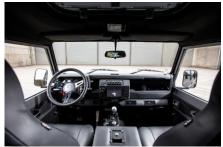

## **EXTERIOR**

| Body colour          | Corris Grey                                                                    |
|----------------------|--------------------------------------------------------------------------------|
| Paint finish         | Metallic                                                                       |
| Bonnet               | OEM Puma                                                                       |
| Bonnet badge         | Defender                                                                       |
| Wheels               | Kahn® Defend 1948 16" alloy                                                    |
| Tyres                | BFGoodrich® All Terrain T/A KO2                                                |
| Grille               | KBX® inc. light surrounds                                                      |
| Bumper               | Standard with end caps and DRLs                                                |
| Steering guard       | Raptor Black                                                                   |
| Headlights           | Truck-Lite Twin-Cat LEDs                                                       |
| Wing-top air intakes | Optimill®                                                                      |
| Chequer plate        | Side sills                                                                     |
| Side steps           | Fire & Ice (Ebony)                                                             |
| Work lamp            | Rear-facing LED                                                                |
| Rear step            | NAS with 2" square receiver                                                    |
| Window tints         | Yes                                                                            |
| INTERIOR             |                                                                                |
| Seating trim         | Black Leather                                                                  |
| Front row seats      | Modular (heated)                                                               |
| Front storage        | Lock box with 12v & twin USB ports                                             |
| Load area seats      | Bench                                                                          |
| Steering wheel       | Arkon X Black leather 15"                                                      |
| Gear knobs           | Alloy                                                                          |
| Gear gaiter          | Matching leather                                                               |
| Door cards           | Matching leather                                                               |
| Door furniture       | Alloy                                                                          |
| Floor coverings      | Black carpet                                                                   |
| Headlining           | Black suede                                                                    |
| Sound system         | Pioneer® Touch screen display with Apple® CarPlay and reversing camera display |