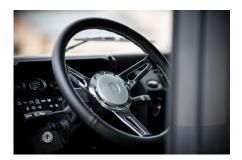

## **EXTERIOR**

| Body colour          | Corris Grey                                                                    |
|----------------------|--------------------------------------------------------------------------------|
| Paint finish         | Metallic                                                                       |
| Bonnet               | OEM Puma                                                                       |
| Bonnet badge         | Defender                                                                       |
| Wheels               | Kahn® Defend 1948 16" alloy                                                    |
| Tyres                | BFGoodrich® All Terrain T/A KO2                                                |
| Grille               | KBX® inc. light surrounds                                                      |
| Bumper               | Standard with end caps and DRLs                                                |
| Steering guard       | Raptor Black                                                                   |
| Headlights           | Truck-Lite Twin-Cat LEDs                                                       |
| Wing-top air intakes | Optimill®                                                                      |
| Chequer plate        | Side sills                                                                     |
| Side steps           | Fire & Ice (Ebony)                                                             |
| Work lamp            | Rear-facing LED                                                                |
| Rear step            | NAS with 2" square receiver                                                    |
| Window tints         | Yes                                                                            |
| INTERIOR             |                                                                                |
| Seating trim         | Black Leather                                                                  |
| Front row seats      | Modular (heated)                                                               |
| Front storage        | Lock box with 12v & twin USB ports                                             |
| Load area seats      | Bench                                                                          |
| Steering wheel       | Arkon X Black leather 15"                                                      |
| Gear knobs           | Alloy                                                                          |
| Gear gaiter          | Matching leather                                                               |
| Door cards           | Matching leather                                                               |
| Door furniture       | Alloy                                                                          |
| Floor coverings      | Black carpet                                                                   |
| Headlining           | Black suede                                                                    |
| Sound system         | Pioneer® Touch screen display with Apple® CarPlay and reversing camera display |