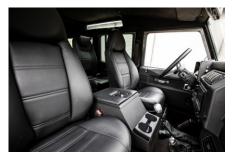

## **EXTERIOR**

| Body colour          | Corris Grey                                                                    |
|----------------------|--------------------------------------------------------------------------------|
| Paint finish         | Metallic                                                                       |
| Bonnet               | OEM Puma                                                                       |
| Bonnet badge         | Defender                                                                       |
| Wheels               | Kahn® Defend 1948 16" alloy                                                    |
| Tyres                | BFGoodrich® All Terrain T/A KO2                                                |
| Grille               | KBX® inc. light surrounds                                                      |
| Bumper               | Standard with end caps and DRLs                                                |
| Steering guard       | Raptor Black                                                                   |
| Headlights           | Truck-Lite Twin-Cat LEDs                                                       |
| Wing-top air intakes | Optimill®                                                                      |
| Chequer plate        | Side sills                                                                     |
| Side steps           | Fire & Ice (Ebony)                                                             |
| Work lamp            | Rear-facing LED                                                                |
| Rear step            | NAS with 2" square receiver                                                    |
| Window tints         | Yes                                                                            |
| INTERIOR             |                                                                                |
| Seating trim         | Black Leather                                                                  |
| Front row seats      | Modular (heated)                                                               |
| Front storage        | Lock box with 12v & twin USB ports                                             |
| Load area seats      | Bench                                                                          |
| Steering wheel       | Arkon X Black leather 15"                                                      |
| Gear knobs           | Alloy                                                                          |
| Gear gaiter          | Matching leather                                                               |
| Door cards           | Matching leather                                                               |
| Door furniture       | Alloy                                                                          |
| Floor coverings      | Black carpet                                                                   |
| Headlining           | Black suede                                                                    |
| Sound system         | Pioneer® Touch screen display with Apple® CarPlay and reversing camera display |