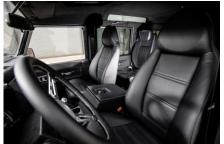

## **EXTERIOR**

| Body colour          | Corris Grey                                                                    |
|----------------------|--------------------------------------------------------------------------------|
| Paint finish         | Metallic                                                                       |
| Bonnet               | OEM Puma                                                                       |
| Bonnet badge         | Defender                                                                       |
| Wheels               | Kahn® Defend 1948 16" alloy                                                    |
| Tyres                | BFGoodrich® All Terrain T/A KO2                                                |
| Grille               | KBX® inc. light surrounds                                                      |
| Bumper               | Standard with end caps and DRLs                                                |
| Steering guard       | Raptor Black                                                                   |
| Headlights           | Truck-Lite Twin-Cat LEDs                                                       |
| Wing-top air intakes | Optimill®                                                                      |
| Chequer plate        | Side sills                                                                     |
| Side steps           | Fire & Ice (Ebony)                                                             |
| Work lamp            | Rear-facing LED                                                                |
| Rear step            | NAS with 2" square receiver                                                    |
| Window tints         | Yes                                                                            |
| INTERIOR             |                                                                                |
| Seating trim         | Black Leather                                                                  |
| Front row seats      | Modular (heated)                                                               |
| Front storage        | Lock box with 12v & twin USB ports                                             |
| Load area seats      | Bench                                                                          |
| Steering wheel       | Arkon X Black leather 15"                                                      |
| Gear knobs           | Alloy                                                                          |
| Gear gaiter          | Matching leather                                                               |
| Door cards           | Matching leather                                                               |
| Door furniture       | Alloy                                                                          |
| Floor coverings      | Black carpet                                                                   |
| Headlining           | Black suede                                                                    |
| Sound system         | Pioneer® Touch screen display with Apple® CarPlay and reversing camera display |