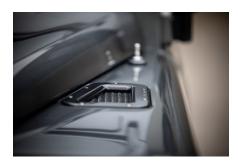

## **EXTERIOR**

| Body colour          | Corris Grey                                                                    |
|----------------------|--------------------------------------------------------------------------------|
| Paint finish         | Metallic                                                                       |
| Bonnet               | OEM Puma                                                                       |
| Bonnet badge         | Defender                                                                       |
| Wheels               | Kahn® Defend 1948 16" alloy                                                    |
| Tyres                | BFGoodrich® All Terrain T/A KO2                                                |
| Grille               | KBX® inc. light surrounds                                                      |
| Bumper               | Standard with end caps and DRLs                                                |
| Steering guard       | Raptor Black                                                                   |
| Headlights           | Truck-Lite Twin-Cat LEDs                                                       |
| Wing-top air intakes | Optimill®                                                                      |
| Chequer plate        | Side sills                                                                     |
| Side steps           | Fire & Ice (Ebony)                                                             |
| Work lamp            | Rear-facing LED                                                                |
| Rear step            | NAS with 2" square receiver                                                    |
| Window tints         | Yes                                                                            |
| INTERIOR             |                                                                                |
| Seating trim         | Black Leather                                                                  |
| Front row seats      | Modular (heated)                                                               |
| Front storage        | Lock box with 12v & twin USB ports                                             |
| Load area seats      | Bench                                                                          |
| Steering wheel       | Arkon X Black leather 15"                                                      |
| Gear knobs           | Alloy                                                                          |
| Gear gaiter          | Matching leather                                                               |
| Door cards           | Matching leather                                                               |
| Door furniture       | Alloy                                                                          |
| Floor coverings      | Black carpet                                                                   |
| Headlining           | Black suede                                                                    |
| Sound system         | Pioneer® Touch screen display with Apple® CarPlay and reversing camera display |