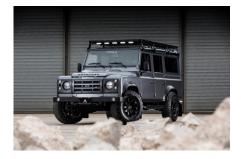

## 1985 SW-ARK653

€184,664\*

\*Price is in EUR ( ) and is an estimate for your own build based on the same specification  $\,$ 

Make an inquiry

1-800-984-3355 sales@arkonik.com

Corris Grey

5sp Manual

- (古) 3.5L V8

## **EXTERIOR**

| Body colour          | Corris Grey                                                                    |
|----------------------|--------------------------------------------------------------------------------|
| Paint finish         | Metallic                                                                       |
| Bonnet               | OEM Puma                                                                       |
| Bonnet badge         | Defender                                                                       |
| Wheels               | Kahn® Defend 1948 16" alloy                                                    |
| Tyres                | BFGoodrich® All Terrain T/A KO2                                                |
| Grille               | KBX® inc. light surrounds                                                      |
| Bumper               | Standard with end caps and DRLs                                                |
| Steering guard       | Raptor Black                                                                   |
| Headlights           | Truck-Lite Twin-Cat LEDs                                                       |
| Wing-top air intakes | Optimill®                                                                      |
| Chequer plate        | Side sills                                                                     |
| Side steps           | Fire & Ice (Ebony)                                                             |
| Work lamp            | Rear-facing LED                                                                |
| Rear step            | NAS with 2" square receiver                                                    |
| Window tints         | Yes                                                                            |
| INTERIOR             |                                                                                |
| Seating trim         | Black Leather                                                                  |
| Front row seats      | Modular (heated)                                                               |
| Front storage        | Lock box with 12v & twin USB ports                                             |
| Load area seats      | Bench                                                                          |
| Steering wheel       | Arkon X Black leather 15"                                                      |
| Gear knobs           | Alloy                                                                          |
| Gear gaiter          | Matching leather                                                               |
| Door cards           | Matching leather                                                               |
| Door furniture       | Alloy                                                                          |
| Floor coverings      | Black carpet                                                                   |
| Headlining           | Black suede                                                                    |
| Sound system         | Pioneer® Touch screen display with Apple® CarPlay and reversing camera display |