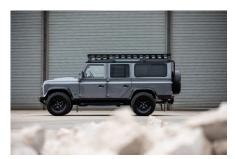

## **EXTERIOR**

| Body colour          | Corris Grey                                                                    |
|----------------------|--------------------------------------------------------------------------------|
| Paint finish         | Metallic                                                                       |
| Bonnet               | OEM Puma                                                                       |
| Bonnet badge         | Defender                                                                       |
| Wheels               | Kahn® Defend 1948 16" alloy                                                    |
| Tyres                | BFGoodrich® All Terrain T/A KO2                                                |
| Grille               | KBX® inc. light surrounds                                                      |
| Bumper               | Standard with end caps and DRLs                                                |
| Steering guard       | Raptor Black                                                                   |
| Headlights           | Truck-Lite Twin-Cat LEDs                                                       |
| Wing-top air intakes | Optimill®                                                                      |
| Chequer plate        | Side sills                                                                     |
| Side steps           | Fire & Ice (Ebony)                                                             |
| Work lamp            | Rear-facing LED                                                                |
| Rear step            | NAS with 2" square receiver                                                    |
| Window tints         | Yes                                                                            |
| INTERIOR             |                                                                                |
| Seating trim         | Black Leather                                                                  |
| Front row seats      | Modular (heated)                                                               |
| Front storage        | Lock box with 12v & twin USB ports                                             |
| Load area seats      | Bench                                                                          |
| Steering wheel       | Arkon X Black leather 15"                                                      |
| Gear knobs           | Alloy                                                                          |
| Gear gaiter          | Matching leather                                                               |
| Door cards           | Matching leather                                                               |
| Door furniture       | Alloy                                                                          |
| Floor coverings      | Black carpet                                                                   |
| Headlining           | Black suede                                                                    |
| Sound system         | Pioneer® Touch screen display with Apple® CarPlay and reversing camera display |