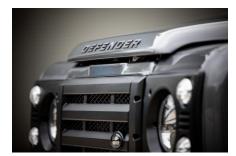

## **EXTERIOR**

| Body colour          | Corris Grey                                                                    |
|----------------------|--------------------------------------------------------------------------------|
| Paint finish         | Metallic                                                                       |
| Bonnet               | OEM Puma                                                                       |
| Bonnet badge         | Defender                                                                       |
| Wheels               | Kahn® Defend 1948 16" alloy                                                    |
| Tyres                | BFGoodrich® All Terrain T/A KO2                                                |
| Grille               | KBX® inc. light surrounds                                                      |
| Bumper               | Standard with end caps and DRLs                                                |
| Steering guard       | Raptor Black                                                                   |
| Headlights           | Truck-Lite Twin-Cat LEDs                                                       |
| Wing-top air intakes | Optimill®                                                                      |
| Chequer plate        | Side sills                                                                     |
| Side steps           | Fire & Ice (Ebony)                                                             |
| Work lamp            | Rear-facing LED                                                                |
| Rear step            | NAS with 2" square receiver                                                    |
| Window tints         | Yes                                                                            |
| INTERIOR             |                                                                                |
| Seating trim         | Black Leather                                                                  |
| Front row seats      | Modular (heated)                                                               |
| Front storage        | Lock box with 12v & twin USB ports                                             |
| Load area seats      | Bench                                                                          |
| Steering wheel       | Arkon X Black leather 15"                                                      |
| Gear knobs           | Alloy                                                                          |
| Gear gaiter          | Matching leather                                                               |
| Door cards           | Matching leather                                                               |
| Door furniture       | Alloy                                                                          |
| Floor coverings      | Black carpet                                                                   |
| Headlining           | Black suede                                                                    |
| Sound system         | Pioneer® Touch screen display with Apple® CarPlay and reversing camera display |