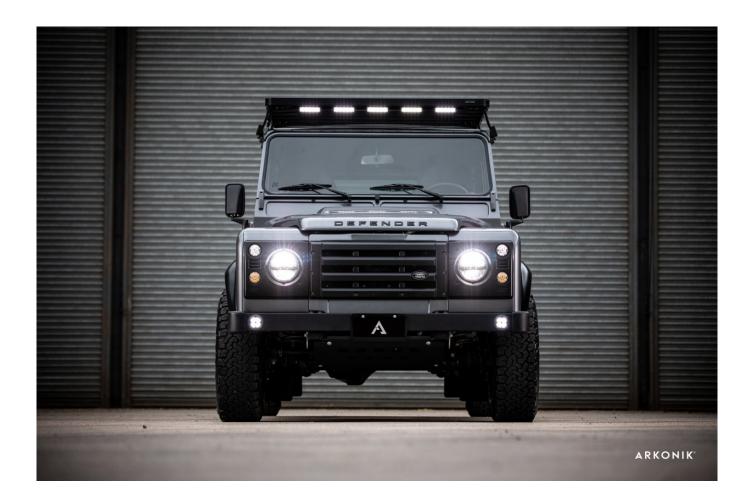

## **EXTERIOR**

| Body colour          | Corris Grey                                                                    |
|----------------------|--------------------------------------------------------------------------------|
| Paint finish         | Metallic                                                                       |
| Bonnet               | OEM Puma                                                                       |
| Bonnet badge         | Defender                                                                       |
| Wheels               | Kahn® Defend 1948 16" alloy                                                    |
| Tyres                | BFGoodrich® All Terrain T/A KO2                                                |
| Grille               | KBX® inc. light surrounds                                                      |
| Bumper               | Standard with end caps and DRLs                                                |
| Steering guard       | Raptor Black                                                                   |
| Headlights           | Truck-Lite Twin-Cat LEDs                                                       |
| Wing-top air intakes | Optimill®                                                                      |
| Chequer plate        | Side sills                                                                     |
| Side steps           | Fire & Ice (Ebony)                                                             |
| Work lamp            | Rear-facing LED                                                                |
| Rear step            | NAS with 2" square receiver                                                    |
| Window tints         | Yes                                                                            |
| INTERIOR             |                                                                                |
| Seating trim         | Black Leather                                                                  |
| Front row seats      | Modular (heated)                                                               |
| Front storage        | Lock box with 12v & twin USB ports                                             |
| Load area seats      | Bench                                                                          |
| Steering wheel       | Arkon X Black leather 15"                                                      |
| Gear knobs           | Alloy                                                                          |
| Gear gaiter          | Matching leather                                                               |
| Door cards           | Matching leather                                                               |
| Door furniture       | Alloy                                                                          |
| Floor coverings      | Black carpet                                                                   |
| Headlining           | Black suede                                                                    |
| Sound system         | Pioneer® Touch screen display with Apple® CarPlay and reversing camera display |