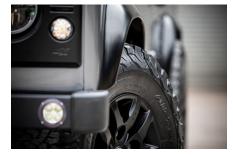

## **EXTERIOR**

| Body colour          | Corris Grey                                                                    |
|----------------------|--------------------------------------------------------------------------------|
| Paint finish         | Metallic                                                                       |
| Bonnet               | OEM Puma                                                                       |
| Bonnet badge         | Defender                                                                       |
| Wheels               | Kahn® Defend 1948 16" alloy                                                    |
| Tyres                | BFGoodrich® All Terrain T/A KO2                                                |
| Grille               | KBX® inc. light surrounds                                                      |
| Bumper               | Standard with end caps and DRLs                                                |
| Steering guard       | Raptor Black                                                                   |
| Headlights           | Truck-Lite Twin-Cat LEDs                                                       |
| Wing-top air intakes | Optimill®                                                                      |
| Chequer plate        | Side sills                                                                     |
| Side steps           | Fire & Ice (Ebony)                                                             |
| Work lamp            | Rear-facing LED                                                                |
| Rear step            | NAS with 2" square receiver                                                    |
| Window tints         | Yes                                                                            |
| INTERIOR             |                                                                                |
| Seating trim         | Black Leather                                                                  |
| Front row seats      | Modular (heated)                                                               |
| Front storage        | Lock box with 12v & twin USB ports                                             |
| Load area seats      | Bench                                                                          |
| Steering wheel       | Arkon X Black leather 15"                                                      |
| Gear knobs           | Alloy                                                                          |
| Gear gaiter          | Matching leather                                                               |
| Door cards           | Matching leather                                                               |
| Door furniture       | Alloy                                                                          |
| Floor coverings      | Black carpet                                                                   |
| Headlining           | Black suede                                                                    |
| Sound system         | Pioneer® Touch screen display with Apple® CarPlay and reversing camera display |