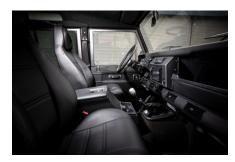

## **EXTERIOR**

| Body colour          | Corris Grey                                                                    |
|----------------------|--------------------------------------------------------------------------------|
| Paint finish         | Metallic                                                                       |
| Bonnet               | OEM Puma                                                                       |
| Bonnet badge         | Defender                                                                       |
| Wheels               | Kahn® Defend 1948 16" alloy                                                    |
| Tyres                | BFGoodrich® All Terrain T/A KO2                                                |
| Grille               | KBX® inc. light surrounds                                                      |
| Bumper               | Standard with end caps and DRLs                                                |
| Steering guard       | Raptor Black                                                                   |
| Headlights           | Truck-Lite Twin-Cat LEDs                                                       |
| Wing-top air intakes | Optimill®                                                                      |
| Chequer plate        | Side sills                                                                     |
| Side steps           | Fire & Ice (Ebony)                                                             |
| Work lamp            | Rear-facing LED                                                                |
| Rear step            | NAS with 2" square receiver                                                    |
| Window tints         | Yes                                                                            |
| INTERIOR             |                                                                                |
| Seating trim         | Black Leather                                                                  |
| Front row seats      | Modular (heated)                                                               |
| Front storage        | Lock box with 12v & twin USB ports                                             |
| Load area seats      | Bench                                                                          |
| Steering wheel       | Arkon X Black leather 15"                                                      |
| Gear knobs           | Alloy                                                                          |
| Gear gaiter          | Matching leather                                                               |
| Door cards           | Matching leather                                                               |
| Door furniture       | Alloy                                                                          |
| Floor coverings      | Black carpet                                                                   |
| Headlining           | Black suede                                                                    |
| Sound system         | Pioneer® Touch screen display with Apple® CarPlay and reversing camera display |