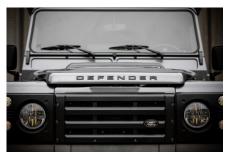

## **EXTERIOR**

| Body colour          | Corris Grey                                                                    |
|----------------------|--------------------------------------------------------------------------------|
| Paint finish         | Metallic                                                                       |
| Bonnet               | OEM Puma                                                                       |
| Bonnet badge         | Defender                                                                       |
| Wheels               | Kahn® Defend 1948 16" alloy                                                    |
| Tyres                | BFGoodrich® All Terrain T/A KO2                                                |
| Grille               | KBX® inc. light surrounds                                                      |
| Bumper               | Standard with end caps and DRLs                                                |
| Steering guard       | Raptor Black                                                                   |
| Headlights           | Truck-Lite Twin-Cat LEDs                                                       |
| Wing-top air intakes | Optimill®                                                                      |
| Chequer plate        | Side sills                                                                     |
| Side steps           | Fire & Ice (Ebony)                                                             |
| Work lamp            | Rear-facing LED                                                                |
| Rear step            | NAS with 2" square receiver                                                    |
| Window tints         | Yes                                                                            |
| INTERIOR             |                                                                                |
| Seating trim         | Black Leather                                                                  |
| Front row seats      | Modular (heated)                                                               |
| Front storage        | Lock box with 12v & twin USB ports                                             |
| Load area seats      | Bench                                                                          |
| Steering wheel       | Arkon X Black leather 15"                                                      |
| Gear knobs           | Alloy                                                                          |
| Gear gaiter          | Matching leather                                                               |
| Door cards           | Matching leather                                                               |
| Door furniture       | Alloy                                                                          |
| Floor coverings      | Black carpet                                                                   |
| Headlining           | Black suede                                                                    |
| Sound system         | Pioneer® Touch screen display with Apple® CarPlay and reversing camera display |