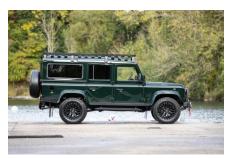

#### **EXTERIOR**

| Body colour          | Fungus Green                                                                   |
|----------------------|--------------------------------------------------------------------------------|
| Paint finish         | Solid                                                                          |
| Bonnet               | OEM original                                                                   |
| Bonnet badge         | Defender                                                                       |
| Wheels               | Kahn® Defend 1983 18" alloy                                                    |
| Tyres                | BFGoodrich® All Terrain T/A KO2                                                |
| Grille               | KBX® Signature inc. light surrounds                                            |
| Bumper               | Standard with end caps and DRLs                                                |
| Steering guard       | Colour coded                                                                   |
| Headlights           | Truck-Lite Twin-Cat LEDs                                                       |
| Wing-top air intakes | KBX® Hi-Force                                                                  |
| Chequer plate        | Wing-top and side sills (Satin Black)                                          |
| Side steps           | Fire & Ice (Aluminium)                                                         |
| Work lamp            | Rear-facing LED                                                                |
| Rear step            | NAS with 2" square receiver                                                    |
| Window tints         | Light Smoke (35%)                                                              |
| INTERIOR             |                                                                                |
| Seating trim         | Vintage Thatch brown leather with diamond stitch                               |
| Front row seats      | Modular                                                                        |
| Front storage        | Lock box with 12v & twin USB ports                                             |
| Load area seats      | Bench                                                                          |
| Steering wheel       | Evander wood rimmed 15"                                                        |
| Gear knobs           | Brushed alloy                                                                  |
| Gear gaiter          | Matching leather                                                               |
| Door cards           | Matching leather                                                               |
| Door furniture       | Brushed alloy                                                                  |
| Floor coverings      | Black carpet                                                                   |
| Headlining           | Brown suede                                                                    |
| Sound system         | Pioneer® Touch screen display with Apple® CarPlay and reversing camera display |