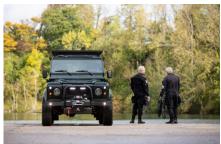

#### **EXTERIOR**

| Body colour          | Fungus Green                                                                   |
|----------------------|--------------------------------------------------------------------------------|
| Paint finish         | Solid                                                                          |
| Bonnet               | OEM original                                                                   |
| Bonnet badge         | Defender                                                                       |
| Wheels               | Kahn® Defend 1983 18" alloy                                                    |
| Tyres                | BFGoodrich® All Terrain T/A KO2                                                |
| Grille               | KBX® Signature inc. light surrounds                                            |
| Bumper               | Standard with end caps and DRLs                                                |
| Steering guard       | Colour coded                                                                   |
| Headlights           | Truck-Lite Twin-Cat LEDs                                                       |
| Wing-top air intakes | KBX® Hi-Force                                                                  |
| Chequer plate        | Wing-top and side sills (Satin Black)                                          |
| Side steps           | Fire & Ice (Aluminium)                                                         |
| Work lamp            | Rear-facing LED                                                                |
| Rear step            | NAS with 2" square receiver                                                    |
| Window tints         | Light Smoke (35%)                                                              |
| INTERIOR             |                                                                                |
| Seating trim         | Vintage Thatch brown leather with diamond stitch                               |
| Front row seats      | Modular                                                                        |
| Front storage        | Lock box with 12v & twin USB ports                                             |
| Load area seats      | Bench                                                                          |
| Steering wheel       | Evander wood rimmed 15"                                                        |
| Gear knobs           | Brushed alloy                                                                  |
| Gear gaiter          | Matching leather                                                               |
| Door cards           | Matching leather                                                               |
| Door furniture       | Brushed alloy                                                                  |
| Floor coverings      | Black carpet                                                                   |
| Headlining           | Brown suede                                                                    |
| Sound system         | Pioneer® Touch screen display with Apple® CarPlay and reversing camera display |