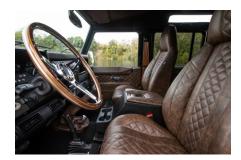

#### **EXTERIOR**

| Body colour          | Fungus Green                                                                   |
|----------------------|--------------------------------------------------------------------------------|
| Paint finish         | Solid                                                                          |
| Bonnet               | OEM original                                                                   |
| Bonnet badge         | Defender                                                                       |
| Wheels               | Kahn® Defend 1983 18" alloy                                                    |
| Tyres                | BFGoodrich® All Terrain T/A KO2                                                |
| Grille               | KBX® Signature inc. light surrounds                                            |
| Bumper               | Standard with end caps and DRLs                                                |
| Steering guard       | Colour coded                                                                   |
| Headlights           | Truck-Lite Twin-Cat LEDs                                                       |
| Wing-top air intakes | KBX® Hi-Force                                                                  |
| Chequer plate        | Wing-top and side sills (Satin Black)                                          |
| Side steps           | Fire & Ice (Aluminium)                                                         |
| Work lamp            | Rear-facing LED                                                                |
| Rear step            | NAS with 2" square receiver                                                    |
| Window tints         | Light Smoke (35%)                                                              |
| INTERIOR             |                                                                                |
| Seating trim         | Vintage Thatch brown leather with diamond stitch                               |
| Front row seats      | Modular                                                                        |
| Front storage        | Lock box with 12v & twin USB ports                                             |
| Load area seats      | Bench                                                                          |
| Steering wheel       | Evander wood rimmed 15"                                                        |
| Gear knobs           | Brushed alloy                                                                  |
| Gear gaiter          | Matching leather                                                               |
| Door cards           | Matching leather                                                               |
| Door furniture       | Brushed alloy                                                                  |
| Floor coverings      | Black carpet                                                                   |
| Headlining           | Brown suede                                                                    |
| Sound system         | Pioneer® Touch screen display with Apple® CarPlay and reversing camera display |