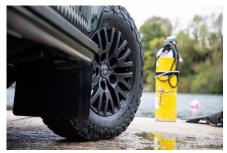

#### **EXTERIOR**

| Body colour          | Fungus Green                                                                   |
|----------------------|--------------------------------------------------------------------------------|
| Paint finish         | Solid                                                                          |
| Bonnet               | OEM original                                                                   |
| Bonnet badge         | Defender                                                                       |
| Wheels               | Kahn® Defend 1983 18" alloy                                                    |
| Tyres                | BFGoodrich® All Terrain T/A KO2                                                |
| Grille               | KBX® Signature inc. light surrounds                                            |
| Bumper               | Standard with end caps and DRLs                                                |
| Steering guard       | Colour coded                                                                   |
| Headlights           | Truck-Lite Twin-Cat LEDs                                                       |
| Wing-top air intakes | KBX® Hi-Force                                                                  |
| Chequer plate        | Wing-top and side sills (Satin Black)                                          |
| Side steps           | Fire & Ice (Aluminium)                                                         |
| Work lamp            | Rear-facing LED                                                                |
| Rear step            | NAS with 2" square receiver                                                    |
| Window tints         | Light Smoke (35%)                                                              |
| INTERIOR             |                                                                                |
| Seating trim         | Vintage Thatch brown leather with diamond stitch                               |
| Front row seats      | Modular                                                                        |
| Front storage        | Lock box with 12v & twin USB ports                                             |
| Load area seats      | Bench                                                                          |
| Steering wheel       | Evander wood rimmed 15"                                                        |
| Gear knobs           | Brushed alloy                                                                  |
| Gear gaiter          | Matching leather                                                               |
| Door cards           | Matching leather                                                               |
| Door furniture       | Brushed alloy                                                                  |
| Floor coverings      | Black carpet                                                                   |
| Headlining           | Brown suede                                                                    |
| Sound system         | Pioneer® Touch screen display with Apple® CarPlay and reversing camera display |