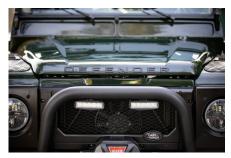

#### **EXTERIOR**

| Body colour          | Fungus Green                                                                   |
|----------------------|--------------------------------------------------------------------------------|
| Paint finish         | Solid                                                                          |
| Bonnet               | OEM original                                                                   |
| Bonnet badge         | Defender                                                                       |
| Wheels               | Kahn® Defend 1983 18" alloy                                                    |
| Tyres                | BFGoodrich® All Terrain T/A KO2                                                |
| Grille               | KBX® Signature inc. light surrounds                                            |
| Bumper               | Standard with end caps and DRLs                                                |
| Steering guard       | Colour coded                                                                   |
| Headlights           | Truck-Lite Twin-Cat LEDs                                                       |
| Wing-top air intakes | KBX® Hi-Force                                                                  |
| Chequer plate        | Wing-top and side sills (Satin Black)                                          |
| Side steps           | Fire & Ice (Aluminium)                                                         |
| Work lamp            | Rear-facing LED                                                                |
| Rear step            | NAS with 2" square receiver                                                    |
| Window tints         | Light Smoke (35%)                                                              |
| INTERIOR             |                                                                                |
| Seating trim         | Vintage Thatch brown leather with diamond stitch                               |
| Front row seats      | Modular                                                                        |
| Front storage        | Lock box with 12v & twin USB ports                                             |
| Load area seats      | Bench                                                                          |
| Steering wheel       | Evander wood rimmed 15"                                                        |
| Gear knobs           | Brushed alloy                                                                  |
| Gear gaiter          | Matching leather                                                               |
| Door cards           | Matching leather                                                               |
| Door furniture       | Brushed alloy                                                                  |
| Floor coverings      | Black carpet                                                                   |
| Headlining           | Brown suede                                                                    |
| Sound system         | Pioneer® Touch screen display with Apple® CarPlay and reversing camera display |