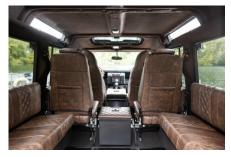

#### **EXTERIOR**

| Body colour          | Fungus Green                                                                   |
|----------------------|--------------------------------------------------------------------------------|
| Paint finish         | Solid                                                                          |
| Bonnet               | OEM original                                                                   |
| Bonnet badge         | Defender                                                                       |
| Wheels               | Kahn® Defend 1983 18" alloy                                                    |
| Tyres                | BFGoodrich® All Terrain T/A KO2                                                |
| Grille               | KBX® Signature inc. light surrounds                                            |
| Bumper               | Standard with end caps and DRLs                                                |
| Steering guard       | Colour coded                                                                   |
| Headlights           | Truck-Lite Twin-Cat LEDs                                                       |
| Wing-top air intakes | KBX® Hi-Force                                                                  |
| Chequer plate        | Wing-top and side sills (Satin Black)                                          |
| Side steps           | Fire & Ice (Aluminium)                                                         |
| Work lamp            | Rear-facing LED                                                                |
| Rear step            | NAS with 2" square receiver                                                    |
| Window tints         | Light Smoke (35%)                                                              |
| INTERIOR             |                                                                                |
| Seating trim         | Vintage Thatch brown leather with diamond stitch                               |
| Front row seats      | Modular                                                                        |
| Front storage        | Lock box with 12v & twin USB ports                                             |
| Load area seats      | Bench                                                                          |
| Steering wheel       | Evander wood rimmed 15"                                                        |
| Gear knobs           | Brushed alloy                                                                  |
| Gear gaiter          | Matching leather                                                               |
| Door cards           | Matching leather                                                               |
| Door furniture       | Brushed alloy                                                                  |
| Floor coverings      | Black carpet                                                                   |
| Headlining           | Brown suede                                                                    |
| Sound system         | Pioneer® Touch screen display with Apple® CarPlay and reversing camera display |