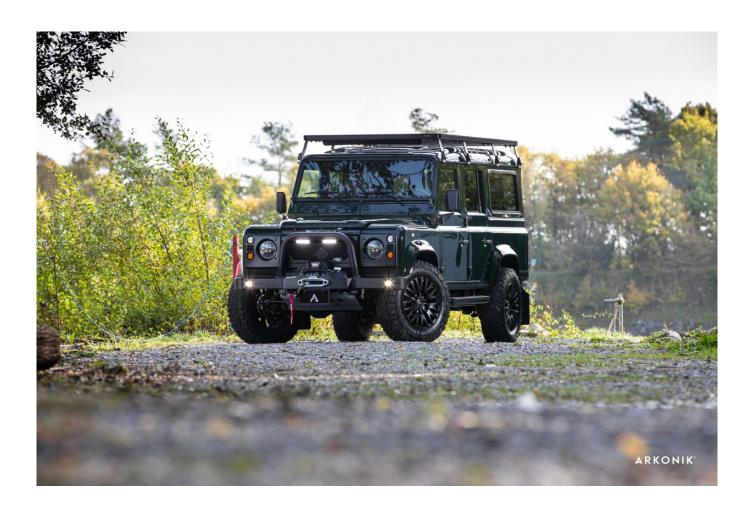

### 1989 SW-ARK701

€215,000\*

\*Price is in EUR ( ) and is an estimate for your own build based on the same specification  $\,$ 

Make an inquiry

1-800-984-3355 sales@arkonik.com

Fungus Green

5sp Manual

- (古) 3.5L V8

#### **EXTERIOR**

| Body colour          | Fungus Green                                                                   |
|----------------------|--------------------------------------------------------------------------------|
| Paint finish         | Solid                                                                          |
| Bonnet               | OEM original                                                                   |
| Bonnet badge         | Defender                                                                       |
| Wheels               | Kahn® Defend 1983 18" alloy                                                    |
| Tyres                | BFGoodrich® All Terrain T/A KO2                                                |
| Grille               | KBX® Signature inc. light surrounds                                            |
| Bumper               | Standard with end caps and DRLs                                                |
| Steering guard       | Colour coded                                                                   |
| Headlights           | Truck-Lite Twin-Cat LEDs                                                       |
| Wing-top air intakes | KBX® Hi-Force                                                                  |
| Chequer plate        | Wing-top and side sills (Satin Black)                                          |
| Side steps           | Fire & Ice (Aluminium)                                                         |
| Work lamp            | Rear-facing LED                                                                |
| Rear step            | NAS with 2" square receiver                                                    |
| Window tints         | Light Smoke (35%)                                                              |
| INTERIOR             |                                                                                |
| Seating trim         | Vintage Thatch brown leather with diamond stitch                               |
| Front row seats      | Modular                                                                        |
| Front storage        | Lock box with 12v & twin USB ports                                             |
| Load area seats      | Bench                                                                          |
| Steering wheel       | Evander wood rimmed 15"                                                        |
| Gear knobs           | Brushed alloy                                                                  |
| Gear gaiter          | Matching leather                                                               |
| Door cards           | Matching leather                                                               |
| Door furniture       | Brushed alloy                                                                  |
| Floor coverings      | Black carpet                                                                   |
| Headlining           | Brown suede                                                                    |
| Sound system         | Pioneer® Touch screen display with Apple® CarPlay and reversing camera display |