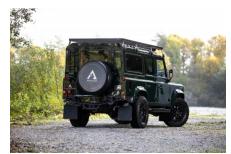

#### **EXTERIOR**

| Body colour          | Fungus Green                                                                   |
|----------------------|--------------------------------------------------------------------------------|
| Paint finish         | Solid                                                                          |
| Bonnet               | OEM original                                                                   |
| Bonnet badge         | Defender                                                                       |
| Wheels               | Kahn® Defend 1983 18" alloy                                                    |
| Tyres                | BFGoodrich® All Terrain T/A KO2                                                |
| Grille               | KBX® Signature inc. light surrounds                                            |
| Bumper               | Standard with end caps and DRLs                                                |
| Steering guard       | Colour coded                                                                   |
| Headlights           | Truck-Lite Twin-Cat LEDs                                                       |
| Wing-top air intakes | KBX® Hi-Force                                                                  |
| Chequer plate        | Wing-top and side sills (Satin Black)                                          |
| Side steps           | Fire & Ice (Aluminium)                                                         |
| Work lamp            | Rear-facing LED                                                                |
| Rear step            | NAS with 2" square receiver                                                    |
| Window tints         | Light Smoke (35%)                                                              |
| INTERIOR             |                                                                                |
| Seating trim         | Vintage Thatch brown leather with diamond stitch                               |
| Front row seats      | Modular                                                                        |
| Front storage        | Lock box with 12v & twin USB ports                                             |
| Load area seats      | Bench                                                                          |
| Steering wheel       | Evander wood rimmed 15"                                                        |
| Gear knobs           | Brushed alloy                                                                  |
| Gear gaiter          | Matching leather                                                               |
| Door cards           | Matching leather                                                               |
| Door furniture       | Brushed alloy                                                                  |
| Floor coverings      | Black carpet                                                                   |
| Headlining           | Brown suede                                                                    |
| Sound system         | Pioneer® Touch screen display with Apple® CarPlay and reversing camera display |