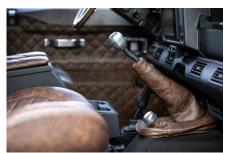

#### **EXTERIOR**

| Body colour          | Fungus Green                                                                   |
|----------------------|--------------------------------------------------------------------------------|
| Paint finish         | Solid                                                                          |
| Bonnet               | OEM original                                                                   |
| Bonnet badge         | Defender                                                                       |
| Wheels               | Kahn® Defend 1983 18" alloy                                                    |
| Tyres                | BFGoodrich® All Terrain T/A KO2                                                |
| Grille               | KBX® Signature inc. light surrounds                                            |
| Bumper               | Standard with end caps and DRLs                                                |
| Steering guard       | Colour coded                                                                   |
| Headlights           | Truck-Lite Twin-Cat LEDs                                                       |
| Wing-top air intakes | KBX® Hi-Force                                                                  |
| Chequer plate        | Wing-top and side sills (Satin Black)                                          |
| Side steps           | Fire & Ice (Aluminium)                                                         |
| Work lamp            | Rear-facing LED                                                                |
| Rear step            | NAS with 2" square receiver                                                    |
| Window tints         | Light Smoke (35%)                                                              |
| INTERIOR             |                                                                                |
| Seating trim         | Vintage Thatch brown leather with diamond stitch                               |
| Front row seats      | Modular                                                                        |
| Front storage        | Lock box with 12v & twin USB ports                                             |
| Load area seats      | Bench                                                                          |
| Steering wheel       | Evander wood rimmed 15"                                                        |
| Gear knobs           | Brushed alloy                                                                  |
| Gear gaiter          | Matching leather                                                               |
| Door cards           | Matching leather                                                               |
| Door furniture       | Brushed alloy                                                                  |
| Floor coverings      | Black carpet                                                                   |
| Headlining           | Brown suede                                                                    |
| Sound system         | Pioneer® Touch screen display with Apple® CarPlay and reversing camera display |