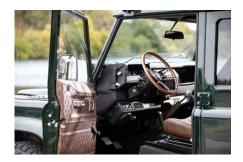

#### **EXTERIOR**

| Body colour          | Fungus Green                                                                   |
|----------------------|--------------------------------------------------------------------------------|
| Paint finish         | Solid                                                                          |
| Bonnet               | OEM original                                                                   |
| Bonnet badge         | Defender                                                                       |
| Wheels               | Kahn® Defend 1983 18" alloy                                                    |
| Tyres                | BFGoodrich® All Terrain T/A KO2                                                |
| Grille               | KBX® Signature inc. light surrounds                                            |
| Bumper               | Standard with end caps and DRLs                                                |
| Steering guard       | Colour coded                                                                   |
| Headlights           | Truck-Lite Twin-Cat LEDs                                                       |
| Wing-top air intakes | KBX® Hi-Force                                                                  |
| Chequer plate        | Wing-top and side sills (Satin Black)                                          |
| Side steps           | Fire & Ice (Aluminium)                                                         |
| Work lamp            | Rear-facing LED                                                                |
| Rear step            | NAS with 2" square receiver                                                    |
| Window tints         | Light Smoke (35%)                                                              |
| INTERIOR             |                                                                                |
| Seating trim         | Vintage Thatch brown leather with diamond stitch                               |
| Front row seats      | Modular                                                                        |
| Front storage        | Lock box with 12v & twin USB ports                                             |
| Load area seats      | Bench                                                                          |
| Steering wheel       | Evander wood rimmed 15"                                                        |
| Gear knobs           | Brushed alloy                                                                  |
| Gear gaiter          | Matching leather                                                               |
| Door cards           | Matching leather                                                               |
| Door furniture       | Brushed alloy                                                                  |
| Floor coverings      | Black carpet                                                                   |
| Headlining           | Brown suede                                                                    |
| Sound system         | Pioneer® Touch screen display with Apple® CarPlay and reversing camera display |