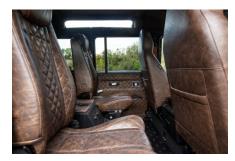

#### **EXTERIOR**

| Body colour          | Fungus Green                                                                   |
|----------------------|--------------------------------------------------------------------------------|
| Paint finish         | Solid                                                                          |
| Bonnet               | OEM original                                                                   |
| Bonnet badge         | Defender                                                                       |
| Wheels               | Kahn® Defend 1983 18" alloy                                                    |
| Tyres                | BFGoodrich® All Terrain T/A KO2                                                |
| Grille               | KBX® Signature inc. light surrounds                                            |
| Bumper               | Standard with end caps and DRLs                                                |
| Steering guard       | Colour coded                                                                   |
| Headlights           | Truck-Lite Twin-Cat LEDs                                                       |
| Wing-top air intakes | KBX® Hi-Force                                                                  |
| Chequer plate        | Wing-top and side sills (Satin Black)                                          |
| Side steps           | Fire & Ice (Aluminium)                                                         |
| Work lamp            | Rear-facing LED                                                                |
| Rear step            | NAS with 2" square receiver                                                    |
| Window tints         | Light Smoke (35%)                                                              |
| INTERIOR             |                                                                                |
| Seating trim         | Vintage Thatch brown leather with diamond stitch                               |
| Front row seats      | Modular                                                                        |
| Front storage        | Lock box with 12v & twin USB ports                                             |
| Load area seats      | Bench                                                                          |
| Steering wheel       | Evander wood rimmed 15"                                                        |
| Gear knobs           | Brushed alloy                                                                  |
| Gear gaiter          | Matching leather                                                               |
| Door cards           | Matching leather                                                               |
| Door furniture       | Brushed alloy                                                                  |
| Floor coverings      | Black carpet                                                                   |
| Headlining           | Brown suede                                                                    |
| Sound system         | Pioneer® Touch screen display with Apple® CarPlay and reversing camera display |