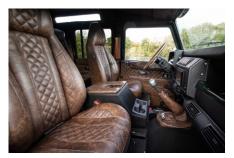

#### **EXTERIOR**

| Body colour          | Fungus Green                                                                   |
|----------------------|--------------------------------------------------------------------------------|
| Paint finish         | Solid                                                                          |
| Bonnet               | OEM original                                                                   |
| Bonnet badge         | Defender                                                                       |
| Wheels               | Kahn® Defend 1983 18" alloy                                                    |
| Tyres                | BFGoodrich® All Terrain T/A KO2                                                |
| Grille               | KBX® Signature inc. light surrounds                                            |
| Bumper               | Standard with end caps and DRLs                                                |
| Steering guard       | Colour coded                                                                   |
| Headlights           | Truck-Lite Twin-Cat LEDs                                                       |
| Wing-top air intakes | KBX® Hi-Force                                                                  |
| Chequer plate        | Wing-top and side sills (Satin Black)                                          |
| Side steps           | Fire & Ice (Aluminium)                                                         |
| Work lamp            | Rear-facing LED                                                                |
| Rear step            | NAS with 2" square receiver                                                    |
| Window tints         | Light Smoke (35%)                                                              |
| INTERIOR             |                                                                                |
| Seating trim         | Vintage Thatch brown leather with diamond stitch                               |
| Front row seats      | Modular                                                                        |
| Front storage        | Lock box with 12v & twin USB ports                                             |
| Load area seats      | Bench                                                                          |
| Steering wheel       | Evander wood rimmed 15"                                                        |
| Gear knobs           | Brushed alloy                                                                  |
| Gear gaiter          | Matching leather                                                               |
| Door cards           | Matching leather                                                               |
| Door furniture       | Brushed alloy                                                                  |
| Floor coverings      | Black carpet                                                                   |
| Headlining           | Brown suede                                                                    |
| Sound system         | Pioneer® Touch screen display with Apple® CarPlay and reversing camera display |