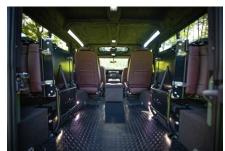

#### **EXTERIOR**

| Body colour          | Keswick Green                         |
|----------------------|---------------------------------------|
| Paint finish         | Solid                                 |
| Bonnet               | OEM original                          |
| Bonnet badge         | Defender                              |
| Wheels               | Sawtooth 18" alloy (Black)            |
| Tyres                | BFGoodrich® All Terrain T/A KO2       |
| Grille               | SVX inc. light surrounds              |
| Bumper               | Standard with end caps and DRLs       |
| Steering guard       | Raptor Black                          |
| Headlights           | Truck-Lite Twin-Cat LEDs              |
| Wing-top air intakes | Optimill®                             |
| Chequer plate        | Wing-top and side sills (Satin Black) |
| Side steps           | Fire & Ice (Ebony)                    |
| Work lamp            | Rear-facing LED                       |
| Rear step            | NAS with 2" square receiver           |
| Window tints         | Light Smoke (35%)                     |
| INTERIOR             |                                       |
| Seating trim         | Burnt Plum Leather                    |
| Front row seats      | OEM (heated)                          |
| Front storage        | Lock box with 12v & twin USB ports    |
| Load area seats      | Lock & Fold                           |
| Steering wheel       | OEM original leather 16"              |
| Gear knobs           | Brushed alloy                         |
| Gear gaiter          | Matching leather                      |
| Door cards           | Matching leather                      |
| Door furniture       | Brushed alloy                         |
| Floor coverings      | Black carpet                          |
| Headlining           | Ebony Black Alston nylon              |
|                      |                                       |