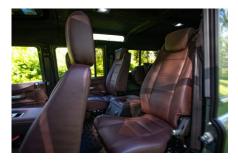

#### **EXTERIOR**

| Body colour          | Keswick Green                         |
|----------------------|---------------------------------------|
| Paint finish         | Solid                                 |
| Bonnet               | OEM original                          |
| Bonnet badge         | Defender                              |
| Wheels               | Sawtooth 18" alloy (Black)            |
| Tyres                | BFGoodrich® All Terrain T/A KO2       |
| Grille               | SVX inc. light surrounds              |
| Bumper               | Standard with end caps and DRLs       |
| Steering guard       | Raptor Black                          |
| Headlights           | Truck-Lite Twin-Cat LEDs              |
| Wing-top air intakes | Optimill®                             |
| Chequer plate        | Wing-top and side sills (Satin Black) |
| Side steps           | Fire & Ice (Ebony)                    |
| Work lamp            | Rear-facing LED                       |
| Rear step            | NAS with 2" square receiver           |
| Window tints         | Light Smoke (35%)                     |
| INTERIOR             |                                       |
| Seating trim         | Burnt Plum Leather                    |
| Front row seats      | OEM (heated)                          |
| Front storage        | Lock box with 12v & twin USB ports    |
| Load area seats      | Lock & Fold                           |
| Steering wheel       | OEM original leather 16"              |
| Gear knobs           | Brushed alloy                         |
| Gear gaiter          | Matching leather                      |
| Door cards           | Matching leather                      |
| Door furniture       | Brushed alloy                         |
| Floor coverings      | Black carpet                          |
| Headlining           | Ebony Black Alston nylon              |
|                      |                                       |