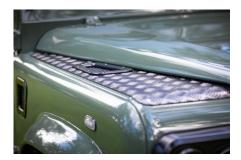

#### **EXTERIOR**

| Body colour          | Keswick Green                         |
|----------------------|---------------------------------------|
| Paint finish         | Solid                                 |
| Bonnet               | OEM original                          |
| Bonnet badge         | Defender                              |
| Wheels               | Sawtooth 18" alloy (Black)            |
| Tyres                | BFGoodrich® All Terrain T/A KO2       |
| Grille               | SVX inc. light surrounds              |
| Bumper               | Standard with end caps and DRLs       |
| Steering guard       | Raptor Black                          |
| Headlights           | Truck-Lite Twin-Cat LEDs              |
| Wing-top air intakes | Optimill®                             |
| Chequer plate        | Wing-top and side sills (Satin Black) |
| Side steps           | Fire & Ice (Ebony)                    |
| Work lamp            | Rear-facing LED                       |
| Rear step            | NAS with 2" square receiver           |
| Window tints         | Light Smoke (35%)                     |
| INTERIOR             |                                       |
| Seating trim         | Burnt Plum Leather                    |
| Front row seats      | OEM (heated)                          |
| Front storage        | Lock box with 12v & twin USB ports    |
| Load area seats      | Lock & Fold                           |
| Steering wheel       | OEM original leather 16"              |
| Gear knobs           | Brushed alloy                         |
| Gear gaiter          | Matching leather                      |
| Door cards           | Matching leather                      |
| Door furniture       | Brushed alloy                         |
| Floor coverings      | Black carpet                          |
| Headlining           | Ebony Black Alston nylon              |
|                      |                                       |