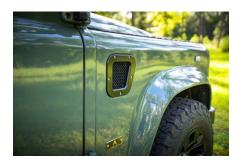

#### **EXTERIOR**

| Body colour          | Keswick Green                         |
|----------------------|---------------------------------------|
| Paint finish         | Solid                                 |
| Bonnet               | OEM original                          |
| Bonnet badge         | Defender                              |
| Wheels               | Sawtooth 18" alloy (Black)            |
| Tyres                | BFGoodrich® All Terrain T/A KO2       |
| Grille               | SVX inc. light surrounds              |
| Bumper               | Standard with end caps and DRLs       |
| Steering guard       | Raptor Black                          |
| Headlights           | Truck-Lite Twin-Cat LEDs              |
| Wing-top air intakes | Optimill®                             |
| Chequer plate        | Wing-top and side sills (Satin Black) |
| Side steps           | Fire & Ice (Ebony)                    |
| Work lamp            | Rear-facing LED                       |
| Rear step            | NAS with 2" square receiver           |
| Window tints         | Light Smoke (35%)                     |
| INTERIOR             |                                       |
| Seating trim         | Burnt Plum Leather                    |
| Front row seats      | OEM (heated)                          |
| Front storage        | Lock box with 12v & twin USB ports    |
| Load area seats      | Lock & Fold                           |
| Steering wheel       | OEM original leather 16"              |
| Gear knobs           | Brushed alloy                         |
| Gear gaiter          | Matching leather                      |
| Door cards           | Matching leather                      |
| Door furniture       | Brushed alloy                         |
| Floor coverings      | Black carpet                          |
| Headlining           | Ebony Black Alston nylon              |
|                      |                                       |