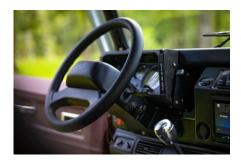

#### **EXTERIOR**

| Body colour          | Keswick Green                         |
|----------------------|---------------------------------------|
| Paint finish         | Solid                                 |
| Bonnet               | OEM original                          |
| Bonnet badge         | Defender                              |
| Wheels               | Sawtooth 18" alloy (Black)            |
| Tyres                | BFGoodrich® All Terrain T/A KO2       |
| Grille               | SVX inc. light surrounds              |
| Bumper               | Standard with end caps and DRLs       |
| Steering guard       | Raptor Black                          |
| Headlights           | Truck-Lite Twin-Cat LEDs              |
| Wing-top air intakes | Optimill®                             |
| Chequer plate        | Wing-top and side sills (Satin Black) |
| Side steps           | Fire & Ice (Ebony)                    |
| Work lamp            | Rear-facing LED                       |
| Rear step            | NAS with 2" square receiver           |
| Window tints         | Light Smoke (35%)                     |
| INTERIOR             |                                       |
| Seating trim         | Burnt Plum Leather                    |
| Front row seats      | OEM (heated)                          |
| Front storage        | Lock box with 12v & twin USB ports    |
| Load area seats      | Lock & Fold                           |
| Steering wheel       | OEM original leather 16"              |
| Gear knobs           | Brushed alloy                         |
| Gear gaiter          | Matching leather                      |
| Door cards           | Matching leather                      |
| Door furniture       | Brushed alloy                         |
| Floor coverings      | Black carpet                          |
| Headlining           | Ebony Black Alston nylon              |
|                      |                                       |