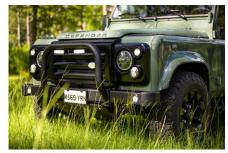

#### **EXTERIOR**

| Body colour          | Keswick Green                         |
|----------------------|---------------------------------------|
| Paint finish         | Solid                                 |
| Bonnet               | OEM original                          |
| Bonnet badge         | Defender                              |
| Wheels               | Sawtooth 18" alloy (Black)            |
| Tyres                | BFGoodrich® All Terrain T/A KO2       |
| Grille               | SVX inc. light surrounds              |
| Bumper               | Standard with end caps and DRLs       |
| Steering guard       | Raptor Black                          |
| Headlights           | Truck-Lite Twin-Cat LEDs              |
| Wing-top air intakes | Optimill®                             |
| Chequer plate        | Wing-top and side sills (Satin Black) |
| Side steps           | Fire & Ice (Ebony)                    |
| Work lamp            | Rear-facing LED                       |
| Rear step            | NAS with 2" square receiver           |
| Window tints         | Light Smoke (35%)                     |
| INTERIOR             |                                       |
| Seating trim         | Burnt Plum Leather                    |
| Front row seats      | OEM (heated)                          |
| Front storage        | Lock box with 12v & twin USB ports    |
| Load area seats      | Lock & Fold                           |
| Steering wheel       | OEM original leather 16"              |
| Gear knobs           | Brushed alloy                         |
| Gear gaiter          | Matching leather                      |
| Door cards           | Matching leather                      |
| Door furniture       | Brushed alloy                         |
| Floor coverings      | Black carpet                          |
| Headlining           | Ebony Black Alston nylon              |
|                      |                                       |