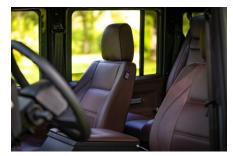

#### **EXTERIOR**

| Body colour          | Keswick Green                         |
|----------------------|---------------------------------------|
| Paint finish         | Solid                                 |
| Bonnet               | OEM original                          |
| Bonnet badge         | Defender                              |
| Wheels               | Sawtooth 18" alloy (Black)            |
| Tyres                | BFGoodrich® All Terrain T/A KO2       |
| Grille               | SVX inc. light surrounds              |
| Bumper               | Standard with end caps and DRLs       |
| Steering guard       | Raptor Black                          |
| Headlights           | Truck-Lite Twin-Cat LEDs              |
| Wing-top air intakes | Optimill®                             |
| Chequer plate        | Wing-top and side sills (Satin Black) |
| Side steps           | Fire & Ice (Ebony)                    |
| Work lamp            | Rear-facing LED                       |
| Rear step            | NAS with 2" square receiver           |
| Window tints         | Light Smoke (35%)                     |
| INTERIOR             |                                       |
| Seating trim         | Burnt Plum Leather                    |
| Front row seats      | OEM (heated)                          |
| Front storage        | Lock box with 12v & twin USB ports    |
| Load area seats      | Lock & Fold                           |
| Steering wheel       | OEM original leather 16"              |
| Gear knobs           | Brushed alloy                         |
| Gear gaiter          | Matching leather                      |
| Door cards           | Matching leather                      |
| Door furniture       | Brushed alloy                         |
| Floor coverings      | Black carpet                          |
| Headlining           | Ebony Black Alston nylon              |
|                      |                                       |