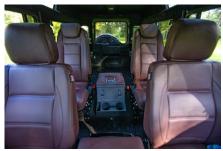

#### **EXTERIOR**

| Body colour          | Keswick Green                         |
|----------------------|---------------------------------------|
| Paint finish         | Solid                                 |
| Bonnet               | OEM original                          |
| Bonnet badge         | Defender                              |
| Wheels               | Sawtooth 18" alloy (Black)            |
| Tyres                | BFGoodrich® All Terrain T/A KO2       |
| Grille               | SVX inc. light surrounds              |
| Bumper               | Standard with end caps and DRLs       |
| Steering guard       | Raptor Black                          |
| Headlights           | Truck-Lite Twin-Cat LEDs              |
| Wing-top air intakes | Optimill®                             |
| Chequer plate        | Wing-top and side sills (Satin Black) |
| Side steps           | Fire & Ice (Ebony)                    |
| Work lamp            | Rear-facing LED                       |
| Rear step            | NAS with 2" square receiver           |
| Window tints         | Light Smoke (35%)                     |
| INTERIOR             |                                       |
| Seating trim         | Burnt Plum Leather                    |
| Front row seats      | OEM (heated)                          |
| Front storage        | Lock box with 12v & twin USB ports    |
| Load area seats      | Lock & Fold                           |
| Steering wheel       | OEM original leather 16"              |
| Gear knobs           | Brushed alloy                         |
| Gear gaiter          | Matching leather                      |
| Door cards           | Matching leather                      |
| Door furniture       | Brushed alloy                         |
| Floor coverings      | Black carpet                          |
| Headlining           | Ebony Black Alston nylon              |
|                      |                                       |