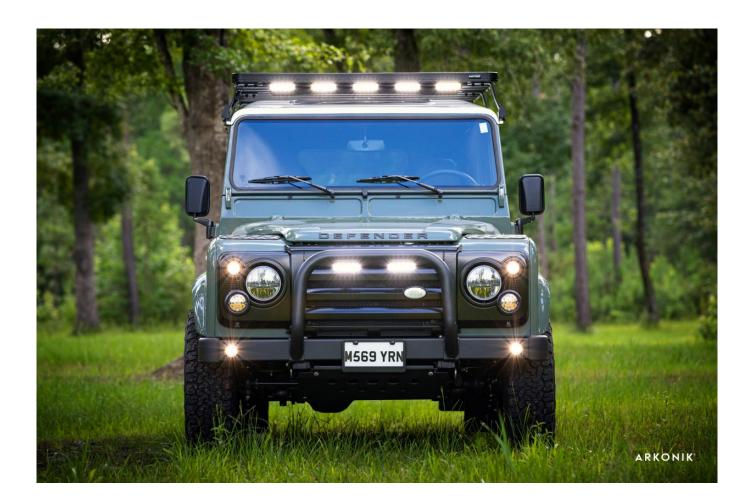

#### **EXTERIOR**

| Body colour          | Keswick Green                         |
|----------------------|---------------------------------------|
| Paint finish         | Solid                                 |
| Bonnet               | OEM original                          |
| Bonnet badge         | Defender                              |
| Wheels               | Sawtooth 18" alloy (Black)            |
| Tyres                | BFGoodrich® All Terrain T/A KO2       |
| Grille               | SVX inc. light surrounds              |
| Bumper               | Standard with end caps and DRLs       |
| Steering guard       | Raptor Black                          |
| Headlights           | Truck-Lite Twin-Cat LEDs              |
| Wing-top air intakes | Optimill®                             |
| Chequer plate        | Wing-top and side sills (Satin Black) |
| Side steps           | Fire & Ice (Ebony)                    |
| Work lamp            | Rear-facing LED                       |
| Rear step            | NAS with 2" square receiver           |
| Window tints         | Light Smoke (35%)                     |
| INTERIOR             |                                       |
| Seating trim         | Burnt Plum Leather                    |
| Front row seats      | OEM (heated)                          |
| Front storage        | Lock box with 12v & twin USB ports    |
| Load area seats      | Lock & Fold                           |
| Steering wheel       | OEM original leather 16"              |
| Gear knobs           | Brushed alloy                         |
| Gear gaiter          | Matching leather                      |
| Door cards           | Matching leather                      |
| Door furniture       | Brushed alloy                         |
| Floor coverings      | Black carpet                          |
| Headlining           | Ebony Black Alston nylon              |
|                      |                                       |