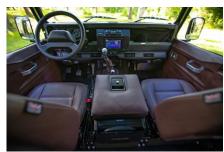

#### **EXTERIOR**

| Body colour          | Keswick Green                         |
|----------------------|---------------------------------------|
| Paint finish         | Solid                                 |
| Bonnet               | OEM original                          |
| Bonnet badge         | Defender                              |
| Wheels               | Sawtooth 18" alloy (Black)            |
| Tyres                | BFGoodrich® All Terrain T/A KO2       |
| Grille               | SVX inc. light surrounds              |
| Bumper               | Standard with end caps and DRLs       |
| Steering guard       | Raptor Black                          |
| Headlights           | Truck-Lite Twin-Cat LEDs              |
| Wing-top air intakes | Optimill®                             |
| Chequer plate        | Wing-top and side sills (Satin Black) |
| Side steps           | Fire & Ice (Ebony)                    |
| Work lamp            | Rear-facing LED                       |
| Rear step            | NAS with 2" square receiver           |
| Window tints         | Light Smoke (35%)                     |
| INTERIOR             |                                       |
| Seating trim         | Burnt Plum Leather                    |
| Front row seats      | OEM (heated)                          |
| Front storage        | Lock box with 12v & twin USB ports    |
| Load area seats      | Lock & Fold                           |
| Steering wheel       | OEM original leather 16"              |
| Gear knobs           | Brushed alloy                         |
| Gear gaiter          | Matching leather                      |
| Door cards           | Matching leather                      |
| Door furniture       | Brushed alloy                         |
| Floor coverings      | Black carpet                          |
| Headlining           | Ebony Black Alston nylon              |
|                      |                                       |