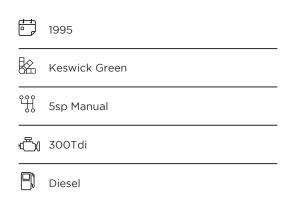

#### **EXTERIOR**

| Body colour          | Keswick Green                         |
|----------------------|---------------------------------------|
| Paint finish         | Solid                                 |
| Bonnet               | OEM original                          |
| Bonnet badge         | Defender                              |
| Wheels               | Sawtooth 18" alloy (Black)            |
| Tyres                | BFGoodrich® All Terrain T/A KO2       |
| Grille               | SVX inc. light surrounds              |
| Bumper               | Standard with end caps and DRLs       |
| Steering guard       | Raptor Black                          |
| Headlights           | Truck-Lite Twin-Cat LEDs              |
| Wing-top air intakes | Optimill®                             |
| Chequer plate        | Wing-top and side sills (Satin Black) |
| Side steps           | Fire & Ice (Ebony)                    |
| Work lamp            | Rear-facing LED                       |
| Rear step            | NAS with 2" square receiver           |
| Window tints         | Light Smoke (35%)                     |
| INTERIOR             |                                       |
| Seating trim         | Burnt Plum Leather                    |
| Front row seats      | OEM (heated)                          |
| Front storage        | Lock box with 12v & twin USB ports    |
| Load area seats      | Lock & Fold                           |
| Steering wheel       | OEM original leather 16"              |
| Gear knobs           | Brushed alloy                         |
| Gear gaiter          | Matching leather                      |
| Door cards           | Matching leather                      |
| Door furniture       | Brushed alloy                         |
| Floor coverings      | Black carpet                          |
| Headlining           | Ebony Black Alston nylon              |
|                      |                                       |