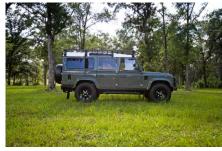

#### **EXTERIOR**

| Body colour          | Keswick Green                         |
|----------------------|---------------------------------------|
| Paint finish         | Solid                                 |
| Bonnet               | OEM original                          |
| Bonnet badge         | Defender                              |
| Wheels               | Sawtooth 18" alloy (Black)            |
| Tyres                | BFGoodrich® All Terrain T/A KO2       |
| Grille               | SVX inc. light surrounds              |
| Bumper               | Standard with end caps and DRLs       |
| Steering guard       | Raptor Black                          |
| Headlights           | Truck-Lite Twin-Cat LEDs              |
| Wing-top air intakes | Optimill®                             |
| Chequer plate        | Wing-top and side sills (Satin Black) |
| Side steps           | Fire & Ice (Ebony)                    |
| Work lamp            | Rear-facing LED                       |
| Rear step            | NAS with 2" square receiver           |
| Window tints         | Light Smoke (35%)                     |
| INTERIOR             |                                       |
| Seating trim         | Burnt Plum Leather                    |
| Front row seats      | OEM (heated)                          |
| Front storage        | Lock box with 12v & twin USB ports    |
| Load area seats      | Lock & Fold                           |
| Steering wheel       | OEM original leather 16"              |
| Gear knobs           | Brushed alloy                         |
| Gear gaiter          | Matching leather                      |
| Door cards           | Matching leather                      |
| Door furniture       | Brushed alloy                         |
| Floor coverings      | Black carpet                          |
| Headlining           | Ebony Black Alston nylon              |
|                      |                                       |