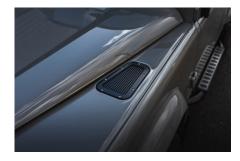

## **EXTERIOR**

| Body colour          | Pennine Grey                                                                   |
|----------------------|--------------------------------------------------------------------------------|
| Paint finish         | Solid                                                                          |
| Bonnet               | OEM original                                                                   |
| Wheels               | Wolf steel 16" (Black)                                                         |
| Tyres                | BFGoodrich® All Terrain T/A KO2                                                |
| Grille               | Heritage                                                                       |
| Bumper               | Standard with DRLs                                                             |
| Steering guard       | Raptor Black                                                                   |
| Headlights           | Truck-Lite Twin-Cat LEDs                                                       |
| Wing-top air intakes | Billet Alloy                                                                   |
| Side steps           | Fire & Ice (Ebony)                                                             |
| Rear step            | NAS with 2" square receiver                                                    |
| INTERIOR             |                                                                                |
| Seating trim         | Black Leather                                                                  |
| Front row seats      | Puma (heated & ventilated)                                                     |
| Front storage        | Lock box                                                                       |
| Load area seats      | Inward facing tip-ups                                                          |
| Steering wheel       | Arkon X Black leather 15"                                                      |
| Gear knobs           | Alloy                                                                          |
| Gear gaiter          | Matching leather                                                               |
| Door cards           | Matching leather                                                               |
| Door furniture       | Alloy                                                                          |
| Floor coverings      | Black carpet                                                                   |
| Headlining           | Black suede                                                                    |
| Sound system         | Pioneer® Touch screen display with Apple® CarPlay and reversing camera display |