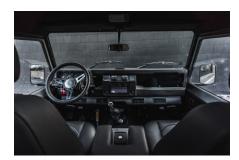

## **EXTERIOR**

| Body colour          | Pennine Grey                                                                   |
|----------------------|--------------------------------------------------------------------------------|
| Paint finish         | Solid                                                                          |
| Bonnet               | OEM original                                                                   |
| Wheels               | Wolf steel 16" (Black)                                                         |
| Tyres                | BFGoodrich® All Terrain T/A KO2                                                |
| Grille               | Heritage                                                                       |
| Bumper               | Standard with DRLs                                                             |
| Steering guard       | Raptor Black                                                                   |
| Headlights           | Truck-Lite Twin-Cat LEDs                                                       |
| Wing-top air intakes | Billet Alloy                                                                   |
| Side steps           | Fire & Ice (Ebony)                                                             |
| Rear step            | NAS with 2" square receiver                                                    |
| INTERIOR             |                                                                                |
| Seating trim         | Black Leather                                                                  |
| Front row seats      | Puma (heated & ventilated)                                                     |
| Front storage        | Lock box                                                                       |
| Load area seats      | Inward facing tip-ups                                                          |
| Steering wheel       | Arkon X Black leather 15"                                                      |
| Gear knobs           | Alloy                                                                          |
| Gear gaiter          | Matching leather                                                               |
| Door cards           | Matching leather                                                               |
| Door furniture       | Alloy                                                                          |
| Floor coverings      | Black carpet                                                                   |
| Headlining           | Black suede                                                                    |
| Sound system         | Pioneer® Touch screen display with Apple® CarPlay and reversing camera display |