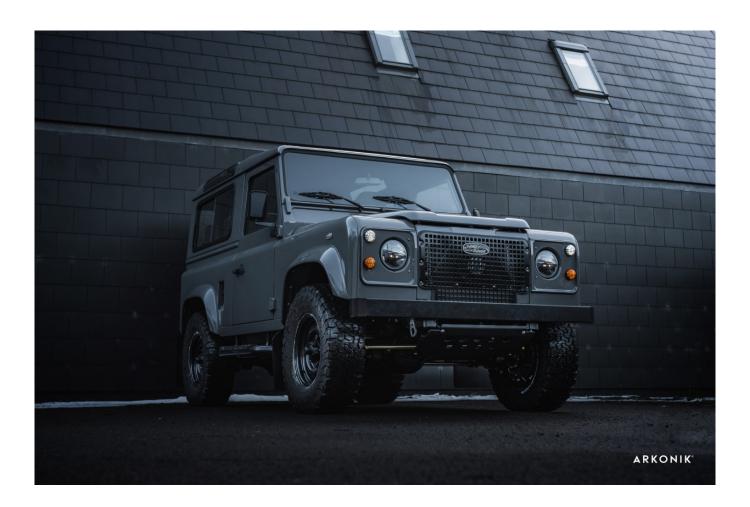

## 1989 SW-ARK741

€222,500\*

\*Price is in EUR ( ) and is an estimate for your own build based on the same specification  $\,$ 

Make an inquiry

1-800-984-3355 sales@arkonik.com

Pennine Grey

6sp Auto

们 6.2L LS3

## **EXTERIOR**

| Body colour          | Pennine Grey                                                                   |
|----------------------|--------------------------------------------------------------------------------|
| Paint finish         | Solid                                                                          |
| Bonnet               | OEM original                                                                   |
| Wheels               | Wolf steel 16" (Black)                                                         |
| Tyres                | BFGoodrich® All Terrain T/A KO2                                                |
| Grille               | Heritage                                                                       |
| Bumper               | Standard with DRLs                                                             |
| Steering guard       | Raptor Black                                                                   |
| Headlights           | Truck-Lite Twin-Cat LEDs                                                       |
| Wing-top air intakes | Billet Alloy                                                                   |
| Side steps           | Fire & Ice (Ebony)                                                             |
| Rear step            | NAS with 2" square receiver                                                    |
| INTERIOR             |                                                                                |
| Seating trim         | Black Leather                                                                  |
| Front row seats      | Puma (heated & ventilated)                                                     |
| Front storage        | Lock box                                                                       |
| Load area seats      | Inward facing tip-ups                                                          |
| Steering wheel       | Arkon X Black leather 15"                                                      |
| Gear knobs           | Alloy                                                                          |
| Gear gaiter          | Matching leather                                                               |
| Door cards           | Matching leather                                                               |
| Door furniture       | Alloy                                                                          |
| Floor coverings      | Black carpet                                                                   |
| Headlining           | Black suede                                                                    |
| Sound system         | Pioneer® Touch screen display with Apple® CarPlay and reversing camera display |