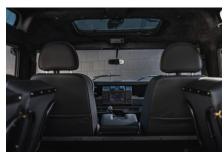

## **EXTERIOR**

| Body colour          | Pennine Grey                                                                   |
|----------------------|--------------------------------------------------------------------------------|
| Paint finish         | Solid                                                                          |
| Bonnet               | OEM original                                                                   |
| Wheels               | Wolf steel 16" (Black)                                                         |
| Tyres                | BFGoodrich® All Terrain T/A KO2                                                |
| Grille               | Heritage                                                                       |
| Bumper               | Standard with DRLs                                                             |
| Steering guard       | Raptor Black                                                                   |
| Headlights           | Truck-Lite Twin-Cat LEDs                                                       |
| Wing-top air intakes | Billet Alloy                                                                   |
| Side steps           | Fire & Ice (Ebony)                                                             |
| Rear step            | NAS with 2" square receiver                                                    |
| INTERIOR             |                                                                                |
| Seating trim         | Black Leather                                                                  |
| Front row seats      | Puma (heated & ventilated)                                                     |
| Front storage        | Lock box                                                                       |
| Load area seats      | Inward facing tip-ups                                                          |
| Steering wheel       | Arkon X Black leather 15"                                                      |
| Gear knobs           | Alloy                                                                          |
| Gear gaiter          | Matching leather                                                               |
| Door cards           | Matching leather                                                               |
| Door furniture       | Alloy                                                                          |
| Floor coverings      | Black carpet                                                                   |
| Headlining           | Black suede                                                                    |
| Sound system         | Pioneer® Touch screen display with Apple® CarPlay and reversing camera display |