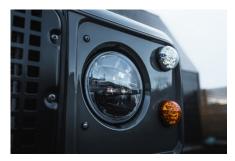

## **EXTERIOR**

| Body colour          | Pennine Grey                                                                   |
|----------------------|--------------------------------------------------------------------------------|
| Paint finish         | Solid                                                                          |
| Bonnet               | OEM original                                                                   |
| Wheels               | Wolf steel 16" (Black)                                                         |
| Tyres                | BFGoodrich® All Terrain T/A KO2                                                |
| Grille               | Heritage                                                                       |
| Bumper               | Standard with DRLs                                                             |
| Steering guard       | Raptor Black                                                                   |
| Headlights           | Truck-Lite Twin-Cat LEDs                                                       |
| Wing-top air intakes | Billet Alloy                                                                   |
| Side steps           | Fire & Ice (Ebony)                                                             |
| Rear step            | NAS with 2" square receiver                                                    |
| INTERIOR             |                                                                                |
| Seating trim         | Black Leather                                                                  |
| Front row seats      | Puma (heated & ventilated)                                                     |
| Front storage        | Lock box                                                                       |
| Load area seats      | Inward facing tip-ups                                                          |
| Steering wheel       | Arkon X Black leather 15"                                                      |
| Gear knobs           | Alloy                                                                          |
| Gear gaiter          | Matching leather                                                               |
| Door cards           | Matching leather                                                               |
| Door furniture       | Alloy                                                                          |
| Floor coverings      | Black carpet                                                                   |
| Headlining           | Black suede                                                                    |
| Sound system         | Pioneer® Touch screen display with Apple® CarPlay and reversing camera display |