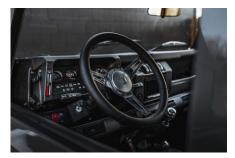

## **EXTERIOR**

| Body colour          | Pennine Grey                                                                   |
|----------------------|--------------------------------------------------------------------------------|
| Paint finish         | Solid                                                                          |
| Bonnet               | OEM original                                                                   |
| Wheels               | Wolf steel 16" (Black)                                                         |
| Tyres                | BFGoodrich® All Terrain T/A KO2                                                |
| Grille               | Heritage                                                                       |
| Bumper               | Standard with DRLs                                                             |
| Steering guard       | Raptor Black                                                                   |
| Headlights           | Truck-Lite Twin-Cat LEDs                                                       |
| Wing-top air intakes | Billet Alloy                                                                   |
| Side steps           | Fire & Ice (Ebony)                                                             |
| Rear step            | NAS with 2" square receiver                                                    |
| INTERIOR             |                                                                                |
| Seating trim         | Black Leather                                                                  |
| Front row seats      | Puma (heated & ventilated)                                                     |
| Front storage        | Lock box                                                                       |
| Load area seats      | Inward facing tip-ups                                                          |
| Steering wheel       | Arkon X Black leather 15"                                                      |
| Gear knobs           | Alloy                                                                          |
| Gear gaiter          | Matching leather                                                               |
| Door cards           | Matching leather                                                               |
| Door furniture       | Alloy                                                                          |
| Floor coverings      | Black carpet                                                                   |
| Headlining           | Black suede                                                                    |
| Sound system         | Pioneer® Touch screen display with Apple® CarPlay and reversing camera display |