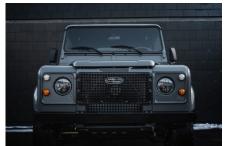

## **EXTERIOR**

| Body colour          | Pennine Grey                                                                   |
|----------------------|--------------------------------------------------------------------------------|
| Paint finish         | Solid                                                                          |
| Bonnet               | OEM original                                                                   |
| Wheels               | Wolf steel 16" (Black)                                                         |
| Tyres                | BFGoodrich® All Terrain T/A KO2                                                |
| Grille               | Heritage                                                                       |
| Bumper               | Standard with DRLs                                                             |
| Steering guard       | Raptor Black                                                                   |
| Headlights           | Truck-Lite Twin-Cat LEDs                                                       |
| Wing-top air intakes | Billet Alloy                                                                   |
| Side steps           | Fire & Ice (Ebony)                                                             |
| Rear step            | NAS with 2" square receiver                                                    |
| INTERIOR             |                                                                                |
| Seating trim         | Black Leather                                                                  |
| Front row seats      | Puma (heated & ventilated)                                                     |
| Front storage        | Lock box                                                                       |
| Load area seats      | Inward facing tip-ups                                                          |
| Steering wheel       | Arkon X Black leather 15"                                                      |
| Gear knobs           | Alloy                                                                          |
| Gear gaiter          | Matching leather                                                               |
| Door cards           | Matching leather                                                               |
| Door furniture       | Alloy                                                                          |
| Floor coverings      | Black carpet                                                                   |
| Headlining           | Black suede                                                                    |
| Sound system         | Pioneer® Touch screen display with Apple® CarPlay and reversing camera display |