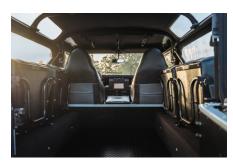

## **EXTERIOR**

| Body colour          | Bristol Grey                                                                   |
|----------------------|--------------------------------------------------------------------------------|
| Paint finish         | Solid                                                                          |
| Bonnet               | OEM original                                                                   |
| Bonnet badge         | Land Rover                                                                     |
| Wheels               | Steel 16" with beadlocks                                                       |
| Tyres                | BFGoodrich® All Terrain T/A KO2                                                |
| Grille               | KBX® Signature inc. light surrounds                                            |
| Bumper               | Standard with end caps and DRLs                                                |
| Steering guard       | Raptor Black                                                                   |
| Headlights           | Truck-Lite Twin-Cat LEDs                                                       |
| Wing-top air intakes | KBX® Hi-Force                                                                  |
| Chequer plate        | Wing-top and side sills (Raptor Black)                                         |
| Side steps           | Fire & Ice (Raptor coated)                                                     |
| Rear step            | NAS with 2" square receiver                                                    |
| INTERIOR             |                                                                                |
| Seating trim         | Anvil Grey Vintage Leather                                                     |
| Front row seats      | Modular                                                                        |
| Front storage        | Lock box with 12v & twin USB ports                                             |
| Load area seats      | Inward facing tip-ups                                                          |
| Steering wheel       | MOMO® Black leather 14"                                                        |
| Gear knobs           | Black anodized                                                                 |
| Gear gaiter          | Matching leather                                                               |
| Door cards           | Matching leather                                                               |
| Door furniture       | Black anodized                                                                 |
| Floor coverings      | Black carpet                                                                   |
| Sound system         | Pioneer® Touch screen display with Apple® CarPlay and reversing camera display |
|                      |                                                                                |