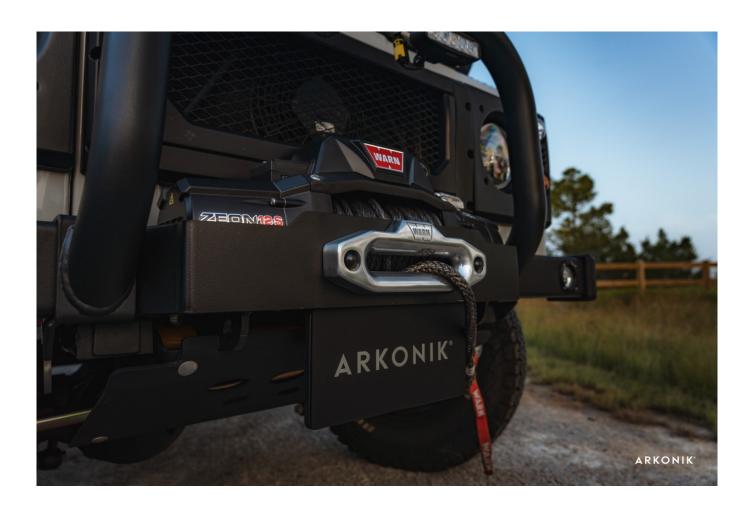

## **EXTERIOR**

| Body colour          | Bristol Grey                                                                   |
|----------------------|--------------------------------------------------------------------------------|
| Paint finish         | Solid                                                                          |
| Bonnet               | OEM original                                                                   |
| Bonnet badge         | Land Rover                                                                     |
| Wheels               | Steel 16" with beadlocks                                                       |
| Tyres                | BFGoodrich® All Terrain T/A KO2                                                |
| Grille               | KBX® Signature inc. light surrounds                                            |
| Bumper               | Standard with end caps and DRLs                                                |
| Steering guard       | Raptor Black                                                                   |
| Headlights           | Truck-Lite Twin-Cat LEDs                                                       |
| Wing-top air intakes | KBX® Hi-Force                                                                  |
| Chequer plate        | Wing-top and side sills (Raptor Black)                                         |
| Side steps           | Fire & Ice (Raptor coated)                                                     |
| Rear step            | NAS with 2" square receiver                                                    |
| INTERIOR             |                                                                                |
| Seating trim         | Anvil Grey Vintage Leather                                                     |
| Front row seats      | Modular                                                                        |
| Front storage        | Lock box with 12v & twin USB ports                                             |
| Load area seats      | Inward facing tip-ups                                                          |
| Steering wheel       | MOMO® Black leather 14"                                                        |
| Gear knobs           | Black anodized                                                                 |
| Gear gaiter          | Matching leather                                                               |
| Door cards           | Matching leather                                                               |
| Door furniture       | Black anodized                                                                 |
| Floor coverings      | Black carpet                                                                   |
| Sound system         | Pioneer® Touch screen display with Apple® CarPlay and reversing camera display |
|                      |                                                                                |