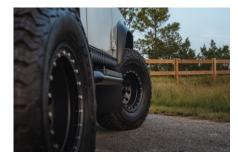

## **EXTERIOR**

| Body colour          | Bristol Grey                                                                   |
|----------------------|--------------------------------------------------------------------------------|
| Paint finish         | Solid                                                                          |
| Bonnet               | OEM original                                                                   |
| Bonnet badge         | Land Rover                                                                     |
| Wheels               | Steel 16" with beadlocks                                                       |
| Tyres                | BFGoodrich® All Terrain T/A KO2                                                |
| Grille               | KBX® Signature inc. light surrounds                                            |
| Bumper               | Standard with end caps and DRLs                                                |
| Steering guard       | Raptor Black                                                                   |
| Headlights           | Truck-Lite Twin-Cat LEDs                                                       |
| Wing-top air intakes | KBX® Hi-Force                                                                  |
| Chequer plate        | Wing-top and side sills (Raptor Black)                                         |
| Side steps           | Fire & Ice (Raptor coated)                                                     |
| Rear step            | NAS with 2" square receiver                                                    |
| INTERIOR             |                                                                                |
| Seating trim         | Anvil Grey Vintage Leather                                                     |
| Front row seats      | Modular                                                                        |
| Front storage        | Lock box with 12v & twin USB ports                                             |
| Load area seats      | Inward facing tip-ups                                                          |
| Steering wheel       | MOMO® Black leather 14"                                                        |
| Gear knobs           | Black anodized                                                                 |
| Gear gaiter          | Matching leather                                                               |
| Door cards           | Matching leather                                                               |
| Door furniture       | Black anodized                                                                 |
| Floor coverings      | Black carpet                                                                   |
| Sound system         | Pioneer® Touch screen display with Apple® CarPlay and reversing camera display |
|                      |                                                                                |