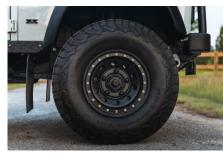

## **EXTERIOR**

| Body colour          | Bristol Grey                                                                   |
|----------------------|--------------------------------------------------------------------------------|
| Paint finish         | Solid                                                                          |
| Bonnet               | OEM original                                                                   |
| Bonnet badge         | Land Rover                                                                     |
| Wheels               | Steel 16" with beadlocks                                                       |
| Tyres                | BFGoodrich® All Terrain T/A KO2                                                |
| Grille               | KBX® Signature inc. light surrounds                                            |
| Bumper               | Standard with end caps and DRLs                                                |
| Steering guard       | Raptor Black                                                                   |
| Headlights           | Truck-Lite Twin-Cat LEDs                                                       |
| Wing-top air intakes | KBX® Hi-Force                                                                  |
| Chequer plate        | Wing-top and side sills (Raptor Black)                                         |
| Side steps           | Fire & Ice (Raptor coated)                                                     |
| Rear step            | NAS with 2" square receiver                                                    |
| INTERIOR             |                                                                                |
| Seating trim         | Anvil Grey Vintage Leather                                                     |
| Front row seats      | Modular                                                                        |
| Front storage        | Lock box with 12v & twin USB ports                                             |
| Load area seats      | Inward facing tip-ups                                                          |
| Steering wheel       | MOMO® Black leather 14"                                                        |
| Gear knobs           | Black anodized                                                                 |
| Gear gaiter          | Matching leather                                                               |
| Door cards           | Matching leather                                                               |
| Door furniture       | Black anodized                                                                 |
| Floor coverings      | Black carpet                                                                   |
| Sound system         | Pioneer® Touch screen display with Apple® CarPlay and reversing camera display |
|                      |                                                                                |