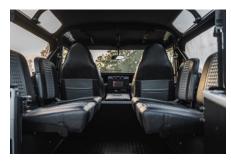

## **EXTERIOR**

| Body colour          | Bristol Grey                                                                   |
|----------------------|--------------------------------------------------------------------------------|
| Paint finish         | Solid                                                                          |
| Bonnet               | OEM original                                                                   |
| Bonnet badge         | Land Rover                                                                     |
| Wheels               | Steel 16" with beadlocks                                                       |
| Tyres                | BFGoodrich® All Terrain T/A KO2                                                |
| Grille               | KBX® Signature inc. light surrounds                                            |
| Bumper               | Standard with end caps and DRLs                                                |
| Steering guard       | Raptor Black                                                                   |
| Headlights           | Truck-Lite Twin-Cat LEDs                                                       |
| Wing-top air intakes | KBX® Hi-Force                                                                  |
| Chequer plate        | Wing-top and side sills (Raptor Black)                                         |
| Side steps           | Fire & Ice (Raptor coated)                                                     |
| Rear step            | NAS with 2" square receiver                                                    |
| INTERIOR             |                                                                                |
| Seating trim         | Anvil Grey Vintage Leather                                                     |
| Front row seats      | Modular                                                                        |
| Front storage        | Lock box with 12v & twin USB ports                                             |
| Load area seats      | Inward facing tip-ups                                                          |
| Steering wheel       | MOMO® Black leather 14"                                                        |
| Gear knobs           | Black anodized                                                                 |
| Gear gaiter          | Matching leather                                                               |
| Door cards           | Matching leather                                                               |
| Door furniture       | Black anodized                                                                 |
| Floor coverings      | Black carpet                                                                   |
| Sound system         | Pioneer® Touch screen display with Apple® CarPlay and reversing camera display |
|                      |                                                                                |