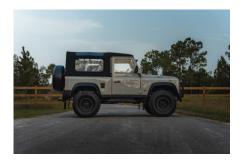

## 1992 SW-ARK745

€233,295\*

 $^*\mbox{Price}$  is in EUR ( ) and is an estimate for your own build based on the same specification

Make an inquiry

1-800-984-3355 sales@arkonik.com

Bristol Grey

6sp Auto

们 6.2L LS3

## **EXTERIOR**

| Body colour          | Bristol Grey                                                                   |
|----------------------|--------------------------------------------------------------------------------|
| Paint finish         | Solid                                                                          |
| Bonnet               | OEM original                                                                   |
| Bonnet badge         | Land Rover                                                                     |
| Wheels               | Steel 16" with beadlocks                                                       |
| Tyres                | BFGoodrich® All Terrain T/A KO2                                                |
| Grille               | KBX® Signature inc. light surrounds                                            |
| Bumper               | Standard with end caps and DRLs                                                |
| Steering guard       | Raptor Black                                                                   |
| Headlights           | Truck-Lite Twin-Cat LEDs                                                       |
| Wing-top air intakes | KBX® Hi-Force                                                                  |
| Chequer plate        | Wing-top and side sills (Raptor Black)                                         |
| Side steps           | Fire & Ice (Raptor coated)                                                     |
| Rear step            | NAS with 2" square receiver                                                    |
| INTERIOR             |                                                                                |
| Seating trim         | Anvil Grey Vintage Leather                                                     |
| Front row seats      | Modular                                                                        |
| Front storage        | Lock box with 12v & twin USB ports                                             |
| Load area seats      | Inward facing tip-ups                                                          |
| Steering wheel       | MOMO® Black leather 14"                                                        |
| Gear knobs           | Black anodized                                                                 |
| Gear gaiter          | Matching leather                                                               |
| Door cards           | Matching leather                                                               |
| Door furniture       | Black anodized                                                                 |
| Floor coverings      | Black carpet                                                                   |
| Sound system         | Pioneer® Touch screen display with Apple® CarPlay and reversing camera display |
|                      |                                                                                |

## 1992 SW-ARK745

€233,295\*

\*Price is in EUR ( ) and is an estimate for your own build based on the same specification  $\,$ 

Make an inquiry

1-800-984-3355 sales@arkonik.com