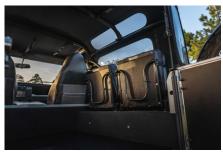

## **EXTERIOR**

| Body colour          | Bristol Grey                                                                   |
|----------------------|--------------------------------------------------------------------------------|
| Paint finish         | Solid                                                                          |
| Bonnet               | OEM original                                                                   |
| Bonnet badge         | Land Rover                                                                     |
| Wheels               | Steel 16" with beadlocks                                                       |
| Tyres                | BFGoodrich® All Terrain T/A KO2                                                |
| Grille               | KBX® Signature inc. light surrounds                                            |
| Bumper               | Standard with end caps and DRLs                                                |
| Steering guard       | Raptor Black                                                                   |
| Headlights           | Truck-Lite Twin-Cat LEDs                                                       |
| Wing-top air intakes | KBX® Hi-Force                                                                  |
| Chequer plate        | Wing-top and side sills (Raptor Black)                                         |
| Side steps           | Fire & Ice (Raptor coated)                                                     |
| Rear step            | NAS with 2" square receiver                                                    |
| INTERIOR             |                                                                                |
| Seating trim         | Anvil Grey Vintage Leather                                                     |
| Front row seats      | Modular                                                                        |
| Front storage        | Lock box with 12v & twin USB ports                                             |
| Load area seats      | Inward facing tip-ups                                                          |
| Steering wheel       | MOMO® Black leather 14"                                                        |
| Gear knobs           | Black anodized                                                                 |
| Gear gaiter          | Matching leather                                                               |
| Door cards           | Matching leather                                                               |
| Door furniture       | Black anodized                                                                 |
| Floor coverings      | Black carpet                                                                   |
| Sound system         | Pioneer® Touch screen display with Apple® CarPlay and reversing camera display |
|                      |                                                                                |