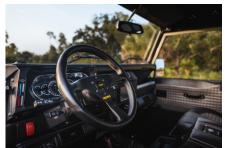

## **EXTERIOR**

| Body colour          | Bristol Grey                                                                   |
|----------------------|--------------------------------------------------------------------------------|
| Paint finish         | Solid                                                                          |
| Bonnet               | OEM original                                                                   |
| Bonnet badge         | Land Rover                                                                     |
| Wheels               | Steel 16" with beadlocks                                                       |
| Tyres                | BFGoodrich® All Terrain T/A KO2                                                |
| Grille               | KBX® Signature inc. light surrounds                                            |
| Bumper               | Standard with end caps and DRLs                                                |
| Steering guard       | Raptor Black                                                                   |
| Headlights           | Truck-Lite Twin-Cat LEDs                                                       |
| Wing-top air intakes | KBX® Hi-Force                                                                  |
| Chequer plate        | Wing-top and side sills (Raptor Black)                                         |
| Side steps           | Fire & Ice (Raptor coated)                                                     |
| Rear step            | NAS with 2" square receiver                                                    |
| INTERIOR             |                                                                                |
| Seating trim         | Anvil Grey Vintage Leather                                                     |
| Front row seats      | Modular                                                                        |
| Front storage        | Lock box with 12v & twin USB ports                                             |
| Load area seats      | Inward facing tip-ups                                                          |
| Steering wheel       | MOMO® Black leather 14"                                                        |
| Gear knobs           | Black anodized                                                                 |
| Gear gaiter          | Matching leather                                                               |
| Door cards           | Matching leather                                                               |
| Door furniture       | Black anodized                                                                 |
| Floor coverings      | Black carpet                                                                   |
| Sound system         | Pioneer® Touch screen display with Apple® CarPlay and reversing camera display |
|                      |                                                                                |