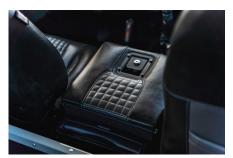

## **EXTERIOR**

| Body colour          | Bristol Grey                                                                   |
|----------------------|--------------------------------------------------------------------------------|
| Paint finish         | Solid                                                                          |
| Bonnet               | OEM original                                                                   |
| Bonnet badge         | Land Rover                                                                     |
| Wheels               | Steel 16" with beadlocks                                                       |
| Tyres                | BFGoodrich® All Terrain T/A KO2                                                |
| Grille               | KBX® Signature inc. light surrounds                                            |
| Bumper               | Standard with end caps and DRLs                                                |
| Steering guard       | Raptor Black                                                                   |
| Headlights           | Truck-Lite Twin-Cat LEDs                                                       |
| Wing-top air intakes | KBX® Hi-Force                                                                  |
| Chequer plate        | Wing-top and side sills (Raptor Black)                                         |
| Side steps           | Fire & Ice (Raptor coated)                                                     |
| Rear step            | NAS with 2" square receiver                                                    |
| INTERIOR             |                                                                                |
| Seating trim         | Anvil Grey Vintage Leather                                                     |
| Front row seats      | Modular                                                                        |
| Front storage        | Lock box with 12v & twin USB ports                                             |
| Load area seats      | Inward facing tip-ups                                                          |
| Steering wheel       | MOMO® Black leather 14"                                                        |
| Gear knobs           | Black anodized                                                                 |
| Gear gaiter          | Matching leather                                                               |
| Door cards           | Matching leather                                                               |
| Door furniture       | Black anodized                                                                 |
| Floor coverings      | Black carpet                                                                   |
| Sound system         | Pioneer® Touch screen display with Apple® CarPlay and reversing camera display |
|                      |                                                                                |