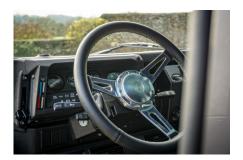

## **EXTERIOR**

| Bonatti Grey                                      |
|---------------------------------------------------|
| Metallic                                          |
| OEM Puma                                          |
| Defender                                          |
| Kahn® Defend 1948 16" alloy                       |
| BFGoodrich® All Terrain T/A KO2                   |
| KBX® Signature inc. light surrounds               |
| Standard with end caps and DRLs                   |
| Raptor Black                                      |
| Truck-Lite Twin-Cat LEDs                          |
| KBX® Hi-Force                                     |
| Wing-top and side sills (Satin Black)             |
| Fire & Ice (Ebony)                                |
| Rear-facing LED                                   |
| NAS with 2" square receiver                       |
| Dark Smoke (30%)                                  |
|                                                   |
| Black Leather                                     |
| Elite Sports (heated)                             |
| Lock box                                          |
| Inward facing tip-ups                             |
| Arkon X Black leather 15"                         |
| Original                                          |
| Matching leather                                  |
| Matching leather                                  |
| Black anodized                                    |
| Black carpet                                      |
| Black suede                                       |
| Pioneer® Touch screen display with Apple® CarPlay |
|                                                   |