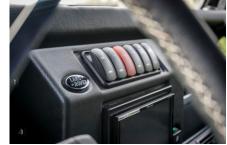

## **EXTERIOR**

| Bonatti Grey                                      |
|---------------------------------------------------|
| Metallic                                          |
| OEM Puma                                          |
| Defender                                          |
| Kahn® Defend 1948 16" alloy                       |
| BFGoodrich® All Terrain T/A KO2                   |
| KBX® Signature inc. light surrounds               |
| Standard with end caps and DRLs                   |
| Raptor Black                                      |
| Truck-Lite Twin-Cat LEDs                          |
| KBX® Hi-Force                                     |
| Wing-top and side sills (Satin Black)             |
| Fire & Ice (Ebony)                                |
| Rear-facing LED                                   |
| NAS with 2" square receiver                       |
| Dark Smoke (30%)                                  |
|                                                   |
| Black Leather                                     |
| Elite Sports (heated)                             |
| Lock box                                          |
| Inward facing tip-ups                             |
| Arkon X Black leather 15"                         |
| Original                                          |
| Matching leather                                  |
| Matching leather                                  |
| Black anodized                                    |
| Black carpet                                      |
| Black suede                                       |
| Pioneer® Touch screen display with Apple® CarPlay |
|                                                   |