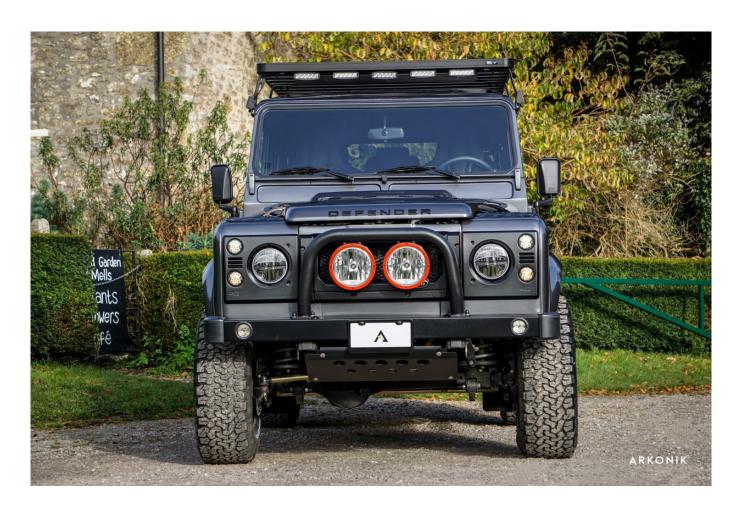

## 1992 SW-ARK755

€270,059\*

\*Price is in EUR ( ) and is an estimate for your own build based on the same specification  $\,$ 

Make an inquiry

1-800-984-3355 sales@arkonik.com

Bonatti Grey

∰ 6sp Auto

们 6.2L LS3

## **EXTERIOR**

| Bonatti Grey                                      |
|---------------------------------------------------|
| Metallic                                          |
| OEM Puma                                          |
| Defender                                          |
| Kahn® Defend 1948 16" alloy                       |
| BFGoodrich® All Terrain T/A KO2                   |
| KBX® Signature inc. light surrounds               |
| Standard with end caps and DRLs                   |
| Raptor Black                                      |
| Truck-Lite Twin-Cat LEDs                          |
| KBX® Hi-Force                                     |
| Wing-top and side sills (Satin Black)             |
| Fire & Ice (Ebony)                                |
| Rear-facing LED                                   |
| NAS with 2" square receiver                       |
| Dark Smoke (30%)                                  |
|                                                   |
| Black Leather                                     |
| Elite Sports (heated)                             |
| Lock box                                          |
| Inward facing tip-ups                             |
| Arkon X Black leather 15"                         |
| Original                                          |
| Matching leather                                  |
| Matching leather                                  |
| Black anodized                                    |
| Black carpet                                      |
| Black suede                                       |
| Pioneer® Touch screen display with Apple® CarPlay |
|                                                   |