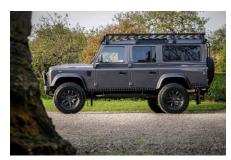

## 1992 SW-ARK755

€270,059\*

\*Price is in EUR ( ) and is an estimate for your own build based on the same specification  $\,$ 

Make an inquiry

1-800-984-3355 sales@arkonik.com

Bonatti Grey

∰ 6sp Auto

们 6.2L LS3

## **EXTERIOR**

| Bonatti Grey                                      |
|---------------------------------------------------|
| Metallic                                          |
| OEM Puma                                          |
| Defender                                          |
| Kahn® Defend 1948 16" alloy                       |
| BFGoodrich® All Terrain T/A KO2                   |
| KBX® Signature inc. light surrounds               |
| Standard with end caps and DRLs                   |
| Raptor Black                                      |
| Truck-Lite Twin-Cat LEDs                          |
| KBX® Hi-Force                                     |
| Wing-top and side sills (Satin Black)             |
| Fire & Ice (Ebony)                                |
| Rear-facing LED                                   |
| NAS with 2" square receiver                       |
| Dark Smoke (30%)                                  |
|                                                   |
| Black Leather                                     |
| Elite Sports (heated)                             |
| Lock box                                          |
| Inward facing tip-ups                             |
| Arkon X Black leather 15"                         |
| Original                                          |
| Matching leather                                  |
| Matching leather                                  |
| Black anodized                                    |
| Black carpet                                      |
| Black suede                                       |
| Pioneer® Touch screen display with Apple® CarPlay |
|                                                   |