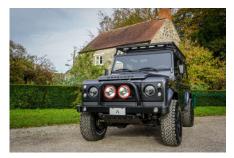

## 1992 SW-ARK755

€270,059\*

\*Price is in EUR ( ) and is an estimate for your own build based on the same specification  $\,$ 

Make an inquiry

1-800-984-3355 sales@arkonik.com

Bonatti Grey

∰ 6sp Auto

们 6.2L LS3

## **EXTERIOR**

| Bonatti Grey                                      |
|---------------------------------------------------|
| Metallic                                          |
| OEM Puma                                          |
| Defender                                          |
| Kahn® Defend 1948 16" alloy                       |
| BFGoodrich® All Terrain T/A KO2                   |
| KBX® Signature inc. light surrounds               |
| Standard with end caps and DRLs                   |
| Raptor Black                                      |
| Truck-Lite Twin-Cat LEDs                          |
| KBX® Hi-Force                                     |
| Wing-top and side sills (Satin Black)             |
| Fire & Ice (Ebony)                                |
| Rear-facing LED                                   |
| NAS with 2" square receiver                       |
| Dark Smoke (30%)                                  |
|                                                   |
| Black Leather                                     |
| Elite Sports (heated)                             |
| Lock box                                          |
| Inward facing tip-ups                             |
| Arkon X Black leather 15"                         |
| Original                                          |
| Matching leather                                  |
| Matching leather                                  |
| Black anodized                                    |
| Black carpet                                      |
| Black suede                                       |
| Pioneer® Touch screen display with Apple® CarPlay |
|                                                   |