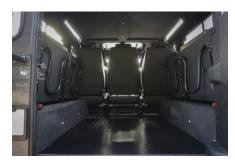

## **EXTERIOR**

| Bonatti Grey                                      |
|---------------------------------------------------|
| Metallic                                          |
| OEM Puma                                          |
| Defender                                          |
| Kahn® Defend 1948 16" alloy                       |
| BFGoodrich® All Terrain T/A KO2                   |
| KBX® Signature inc. light surrounds               |
| Standard with end caps and DRLs                   |
| Raptor Black                                      |
| Truck-Lite Twin-Cat LEDs                          |
| KBX® Hi-Force                                     |
| Wing-top and side sills (Satin Black)             |
| Fire & Ice (Ebony)                                |
| Rear-facing LED                                   |
| NAS with 2" square receiver                       |
| Dark Smoke (30%)                                  |
|                                                   |
| Black Leather                                     |
| Elite Sports (heated)                             |
| Lock box                                          |
| Inward facing tip-ups                             |
| Arkon X Black leather 15"                         |
| Original                                          |
| Matching leather                                  |
| Matching leather                                  |
| Black anodized                                    |
| Black carpet                                      |
| Black suede                                       |
| Pioneer® Touch screen display with Apple® CarPlay |
|                                                   |