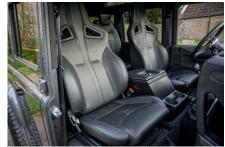

## **EXTERIOR**

| Bonatti Grey                                      |
|---------------------------------------------------|
| Metallic                                          |
| OEM Puma                                          |
| Defender                                          |
| Kahn® Defend 1948 16" alloy                       |
| BFGoodrich® All Terrain T/A KO2                   |
| KBX® Signature inc. light surrounds               |
| Standard with end caps and DRLs                   |
| Raptor Black                                      |
| Truck-Lite Twin-Cat LEDs                          |
| KBX® Hi-Force                                     |
| Wing-top and side sills (Satin Black)             |
| Fire & Ice (Ebony)                                |
| Rear-facing LED                                   |
| NAS with 2" square receiver                       |
| Dark Smoke (30%)                                  |
|                                                   |
| Black Leather                                     |
| Elite Sports (heated)                             |
| Lock box                                          |
| Inward facing tip-ups                             |
| Arkon X Black leather 15"                         |
| Original                                          |
| Matching leather                                  |
| Matching leather                                  |
| Black anodized                                    |
| Black carpet                                      |
| Black suede                                       |
| Pioneer® Touch screen display with Apple® CarPlay |
|                                                   |