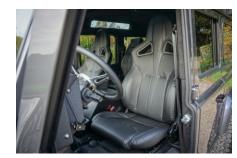

## **EXTERIOR**

| Bonatti Grey                                      |
|---------------------------------------------------|
| Metallic                                          |
| OEM Puma                                          |
| Defender                                          |
| Kahn® Defend 1948 16" alloy                       |
| BFGoodrich® All Terrain T/A KO2                   |
| KBX® Signature inc. light surrounds               |
| Standard with end caps and DRLs                   |
| Raptor Black                                      |
| Truck-Lite Twin-Cat LEDs                          |
| KBX® Hi-Force                                     |
| Wing-top and side sills (Satin Black)             |
| Fire & Ice (Ebony)                                |
| Rear-facing LED                                   |
| NAS with 2" square receiver                       |
| Dark Smoke (30%)                                  |
|                                                   |
| Black Leather                                     |
| Elite Sports (heated)                             |
| Lock box                                          |
| Inward facing tip-ups                             |
| Arkon X Black leather 15"                         |
| Original                                          |
| Matching leather                                  |
| Matching leather                                  |
| Black anodized                                    |
| Black carpet                                      |
| Black suede                                       |
| Pioneer® Touch screen display with Apple® CarPlay |
|                                                   |