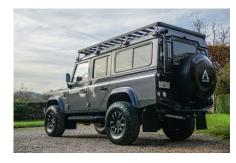

## **EXTERIOR**

| Bonatti Grey                                      |
|---------------------------------------------------|
| Metallic                                          |
| OEM Puma                                          |
| Defender                                          |
| Kahn® Defend 1948 16" alloy                       |
| BFGoodrich® All Terrain T/A KO2                   |
| KBX® Signature inc. light surrounds               |
| Standard with end caps and DRLs                   |
| Raptor Black                                      |
| Truck-Lite Twin-Cat LEDs                          |
| KBX® Hi-Force                                     |
| Wing-top and side sills (Satin Black)             |
| Fire & Ice (Ebony)                                |
| Rear-facing LED                                   |
| NAS with 2" square receiver                       |
| Dark Smoke (30%)                                  |
|                                                   |
| Black Leather                                     |
| Elite Sports (heated)                             |
| Lock box                                          |
| Inward facing tip-ups                             |
| Arkon X Black leather 15"                         |
| Original                                          |
| Matching leather                                  |
| Matching leather                                  |
| Black anodized                                    |
| Black carpet                                      |
| Black suede                                       |
| Pioneer® Touch screen display with Apple® CarPlay |
|                                                   |