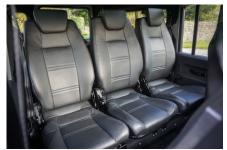

## **EXTERIOR**

| Bonatti Grey                                      |
|---------------------------------------------------|
| Metallic                                          |
| OEM Puma                                          |
| Defender                                          |
| Kahn® Defend 1948 16" alloy                       |
| BFGoodrich® All Terrain T/A KO2                   |
| KBX® Signature inc. light surrounds               |
| Standard with end caps and DRLs                   |
| Raptor Black                                      |
| Truck-Lite Twin-Cat LEDs                          |
| KBX® Hi-Force                                     |
| Wing-top and side sills (Satin Black)             |
| Fire & Ice (Ebony)                                |
| Rear-facing LED                                   |
| NAS with 2" square receiver                       |
| Dark Smoke (30%)                                  |
|                                                   |
| Black Leather                                     |
| Elite Sports (heated)                             |
| Lock box                                          |
| Inward facing tip-ups                             |
| Arkon X Black leather 15"                         |
| Original                                          |
| Matching leather                                  |
| Matching leather                                  |
| Black anodized                                    |
| Black carpet                                      |
| Black suede                                       |
| Pioneer® Touch screen display with Apple® CarPlay |
|                                                   |