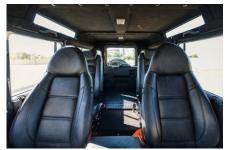

## **EXTERIOR**

| Body colour           | Slate Grey                                                                     |
|-----------------------|--------------------------------------------------------------------------------|
| Paint finish          | Solid                                                                          |
| Bonnet                | OEM Puma                                                                       |
| Wheels                | Wolf steel 16" (Black)                                                         |
| Tyres                 | Cooper Tires® Discoverer AT/3                                                  |
| Grille                | KBX® inc. light surrounds                                                      |
| Steering guard        | Raptor Black                                                                   |
| Headlights            | Truck-Lite Twin-Cat LEDs                                                       |
| Wing-top air intakes  | Billet Alloy                                                                   |
| Chequer plate         | Side sills                                                                     |
| Side steps            | Fire & Ice (Zambezi Silver Treadplate)                                         |
| Rear step             | NAS with 2" square receiver                                                    |
| INTERIOR Seating trim | Anvil Grey Vintage Leather                                                     |
| Front row seats       | Modular (heated)                                                               |
| Front storage         | Lock box with 12v & twin USB ports                                             |
| Load area seats       | Bench                                                                          |
| Steering wheel        | Arkon X Black leather 15"                                                      |
| Gear knobs            | Alloy                                                                          |
| Gear gaiter           | Matching leather                                                               |
| Door cards            | Matching leather                                                               |
| Door furniture        | Black anodized                                                                 |
| Floor coverings       | Black carpet                                                                   |
| Headlining            | Black suede                                                                    |
| Sound system          | Pioneer® Touch screen display with Apple® CarPlay and reversing camera display |