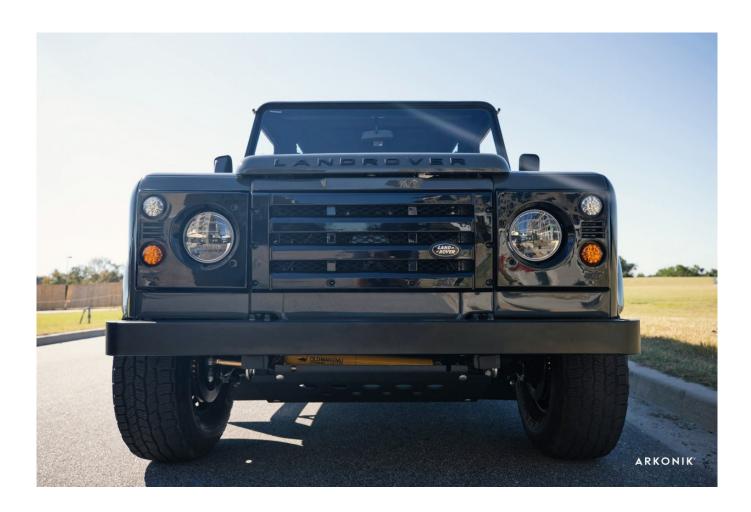

## 1996 SW-ARK758

€270,500\*

 $^*\mbox{Price}$  is in EUR ( ) and is an estimate for your own build based on the same specification

Make an inquiry

1-800-984-3355 sales@arkonik.com

Slate Grey

6sp Auto

们 6.2L LS3

## **EXTERIOR**

| Body colour           | Slate Grey                                                                     |
|-----------------------|--------------------------------------------------------------------------------|
| Paint finish          | Solid                                                                          |
| Bonnet                | OEM Puma                                                                       |
| Wheels                | Wolf steel 16" (Black)                                                         |
| Tyres                 | Cooper Tires® Discoverer AT/3                                                  |
| Grille                | KBX® inc. light surrounds                                                      |
| Steering guard        | Raptor Black                                                                   |
| Headlights            | Truck-Lite Twin-Cat LEDs                                                       |
| Wing-top air intakes  | Billet Alloy                                                                   |
| Chequer plate         | Side sills                                                                     |
| Side steps            | Fire & Ice (Zambezi Silver Treadplate)                                         |
| Rear step             | NAS with 2" square receiver                                                    |
| INTERIOR Seating trim | Anvil Grey Vintage Leather                                                     |
| Front row seats       | Modular (heated)                                                               |
| Front storage         | Lock box with 12v & twin USB ports                                             |
| Load area seats       | Bench                                                                          |
| Steering wheel        | Arkon X Black leather 15"                                                      |
| Gear knobs            | Alloy                                                                          |
| Gear gaiter           | Matching leather                                                               |
| Door cards            | Matching leather                                                               |
| Door furniture        | Black anodized                                                                 |
| Floor coverings       | Black carpet                                                                   |
| Headlining            | Black suede                                                                    |
| Sound system          | Pioneer® Touch screen display with Apple® CarPlay and reversing camera display |