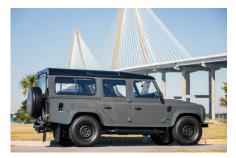

## **EXTERIOR**

| Body colour           | Slate Grey                                                                     |
|-----------------------|--------------------------------------------------------------------------------|
| Paint finish          | Solid                                                                          |
| Bonnet                | OEM Puma                                                                       |
| Wheels                | Wolf steel 16" (Black)                                                         |
| Tyres                 | Cooper Tires® Discoverer AT/3                                                  |
| Grille                | KBX® inc. light surrounds                                                      |
| Steering guard        | Raptor Black                                                                   |
| Headlights            | Truck-Lite Twin-Cat LEDs                                                       |
| Wing-top air intakes  | Billet Alloy                                                                   |
| Chequer plate         | Side sills                                                                     |
| Side steps            | Fire & Ice (Zambezi Silver Treadplate)                                         |
| Rear step             | NAS with 2" square receiver                                                    |
| INTERIOR Seating trim | Anvil Grey Vintage Leather                                                     |
| Front row seats       | Modular (heated)                                                               |
| Front storage         | Lock box with 12v & twin USB ports                                             |
| Load area seats       | Bench                                                                          |
| Steering wheel        | Arkon X Black leather 15"                                                      |
| Gear knobs            | Alloy                                                                          |
| Gear gaiter           | Matching leather                                                               |
| Door cards            | Matching leather                                                               |
| Door furniture        | Black anodized                                                                 |
| Floor coverings       | Black carpet                                                                   |
| Headlining            | Black suede                                                                    |
| Sound system          | Pioneer® Touch screen display with Apple® CarPlay and reversing camera display |