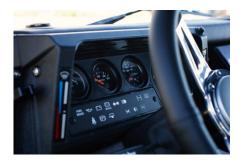

## **EXTERIOR**

| Body colour           | Slate Grey                                                                     |
|-----------------------|--------------------------------------------------------------------------------|
| Paint finish          | Solid                                                                          |
| Bonnet                | OEM Puma                                                                       |
| Wheels                | Wolf steel 16" (Black)                                                         |
| Tyres                 | Cooper Tires® Discoverer AT/3                                                  |
| Grille                | KBX® inc. light surrounds                                                      |
| Steering guard        | Raptor Black                                                                   |
| Headlights            | Truck-Lite Twin-Cat LEDs                                                       |
| Wing-top air intakes  | Billet Alloy                                                                   |
| Chequer plate         | Side sills                                                                     |
| Side steps            | Fire & Ice (Zambezi Silver Treadplate)                                         |
| Rear step             | NAS with 2" square receiver                                                    |
| INTERIOR Seating trim | Anvil Grey Vintage Leather                                                     |
| Front row seats       | Modular (heated)                                                               |
| Front storage         | Lock box with 12v & twin USB ports                                             |
| Load area seats       | Bench                                                                          |
| Steering wheel        | Arkon X Black leather 15"                                                      |
| Gear knobs            | Alloy                                                                          |
| Gear gaiter           | Matching leather                                                               |
| Door cards            | Matching leather                                                               |
| Door furniture        | Black anodized                                                                 |
| Floor coverings       | Black carpet                                                                   |
| Headlining            | Black suede                                                                    |
| Sound system          | Pioneer® Touch screen display with Apple® CarPlay and reversing camera display |