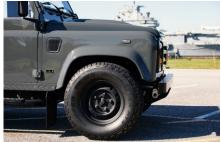

## **EXTERIOR**

| Body colour           | Slate Grey                                                                     |
|-----------------------|--------------------------------------------------------------------------------|
| Paint finish          | Solid                                                                          |
| Bonnet                | OEM Puma                                                                       |
| Wheels                | Wolf steel 16" (Black)                                                         |
| Tyres                 | Cooper Tires® Discoverer AT/3                                                  |
| Grille                | KBX® inc. light surrounds                                                      |
| Steering guard        | Raptor Black                                                                   |
| Headlights            | Truck-Lite Twin-Cat LEDs                                                       |
| Wing-top air intakes  | Billet Alloy                                                                   |
| Chequer plate         | Side sills                                                                     |
| Side steps            | Fire & Ice (Zambezi Silver Treadplate)                                         |
| Rear step             | NAS with 2" square receiver                                                    |
| INTERIOR Seating trim | Anvil Grey Vintage Leather                                                     |
| Front row seats       | Modular (heated)                                                               |
| Front storage         | Lock box with 12v & twin USB ports                                             |
| Load area seats       | Bench                                                                          |
| Steering wheel        | Arkon X Black leather 15"                                                      |
| Gear knobs            | Alloy                                                                          |
| Gear gaiter           | Matching leather                                                               |
| Door cards            | Matching leather                                                               |
| Door furniture        | Black anodized                                                                 |
| Floor coverings       | Black carpet                                                                   |
| Headlining            | Black suede                                                                    |
| Sound system          | Pioneer® Touch screen display with Apple® CarPlay and reversing camera display |