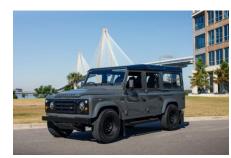

## 1996 SW-ARK758

€270,500\*

 $^*\mbox{Price}$  is in EUR ( ) and is an estimate for your own build based on the same specification

Make an inquiry

1-800-984-3355 sales@arkonik.com

Slate Grey

6sp Auto

们 6.2L LS3

## 1996 SW-ARK758

**€270,500\*** 

\*Price is in EUR ( ) and is an estimate for your own build based on the same specification  $\,$ 

## **EXTERIOR**

| Body colour           | Slate Grey                                                                     |
|-----------------------|--------------------------------------------------------------------------------|
| Paint finish          | Solid                                                                          |
| Bonnet                | OEM Puma                                                                       |
| Wheels                | Wolf steel 16" (Black)                                                         |
| Tyres                 | Cooper Tires® Discoverer AT/3                                                  |
| Grille                | KBX® inc. light surrounds                                                      |
| Steering guard        | Raptor Black                                                                   |
| Headlights            | Truck-Lite Twin-Cat LEDs                                                       |
| Wing-top air intakes  | Billet Alloy                                                                   |
| Chequer plate         | Side sills                                                                     |
| Side steps            | Fire & Ice (Zambezi Silver Treadplate)                                         |
| Rear step             | NAS with 2" square receiver                                                    |
| INTERIOR Seating trim | Anvil Grey Vintage Leather                                                     |
| Front row seats       | Modular (heated)                                                               |
| Front storage         | Lock box with 12v & twin USB ports                                             |
| Load area seats       | Bench                                                                          |
| Steering wheel        | Arkon X Black leather 15"                                                      |
| Gear knobs            | Alloy                                                                          |
| Gear gaiter           | Matching leather                                                               |
| Door cards            | Matching leather                                                               |
| Door furniture        | Black anodized                                                                 |
| Floor coverings       | Black carpet                                                                   |
| Headlining            | Black suede                                                                    |
| Sound system          | Pioneer® Touch screen display with Apple® CarPlay and reversing camera display |

## 1996 SW-ARK758

€270,500\*

\*Price is in EUR ( ) and is an estimate for your own build based on the same specification

Make an inquir

1-800-984-3355

sales@arkonik.com