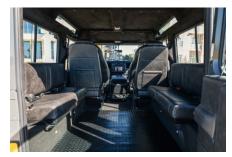

## **EXTERIOR**

| Body colour           | Slate Grey                                                                     |
|-----------------------|--------------------------------------------------------------------------------|
| Paint finish          | Solid                                                                          |
| Bonnet                | OEM Puma                                                                       |
| Wheels                | Wolf steel 16" (Black)                                                         |
| Tyres                 | Cooper Tires® Discoverer AT/3                                                  |
| Grille                | KBX® inc. light surrounds                                                      |
| Steering guard        | Raptor Black                                                                   |
| Headlights            | Truck-Lite Twin-Cat LEDs                                                       |
| Wing-top air intakes  | Billet Alloy                                                                   |
| Chequer plate         | Side sills                                                                     |
| Side steps            | Fire & Ice (Zambezi Silver Treadplate)                                         |
| Rear step             | NAS with 2" square receiver                                                    |
| INTERIOR Seating trim | Anvil Grey Vintage Leather                                                     |
| Front row seats       | Modular (heated)                                                               |
| Front storage         | Lock box with 12v & twin USB ports                                             |
| Load area seats       | Bench                                                                          |
| Steering wheel        | Arkon X Black leather 15"                                                      |
| Gear knobs            | Alloy                                                                          |
| Gear gaiter           | Matching leather                                                               |
| Door cards            | Matching leather                                                               |
| Door furniture        | Black anodized                                                                 |
| Floor coverings       | Black carpet                                                                   |
| Headlining            | Black suede                                                                    |
| Sound system          | Pioneer® Touch screen display with Apple® CarPlay and reversing camera display |