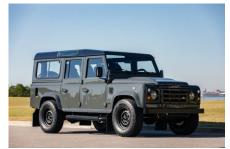

## 1996 SW-ARK758

€270,500\*

 $^*\mbox{Price}$  is in EUR ( ) and is an estimate for your own build based on the same specification

Make an inquiry

1-800-984-3355 sales@arkonik.com

Slate Grey

6sp Auto

们 6.2L LS3

## **EXTERIOR**

| Body colour           | Slate Grey                                                                     |
|-----------------------|--------------------------------------------------------------------------------|
| Paint finish          | Solid                                                                          |
| Bonnet                | OEM Puma                                                                       |
| Wheels                | Wolf steel 16" (Black)                                                         |
| Tyres                 | Cooper Tires® Discoverer AT/3                                                  |
| Grille                | KBX® inc. light surrounds                                                      |
| Steering guard        | Raptor Black                                                                   |
| Headlights            | Truck-Lite Twin-Cat LEDs                                                       |
| Wing-top air intakes  | Billet Alloy                                                                   |
| Chequer plate         | Side sills                                                                     |
| Side steps            | Fire & Ice (Zambezi Silver Treadplate)                                         |
| Rear step             | NAS with 2" square receiver                                                    |
| INTERIOR Seating trim | Anvil Grey Vintage Leather                                                     |
| Front row seats       | Modular (heated)                                                               |
| Front storage         | Lock box with 12v & twin USB ports                                             |
| Load area seats       | Bench                                                                          |
| Steering wheel        | Arkon X Black leather 15"                                                      |
| Gear knobs            | Alloy                                                                          |
| Gear gaiter           | Matching leather                                                               |
| Door cards            | Matching leather                                                               |
| Door furniture        | Black anodized                                                                 |
| Floor coverings       | Black carpet                                                                   |
| Headlining            | Black suede                                                                    |
| Sound system          | Pioneer® Touch screen display with Apple® CarPlay and reversing camera display |