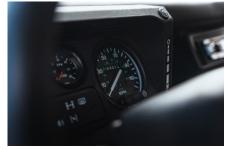

## **EXTERIOR**

| Body colour          | Java Black                                               |
|----------------------|----------------------------------------------------------|
| Paint finish         | Solid                                                    |
| Bonnet               | OEM original                                             |
| Bonnet badge         | Land Rover                                               |
| Wheels               | Mach 5 16" alloy (Black)                                 |
| Tyres                | BFGoodrich® All Terrain T/A KO2                          |
| Grille               | OEM                                                      |
| Bumper               | Standard with end caps                                   |
| Headlights           | WIPAC® Xenon / Standard                                  |
| Wing-top air intakes | Original                                                 |
| Rear step            | NAS with 2" square receiver                              |
| Window tints         | No Tint                                                  |
| INTERIOR             |                                                          |
| Seating trim         | Black Leather                                            |
| Front row seats      | Modular                                                  |
| Front storage        | Cubby box                                                |
| Load area seats      | Bench                                                    |
| Steering wheel       | OEM original leather 16"                                 |
| Gear knobs           | Original                                                 |
| Gear gaiter          | Matching leather                                         |
| Door cards           | OEM                                                      |
| Door furniture       | OEM                                                      |
| Floor coverings      | Grey carpet                                              |
| Headlining           | Original Grey Ripple nylon                               |
| Sound system         | Alpine® head unit with Bluetooth & USB port & 4 speakers |