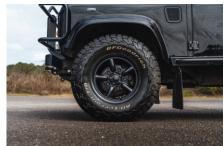

## **EXTERIOR**

| Body colour          | Java Black                                               |
|----------------------|----------------------------------------------------------|
| Paint finish         | Solid                                                    |
| Bonnet               | OEM original                                             |
| Bonnet badge         | Land Rover                                               |
| Wheels               | Mach 5 16" alloy (Black)                                 |
| Tyres                | BFGoodrich® All Terrain T/A KO2                          |
| Grille               | OEM                                                      |
| Bumper               | Standard with end caps                                   |
| Headlights           | WIPAC® Xenon / Standard                                  |
| Wing-top air intakes | Original                                                 |
| Rear step            | NAS with 2" square receiver                              |
| Window tints         | No Tint                                                  |
| INTERIOR             |                                                          |
| Seating trim         | Black Leather                                            |
| Front row seats      | Modular                                                  |
| Front storage        | Cubby box                                                |
| Load area seats      | Bench                                                    |
| Steering wheel       | OEM original leather 16"                                 |
| Gear knobs           | Original                                                 |
| Gear gaiter          | Matching leather                                         |
| Door cards           | OEM                                                      |
| Door furniture       | OEM                                                      |
| Floor coverings      | Grey carpet                                              |
| Headlining           | Original Grey Ripple nylon                               |
| Sound system         | Alpine® head unit with Bluetooth & USB port & 4 speakers |