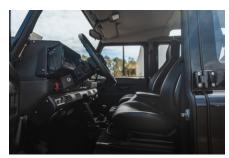

## **EXTERIOR**

| Body colour          | Java Black                                               |
|----------------------|----------------------------------------------------------|
| Paint finish         | Solid                                                    |
| Bonnet               | OEM original                                             |
| Bonnet badge         | Land Rover                                               |
| Wheels               | Mach 5 16" alloy (Black)                                 |
| Tyres                | BFGoodrich® All Terrain T/A KO2                          |
| Grille               | OEM                                                      |
| Bumper               | Standard with end caps                                   |
| Headlights           | WIPAC® Xenon / Standard                                  |
| Wing-top air intakes | Original                                                 |
| Rear step            | NAS with 2" square receiver                              |
| Window tints         | No Tint                                                  |
| INTERIOR             |                                                          |
| Seating trim         | Black Leather                                            |
| Front row seats      | Modular                                                  |
| Front storage        | Cubby box                                                |
| Load area seats      | Bench                                                    |
| Steering wheel       | OEM original leather 16"                                 |
| Gear knobs           | Original                                                 |
| Gear gaiter          | Matching leather                                         |
| Door cards           | OEM                                                      |
| Door furniture       | OEM                                                      |
| Floor coverings      | Grey carpet                                              |
| Headlining           | Original Grey Ripple nylon                               |
| Sound system         | Alpine® head unit with Bluetooth & USB port & 4 speakers |