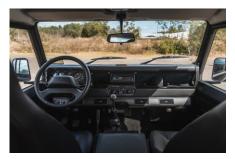

## **EXTERIOR**

| Body colour          | Java Black                                               |
|----------------------|----------------------------------------------------------|
| Paint finish         | Solid                                                    |
| Bonnet               | OEM original                                             |
| Bonnet badge         | Land Rover                                               |
| Wheels               | Mach 5 16" alloy (Black)                                 |
| Tyres                | BFGoodrich® All Terrain T/A KO2                          |
| Grille               | OEM                                                      |
| Bumper               | Standard with end caps                                   |
| Headlights           | WIPAC® Xenon / Standard                                  |
| Wing-top air intakes | Original                                                 |
| Rear step            | NAS with 2" square receiver                              |
| Window tints         | No Tint                                                  |
| INTERIOR             |                                                          |
| Seating trim         | Black Leather                                            |
| Front row seats      | Modular                                                  |
| Front storage        | Cubby box                                                |
| Load area seats      | Bench                                                    |
| Steering wheel       | OEM original leather 16"                                 |
| Gear knobs           | Original                                                 |
| Gear gaiter          | Matching leather                                         |
| Door cards           | OEM                                                      |
| Door furniture       | OEM                                                      |
| Floor coverings      | Grey carpet                                              |
| Headlining           | Original Grey Ripple nylon                               |
| Sound system         | Alpine® head unit with Bluetooth & USB port & 4 speakers |