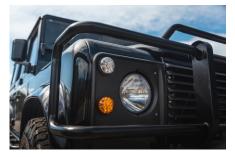

## **EXTERIOR**

| Body colour          | Java Black                                               |
|----------------------|----------------------------------------------------------|
| Paint finish         | Solid                                                    |
| Bonnet               | OEM original                                             |
| Bonnet badge         | Land Rover                                               |
| Wheels               | Mach 5 16" alloy (Black)                                 |
| Tyres                | BFGoodrich® All Terrain T/A KO2                          |
| Grille               | OEM                                                      |
| Bumper               | Standard with end caps                                   |
| Headlights           | WIPAC® Xenon / Standard                                  |
| Wing-top air intakes | Original                                                 |
| Rear step            | NAS with 2" square receiver                              |
| Window tints         | No Tint                                                  |
| INTERIOR             |                                                          |
| Seating trim         | Black Leather                                            |
| Front row seats      | Modular                                                  |
| Front storage        | Cubby box                                                |
| Load area seats      | Bench                                                    |
| Steering wheel       | OEM original leather 16"                                 |
| Gear knobs           | Original                                                 |
| Gear gaiter          | Matching leather                                         |
| Door cards           | OEM                                                      |
| Door furniture       | OEM                                                      |
| Floor coverings      | Grey carpet                                              |
| Headlining           | Original Grey Ripple nylon                               |
| Sound system         | Alpine® head unit with Bluetooth & USB port & 4 speakers |