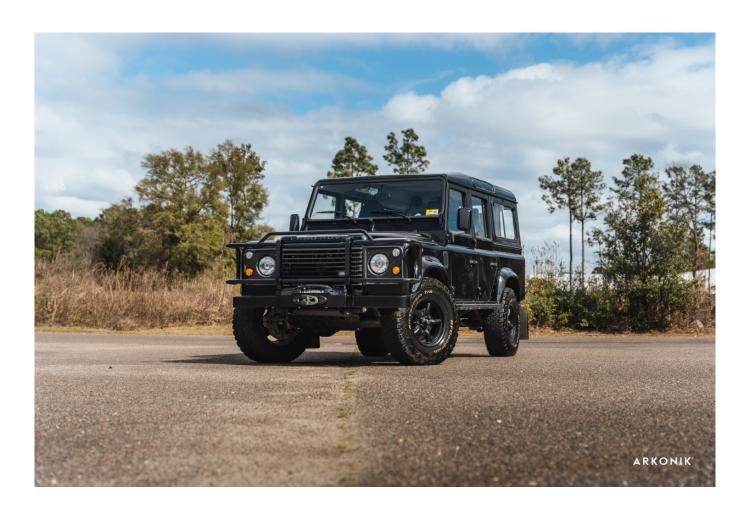

## 1992 SW-ARK761

€130,608\*

\*Price is in EUR ( ) and is an estimate for your own build based on the same specification  $\,$ 

1-800-984-3355 sales@arkonik.com

1992

Java Black

5sp Manual

心 200Tdi

## **EXTERIOR**

| Body colour          | Java Black                                               |
|----------------------|----------------------------------------------------------|
| Paint finish         | Solid                                                    |
| Bonnet               | OEM original                                             |
| Bonnet badge         | Land Rover                                               |
| Wheels               | Mach 5 16" alloy (Black)                                 |
| Tyres                | BFGoodrich® All Terrain T/A KO2                          |
| Grille               | OEM                                                      |
| Bumper               | Standard with end caps                                   |
| Headlights           | WIPAC® Xenon / Standard                                  |
| Wing-top air intakes | Original                                                 |
| Rear step            | NAS with 2" square receiver                              |
| Window tints         | No Tint                                                  |
| INTERIOR             |                                                          |
| Seating trim         | Black Leather                                            |
| Front row seats      | Modular                                                  |
| Front storage        | Cubby box                                                |
| Load area seats      | Bench                                                    |
| Steering wheel       | OEM original leather 16"                                 |
| Gear knobs           | Original                                                 |
| Gear gaiter          | Matching leather                                         |
| Door cards           | OEM                                                      |
| Door furniture       | OEM                                                      |
| Floor coverings      | Grey carpet                                              |
| Headlining           | Original Grey Ripple nylon                               |
| Sound system         | Alpine® head unit with Bluetooth & USB port & 4 speakers |