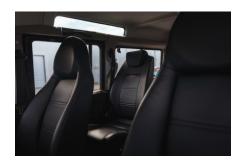

## **EXTERIOR**

| Body colour          | Java Black                                               |
|----------------------|----------------------------------------------------------|
| Paint finish         | Solid                                                    |
| Bonnet               | OEM original                                             |
| Bonnet badge         | Land Rover                                               |
| Wheels               | Mach 5 16" alloy (Black)                                 |
| Tyres                | BFGoodrich® All Terrain T/A KO2                          |
| Grille               | OEM                                                      |
| Bumper               | Standard with end caps                                   |
| Headlights           | WIPAC® Xenon / Standard                                  |
| Wing-top air intakes | Original                                                 |
| Rear step            | NAS with 2" square receiver                              |
| Window tints         | No Tint                                                  |
| INTERIOR             |                                                          |
| Seating trim         | Black Leather                                            |
| Front row seats      | Modular                                                  |
| Front storage        | Cubby box                                                |
| Load area seats      | Bench                                                    |
| Steering wheel       | OEM original leather 16"                                 |
| Gear knobs           | Original                                                 |
| Gear gaiter          | Matching leather                                         |
| Door cards           | OEM                                                      |
| Door furniture       | OEM                                                      |
| Floor coverings      | Grey carpet                                              |
| Headlining           | Original Grey Ripple nylon                               |
| Sound system         | Alpine® head unit with Bluetooth & USB port & 4 speakers |