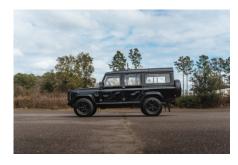

## 1992 SW-ARK761

€130,608\*

\*Price is in EUR ( ) and is an estimate for your own build based on the same specification  $\,$ 

1-800-984-3355 sales@arkonik.com

1992

Java Black

5sp Manual

心 200Tdi

## **EXTERIOR**

| Body colour          | Java Black                                               |
|----------------------|----------------------------------------------------------|
| Paint finish         | Solid                                                    |
| Bonnet               | OEM original                                             |
| Bonnet badge         | Land Rover                                               |
| Wheels               | Mach 5 16" alloy (Black)                                 |
| Tyres                | BFGoodrich® All Terrain T/A KO2                          |
| Grille               | OEM                                                      |
| Bumper               | Standard with end caps                                   |
| Headlights           | WIPAC® Xenon / Standard                                  |
| Wing-top air intakes | Original                                                 |
| Rear step            | NAS with 2" square receiver                              |
| Window tints         | No Tint                                                  |
| INTERIOR             |                                                          |
| Seating trim         | Black Leather                                            |
| Front row seats      | Modular                                                  |
| Front storage        | Cubby box                                                |
| Load area seats      | Bench                                                    |
| Steering wheel       | OEM original leather 16"                                 |
| Gear knobs           | Original                                                 |
| Gear gaiter          | Matching leather                                         |
| Door cards           | OEM                                                      |
| Door furniture       | OEM                                                      |
| Floor coverings      | Grey carpet                                              |
| Headlining           | Original Grey Ripple nylon                               |
| Sound system         | Alpine® head unit with Bluetooth & USB port & 4 speakers |