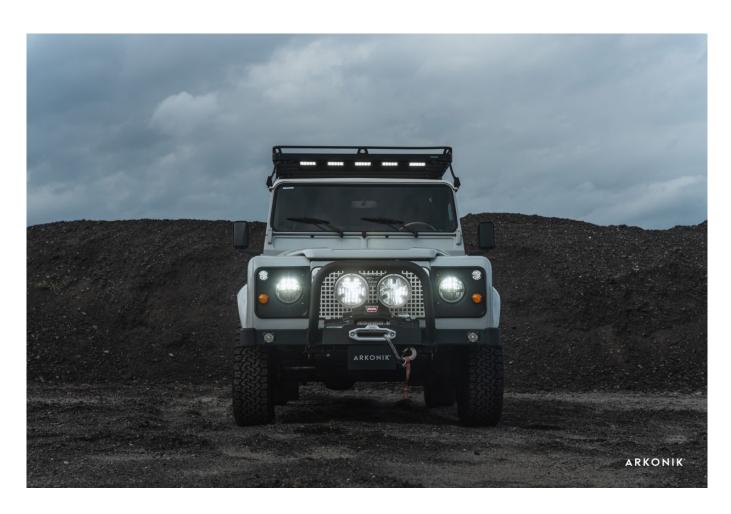

## 1990 SW-ARK763

€236,112\*

 $^*\mbox{Price}$  is in EUR ( ) and is an estimate for your own build based on the same specification

Make an inquiry

1-800-984-3355 sales@arkonik.com

Grigio Cenere Grey

∰ 6sp Auto

## **EXTERIOR**

| Body colour     | Grigio Cenere Grey                                                             |
|-----------------|--------------------------------------------------------------------------------|
| Paint finish    | Solid                                                                          |
| Bonnet          | OEM original                                                                   |
| Wheels          | Steel 16" (Chawton White)                                                      |
| Tyres           | BFGoodrich® All Terrain T/A KO2                                                |
| Grille          | Heritage                                                                       |
| Bumper          | Winch bumper with DRLs                                                         |
| Steering guard  | Raptor Black                                                                   |
| Side steps      | Individual Folding                                                             |
| Work lamp       | Rear-facing LED                                                                |
| Rear step       | NAS with 2" square receiver                                                    |
| Window tints    | Light Smoke (35%)                                                              |
| INTERIOR        |                                                                                |
| Seating trim    | Burnt Plum Leather                                                             |
| Front row seats | Modular (heated)                                                               |
| Front storage   | Lock box with 12v & twin USB ports                                             |
| Load area seats | Inward facing tip-ups                                                          |
| Steering wheel  | Evander wood rimmed 15"                                                        |
| Gear knobs      | Alloy                                                                          |
| Gear gaiter     | Matching leather                                                               |
| Door cards      | Matching leather                                                               |
| Door furniture  | Brushed alloy                                                                  |
| Floor coverings | Black carpet                                                                   |
| Headlining      | Black suede                                                                    |
| Sound system    | Pioneer® Touch screen display with Apple® CarPlay and reversing camera display |