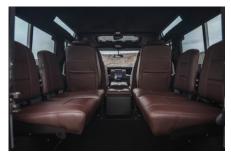

## **EXTERIOR**

| Body colour     | Grigio Cenere Grey                                                             |
|-----------------|--------------------------------------------------------------------------------|
| Paint finish    | Solid                                                                          |
| Bonnet          | OEM original                                                                   |
| Wheels          | Steel 16" (Chawton White)                                                      |
| Tyres           | BFGoodrich® All Terrain T/A KO2                                                |
| Grille          | Heritage                                                                       |
| Bumper          | Winch bumper with DRLs                                                         |
| Steering guard  | Raptor Black                                                                   |
| Side steps      | Individual Folding                                                             |
| Work lamp       | Rear-facing LED                                                                |
| Rear step       | NAS with 2" square receiver                                                    |
| Window tints    | Light Smoke (35%)                                                              |
| INTERIOR        |                                                                                |
| Seating trim    | Burnt Plum Leather                                                             |
| Front row seats | Modular (heated)                                                               |
| Front storage   | Lock box with 12v & twin USB ports                                             |
| Load area seats | Inward facing tip-ups                                                          |
| Steering wheel  | Evander wood rimmed 15"                                                        |
| Gear knobs      | Alloy                                                                          |
| Gear gaiter     | Matching leather                                                               |
| Door cards      | Matching leather                                                               |
| Door furniture  | Brushed alloy                                                                  |
| Floor coverings | Black carpet                                                                   |
| Headlining      | Black suede                                                                    |
| Sound system    | Pioneer® Touch screen display with Apple® CarPlay and reversing camera display |