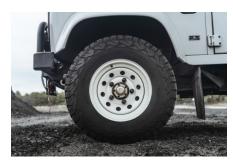

## **EXTERIOR**

| Body colour     | Grigio Cenere Grey                                                             |
|-----------------|--------------------------------------------------------------------------------|
| Paint finish    | Solid                                                                          |
| Bonnet          | OEM original                                                                   |
| Wheels          | Steel 16" (Chawton White)                                                      |
| Tyres           | BFGoodrich® All Terrain T/A KO2                                                |
| Grille          | Heritage                                                                       |
| Bumper          | Winch bumper with DRLs                                                         |
| Steering guard  | Raptor Black                                                                   |
| Side steps      | Individual Folding                                                             |
| Work lamp       | Rear-facing LED                                                                |
| Rear step       | NAS with 2" square receiver                                                    |
| Window tints    | Light Smoke (35%)                                                              |
| INTERIOR        |                                                                                |
| Seating trim    | Burnt Plum Leather                                                             |
| Front row seats | Modular (heated)                                                               |
| Front storage   | Lock box with 12v & twin USB ports                                             |
| Load area seats | Inward facing tip-ups                                                          |
| Steering wheel  | Evander wood rimmed 15"                                                        |
| Gear knobs      | Alloy                                                                          |
| Gear gaiter     | Matching leather                                                               |
| Door cards      | Matching leather                                                               |
| Door furniture  | Brushed alloy                                                                  |
| Floor coverings | Black carpet                                                                   |
| Headlining      | Black suede                                                                    |
| Sound system    | Pioneer® Touch screen display with Apple® CarPlay and reversing camera display |