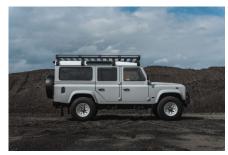

## 1990 SW-ARK763

€236,112\*

 $^*\mbox{Price}$  is in EUR ( ) and is an estimate for your own build based on the same specification

Make an inquiry

1-800-984-3355 sales@arkonik.com

Grigio Cenere Grey

∰ 6sp Auto

## **EXTERIOR**

| Body colour     | Grigio Cenere Grey                                                             |
|-----------------|--------------------------------------------------------------------------------|
| Paint finish    | Solid                                                                          |
| Bonnet          | OEM original                                                                   |
| Wheels          | Steel 16" (Chawton White)                                                      |
| Tyres           | BFGoodrich® All Terrain T/A KO2                                                |
| Grille          | Heritage                                                                       |
| Bumper          | Winch bumper with DRLs                                                         |
| Steering guard  | Raptor Black                                                                   |
| Side steps      | Individual Folding                                                             |
| Work lamp       | Rear-facing LED                                                                |
| Rear step       | NAS with 2" square receiver                                                    |
| Window tints    | Light Smoke (35%)                                                              |
| INTERIOR        |                                                                                |
| Seating trim    | Burnt Plum Leather                                                             |
| Front row seats | Modular (heated)                                                               |
| Front storage   | Lock box with 12v & twin USB ports                                             |
| Load area seats | Inward facing tip-ups                                                          |
| Steering wheel  | Evander wood rimmed 15"                                                        |
| Gear knobs      | Alloy                                                                          |
| Gear gaiter     | Matching leather                                                               |
| Door cards      | Matching leather                                                               |
| Door furniture  | Brushed alloy                                                                  |
| Floor coverings | Black carpet                                                                   |
| Headlining      | Black suede                                                                    |
| Sound system    | Pioneer® Touch screen display with Apple® CarPlay and reversing camera display |