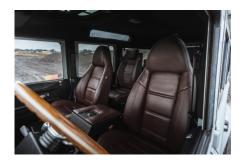

## **EXTERIOR**

| Body colour     | Grigio Cenere Grey                                                             |
|-----------------|--------------------------------------------------------------------------------|
| Paint finish    | Solid                                                                          |
| Bonnet          | OEM original                                                                   |
| Wheels          | Steel 16" (Chawton White)                                                      |
| Tyres           | BFGoodrich® All Terrain T/A KO2                                                |
| Grille          | Heritage                                                                       |
| Bumper          | Winch bumper with DRLs                                                         |
| Steering guard  | Raptor Black                                                                   |
| Side steps      | Individual Folding                                                             |
| Work lamp       | Rear-facing LED                                                                |
| Rear step       | NAS with 2" square receiver                                                    |
| Window tints    | Light Smoke (35%)                                                              |
| INTERIOR        |                                                                                |
| Seating trim    | Burnt Plum Leather                                                             |
| Front row seats | Modular (heated)                                                               |
| Front storage   | Lock box with 12v & twin USB ports                                             |
| Load area seats | Inward facing tip-ups                                                          |
| Steering wheel  | Evander wood rimmed 15"                                                        |
| Gear knobs      | Alloy                                                                          |
| Gear gaiter     | Matching leather                                                               |
| Door cards      | Matching leather                                                               |
| Door furniture  | Brushed alloy                                                                  |
| Floor coverings | Black carpet                                                                   |
| Headlining      | Black suede                                                                    |
| Sound system    | Pioneer® Touch screen display with Apple® CarPlay and reversing camera display |