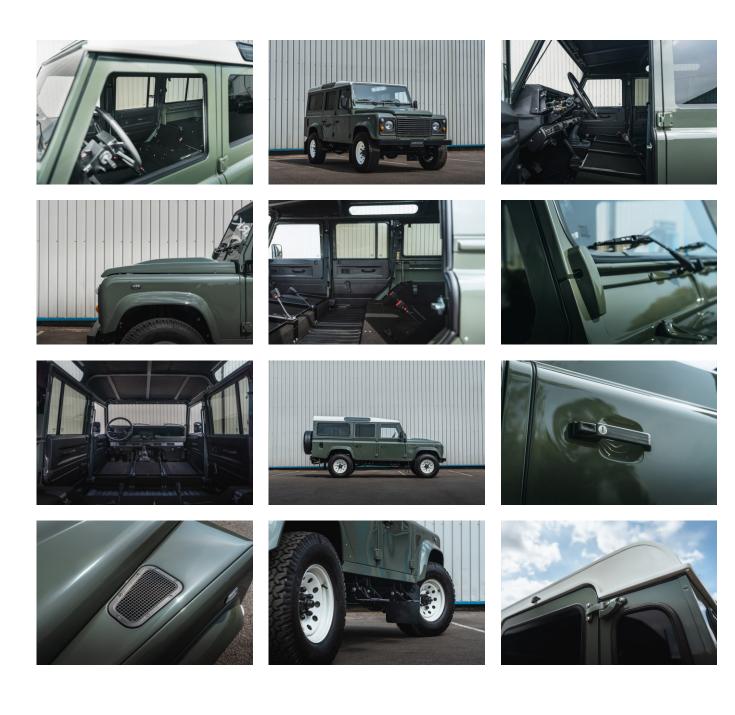

#### EXTERIOR

| Body colour          | Keswick Green |
|----------------------|---------------|
| Paint finish         | Solid         |
| Bonnet               | OEM Puma      |
| Bonnet badge         | You choose    |
| Wheels               | You choose    |
| Tyres                | You choose    |
| Grille               | You choose    |
| Bumper               | You choose    |
| Steering guard       | You choose    |
| Headlights           | You choose    |
| Wing-top air intakes | You choose    |
| Chequer plate        | You choose    |
| Side steps           | You choose    |
| Work lamp            | You choose    |
| Rear step            | You choose    |
| Window tints         | Yes           |

#### INTERIOR

| Seating trim    | You choose   |
|-----------------|--------------|
| Front row seats | You choose   |
| Front storage   | You choose   |
| Load area seats | You choose   |
| Steering wheel  | You choose   |
| Gear knobs      | You choose   |
| Gear gaiter     | You choose   |
| Door cards      | You choose   |
| Door furniture  | You choose   |
| Floor coverings | Black carpet |
| Headlining      | You choose   |
| Sound system    | You choose   |