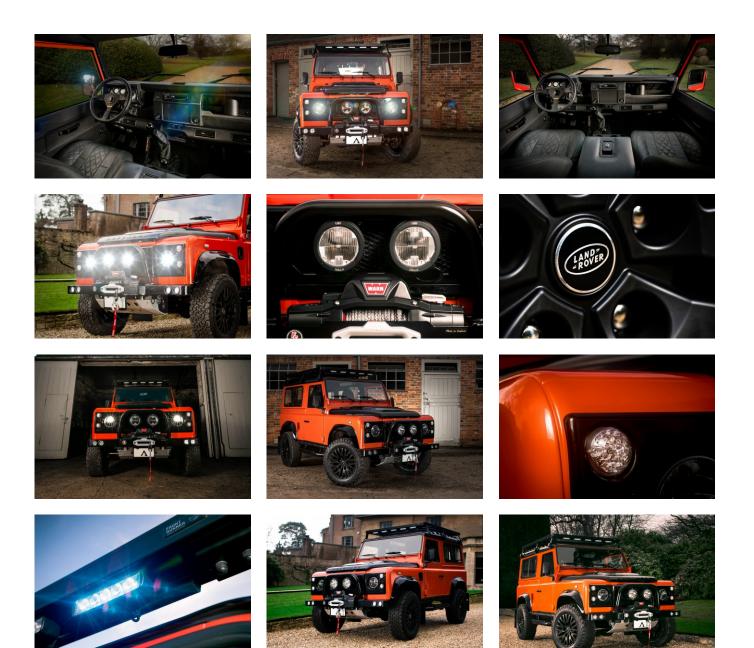

#### EXTERIOR

| Body colour          | Phoenix Orange                      |
|----------------------|-------------------------------------|
| Paint finish         | Metallic                            |
| Bonnet               | OEM Puma                            |
| Bonnet badge         | Defender                            |
| Wheels               | Kahn® Defend 1983 18" alloy         |
| Tyres                | BFGoodrich® All Terrain T/A KO2     |
| Grille               | KBX® Signature inc. light surrounds |
| Bumper               | Winch bumper with twin DRLs         |
| Steering guard       | Brushed aluminium                   |
| Headlights           | Truck-Lite Twin-Cat LEDs            |
| Wing-top air intakes | Optimill®                           |
| Chequer plate        | Side sills                          |
| Side steps           | Fire & Ice (Ebony)                  |
| Work lamp            | Rear-facing LED                     |
| Rear step            | NAS with 2" square receiver         |
| Window tints         | No Tint                             |

#### INTERIOR

| Seating trim    | Black Leather with Diamond Stitch                                 |
|-----------------|-------------------------------------------------------------------|
| Front row seats | Modular (heated)                                                  |
| Front storage   | Lock box                                                          |
| Load area seats | Bench                                                             |
| Steering wheel  | MOMO® Black leather 14"                                           |
| Gear knobs      | Black anodized                                                    |
| Gear gaiter     | Matching leather                                                  |
| Door cards      | -<br>Matching leather                                             |
| Door furniture  | Black anodized                                                    |
| Floor coverings | Black carpet                                                      |
| Headlining      | Black suede                                                       |
| Sound system    | Alpine® head unit plus aux. amplifier, subwoofer & extra speakers |