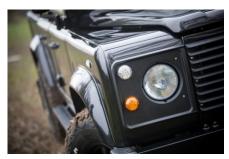

#### EXTERIOR

| Body colour          | Java Black                      |
|----------------------|---------------------------------|
| Paint finish         | Solid                           |
| Bonnet               | OEM original                    |
| Bonnet badge         | Arkonik                         |
| Wheels               | Mach 5 16" alloy (Black)        |
| Tyres                | BFGoodrich® All Terrain T/A KO2 |
| Grille               | OEM                             |
| Bumper               | Standard with end caps          |
| Headlights           | WIPAC® Xenon / Standard         |
| Wing-top air intakes | Original                        |
| Side steps           | Fire & Ice (Ebony)              |
| Rear step            | NAS with 2" square receiver     |
| Window tints         | No Tint                         |