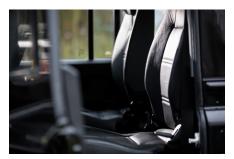

### INTERIOR

| Seating trim    | Black Leather                                            |
|-----------------|----------------------------------------------------------|
| Front row seats | Modular                                                  |
| Front storage   | Cubby box                                                |
| Load area seats | Bench                                                    |
| Steering wheel  | OEM original leather 16"                                 |
| Gear knobs      | Original                                                 |
| Gear gaiter     | Matching leather                                         |
| Door cards      | OEM                                                      |
| Door furniture  | ОЕМ                                                      |
| Floor coverings | Grey carpet                                              |
| Headlining      | Original Grey Ripple nylon                               |
| Sound system    | Alpine® head unit with Bluetooth & USB port & 4 speakers |