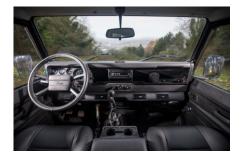

### INTERIOR

| Seating trim    | Black Leather                                            |
|-----------------|----------------------------------------------------------|
| Front row seats | Modular                                                  |
| Front storage   | Cubby box                                                |
| Load area seats | Bench                                                    |
| Steering wheel  | OEM original leather 16"                                 |
| Gear knobs      | Original                                                 |
| Gear gaiter     | Matching leather                                         |
| Door cards      | OEM                                                      |
| Door furniture  | ОЕМ                                                      |
| Floor coverings | Grey carpet                                              |
| Headlining      | Original Grey Ripple nylon                               |
| Sound system    | Alpine® head unit with Bluetooth & USB port & 4 speakers |