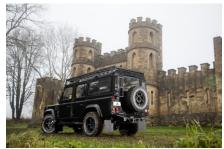

### £157,500\*

\*Price is in GBP (£) and is an estimate for your own build based on the same specification

Make an inquiry

**1-800-984-3355** sales@arkonik.com

| H<br>L     | 1992       |
|------------|------------|
|            | Java Black |
| Ĥ          | 5sp Manual |
| رگ<br>ا    | 200Tdi     |
| <b>!</b> ) | Diesel     |
| L          | 8 Seats    |

#### EXTERIOR

| Body colour          | Java Black                      |
|----------------------|---------------------------------|
| Paint finish         | Solid                           |
| Bonnet               | OEM original                    |
| Bonnet badge         | Arkonik                         |
| Wheels               | Mach 5 16" alloy (Black)        |
| Tyres                | BFGoodrich® All Terrain T/A KO2 |
| Grille               | OEM                             |
| Bumper               | Standard with end caps          |
| Headlights           | WIPAC® Xenon / Standard         |
| Wing-top air intakes | Original                        |
| Side steps           | Fire & Ice (Ebony)              |
| Rear step            | NAS with 2" square receiver     |
| Window tints         | No Tint                         |