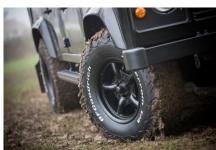

#### EXTERIOR

| Body colour          | Java Black                      |
|----------------------|---------------------------------|
| Paint finish         | Solid                           |
| Bonnet               | OEM original                    |
| Bonnet badge         | Arkonik                         |
| Wheels               | Mach 5 16" alloy (Black)        |
| Tyres                | BFGoodrich® All Terrain T/A KO2 |
| Grille               | OEM                             |
| Bumper               | Standard with end caps          |
| Headlights           | WIPAC® Xenon / Standard         |
| Wing-top air intakes | Original                        |
| Side steps           | Fire & Ice (Ebony)              |
| Rear step            | NAS with 2" square receiver     |
| Window tints         | No Tint                         |