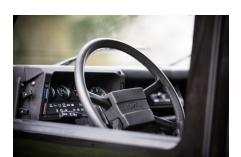

### INTERIOR

| Seating trim    | Black Leather                                            |
|-----------------|----------------------------------------------------------|
| Front row seats | Modular                                                  |
| Front storage   | Cubby box                                                |
| Load area seats | Bench                                                    |
| Steering wheel  | OEM original leather 16"                                 |
| Gear knobs      | Original                                                 |
| Gear gaiter     | Matching leather                                         |
| Door cards      | OEM                                                      |
| Door furniture  | ОЕМ                                                      |
| Floor coverings | Grey carpet                                              |
| Headlining      | Original Grey Ripple nylon                               |
| Sound system    | Alpine® head unit with Bluetooth & USB port & 4 speakers |