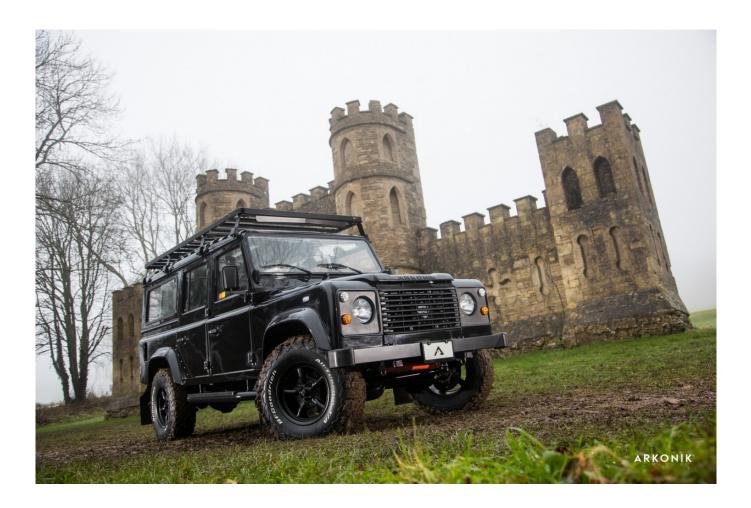

### £157,500\*

\*Price is in GBP (£) and is an estimate for your own build based on the same specification

Make an inquiry

**1-800-984-3355** sales@arkonik.com

| H<br>L     | 1992       |
|------------|------------|
|            | Java Black |
| Ĥ          | 5sp Manual |
| رگ<br>ا    | 200Tdi     |
| <b>!</b> ) | Diesel     |
| L          | 8 Seats    |

#### EXTERIOR

| Body colour          | Java Black                      |
|----------------------|---------------------------------|
| Paint finish         | Solid                           |
| Bonnet               | OEM original                    |
| Bonnet badge         | Arkonik                         |
| Wheels               | Mach 5 16" alloy (Black)        |
| Tyres                | BFGoodrich® All Terrain T/A KO2 |
| Grille               | OEM                             |
| Bumper               | Standard with end caps          |
| Headlights           | WIPAC® Xenon / Standard         |
| Wing-top air intakes | Original                        |
| Side steps           | Fire & Ice (Ebony)              |
| Rear step            | NAS with 2" square receiver     |
| Window tints         | No Tint                         |