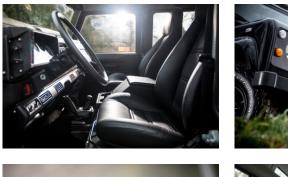

### INTERIOR

| Seating trim    | Black Leather                                            |
|-----------------|----------------------------------------------------------|
| Front row seats | Modular                                                  |
| Front storage   | Cubby box                                                |
| Load area seats | Bench                                                    |
| Steering wheel  | OEM original leather 16"                                 |
| Gear knobs      | Original                                                 |
| Gear gaiter     | Matching leather                                         |
| Door cards      | OEM                                                      |
| Door furniture  | ОЕМ                                                      |
| Floor coverings | Grey carpet                                              |
| Headlining      | Original Grey Ripple nylon                               |
| Sound system    | Alpine® head unit with Bluetooth & USB port & 4 speakers |