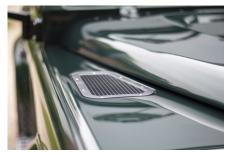

## EXTERIOR

| Epsom Green                                              |
|----------------------------------------------------------|
| Metallic                                                 |
| OEM original                                             |
| Land Rover                                               |
| Mach 5 16" alloy (Black)                                 |
| BFGoodrich® All Terrain T/A KO2                          |
| OEM                                                      |
| Standard with end caps                                   |
| WIPAC® Xenon / Standard                                  |
| Original                                                 |
| Fire & Ice (Ebony)                                       |
| NAS                                                      |
| No Tint                                                  |
|                                                          |
| Land Rover logo Brown cloth trim                         |
| OEM                                                      |
| Lock box                                                 |
| Bench                                                    |
| OEM Puma/NAS leather 16"                                 |
| Original                                                 |
| Rubber OEM                                               |
| OEM                                                      |
| OEM                                                      |
| Raptor-coated                                            |
| Original Grey Ripple nylon                               |
| Alpine® head unit with Bluetooth & USB port & 4 speakers |
|                                                          |