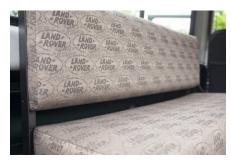

6 Seats

## EXTERIOR

| Epsom Green                                              |
|----------------------------------------------------------|
| Metallic                                                 |
| OEM original                                             |
| Land Rover                                               |
| Mach 5 16" alloy (Black)                                 |
| BFGoodrich® All Terrain T/A KO2                          |
| OEM                                                      |
| Standard with end caps                                   |
| WIPAC® Xenon / Standard                                  |
| Original                                                 |
| Fire & Ice (Ebony)                                       |
| NAS                                                      |
| No Tint                                                  |
|                                                          |
| Land Rover logo Brown cloth trim                         |
| OEM                                                      |
| Lock box                                                 |
| Bench                                                    |
| OEM Puma/NAS leather 16"                                 |
| Original                                                 |
| Rubber OEM                                               |
| OEM                                                      |
| OEM                                                      |
| Raptor-coated                                            |
| Original Grey Ripple nylon                               |
| Alpine® head unit with Bluetooth & USB port & 4 speakers |
|                                                          |