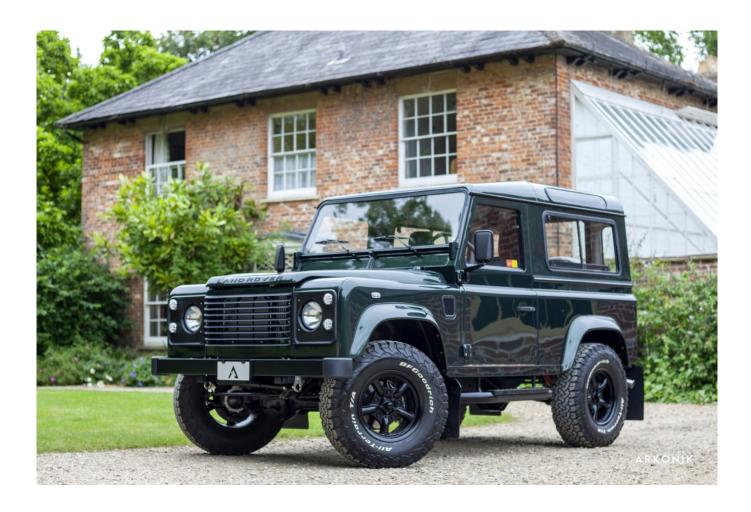

£142,500\*

\*Price is in GBP (£) and is an estimate for your own build based on the same specification

Make an inquiry

**1-800-984-3355** sales@arkonik.com

Epsom Green

5sp Manual

- 200Tdi

Diesel

## EXTERIOR

| Epsom Green                                              |
|----------------------------------------------------------|
| Metallic                                                 |
| OEM original                                             |
| Land Rover                                               |
| Mach 5 16" alloy (Black)                                 |
| BFGoodrich® All Terrain T/A KO2                          |
| OEM                                                      |
| Standard with end caps                                   |
| WIPAC® Xenon / Standard                                  |
| Original                                                 |
| Fire & Ice (Ebony)                                       |
| NAS                                                      |
| No Tint                                                  |
|                                                          |
| Land Rover logo Brown cloth trim                         |
| OEM                                                      |
| Lock box                                                 |
| Bench                                                    |
| OEM Puma/NAS leather 16"                                 |
| Original                                                 |
| Rubber OEM                                               |
| OEM                                                      |
| OEM                                                      |
| Raptor-coated                                            |
| Original Grey Ripple nylon                               |
| Alpine® head unit with Bluetooth & USB port & 4 speakers |
|                                                          |