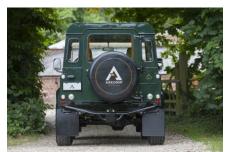

£142,500\*

\*Price is in GBP (£) and is an estimate for your own build based on the same specification

Make an inquiry

**1-800-984-3355** sales@arkonik.com

Epsom Green

5sp Manual

- 200Tdi

Diesel

## **EDEN**

£142,500\*

\*Price is in GBP (£) and is an estimate for your own build based on the same specification  $% \left( \frac{1}{2}\right) =\frac{1}{2}\left( \frac{1}{2}\right) =\frac{1}{$ 

## EXTERIOR

| Epsom Green                                              |
|----------------------------------------------------------|
| Metallic                                                 |
| OEM original                                             |
| Land Rover                                               |
| Mach 5 16" alloy (Black)                                 |
| BFGoodrich® All Terrain T/A KO2                          |
| OEM                                                      |
| Standard with end caps                                   |
| WIPAC® Xenon / Standard                                  |
| Original                                                 |
| Fire & Ice (Ebony)                                       |
| NAS                                                      |
| No Tint                                                  |
|                                                          |
| Land Rover logo Brown cloth trim                         |
| OEM                                                      |
| Lock box                                                 |
| Bench                                                    |
| OEM Puma/NAS leather 16"                                 |
| Original                                                 |
| Rubber OEM                                               |
| OEM                                                      |
| OEM                                                      |
| Raptor-coated                                            |
| Original Grey Ripple nylon                               |
| Alpine® head unit with Bluetooth & USB port & 4 speakers |
|                                                          |

## **EDEN**

£142,500\*

\*Price is in GBP (£) and is an estimate for your own build based on the same specification

Make an inquiry

1-800-984-3355 sales@arkonik.com