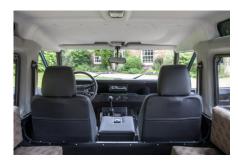

6 Seats

## EXTERIOR

| Epsom Green                                              |
|----------------------------------------------------------|
| Metallic                                                 |
| OEM original                                             |
| Land Rover                                               |
| Mach 5 16" alloy (Black)                                 |
| BFGoodrich® All Terrain T/A KO2                          |
| OEM                                                      |
| Standard with end caps                                   |
| WIPAC® Xenon / Standard                                  |
| Original                                                 |
| Fire & Ice (Ebony)                                       |
| NAS                                                      |
| No Tint                                                  |
|                                                          |
| Land Rover logo Brown cloth trim                         |
| OEM                                                      |
| Lock box                                                 |
| Bench                                                    |
| OEM Puma/NAS leather 16"                                 |
| Original                                                 |
| Rubber OEM                                               |
| OEM                                                      |
| OEM                                                      |
| Raptor-coated                                            |
| Original Grey Ripple nylon                               |
| Alpine® head unit with Bluetooth & USB port & 4 speakers |
|                                                          |