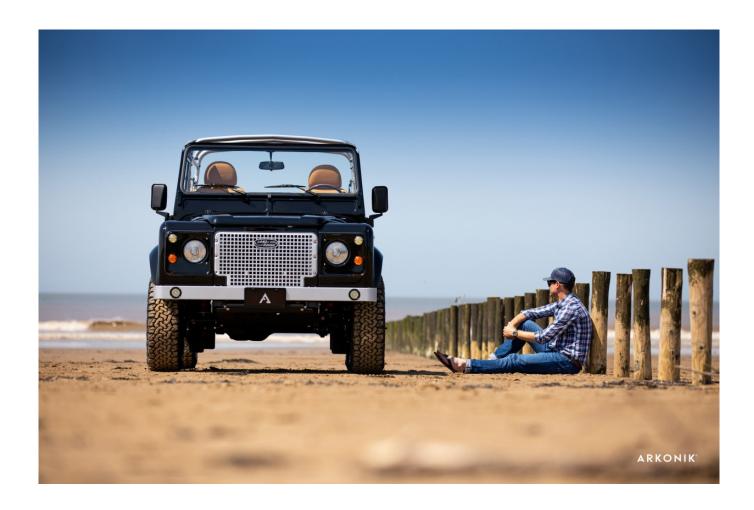

## **EXTERIOR**

| Body colour          | Java Black                                                                     |
|----------------------|--------------------------------------------------------------------------------|
| Paint finish         | Solid                                                                          |
| Bonnet               | OEM original                                                                   |
| Wheels               | Steel 16" (Chawton White)                                                      |
| Tyres                | BFGoodrich® All Terrain T/A KO2                                                |
| Grille               | Heritage                                                                       |
| Bumper               | Standard with DRLs                                                             |
| Steering guard       | Raptor Black                                                                   |
| Headlights           | WIPAC® Xenon / Standard                                                        |
| Wing-top air intakes | Original                                                                       |
| Side steps           | Individual Folding                                                             |
| Rear step            | Individual folding                                                             |
| INTERIOR             |                                                                                |
| Seating trim         | Camden Woven leather                                                           |
| Front row seats      | Puma (heated)                                                                  |
| Front storage        | Premium Lock box with USB port                                                 |
| Load area seats      | Inward facing tip-ups                                                          |
| Steering wheel       | Evander wood rimmed 15"                                                        |
| Gear knobs           | Alloy                                                                          |
| Gear gaiter          | Rubber OEM                                                                     |
| Door cards           | Matching leather                                                               |
| Door furniture       | Alloy                                                                          |
| Floor coverings      | Black carpet                                                                   |
| Sound system         | Pioneer® Touch screen display with Apple® CarPlay and reversing camera display |