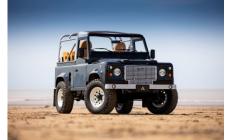

## **EXTERIOR**

| Body colour          | Java Black                                                                     |
|----------------------|--------------------------------------------------------------------------------|
| Paint finish         | Solid                                                                          |
| Bonnet               | OEM original                                                                   |
| Wheels               | Steel 16" (Chawton White)                                                      |
| Tyres                | BFGoodrich® All Terrain T/A KO2                                                |
| Grille               | Heritage                                                                       |
| Bumper               | Standard with DRLs                                                             |
| Steering guard       | Raptor Black                                                                   |
| Headlights           | WIPAC® Xenon / Standard                                                        |
| Wing-top air intakes | Original                                                                       |
| Side steps           | Individual Folding                                                             |
| Rear step            | Individual folding                                                             |
| INTERIOR             |                                                                                |
| Seating trim         | Camden Woven leather                                                           |
| Front row seats      | Puma (heated)                                                                  |
| Front storage        | Premium Lock box with USB port                                                 |
| Load area seats      | Inward facing tip-ups                                                          |
| Steering wheel       | Evander wood rimmed 15"                                                        |
| Gear knobs           | Alloy                                                                          |
| Gear gaiter          | Rubber OEM                                                                     |
| Door cards           | Matching leather                                                               |
| Door furniture       | Alloy                                                                          |
| Floor coverings      | Black carpet                                                                   |
| Sound system         | Pioneer® Touch screen display with Apple® CarPlay and reversing camera display |