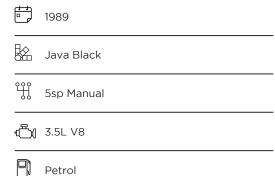

## **EXTERIOR**

| Body colour          | Java Black                                                                     |
|----------------------|--------------------------------------------------------------------------------|
| Paint finish         | Solid                                                                          |
| Bonnet               | OEM original                                                                   |
| Wheels               | Steel 16" (Chawton White)                                                      |
| Tyres                | BFGoodrich® All Terrain T/A KO2                                                |
| Grille               | Heritage                                                                       |
| Bumper               | Standard with DRLs                                                             |
| Steering guard       | Raptor Black                                                                   |
| Headlights           | WIPAC® Xenon / Standard                                                        |
| Wing-top air intakes | Original                                                                       |
| Side steps           | Individual Folding                                                             |
| Rear step            | Individual folding                                                             |
| INTERIOR             |                                                                                |
| Seating trim         | Camden Woven leather                                                           |
| Front row seats      | Puma (heated)                                                                  |
| Front storage        | Premium Lock box with USB port                                                 |
| Load area seats      | Inward facing tip-ups                                                          |
| Steering wheel       | Evander wood rimmed 15"                                                        |
| Gear knobs           | Alloy                                                                          |
| Gear gaiter          | Rubber OEM                                                                     |
| Door cards           | Matching leather                                                               |
| Door furniture       | Alloy                                                                          |
| Floor coverings      | Black carpet                                                                   |
| Sound system         | Pioneer® Touch screen display with Apple® CarPlay and reversing camera display |