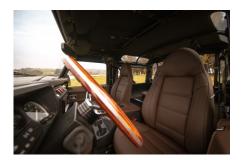

## EXTERIOR

| Body colour          | Midnight Blue                                                                  |
|----------------------|--------------------------------------------------------------------------------|
| Paint finish         | Metallic                                                                       |
| Bonnet               | OEM original                                                                   |
| Wheels               | Steel 16" with beadlocks                                                       |
| Tyres                | BFGoodrich® All Terrain T/A KO2                                                |
| Grille               | KBX® Signature inc. light surrounds                                            |
| Bumper               | Standard with end caps and DRLs                                                |
| Steering guard       | Raptor Black                                                                   |
| Headlights           | Truck-Lite Twin-Cat LEDs                                                       |
| Wing-top air intakes | Optimill®                                                                      |
| Chequer plate        | Side sills                                                                     |
| Side steps           | Fire & Ice (Ebony)                                                             |
| Rear step            | NAS                                                                            |
| INTERIOR             |                                                                                |
| Seating trim         | Brown Nappa Leather                                                            |
| Front row seats      | Modular (heated)                                                               |
| Front storage        | Lock box                                                                       |
| Load area seats      | Lock & Fold                                                                    |
| Steering wheel       | Evander wood rimmed 15"                                                        |
| Gear knobs           | Alloy                                                                          |
| Gear gaiter          | Matching leather                                                               |
| Door cards           | Matching leather                                                               |
| Door furniture       | Alloy                                                                          |
| Floor coverings      | Black carpet                                                                   |
| Sound system         | Pioneer® Touch screen display with Apple® CarPlay and reversing camera display |