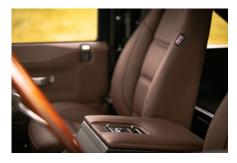

## EXTERIOR

| Body colour          | Midnight Blue                                                                  |
|----------------------|--------------------------------------------------------------------------------|
| Paint finish         | Metallic                                                                       |
| Bonnet               | OEM original                                                                   |
| Wheels               | Steel 16" with beadlocks                                                       |
| Tyres                | BFGoodrich® All Terrain T/A KO2                                                |
| Grille               | KBX® Signature inc. light surrounds                                            |
| Bumper               | Standard with end caps and DRLs                                                |
| Steering guard       | Raptor Black                                                                   |
| Headlights           | Truck-Lite Twin-Cat LEDs                                                       |
| Wing-top air intakes | Optimill®                                                                      |
| Chequer plate        | Side sills                                                                     |
| Side steps           | Fire & Ice (Ebony)                                                             |
| Rear step            | NAS                                                                            |
| INTERIOR             |                                                                                |
| Seating trim         | Brown Nappa Leather                                                            |
| Front row seats      | Modular (heated)                                                               |
| Front storage        | Lock box                                                                       |
| Load area seats      | Lock & Fold                                                                    |
| Steering wheel       | Evander wood rimmed 15"                                                        |
| Gear knobs           | Alloy                                                                          |
| Gear gaiter          | Matching leather                                                               |
| Door cards           | Matching leather                                                               |
| Door furniture       | Alloy                                                                          |
| Floor coverings      | Black carpet                                                                   |
| Sound system         | Pioneer® Touch screen display with Apple® CarPlay and reversing camera display |