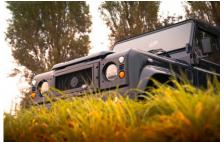

## EXTERIOR

| Body colour          | Midnight Blue                                                                  |
|----------------------|--------------------------------------------------------------------------------|
| Paint finish         | Metallic                                                                       |
| Bonnet               | OEM original                                                                   |
| Wheels               | Steel 16" with beadlocks                                                       |
| Tyres                | BFGoodrich® All Terrain T/A KO2                                                |
| Grille               | KBX® Signature inc. light surrounds                                            |
| Bumper               | Standard with end caps and DRLs                                                |
| Steering guard       | Raptor Black                                                                   |
| Headlights           | Truck-Lite Twin-Cat LEDs                                                       |
| Wing-top air intakes | Optimill®                                                                      |
| Chequer plate        | Side sills                                                                     |
| Side steps           | Fire & Ice (Ebony)                                                             |
| Rear step            | NAS                                                                            |
| INTERIOR             |                                                                                |
| Seating trim         | Brown Nappa Leather                                                            |
| Front row seats      | Modular (heated)                                                               |
| Front storage        | Lock box                                                                       |
| Load area seats      | Lock & Fold                                                                    |
| Steering wheel       | Evander wood rimmed 15"                                                        |
| Gear knobs           | Alloy                                                                          |
| Gear gaiter          | Matching leather                                                               |
| Door cards           | Matching leather                                                               |
| Door furniture       | Alloy                                                                          |
| Floor coverings      | Black carpet                                                                   |
| Sound system         | Pioneer® Touch screen display with Apple® CarPlay and reversing camera display |