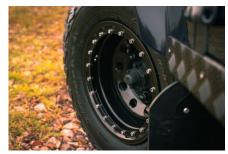

## EXTERIOR

| Body colour          | Midnight Blue                                                                  |
|----------------------|--------------------------------------------------------------------------------|
| Paint finish         | Metallic                                                                       |
| Bonnet               | OEM original                                                                   |
| Wheels               | Steel 16" with beadlocks                                                       |
| Tyres                | BFGoodrich® All Terrain T/A KO2                                                |
| Grille               | KBX® Signature inc. light surrounds                                            |
| Bumper               | Standard with end caps and DRLs                                                |
| Steering guard       | Raptor Black                                                                   |
| Headlights           | Truck-Lite Twin-Cat LEDs                                                       |
| Wing-top air intakes | Optimill®                                                                      |
| Chequer plate        | Side sills                                                                     |
| Side steps           | Fire & Ice (Ebony)                                                             |
| Rear step            | NAS                                                                            |
| INTERIOR             |                                                                                |
| Seating trim         | Brown Nappa Leather                                                            |
| Front row seats      | Modular (heated)                                                               |
| Front storage        | Lock box                                                                       |
| Load area seats      | Lock & Fold                                                                    |
| Steering wheel       | Evander wood rimmed 15"                                                        |
| Gear knobs           | Alloy                                                                          |
| Gear gaiter          | Matching leather                                                               |
| Door cards           | Matching leather                                                               |
| Door furniture       | Alloy                                                                          |
| Floor coverings      | Black carpet                                                                   |
| Sound system         | Pioneer® Touch screen display with Apple® CarPlay and reversing camera display |