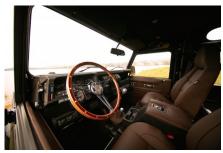

## EXTERIOR

| Body colour          | Midnight Blue                                                                  |
|----------------------|--------------------------------------------------------------------------------|
| Paint finish         | Metallic                                                                       |
| Bonnet               | OEM original                                                                   |
| Wheels               | Steel 16" with beadlocks                                                       |
| Tyres                | BFGoodrich® All Terrain T/A KO2                                                |
| Grille               | KBX® Signature inc. light surrounds                                            |
| Bumper               | Standard with end caps and DRLs                                                |
| Steering guard       | Raptor Black                                                                   |
| Headlights           | Truck-Lite Twin-Cat LEDs                                                       |
| Wing-top air intakes | Optimill®                                                                      |
| Chequer plate        | Side sills                                                                     |
| Side steps           | Fire & Ice (Ebony)                                                             |
| Rear step            | NAS                                                                            |
| INTERIOR             |                                                                                |
| Seating trim         | Brown Nappa Leather                                                            |
| Front row seats      | Modular (heated)                                                               |
| Front storage        | Lock box                                                                       |
| Load area seats      | Lock & Fold                                                                    |
| Steering wheel       | Evander wood rimmed 15"                                                        |
| Gear knobs           | Alloy                                                                          |
| Gear gaiter          | Matching leather                                                               |
| Door cards           | Matching leather                                                               |
| Door furniture       | Alloy                                                                          |
| Floor coverings      | Black carpet                                                                   |
| Sound system         | Pioneer® Touch screen display with Apple® CarPlay and reversing camera display |