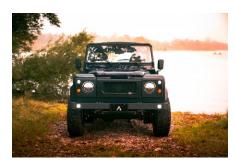

## EXTERIOR

| Body colour          | Midnight Blue                                                                  |
|----------------------|--------------------------------------------------------------------------------|
| Paint finish         | Metallic                                                                       |
| Bonnet               | OEM original                                                                   |
| Wheels               | Steel 16" with beadlocks                                                       |
| Tyres                | BFGoodrich® All Terrain T/A KO2                                                |
| Grille               | KBX® Signature inc. light surrounds                                            |
| Bumper               | Standard with end caps and DRLs                                                |
| Steering guard       | Raptor Black                                                                   |
| Headlights           | Truck-Lite Twin-Cat LEDs                                                       |
| Wing-top air intakes | Optimill®                                                                      |
| Chequer plate        | Side sills                                                                     |
| Side steps           | Fire & Ice (Ebony)                                                             |
| Rear step            | NAS                                                                            |
| INTERIOR             |                                                                                |
| Seating trim         | Brown Nappa Leather                                                            |
| Front row seats      | Modular (heated)                                                               |
| Front storage        | Lock box                                                                       |
| Load area seats      | Lock & Fold                                                                    |
| Steering wheel       | Evander wood rimmed 15"                                                        |
| Gear knobs           | Alloy                                                                          |
| Gear gaiter          | Matching leather                                                               |
| Door cards           | Matching leather                                                               |
| Door furniture       | Alloy                                                                          |
| Floor coverings      | Black carpet                                                                   |
| Sound system         | Pioneer® Touch screen display with Apple® CarPlay and reversing camera display |