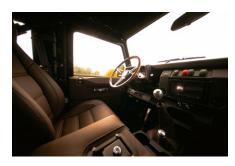

## EXTERIOR

| Body colour          | Midnight Blue                                                                  |
|----------------------|--------------------------------------------------------------------------------|
| Paint finish         | Metallic                                                                       |
| Bonnet               | OEM original                                                                   |
| Wheels               | Steel 16" with beadlocks                                                       |
| Tyres                | BFGoodrich® All Terrain T/A KO2                                                |
| Grille               | KBX® Signature inc. light surrounds                                            |
| Bumper               | Standard with end caps and DRLs                                                |
| Steering guard       | Raptor Black                                                                   |
| Headlights           | Truck-Lite Twin-Cat LEDs                                                       |
| Wing-top air intakes | Optimill®                                                                      |
| Chequer plate        | Side sills                                                                     |
| Side steps           | Fire & Ice (Ebony)                                                             |
| Rear step            | NAS                                                                            |
| INTERIOR             |                                                                                |
| Seating trim         | Brown Nappa Leather                                                            |
| Front row seats      | Modular (heated)                                                               |
| Front storage        | Lock box                                                                       |
| Load area seats      | Lock & Fold                                                                    |
| Steering wheel       | Evander wood rimmed 15"                                                        |
| Gear knobs           | Alloy                                                                          |
| Gear gaiter          | Matching leather                                                               |
| Door cards           | Matching leather                                                               |
| Door furniture       | Alloy                                                                          |
| Floor coverings      | Black carpet                                                                   |
| Sound system         | Pioneer® Touch screen display with Apple® CarPlay and reversing camera display |