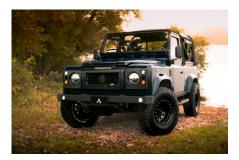

## EXTERIOR

| Body colour          | Midnight Blue                                                                  |
|----------------------|--------------------------------------------------------------------------------|
| Paint finish         | Metallic                                                                       |
| Bonnet               | OEM original                                                                   |
| Wheels               | Steel 16" with beadlocks                                                       |
| Tyres                | BFGoodrich® All Terrain T/A KO2                                                |
| Grille               | KBX® Signature inc. light surrounds                                            |
| Bumper               | Standard with end caps and DRLs                                                |
| Steering guard       | Raptor Black                                                                   |
| Headlights           | Truck-Lite Twin-Cat LEDs                                                       |
| Wing-top air intakes | Optimill®                                                                      |
| Chequer plate        | Side sills                                                                     |
| Side steps           | Fire & Ice (Ebony)                                                             |
| Rear step            | NAS                                                                            |
| INTERIOR             |                                                                                |
| Seating trim         | Brown Nappa Leather                                                            |
| Front row seats      | Modular (heated)                                                               |
| Front storage        | Lock box                                                                       |
| Load area seats      | Lock & Fold                                                                    |
| Steering wheel       | Evander wood rimmed 15"                                                        |
| Gear knobs           | Alloy                                                                          |
| Gear gaiter          | Matching leather                                                               |
| Door cards           | Matching leather                                                               |
| Door furniture       | Alloy                                                                          |
| Floor coverings      | Black carpet                                                                   |
| Sound system         | Pioneer® Touch screen display with Apple® CarPlay and reversing camera display |