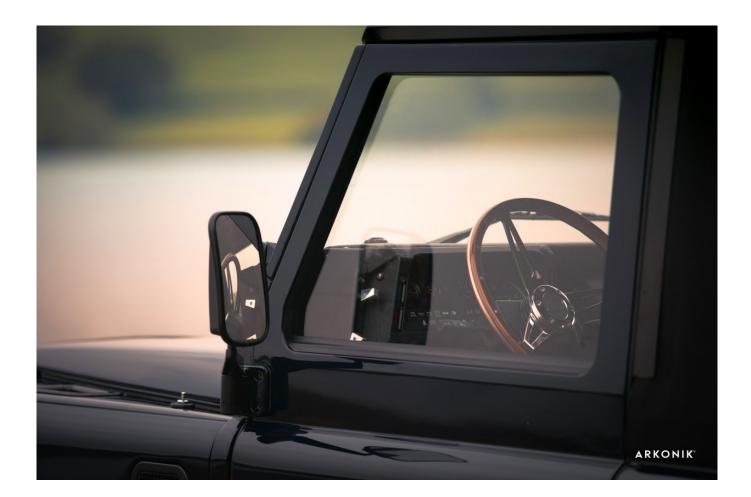

## EXTERIOR

| Body colour          | Midnight Blue                                                                  |
|----------------------|--------------------------------------------------------------------------------|
| Paint finish         | Metallic                                                                       |
| Bonnet               | OEM original                                                                   |
| Wheels               | Steel 16" with beadlocks                                                       |
| Tyres                | BFGoodrich® All Terrain T/A KO2                                                |
| Grille               | KBX® Signature inc. light surrounds                                            |
| Bumper               | Standard with end caps and DRLs                                                |
| Steering guard       | Raptor Black                                                                   |
| Headlights           | Truck-Lite Twin-Cat LEDs                                                       |
| Wing-top air intakes | Optimill®                                                                      |
| Chequer plate        | Side sills                                                                     |
| Side steps           | Fire & Ice (Ebony)                                                             |
| Rear step            | NAS                                                                            |
| INTERIOR             |                                                                                |
| Seating trim         | Brown Nappa Leather                                                            |
| Front row seats      | Modular (heated)                                                               |
| Front storage        | Lock box                                                                       |
| Load area seats      | Lock & Fold                                                                    |
| Steering wheel       | Evander wood rimmed 15"                                                        |
| Gear knobs           | Alloy                                                                          |
| Gear gaiter          | Matching leather                                                               |
| Door cards           | Matching leather                                                               |
| Door furniture       | Alloy                                                                          |
| Floor coverings      | Black carpet                                                                   |
| Sound system         | Pioneer® Touch screen display with Apple® CarPlay and reversing camera display |