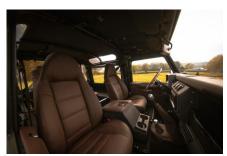

## EXTERIOR

| Body colour          | Midnight Blue                                                                  |
|----------------------|--------------------------------------------------------------------------------|
| Paint finish         | Metallic                                                                       |
| Bonnet               | OEM original                                                                   |
| Wheels               | Steel 16" with beadlocks                                                       |
| Tyres                | BFGoodrich® All Terrain T/A KO2                                                |
| Grille               | KBX® Signature inc. light surrounds                                            |
| Bumper               | Standard with end caps and DRLs                                                |
| Steering guard       | Raptor Black                                                                   |
| Headlights           | Truck-Lite Twin-Cat LEDs                                                       |
| Wing-top air intakes | Optimill®                                                                      |
| Chequer plate        | Side sills                                                                     |
| Side steps           | Fire & Ice (Ebony)                                                             |
| Rear step            | NAS                                                                            |
| INTERIOR             |                                                                                |
| Seating trim         | Brown Nappa Leather                                                            |
| Front row seats      | Modular (heated)                                                               |
| Front storage        | Lock box                                                                       |
| Load area seats      | Lock & Fold                                                                    |
| Steering wheel       | Evander wood rimmed 15"                                                        |
| Gear knobs           | Alloy                                                                          |
| Gear gaiter          | Matching leather                                                               |
| Door cards           | Matching leather                                                               |
| Door furniture       | Alloy                                                                          |
| Floor coverings      | Black carpet                                                                   |
| Sound system         | Pioneer® Touch screen display with Apple® CarPlay and reversing camera display |