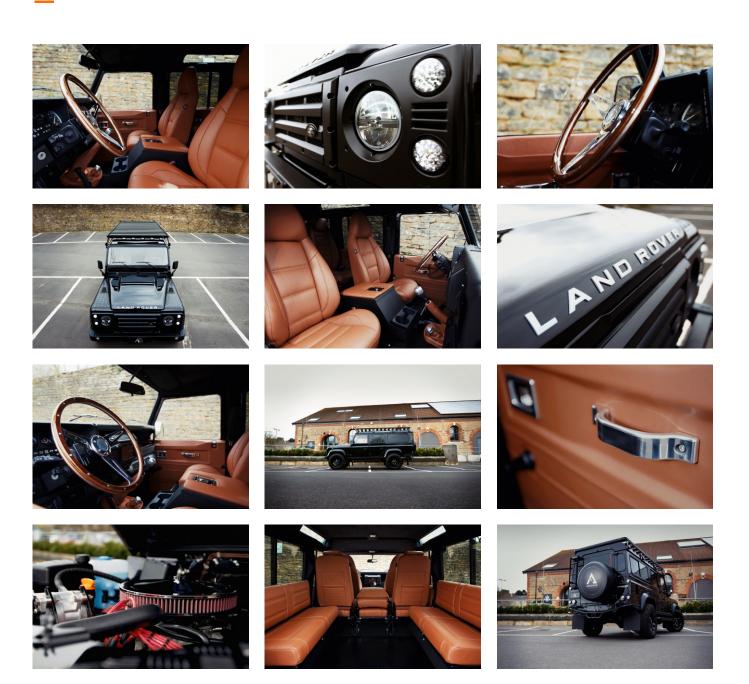

#### EXTERIOR

| Body colour          | Santorini Black                       |
|----------------------|---------------------------------------|
| Paint finish         | Metallic                              |
| Bonnet               | OEM Puma                              |
| Bonnet badge         | Land Rover                            |
| Wheels               | Sawtooth 18" alloy (Black)            |
| Tyres                | BFGoodrich® All Terrain T/A KO2       |
| Grille               | KBX® inc. light surrounds             |
| Bumper               | Standard with end caps and DRLs       |
| Steering guard       | Raptor Black                          |
| Headlights           | Truck-Lite Twin-Cat LEDs              |
| Wing-top air intakes | KBX® Hi-Force                         |
| Chequer plate        | Wing-top and side sills (Satin Black) |
| Side steps           | Fire & Ice (Ebony)                    |
| Rear step            | NAS                                   |
| Window tints         | Yes                                   |
|                      |                                       |

#### INTERIOR

| Seating trim    | Saddle Tan Leather                                |
|-----------------|---------------------------------------------------|
| Front row seats | Modular                                           |
| Front storage   | Lock box                                          |
| Load area seats | Bench                                             |
| Steering wheel  | Evander wood rimmed 15"                           |
| Gear knobs      | Alloy                                             |
| Gear gaiter     | Matching leather                                  |
| Door cards      | Matching leather                                  |
| Door furniture  | Alloy                                             |
| Floor coverings | Black carpet                                      |
| Headlining      | Black suede                                       |
| Sound system    | Pioneer® Touch screen display with Apple® CarPlay |