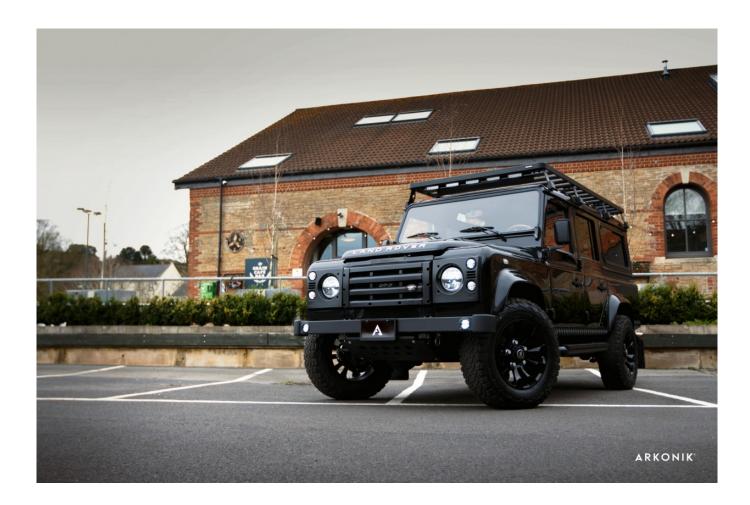

# GUARDIAN

#### EXTERIOR

| Body colour          | Santorini Black                       |
|----------------------|---------------------------------------|
| Paint finish         | Metallic                              |
| Bonnet               | OEM Puma                              |
| Bonnet badge         | Land Rover                            |
| Wheels               | Sawtooth 18" alloy (Black)            |
| Tyres                | BFGoodrich® All Terrain T/A KO2       |
| Grille               | KBX® inc. light surrounds             |
| Bumper               | Standard with end caps and DRLs       |
| Steering guard       | Raptor Black                          |
| Headlights           | Truck-Lite Twin-Cat LEDs              |
| Wing-top air intakes | KBX® Hi-Force                         |
| Chequer plate        | Wing-top and side sills (Satin Black) |
| Side steps           | Fire & Ice (Ebony)                    |
| Rear step            | NAS                                   |
| Window tints         | Yes                                   |
|                      |                                       |

#### INTERIOR

| Seating trim    | Saddle Tan Leather                                |
|-----------------|---------------------------------------------------|
| Front row seats | Modular                                           |
| Front storage   | Lock box                                          |
| Load area seats | Bench                                             |
| Steering wheel  | Evander wood rimmed 15"                           |
| Gear knobs      | Alloy                                             |
| Gear gaiter     | Matching leather                                  |
| Door cards      | Matching leather                                  |
| Door furniture  | Alloy                                             |
| Floor coverings | Black carpet                                      |
| Headlining      | Black suede                                       |
| Sound system    | Pioneer® Touch screen display with Apple® CarPlay |