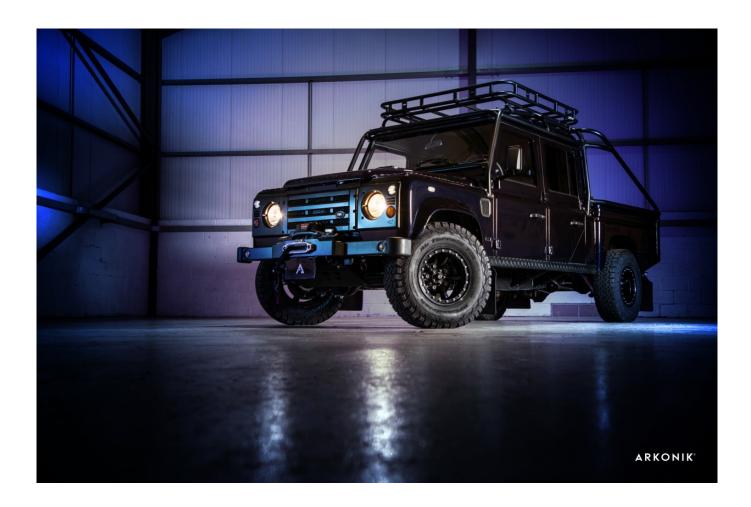

# **MIDNIGHT**

£171,500\*

\*Price is in GBP (£) and is an estimate for your own build based on the same specification  ${}^{*}$ 

1-800-984-3355 sales@arkonik.com

1993

Mariana Black Pearl

5sp Manual

心 200Tdi

### **EXTERIOR**

| Body colour          | Mariana Black Pearl                   |
|----------------------|---------------------------------------|
| Paint finish         | Metallic                              |
| Bonnet               | OEM Puma                              |
| Bonnet badge         | Land Rover                            |
| Wheels               | Mach 5 16" with beadlocks             |
| Tyres                | BFGoodrich® All Terrain T/A KO2       |
| Grille               | KBX® inc. light surrounds             |
| Bumper               | Winch bumper with DRLs                |
| Steering guard       | Brushed aluminium                     |
| Headlights           | WIPAC® Xenon / Standard               |
| Wing-top air intakes | KBX® Hi-Force                         |
| Chequer plate        | Wing-top and side sills (Satin Black) |
| Side steps           | Fire & Ice (Ebony)                    |
| Window tints         | Dark Smoke (30%)                      |
| INTERIOR             |                                       |
| Seating trim         | Black Auto Grain Leather              |
| Front row seats      | Elite Sports (heated)                 |
| Front storage        | Lock box with 12v & twin USB ports    |
| Steering wheel       | Arkon X Black leather 15"             |
| Gear knobs           | Original                              |
| Gear gaiter          | Rubber OEM                            |
| Door cards           | Matching leather                      |
| Door furniture       | Brushed alloy                         |