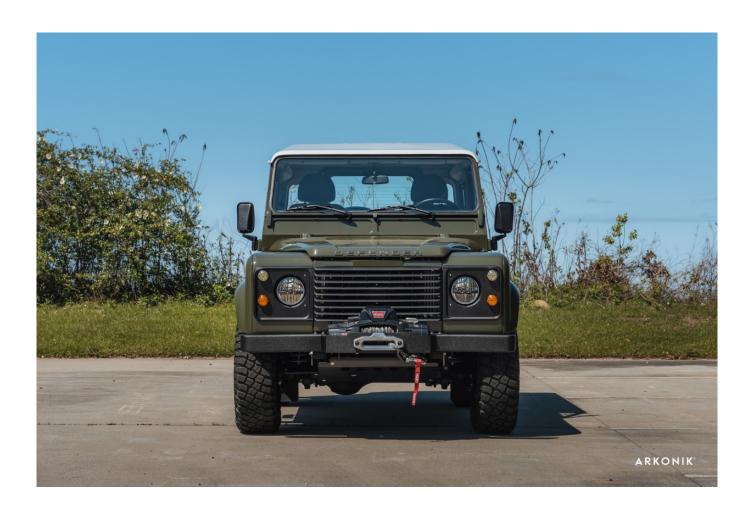

## **LEGACY**

£135,000\*

\*Price is in GBP (£) and is an estimate for your own build based on the same specification

1-800-984-3355 sales@arkonik.com

1997

Eastnor Green

5sp Manual

心 300Tdi

## **LEGACY**

£135,000\*

\*Price is in GBP (£) and is an estimate for your own build based on the same specification

## EXTERIOR

| Body colour          | Eastnor Green                   |
|----------------------|---------------------------------|
| Paint finish         | Solid                           |
| Bonnet               | OEM original                    |
| Bonnet badge         | Defender                        |
| Wheels               | Wolf steel 16" (White)          |
| Tyres                | BFGoodrich® Mud Terrain T/A KM3 |
| Grille               | OEM                             |
| Bumper               | Standard                        |
| Steering guard       | Raptor Black                    |
| Headlights           | Truck-Lite Twin-Cat LEDs        |
| Wing-top air intakes | Original                        |
| Side steps           | Individual Folding              |
| Rear step            | NAS with 2" square receiver     |
| INTERIOR             |                                 |
| Seating trim         | Black / Silver Stripe Cloth     |
| Front row seats      | Puma                            |
| Front storage        | Cubby box                       |
| Load area seats      | Bench                           |
| Steering wheel       | OEM original leather 16"        |
| Gear knobs           | Original                        |
| Gear gaiter          | Rubber OEM                      |
| Door cards           | ОЕМ                             |
| Door furniture       | OEM                             |
| Floor coverings      | Black carpet                    |
| Headlining           | Grey suede                      |

## **LEGACY**

£135,000\*

\*Price is in GBP (£) and is an estimate for your own build based on the same specification

Make an inquir

1-800-984-3355 sales@arkonik.com