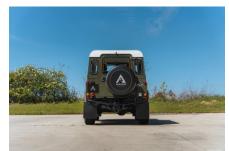

## EXTERIOR

| Body colour          | Eastnor Green                   |
|----------------------|---------------------------------|
| Paint finish         | Solid                           |
| Bonnet               | OEM original                    |
| Bonnet badge         | Defender                        |
| Wheels               | Wolf steel 16" (White)          |
| Tyres                | BFGoodrich® Mud Terrain T/A KM3 |
| Grille               | OEM                             |
| Bumper               | Standard                        |
| Steering guard       | Raptor Black                    |
| Headlights           | Truck-Lite Twin-Cat LEDs        |
| Wing-top air intakes | Original                        |
| Side steps           | Individual Folding              |
| Rear step            | NAS with 2" square receiver     |
| INTERIOR             |                                 |
| Seating trim         | Black / Silver Stripe Cloth     |
| Front row seats      | Puma                            |
| Front storage        | Cubby box                       |
| Load area seats      | Bench                           |
| Steering wheel       | OEM original leather 16"        |
| Gear knobs           | Original                        |
| Gear gaiter          | Rubber OEM                      |
| Door cards           | ОЕМ                             |
| Door furniture       | OEM                             |
| Floor coverings      | Black carpet                    |
| Headlining           | Grey suede                      |