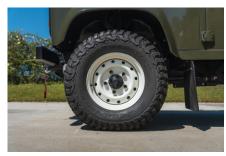

## EXTERIOR

| Body colour          | Eastnor Green                   |
|----------------------|---------------------------------|
| Paint finish         | Solid                           |
| Bonnet               | OEM original                    |
| Bonnet badge         | Defender                        |
| Wheels               | Wolf steel 16" (White)          |
| Tyres                | BFGoodrich® Mud Terrain T/A KM3 |
| Grille               | OEM                             |
| Bumper               | Standard                        |
| Steering guard       | Raptor Black                    |
| Headlights           | Truck-Lite Twin-Cat LEDs        |
| Wing-top air intakes | Original                        |
| Side steps           | Individual Folding              |
| Rear step            | NAS with 2" square receiver     |
| INTERIOR             |                                 |
| Seating trim         | Black / Silver Stripe Cloth     |
| Front row seats      | Puma                            |
| Front storage        | Cubby box                       |
| Load area seats      | Bench                           |
| Steering wheel       | OEM original leather 16"        |
| Gear knobs           | Original                        |
| Gear gaiter          | Rubber OEM                      |
| Door cards           | ОЕМ                             |
| Door furniture       | OEM                             |
| Floor coverings      | Black carpet                    |
| Headlining           | Grey suede                      |