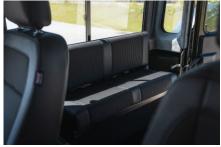

## EXTERIOR

| Body colour          | Eastnor Green                   |
|----------------------|---------------------------------|
| Paint finish         | Solid                           |
| Bonnet               | OEM original                    |
| Bonnet badge         | Defender                        |
| Wheels               | Wolf steel 16" (White)          |
| Tyres                | BFGoodrich® Mud Terrain T/A KM3 |
| Grille               | OEM                             |
| Bumper               | Standard                        |
| Steering guard       | Raptor Black                    |
| Headlights           | Truck-Lite Twin-Cat LEDs        |
| Wing-top air intakes | Original                        |
| Side steps           | Individual Folding              |
| Rear step            | NAS with 2" square receiver     |
| INTERIOR             |                                 |
| Seating trim         | Black / Silver Stripe Cloth     |
| Front row seats      | Puma                            |
| Front storage        | Cubby box                       |
| Load area seats      | Bench                           |
| Steering wheel       | OEM original leather 16"        |
| Gear knobs           | Original                        |
| Gear gaiter          | Rubber OEM                      |
| Door cards           | ОЕМ                             |
| Door furniture       | OEM                             |
| Floor coverings      | Black carpet                    |
| Headlining           | Grey suede                      |