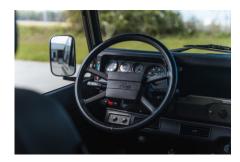

## EXTERIOR

| Body colour          | Eastnor Green                   |
|----------------------|---------------------------------|
| Paint finish         | Solid                           |
| Bonnet               | OEM original                    |
| Bonnet badge         | Defender                        |
| Wheels               | Wolf steel 16" (White)          |
| Tyres                | BFGoodrich® Mud Terrain T/A KM3 |
| Grille               | OEM                             |
| Bumper               | Standard                        |
| Steering guard       | Raptor Black                    |
| Headlights           | Truck-Lite Twin-Cat LEDs        |
| Wing-top air intakes | Original                        |
| Side steps           | Individual Folding              |
| Rear step            | NAS with 2" square receiver     |
| INTERIOR             |                                 |
| Seating trim         | Black / Silver Stripe Cloth     |
| Front row seats      | Puma                            |
| Front storage        | Cubby box                       |
| Load area seats      | Bench                           |
| Steering wheel       | OEM original leather 16"        |
| Gear knobs           | Original                        |
| Gear gaiter          | Rubber OEM                      |
| Door cards           | ОЕМ                             |
| Door furniture       | OEM                             |
| Floor coverings      | Black carpet                    |
| Headlining           | Grey suede                      |