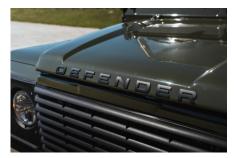

## EXTERIOR

| Body colour          | Eastnor Green                   |
|----------------------|---------------------------------|
| Paint finish         | Solid                           |
| Bonnet               | OEM original                    |
| Bonnet badge         | Defender                        |
| Wheels               | Wolf steel 16" (White)          |
| Tyres                | BFGoodrich® Mud Terrain T/A KM3 |
| Grille               | OEM                             |
| Bumper               | Standard                        |
| Steering guard       | Raptor Black                    |
| Headlights           | Truck-Lite Twin-Cat LEDs        |
| Wing-top air intakes | Original                        |
| Side steps           | Individual Folding              |
| Rear step            | NAS with 2" square receiver     |
| INTERIOR             |                                 |
| Seating trim         | Black / Silver Stripe Cloth     |
| Front row seats      | Puma                            |
| Front storage        | Cubby box                       |
| Load area seats      | Bench                           |
| Steering wheel       | OEM original leather 16"        |
| Gear knobs           | Original                        |
| Gear gaiter          | Rubber OEM                      |
| Door cards           | ОЕМ                             |
| Door furniture       | OEM                             |
| Floor coverings      | Black carpet                    |
| Headlining           | Grey suede                      |