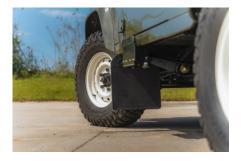

## EXTERIOR

| Body colour          | Eastnor Green                   |
|----------------------|---------------------------------|
| Paint finish         | Solid                           |
| Bonnet               | OEM original                    |
| Bonnet badge         | Defender                        |
| Wheels               | Wolf steel 16" (White)          |
| Tyres                | BFGoodrich® Mud Terrain T/A KM3 |
| Grille               | OEM                             |
| Bumper               | Standard                        |
| Steering guard       | Raptor Black                    |
| Headlights           | Truck-Lite Twin-Cat LEDs        |
| Wing-top air intakes | Original                        |
| Side steps           | Individual Folding              |
| Rear step            | NAS with 2" square receiver     |
| INTERIOR             |                                 |
| Seating trim         | Black / Silver Stripe Cloth     |
| Front row seats      | Puma                            |
| Front storage        | Cubby box                       |
| Load area seats      | Bench                           |
| Steering wheel       | OEM original leather 16"        |
| Gear knobs           | Original                        |
| Gear gaiter          | Rubber OEM                      |
| Door cards           | ОЕМ                             |
| Door furniture       | OEM                             |
| Floor coverings      | Black carpet                    |
| Headlining           | Grey suede                      |