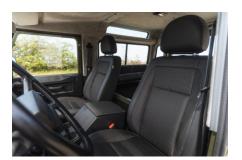

## EXTERIOR

| Body colour          | Eastnor Green                   |
|----------------------|---------------------------------|
| Paint finish         | Solid                           |
| Bonnet               | OEM original                    |
| Bonnet badge         | Defender                        |
| Wheels               | Wolf steel 16" (White)          |
| Tyres                | BFGoodrich® Mud Terrain T/A KM3 |
| Grille               | OEM                             |
| Bumper               | Standard                        |
| Steering guard       | Raptor Black                    |
| Headlights           | Truck-Lite Twin-Cat LEDs        |
| Wing-top air intakes | Original                        |
| Side steps           | Individual Folding              |
| Rear step            | NAS with 2" square receiver     |
| INTERIOR             |                                 |
| Seating trim         | Black / Silver Stripe Cloth     |
| Front row seats      | Puma                            |
| Front storage        | Cubby box                       |
| Load area seats      | Bench                           |
| Steering wheel       | OEM original leather 16"        |
| Gear knobs           | Original                        |
| Gear gaiter          | Rubber OEM                      |
| Door cards           | ОЕМ                             |
| Door furniture       | OEM                             |
| Floor coverings      | Black carpet                    |
| Headlining           | Grey suede                      |