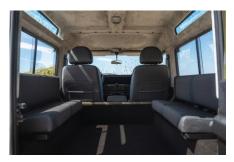

## EXTERIOR

| Body colour          | Eastnor Green                   |
|----------------------|---------------------------------|
| Paint finish         | Solid                           |
| Bonnet               | OEM original                    |
| Bonnet badge         | Defender                        |
| Wheels               | Wolf steel 16" (White)          |
| Tyres                | BFGoodrich® Mud Terrain T/A KM3 |
| Grille               | OEM                             |
| Bumper               | Standard                        |
| Steering guard       | Raptor Black                    |
| Headlights           | Truck-Lite Twin-Cat LEDs        |
| Wing-top air intakes | Original                        |
| Side steps           | Individual Folding              |
| Rear step            | NAS with 2" square receiver     |
| INTERIOR             |                                 |
| Seating trim         | Black / Silver Stripe Cloth     |
| Front row seats      | Puma                            |
| Front storage        | Cubby box                       |
| Load area seats      | Bench                           |
| Steering wheel       | OEM original leather 16"        |
| Gear knobs           | Original                        |
| Gear gaiter          | Rubber OEM                      |
| Door cards           | ОЕМ                             |
| Door furniture       | OEM                             |
| Floor coverings      | Black carpet                    |
| Headlining           | Grey suede                      |