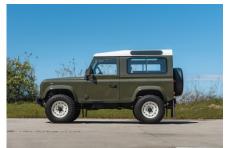

## EXTERIOR

| Body colour          | Eastnor Green                   |
|----------------------|---------------------------------|
| Paint finish         | Solid                           |
| Bonnet               | OEM original                    |
| Bonnet badge         | Defender                        |
| Wheels               | Wolf steel 16" (White)          |
| Tyres                | BFGoodrich® Mud Terrain T/A KM3 |
| Grille               | OEM                             |
| Bumper               | Standard                        |
| Steering guard       | Raptor Black                    |
| Headlights           | Truck-Lite Twin-Cat LEDs        |
| Wing-top air intakes | Original                        |
| Side steps           | Individual Folding              |
| Rear step            | NAS with 2" square receiver     |
| INTERIOR             |                                 |
| Seating trim         | Black / Silver Stripe Cloth     |
| Front row seats      | Puma                            |
| Front storage        | Cubby box                       |
| Load area seats      | Bench                           |
| Steering wheel       | OEM original leather 16"        |
| Gear knobs           | Original                        |
| Gear gaiter          | Rubber OEM                      |
| Door cards           | ОЕМ                             |
| Door furniture       | OEM                             |
| Floor coverings      | Black carpet                    |
| Headlining           | Grey suede                      |