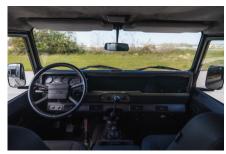

## EXTERIOR

| Body colour          | Eastnor Green                   |
|----------------------|---------------------------------|
| Paint finish         | Solid                           |
| Bonnet               | OEM original                    |
| Bonnet badge         | Defender                        |
| Wheels               | Wolf steel 16" (White)          |
| Tyres                | BFGoodrich® Mud Terrain T/A KM3 |
| Grille               | OEM                             |
| Bumper               | Standard                        |
| Steering guard       | Raptor Black                    |
| Headlights           | Truck-Lite Twin-Cat LEDs        |
| Wing-top air intakes | Original                        |
| Side steps           | Individual Folding              |
| Rear step            | NAS with 2" square receiver     |
| INTERIOR             |                                 |
| Seating trim         | Black / Silver Stripe Cloth     |
| Front row seats      | Puma                            |
| Front storage        | Cubby box                       |
| Load area seats      | Bench                           |
| Steering wheel       | OEM original leather 16"        |
| Gear knobs           | Original                        |
| Gear gaiter          | Rubber OEM                      |
| Door cards           | ОЕМ                             |
| Door furniture       | OEM                             |
| Floor coverings      | Black carpet                    |
| Headlining           | Grey suede                      |