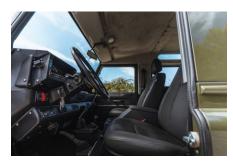

## EXTERIOR

| Body colour          | Eastnor Green                   |
|----------------------|---------------------------------|
| Paint finish         | Solid                           |
| Bonnet               | OEM original                    |
| Bonnet badge         | Defender                        |
| Wheels               | Wolf steel 16" (White)          |
| Tyres                | BFGoodrich® Mud Terrain T/A KM3 |
| Grille               | OEM                             |
| Bumper               | Standard                        |
| Steering guard       | Raptor Black                    |
| Headlights           | Truck-Lite Twin-Cat LEDs        |
| Wing-top air intakes | Original                        |
| Side steps           | Individual Folding              |
| Rear step            | NAS with 2" square receiver     |
| INTERIOR             |                                 |
| Seating trim         | Black / Silver Stripe Cloth     |
| Front row seats      | Puma                            |
| Front storage        | Cubby box                       |
| Load area seats      | Bench                           |
| Steering wheel       | OEM original leather 16"        |
| Gear knobs           | Original                        |
| Gear gaiter          | Rubber OEM                      |
| Door cards           | ОЕМ                             |
| Door furniture       | OEM                             |
| Floor coverings      | Black carpet                    |
| Headlining           | Grey suede                      |