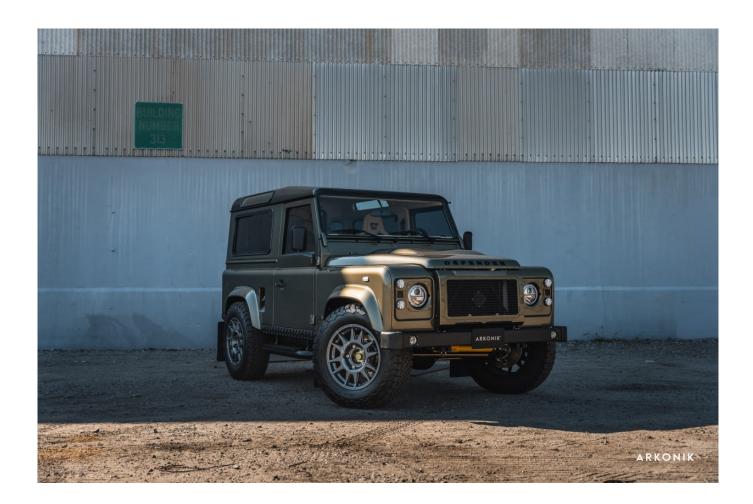

#### EXTERIOR

| Body colour          | Willow Green                    |
|----------------------|---------------------------------|
| Paint finish         | Metallic                        |
| Bonnet               | OEM Puma                        |
| Bonnet badge         | Defender                        |
| Wheels               | Evo Corse® DakarZero 18"        |
| Tyres                | BFGoodrich® All Terrain T/A KO2 |
| Grille               | Air-con                         |
| Bumper               | Standard with end caps and DRLs |
| Steering guard       | Raptor Black                    |
| Headlights           | Wipac 7" Halo LEDs              |
| Wing-top air intakes | Billet Alloy                    |
| Chequer plate        | Side sills                      |
| Side steps           | Fire & Ice (Ebony)              |
| Work lamp            | Rear-facing LED                 |
| Rear step            | NAS with 2" square receiver     |
| Window tints         | Light Smoke (35%)               |

#### INTERIOR

| Seating trim    | Manilla Leather with Diamond Stitch                            |
|-----------------|----------------------------------------------------------------|
| Front row seats | RECARO® Cross Sportster CS                                     |
| Front storage   | Premium Lock box with 12v port                                 |
| Load area seats | Bench                                                          |
| Steering wheel  | MOMO® MOD.08 Black Leather 14"                                 |
| Gear knobs      | Black anodized                                                 |
| Gear gaiter     | Matching leather                                               |
| Door cards      | Matching leather                                               |
| Door furniture  | Black anodized                                                 |
| Floor coverings | Black carpet                                                   |
| Headlining      | Manilla leather & suede                                        |
| Sound system    | Kenwood® Touch screen display with Focal® speakers & subwoofer |