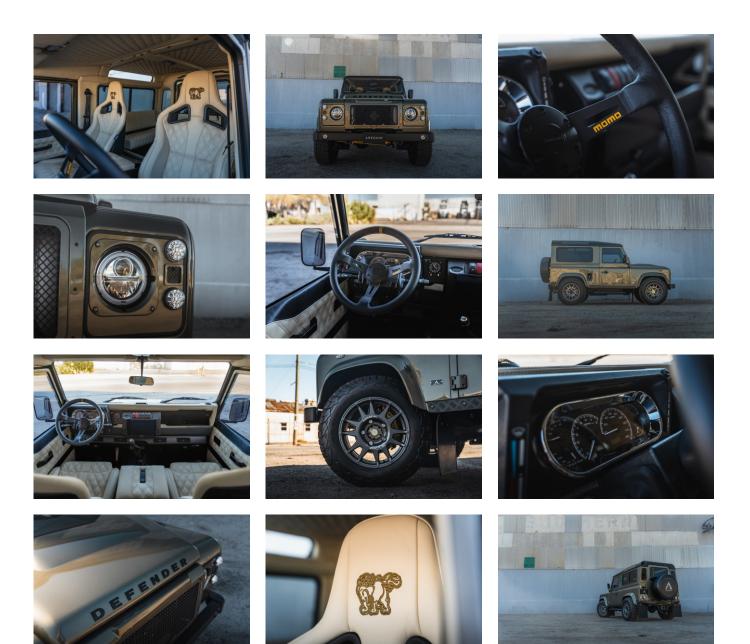

#### EXTERIOR

| Body colour          | Willow Green                    |
|----------------------|---------------------------------|
| Paint finish         | Metallic                        |
| Bonnet               | OEM Puma                        |
| Bonnet badge         | Defender                        |
| Wheels               | Evo Corse® DakarZero 18"        |
| Tyres                | BFGoodrich® All Terrain T/A KO2 |
| Grille               | Air-con                         |
| Bumper               | Standard with end caps and DRLs |
| Steering guard       | Raptor Black                    |
| Headlights           | Wipac 7" Halo LEDs              |
| Wing-top air intakes | Billet Alloy                    |
| Chequer plate        | Side sills                      |
| Side steps           | Fire & Ice (Ebony)              |
| Work lamp            | Rear-facing LED                 |
| Rear step            | NAS with 2" square receiver     |
| Window tints         | Light Smoke (35%)               |

#### INTERIOR

| Seating trim    | Manilla Leather with Diamond Stitch                            |
|-----------------|----------------------------------------------------------------|
| Front row seats | RECARO® Cross Sportster CS                                     |
| Front storage   | Premium Lock box with 12v port                                 |
| Load area seats | Bench                                                          |
| Steering wheel  | MOMO® MOD.08 Black Leather 14"                                 |
| Gear knobs      | Black anodized                                                 |
| Gear gaiter     | Matching leather                                               |
| Door cards      | Matching leather                                               |
| Door furniture  | Black anodized                                                 |
| Floor coverings | Black carpet                                                   |
| Headlining      | Manilla leather & suede                                        |
| Sound system    | Kenwood® Touch screen display with Focal® speakers & subwoofer |