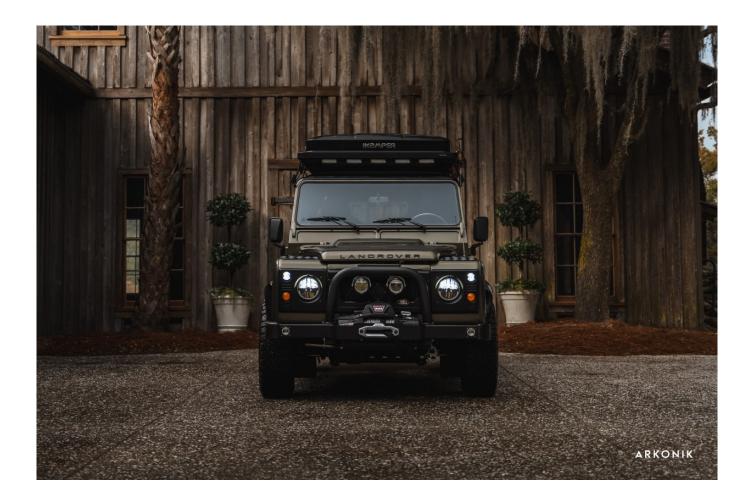

## HAVANA

£222,500\*

\*Price is in GBP (£) and is an estimate for your own build based on the same specification  ${}^{*}$ 

1-800-984-3355 sales@arkonik.com

1993

Willow Green

6sp Auto

- 6.2L LS3

## **EXTERIOR**

| Paint finish Metallic  Bonnet  DEM Purna  Bonnet badge  Land Rover  Wheels  Kahn® Defend 1983 18" alloy  Tyres  BFGoodrich® All Terrain T/A KO2  Grille  KBX® Signature inc. light surrounds  Bumper  Standard with end caps  Steering guard  Raptor Black  Headlights  Truck-Lite Twin-Cat LEDs  Wing-top air intakes  Billet Alloy  Chequer plate  Wing-top and side sills (Satin Black)  Side steps  Fire & Ice (Ebony)  Work lamp  Rear-facing LED  Rear step  NAS with 2" square receiver  Window tints  Light Smoke (35%)  INTERIOR  Seating Irim  Black Nappa leather  Front row seats  Elite (heated)  Front storage  Lock box  Load area seats  Inward facing tip-ups  Steering wheel  Evander wood rimmed 15"  Gear knobs  Black anodized  Gear galter  Matching leather  Door cards  Matching leather  Block carpet  Black suede  Sound system  Pioner® Touch screen display with Apple® CarPlay and reversing camera display  Sound system  Pioner® Touch screen display with Apple® CarPlay and reversing camera display | Body colour          | Willow Green                                                                   |
|---------------------------------------------------------------------------------------------------------------------------------------------------------------------------------------------------------------------------------------------------------------------------------------------------------------------------------------------------------------------------------------------------------------------------------------------------------------------------------------------------------------------------------------------------------------------------------------------------------------------------------------------------------------------------------------------------------------------------------------------------------------------------------------------------------------------------------------------------------------------------------------------------------------------------------------------------------------------------------------------------------------------------------------|----------------------|--------------------------------------------------------------------------------|
| Bonnet badge  Land Rover  Wheels  Kahn® Defend 1983 18" alloy  BFGoodrich® All Terrain T/A KO2  Grille  KBX® Signature inc. light surrounds  Bumper  Standard with end caps  Steering guard  Raptor Black  Headlights  Truck-Lite Twin-Cat LEDs  Wing-top air intakes  Billet Alloy  Wing-top air intakes  Fire & Ice (Ebony)  Work lamp  Rear-facing LED  Rear step  NAS with 2" square receiver  Window tints  Light Smoke (35%)  INTERIOR  Seating trim  Black Nappa leather  Front row seats  Elite (heated)  Front storage  Lock box  Load area seats  Inward facing tip-ups  Steering wheel  Evander wood rimmed 15"  Gear knobs  Black anodized  Gear gaiter  Matching leather  Black carpet  Headlining  Black suede                                                                                                                                                                                                                                                                                                          | Paint finish         | Metallic                                                                       |
| Wheels     Kahn® Defend 1983 18" alloy       Tyres     BFGoodrich® All Terrain T/A KO2       Grille     KBX® Signature inc. light surrounds       Bumper     Standard with end caps       Steering guard     Raptor Black       Headlights     Truck-Lite Twin-Cat LEDs       Wing-top alr intakes     Billet Alloy       Chequer plate     Wing-top and side sills (Satin Black)       Side steps     Fire & Ice (Ebony)       Work lamp     Rear-facing LED       Rear step     NAS with 2" square receiver       Window tints     Light Smoke (35%)       INTERIOR       Seating trim     Black Nappa leather       Front row seats     Eilte (heated)       Front storage     Lock box       Load area seats     Inward facing tip-ups       Steering wheel     Evander wood rimmed 15"       Gear knobs     Black anodized       Gear gaiter     Matching leather       Door cards     Matching leather       Door furniture     Black anodized       Floor coverings     Black carpet       Headlining     Black suede          | Bonnet               | OEM Puma                                                                       |
| Tyres BFGoodrich® All Terrain T/A KO2  Grille KBX® Signature inc. light surrounds  Bumper Standard with end caps  Steering guard Raptor Black  Headlights Truck-Lite Twin-Cat LEDs  Wing-top air intakes Billet Alloy  Chequer plate Wing-top and side sills (Satin Black)  Side steps Fire & Ice (Ebony)  Work lamp Rear-facing LED  Rear step NAS with 2" square receiver  Window tints Light Smoke (35%)  INTERIOR  Seating trim Black Nappa leather  Front row seats Elite (heated)  Front storage Lock box  Load area seats Inward facing tip-ups  Steering wheel Evander wood rimmed 15"  Gear knobs Black anodized  Gear gaiter Matching leather  Door cards Matching leather  Black anodized  Black anodized  Floor coverings Black carpet  Headlining Black suede                                                                                                                                                                                                                                                            | Bonnet badge         | Land Rover                                                                     |
| Grille KBX® Signature inc. light surrounds  Bumper Standard with end caps  Steering guard Raptor Black  Headlights Truck-Lite Twin-Cat LEDs  Wing-top air intakes Billet Alloy  Chequer plate Wing-top and side sills (Satin Black)  Side steps Fire & Ice (Ebony)  Work lamp Rear-facing LED  Rear step NAS with 2" square receiver  Window tints Light Smoke (35%)  INTERIOR  Seating trim Black Nappa leather  Front row seats Elite (heated)  Front storage Lock box  Load area seats Inward facing tip-ups  Steering wheel Evander wood rimmed 15"  Gear knobs Black anodized  Gear gaiter Matching leather  Door cards Matching leather  Floor coverings Black carpet  Headlining Black suede                                                                                                                                                                                                                                                                                                                                   | Wheels               | Kahn® Defend 1983 18" alloy                                                    |
| Bumper Standard with end caps Steering guard Raptor Black Headlights Truck-Lite Twin-Cat LEDs Wing-top air intakes Billet Alloy Chequer plate Wing-top and side sills (Satin Black) Side steps Fire & Ice (Ebony) Work lamp Rear-facing LED Rear step NAS with 2" square receiver Window tints Light Smoke (35%)  INTERIOR Seating trim Black Nappa leather Front row seats Elite (heated) Front storage Lock box Load area seats Inward facing tip-ups Steering wheel Evander wood rimmed 15" Gear knobs Black anodized Gear gaiter Matching leather Door cards Matching leather Black anodized Floor coverings Black carpet Headlining Black carpet                                                                                                                                                                                                                                                                                                                                                                                 | Tyres                | BFGoodrich® All Terrain T/A KO2                                                |
| Steering guard Raptor Black Headlights Truck-Lite Twin-Cat LEDs Wing-top air intakes Billet Alloy Chequer plate Wing-top and side sills (Satin Black) Side steps Fire & Ice (Ebony) Work lamp Rear-facing LED Rear step NAS with 2" square receiver Window tints Light Smoke (35%)  INTERIOR Seating trim Black Nappa leather Front row seats Elite (heated) Front storage Lock box Load area seats Inward facing tip-ups Steering wheel Evander wood rimmed 15" Gear knobs Black anodized Matching leather Door cards Matching leather Black anodized Black anodized Floor coverings Black carpet Black carpet Black suede                                                                                                                                                                                                                                                                                                                                                                                                           | Grille               | KBX® Signature inc. light surrounds                                            |
| Headlights Truck-Lite Twin-Cat LEDs  Wing-top air intakes Billet Alloy  Chequer plate Wing-top and side sills (Satin Black)  Side steps Fire & Ice (Ebony)  Work lamp Rear-facing LED  Rear step NAS with 2" square receiver  Window tints Light Smoke (35%)  INTERIOR  Seating trim Black Nappa leather  Front row seats Elite (heated)  Front storage Lock box  Load area seats Inward facing tip-ups  Steering wheel Evander wood rimmed 15"  Gear knobs Black anodized  Gear gaiter Matching leather  Door cards Matching leather  Door furniture Black anodized  Floor coverings Black carpet  Headlining Black suede                                                                                                                                                                                                                                                                                                                                                                                                            | Bumper               | Standard with end caps                                                         |
| Wing-top air intakes  Billet Alloy  Chequer plate  Wing-top and side sills (Satin Black)  Side steps  Fire & Ice (Ebony)  Work lamp  Rear-facing LED  Rear step  NAS with 2" square receiver  Window tints  Light Smoke (35%)  INTERIOR  Seating trim  Black Nappa leather  Front row seats  Elite (heated)  Front storage  Lock box  Load area seats  Inward facing tip-ups  Steering wheel  Evander wood rimmed 15"  Gear knobs  Black anodized  Gear gaiter  Matching leather  Door cards  Matching leather  Black anodized  Black anodized  Floor coverings  Black carpet  Black suede                                                                                                                                                                                                                                                                                                                                                                                                                                            | Steering guard       | Raptor Black                                                                   |
| Chequer plate  Wing-top and side sills (Satin Black)  Fire & Ice (Ebony)  Work lamp  Rear-facing LED  Rear step  NAS with 2" square receiver  Window tints  Light Smoke (35%)  INTERIOR  Seating trim  Black Nappa leather  Front row seats  Elite (heated)  Front storage  Lock box  Load area seats  Inward facing tip-ups  Steering wheel  Evander wood rimmed 15"  Gear knobs  Black anodized  Gear gaiter  Matching leather  Door cards  Matching leather  Black anodized  Black saudized                                                                                                                                                                                                                                                                                                        | Headlights           | Truck-Lite Twin-Cat LEDs                                                       |
| Fire & Ice (Ebony)  Work lamp  Rear-facing LED  Rear step  NAS with 2" square receiver  Window tints  Light Smoke (35%)  INTERIOR  Seating trim  Black Nappa leather  Front row seats  Elite (heated)  Front storage  Lock box  Load area seats  Inward facing tip-ups  Steering wheel  Evander wood rimmed 15"  Gear knobs  Black anodized  Gear gaiter  Matching leather  Door cards  Matching leather  Black anodized  Black anodized  Black anodized  Floor coverings  Black carpet  Headlining  Black suede                                                                                                                                                                                                                                                                                                                                                                                                                                                                                                                      | Wing-top air intakes | Billet Alloy                                                                   |
| Work lamp Rear-facing LED  NAS with 2" square receiver  Window tints Light Smoke (35%)  INTERIOR  Seating trim Black Nappa leather  Front row seats Elite (heated)  Front storage Lock box Load area seats Inward facing tip-ups  Steering wheel Evander wood rimmed 15"  Gear knobs Black anodized  Gear gaiter Matching leather  Door cards Matching leather  Black anodized  Floor coverings Black carpet  Headlining Black suede                                                                                                                                                                                                                                                                                                                                                                                                                                                                                                                                                                                                  | Chequer plate        | Wing-top and side sills (Satin Black)                                          |
| Rear step  NAS with 2" square receiver  Window tints  Light Smoke (35%)  INTERIOR  Seating trim  Black Nappa leather  Front row seats  Elite (heated)  Front storage  Lock box  Load area seats  Inward facing tip-ups  Steering wheel  Evander wood rimmed 15"  Gear knobs  Black anodized  Gear gaiter  Matching leather  Door cards  Matching leather  Door furniture  Black anodized  Floor coverings  Black carpet  Headlining  Black suede                                                                                                                                                                                                                                                                                                                                                                                                                                                                                                                                                                                      | Side steps           | Fire & Ice (Ebony)                                                             |
| Window tints  Light Smoke (35%)  INTERIOR  Seating trim  Black Nappa leather  Front row seats  Elite (heated)  Front storage  Lock box  Load area seats  Inward facing tip-ups  Steering wheel  Evander wood rimmed 15"  Gear knobs  Black anodized  Gear gaiter  Matching leather  Door cards  Matching leather  Door furniture  Black anodized  Floor coverings  Black carpet  Headlining  Black suede                                                                                                                                                                                                                                                                                                                                                                                                                                                                                                                                                                                                                              | Work lamp            | Rear-facing LED                                                                |
| Seating trim Black Nappa leather  Front row seats Elite (heated)  Front storage Lock box  Load area seats Inward facing tip-ups  Steering wheel Evander wood rimmed 15"  Gear knobs Black anodized  Gear gaiter Matching leather  Door cards Matching leather  Door furniture Black anodized  Floor coverings Black carpet  Headlining Black suede                                                                                                                                                                                                                                                                                                                                                                                                                                                                                                                                                                                                                                                                                    | Rear step            | NAS with 2" square receiver                                                    |
| Seating trim  Black Nappa leather  Front row seats  Elite (heated)  Front storage  Lock box  Load area seats  Inward facing tip-ups  Steering wheel  Evander wood rimmed 15"  Gear knobs  Black anodized  Gear gaiter  Matching leather  Door cards  Matching leather  Door furniture  Black anodized  Floor coverings  Black carpet  Headlining  Black suede                                                                                                                                                                                                                                                                                                                                                                                                                                                                                                                                                                                                                                                                         | Window tints         | Light Smoke (35%)                                                              |
| Front row seats  Elite (heated)  Front storage  Lock box  Load area seats  Inward facing tip-ups  Steering wheel  Evander wood rimmed 15"  Gear knobs  Black anodized  Gear gaiter  Matching leather  Door cards  Matching leather  Door furniture  Black anodized  Floor coverings  Black carpet  Headlining  Black suede                                                                                                                                                                                                                                                                                                                                                                                                                                                                                                                                                                                                                                                                                                            | INTERIOR             |                                                                                |
| Front storage  Lock box  Inward facing tip-ups  Steering wheel  Evander wood rimmed 15"  Gear knobs  Black anodized  Gear gaiter  Matching leather  Door cards  Matching leather  Door furniture  Black anodized  Floor coverings  Black carpet  Headlining  Black suede                                                                                                                                                                                                                                                                                                                                                                                                                                                                                                                                                                                                                                                                                                                                                              | Seating trim         | Black Nappa leather                                                            |
| Load area seats  Inward facing tip-ups  Evander wood rimmed 15"  Gear knobs  Black anodized  Gear gaiter  Matching leather  Door cards  Matching leather  Door furniture  Black anodized  Floor coverings  Black carpet  Headlining  Black suede                                                                                                                                                                                                                                                                                                                                                                                                                                                                                                                                                                                                                                                                                                                                                                                      | Front row seats      | Elite (heated)                                                                 |
| Steering wheel Evander wood rimmed 15"  Gear knobs Black anodized  Gear gaiter Matching leather  Door cards Matching leather  Door furniture Black anodized  Floor coverings Black carpet  Headlining Black suede                                                                                                                                                                                                                                                                                                                                                                                                                                                                                                                                                                                                                                                                                                                                                                                                                     | Front storage        | Lock box                                                                       |
| Gear knobs  Black anodized  Matching leather  Door cards  Matching leather  Door furniture  Black anodized  Floor coverings  Black carpet  Headlining  Black suede                                                                                                                                                                                                                                                                                                                                                                                                                                                                                                                                                                                                                                                                                                                                                                                                                                                                    | Load area seats      | Inward facing tip-ups                                                          |
| Gear gaiter  Matching leather  Door cards  Matching leather  Black anodized  Floor coverings  Black carpet  Headlining  Black suede                                                                                                                                                                                                                                                                                                                                                                                                                                                                                                                                                                                                                                                                                                                                                                                                                                                                                                   | Steering wheel       | Evander wood rimmed 15"                                                        |
| Door cards  Matching leather  Door furniture  Black anodized  Floor coverings  Black carpet  Headlining  Black suede                                                                                                                                                                                                                                                                                                                                                                                                                                                                                                                                                                                                                                                                                                                                                                                                                                                                                                                  | Gear knobs           | Black anodized                                                                 |
| Door furniture  Black anodized  Floor coverings  Black carpet  Headlining  Black suede                                                                                                                                                                                                                                                                                                                                                                                                                                                                                                                                                                                                                                                                                                                                                                                                                                                                                                                                                | Gear gaiter          | Matching leather                                                               |
| Floor coverings  Black carpet  Headlining  Black suede                                                                                                                                                                                                                                                                                                                                                                                                                                                                                                                                                                                                                                                                                                                                                                                                                                                                                                                                                                                | Door cards           | Matching leather                                                               |
| Headlining Black suede                                                                                                                                                                                                                                                                                                                                                                                                                                                                                                                                                                                                                                                                                                                                                                                                                                                                                                                                                                                                                | Door furniture       | Black anodized                                                                 |
|                                                                                                                                                                                                                                                                                                                                                                                                                                                                                                                                                                                                                                                                                                                                                                                                                                                                                                                                                                                                                                       | Floor coverings      | Black carpet                                                                   |
| Sound system Pioneer® Touch screen display with Apple® CarPlay and reversing camera display                                                                                                                                                                                                                                                                                                                                                                                                                                                                                                                                                                                                                                                                                                                                                                                                                                                                                                                                           | Headlining           | Black suede                                                                    |
|                                                                                                                                                                                                                                                                                                                                                                                                                                                                                                                                                                                                                                                                                                                                                                                                                                                                                                                                                                                                                                       | Sound system         | Pioneer® Touch screen display with Apple® CarPlay and reversing camera display |