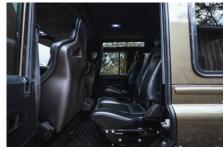

## **EXTERIOR**

| Paint finish Metallic  Bonnet  DEM Purna  Bonnet badge  Land Rover  Wheels  Kahn® Defend 1983 18" alloy  Tyres  BFGoodrich® All Terrain T/A KO2  Grille  KBX® Signature inc. light surrounds  Bumper  Standard with end caps  Steering guard  Raptor Black  Headlights  Truck-Lite Twin-Cat LEDs  Wing-top air intakes  Billet Alloy  Chequer plate  Wing-top and side sills (Satin Black)  Side steps  Fire & Ice (Ebony)  Work lamp  Rear-facing LED  Rear step  NAS with 2" square receiver  Window tints  Light Smoke (35%)  INTERIOR  Seating Irim  Black Nappa leather  Front row seats  Elite (heated)  Front storage  Lock box  Load area seats  Inward facing tip-ups  Steering wheel  Evander wood rimmed 15"  Gear knobs  Black anodized  Gear galter  Matching leather  Door cards  Matching leather  Block carpet  Black suede  Sound system  Pioner® Touch screen display with Apple® CarPlay and reversing camera display  Sound system  Pioner® Touch screen display with Apple® CarPlay and reversing camera display | Body colour          | Willow Green                                                                   |
|---------------------------------------------------------------------------------------------------------------------------------------------------------------------------------------------------------------------------------------------------------------------------------------------------------------------------------------------------------------------------------------------------------------------------------------------------------------------------------------------------------------------------------------------------------------------------------------------------------------------------------------------------------------------------------------------------------------------------------------------------------------------------------------------------------------------------------------------------------------------------------------------------------------------------------------------------------------------------------------------------------------------------------------|----------------------|--------------------------------------------------------------------------------|
| Bonnet badge  Land Rover  Wheels  Kahn® Defend 1983 18" alloy  BFGoodrich® All Terrain T/A KO2  Grille  KBX® Signature inc. light surrounds  Bumper  Standard with end caps  Steering guard  Raptor Black  Headlights  Truck-Lite Twin-Cat LEDs  Wing-top air intakes  Billet Alloy  Wing-top air intakes  Fire & Ice (Ebony)  Work lamp  Rear-facing LED  Rear step  NAS with 2" square receiver  Window tints  Light Smoke (35%)  INTERIOR  Seating trim  Black Nappa leather  Front row seats  Elite (heated)  Front storage  Lock box  Load area seats  Inward facing tip-ups  Steering wheel  Evander wood rimmed 15"  Gear knobs  Black anodized  Gear gaiter  Matching leather  Black carpet  Headlining  Black suede                                                                                                                                                                                                                                                                                                          | Paint finish         | Metallic                                                                       |
| Wheels     Kahn® Defend 1983 18" alloy       Tyres     BFGoodrich® All Terrain T/A KO2       Grille     KBX® Signature inc. light surrounds       Bumper     Standard with end caps       Steering guard     Raptor Black       Headlights     Truck-Lite Twin-Cat LEDs       Wing-top alr intakes     Billet Alloy       Chequer plate     Wing-top and side sills (Satin Black)       Side steps     Fire & Ice (Ebony)       Work lamp     Rear-facing LED       Rear step     NAS with 2" square receiver       Window tints     Light Smoke (35%)       INTERIOR       Seating trim     Black Nappa leather       Front row seats     Eilte (heated)       Front storage     Lock box       Load area seats     Inward facing tip-ups       Steering wheel     Evander wood rimmed 15"       Gear knobs     Black anodized       Gear gaiter     Matching leather       Door cards     Matching leather       Door furniture     Black anodized       Floor coverings     Black carpet       Headlining     Black suede          | Bonnet               | OEM Puma                                                                       |
| Tyres BFGoodrich® All Terrain T/A KO2  Grille KBX® Signature inc. light surrounds  Bumper Standard with end caps  Steering guard Raptor Black  Headlights Truck-Lite Twin-Cat LEDs  Wing-top air intakes Billet Alloy  Chequer plate Wing-top and side sills (Satin Black)  Side steps Fire & Ice (Ebony)  Work lamp Rear-facing LED  Rear step NAS with 2" square receiver  Window tints Light Smoke (35%)  INTERIOR  Seating trim Black Nappa leather  Front row seats Elite (heated)  Front storage Lock box  Load area seats Inward facing tip-ups  Steering wheel Evander wood rimmed 15"  Gear knobs Black anodized  Gear gaiter Matching leather  Door cards Matching leather  Black anodized  Black anodized  Floor coverings Black carpet  Headlining Black suede                                                                                                                                                                                                                                                            | Bonnet badge         | Land Rover                                                                     |
| Grille KBX® Signature inc. light surrounds  Bumper Standard with end caps  Steering guard Raptor Black  Headlights Truck-Lite Twin-Cat LEDs  Wing-top air intakes Billet Alloy  Chequer plate Wing-top and side sills (Satin Black)  Side steps Fire & Ice (Ebony)  Work lamp Rear-facing LED  Rear step NAS with 2" square receiver  Window tints Light Smoke (35%)  INTERIOR  Seating trim Black Nappa leather  Front row seats Elite (heated)  Front storage Lock box  Load area seats Inward facing tip-ups  Steering wheel Evander wood rimmed 15"  Gear knobs Black anodized  Gear gaiter Matching leather  Door cards Matching leather  Floor coverings Black carpet  Headlining Black suede                                                                                                                                                                                                                                                                                                                                   | Wheels               | Kahn® Defend 1983 18" alloy                                                    |
| Bumper Standard with end caps Steering guard Raptor Black Headlights Truck-Lite Twin-Cat LEDs Wing-top air intakes Billet Alloy Chequer plate Wing-top and side sills (Satin Black) Side steps Fire & Ice (Ebony) Work lamp Rear-facing LED Rear step NAS with 2" square receiver Window tints Light Smoke (35%)  INTERIOR Seating trim Black Nappa leather Front row seats Elite (heated) Front storage Lock box Load area seats Inward facing tip-ups Steering wheel Evander wood rimmed 15" Gear knobs Black anodized Gear gaiter Matching leather Door cards Matching leather Black anodized Floor coverings Black carpet Headlining Black carpet                                                                                                                                                                                                                                                                                                                                                                                 | Tyres                | BFGoodrich® All Terrain T/A KO2                                                |
| Steering guard Raptor Black Headlights Truck-Lite Twin-Cat LEDs Wing-top air intakes Billet Alloy Chequer plate Wing-top and side sills (Satin Black) Side steps Fire & Ice (Ebony) Work lamp Rear-facing LED Rear step NAS with 2" square receiver Window tints Light Smoke (35%)  INTERIOR Seating trim Black Nappa leather Front row seats Elite (heated) Front storage Lock box Load area seats Inward facing tip-ups Steering wheel Evander wood rimmed 15" Gear knobs Black anodized Matching leather Door cards Matching leather Black anodized Black anodized Floor coverings Black carpet Black carpet Black suede                                                                                                                                                                                                                                                                                                                                                                                                           | Grille               | KBX® Signature inc. light surrounds                                            |
| Headlights Truck-Lite Twin-Cat LEDs  Wing-top air intakes Billet Alloy  Chequer plate Wing-top and side sills (Satin Black)  Side steps Fire & Ice (Ebony)  Work lamp Rear-facing LED  Rear step NAS with 2" square receiver  Window tints Light Smoke (35%)  INTERIOR  Seating trim Black Nappa leather  Front row seats Elite (heated)  Front storage Lock box  Load area seats Inward facing tip-ups  Steering wheel Evander wood rimmed 15"  Gear knobs Black anodized  Gear gaiter Matching leather  Door cards Matching leather  Door furniture Black anodized  Floor coverings Black carpet  Headlining Black suede                                                                                                                                                                                                                                                                                                                                                                                                            | Bumper               | Standard with end caps                                                         |
| Wing-top air intakes  Billet Alloy  Chequer plate  Wing-top and side sills (Satin Black)  Side steps  Fire & Ice (Ebony)  Work lamp  Rear-facing LED  Rear step  NAS with 2" square receiver  Window tints  Light Smoke (35%)  INTERIOR  Seating trim  Black Nappa leather  Front row seats  Elite (heated)  Front storage  Lock box  Load area seats  Inward facing tip-ups  Steering wheel  Evander wood rimmed 15"  Gear knobs  Black anodized  Gear gaiter  Matching leather  Door cards  Matching leather  Black anodized  Black anodized  Floor coverings  Black carpet  Black suede                                                                                                                                                                                                                                                                                                                                                                                                                                            | Steering guard       | Raptor Black                                                                   |
| Chequer plate  Wing-top and side sills (Satin Black)  Fire & Ice (Ebony)  Work lamp  Rear-facing LED  Rear step  NAS with 2" square receiver  Window tints  Light Smoke (35%)  INTERIOR  Seating trim  Black Nappa leather  Front row seats  Elite (heated)  Front storage  Lock box  Load area seats  Inward facing tip-ups  Steering wheel  Evander wood rimmed 15"  Gear knobs  Black anodized  Gear gaiter  Matching leather  Door cards  Matching leather  Black anodized  Black saudized                                                                                                                                                                                                                                                                                                        | Headlights           | Truck-Lite Twin-Cat LEDs                                                       |
| Fire & Ice (Ebony)  Work lamp  Rear-facing LED  Rear step  NAS with 2" square receiver  Window tints  Light Smoke (35%)  INTERIOR  Seating trim  Black Nappa leather  Front row seats  Elite (heated)  Front storage  Lock box  Load area seats  Inward facing tip-ups  Steering wheel  Evander wood rimmed 15"  Gear knobs  Black anodized  Gear gaiter  Matching leather  Door cards  Matching leather  Black anodized  Black anodized  Black anodized  Floor coverings  Black carpet  Headlining  Black suede                                                                                                                                                                                                                                                                                                                                                                                                                                                                                                                      | Wing-top air intakes | Billet Alloy                                                                   |
| Work lamp Rear-facing LED  NAS with 2" square receiver  Window tints Light Smoke (35%)  INTERIOR  Seating trim Black Nappa leather  Front row seats Elite (heated)  Front storage Lock box Load area seats Inward facing tip-ups  Steering wheel Evander wood rimmed 15"  Gear knobs Black anodized  Gear gaiter Matching leather  Door cards Matching leather  Black anodized  Floor coverings Black carpet  Headlining Black suede                                                                                                                                                                                                                                                                                                                                                                                                                                                                                                                                                                                                  | Chequer plate        | Wing-top and side sills (Satin Black)                                          |
| Rear step  NAS with 2" square receiver  Window tints  Light Smoke (35%)  INTERIOR  Seating trim  Black Nappa leather  Front row seats  Elite (heated)  Front storage  Lock box  Load area seats  Inward facing tip-ups  Steering wheel  Evander wood rimmed 15"  Gear knobs  Black anodized  Gear gaiter  Matching leather  Door cards  Matching leather  Door furniture  Black anodized  Floor coverings  Black carpet  Headlining  Black suede                                                                                                                                                                                                                                                                                                                                                                                                                                                                                                                                                                                      | Side steps           | Fire & Ice (Ebony)                                                             |
| Window tints  Light Smoke (35%)  INTERIOR  Seating trim  Black Nappa leather  Front row seats  Elite (heated)  Front storage  Lock box  Load area seats  Inward facing tip-ups  Steering wheel  Evander wood rimmed 15"  Gear knobs  Black anodized  Gear gaiter  Matching leather  Door cards  Matching leather  Door furniture  Black anodized  Floor coverings  Black carpet  Headlining  Black suede                                                                                                                                                                                                                                                                                                                                                                                                                                                                                                                                                                                                                              | Work lamp            | Rear-facing LED                                                                |
| Seating trim Black Nappa leather  Front row seats Elite (heated)  Front storage Lock box  Load area seats Inward facing tip-ups  Steering wheel Evander wood rimmed 15"  Gear knobs Black anodized  Gear gaiter Matching leather  Door cards Matching leather  Door furniture Black anodized  Floor coverings Black carpet  Headlining Black suede                                                                                                                                                                                                                                                                                                                                                                                                                                                                                                                                                                                                                                                                                    | Rear step            | NAS with 2" square receiver                                                    |
| Seating trim  Black Nappa leather  Front row seats  Elite (heated)  Front storage  Lock box  Load area seats  Inward facing tip-ups  Steering wheel  Evander wood rimmed 15"  Gear knobs  Black anodized  Gear gaiter  Matching leather  Door cards  Matching leather  Door furniture  Black anodized  Floor coverings  Black carpet  Headlining  Black suede                                                                                                                                                                                                                                                                                                                                                                                                                                                                                                                                                                                                                                                                         | Window tints         | Light Smoke (35%)                                                              |
| Front row seats  Elite (heated)  Front storage  Lock box  Load area seats  Inward facing tip-ups  Steering wheel  Evander wood rimmed 15"  Gear knobs  Black anodized  Gear gaiter  Matching leather  Door cards  Matching leather  Door furniture  Black anodized  Floor coverings  Black carpet  Headlining  Black suede                                                                                                                                                                                                                                                                                                                                                                                                                                                                                                                                                                                                                                                                                                            | INTERIOR             |                                                                                |
| Front storage  Lock box  Inward facing tip-ups  Steering wheel  Evander wood rimmed 15"  Gear knobs  Black anodized  Gear gaiter  Matching leather  Door cards  Matching leather  Door furniture  Black anodized  Floor coverings  Black carpet  Headlining  Black suede                                                                                                                                                                                                                                                                                                                                                                                                                                                                                                                                                                                                                                                                                                                                                              | Seating trim         | Black Nappa leather                                                            |
| Load area seats  Inward facing tip-ups  Evander wood rimmed 15"  Gear knobs  Black anodized  Gear gaiter  Matching leather  Door cards  Matching leather  Door furniture  Black anodized  Floor coverings  Black carpet  Headlining  Black suede                                                                                                                                                                                                                                                                                                                                                                                                                                                                                                                                                                                                                                                                                                                                                                                      | Front row seats      | Elite (heated)                                                                 |
| Steering wheel Evander wood rimmed 15"  Gear knobs Black anodized  Gear gaiter Matching leather  Door cards Matching leather  Door furniture Black anodized  Floor coverings Black carpet  Headlining Black suede                                                                                                                                                                                                                                                                                                                                                                                                                                                                                                                                                                                                                                                                                                                                                                                                                     | Front storage        | Lock box                                                                       |
| Gear knobs  Black anodized  Matching leather  Door cards  Matching leather  Door furniture  Black anodized  Floor coverings  Black carpet  Headlining  Black suede                                                                                                                                                                                                                                                                                                                                                                                                                                                                                                                                                                                                                                                                                                                                                                                                                                                                    | Load area seats      | Inward facing tip-ups                                                          |
| Gear gaiter  Matching leather  Door cards  Matching leather  Black anodized  Floor coverings  Black carpet  Headlining  Black suede                                                                                                                                                                                                                                                                                                                                                                                                                                                                                                                                                                                                                                                                                                                                                                                                                                                                                                   | Steering wheel       | Evander wood rimmed 15"                                                        |
| Door cards  Matching leather  Door furniture  Black anodized  Floor coverings  Black carpet  Headlining  Black suede                                                                                                                                                                                                                                                                                                                                                                                                                                                                                                                                                                                                                                                                                                                                                                                                                                                                                                                  | Gear knobs           | Black anodized                                                                 |
| Door furniture  Black anodized  Floor coverings  Black carpet  Headlining  Black suede                                                                                                                                                                                                                                                                                                                                                                                                                                                                                                                                                                                                                                                                                                                                                                                                                                                                                                                                                | Gear gaiter          | Matching leather                                                               |
| Floor coverings  Black carpet  Headlining  Black suede                                                                                                                                                                                                                                                                                                                                                                                                                                                                                                                                                                                                                                                                                                                                                                                                                                                                                                                                                                                | Door cards           | Matching leather                                                               |
| Headlining Black suede                                                                                                                                                                                                                                                                                                                                                                                                                                                                                                                                                                                                                                                                                                                                                                                                                                                                                                                                                                                                                | Door furniture       | Black anodized                                                                 |
|                                                                                                                                                                                                                                                                                                                                                                                                                                                                                                                                                                                                                                                                                                                                                                                                                                                                                                                                                                                                                                       | Floor coverings      | Black carpet                                                                   |
| Sound system Pioneer® Touch screen display with Apple® CarPlay and reversing camera display                                                                                                                                                                                                                                                                                                                                                                                                                                                                                                                                                                                                                                                                                                                                                                                                                                                                                                                                           | Headlining           | Black suede                                                                    |
|                                                                                                                                                                                                                                                                                                                                                                                                                                                                                                                                                                                                                                                                                                                                                                                                                                                                                                                                                                                                                                       | Sound system         | Pioneer® Touch screen display with Apple® CarPlay and reversing camera display |