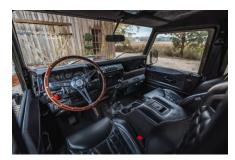

## **EXTERIOR**

| Paint finish Metallic  Bonnet  DEM Purna  Bonnet badge  Land Rover  Wheels  Kahn® Defend 1983 18" alloy  Tyres  BFGoodrich® All Terrain T/A KO2  Grille  KBX® Signature inc. light surrounds  Bumper  Standard with end caps  Steering guard  Raptor Black  Headlights  Truck-Lite Twin-Cat LEDs  Wing-top air intakes  Billet Alloy  Chequer plate  Wing-top and side sills (Satin Black)  Side steps  Fire & Ice (Ebony)  Work lamp  Rear-facing LED  Rear step  NAS with 2" square receiver  Window tints  Light Smoke (35%)  INTERIOR  Seating Irim  Black Nappa leather  Front row seats  Elite (heated)  Front storage  Lock box  Load area seats  Inward facing tip-ups  Steering wheel  Evander wood rimmed 15"  Gear knobs  Black anodized  Gear galter  Matching leather  Door cards  Matching leather  Block carpet  Black suede  Sound system  Pioner® Touch screen display with Apple® CarPlay and reversing camera display  Sound system  Pioner® Touch screen display with Apple® CarPlay and reversing camera display | Body colour          | Willow Green                                                                   |
|---------------------------------------------------------------------------------------------------------------------------------------------------------------------------------------------------------------------------------------------------------------------------------------------------------------------------------------------------------------------------------------------------------------------------------------------------------------------------------------------------------------------------------------------------------------------------------------------------------------------------------------------------------------------------------------------------------------------------------------------------------------------------------------------------------------------------------------------------------------------------------------------------------------------------------------------------------------------------------------------------------------------------------------|----------------------|--------------------------------------------------------------------------------|
| Bonnet badge  Land Rover  Wheels  Kahn® Defend 1983 18" alloy  BFGoodrich® All Terrain T/A KO2  Grille  KBX® Signature inc. light surrounds  Bumper  Standard with end caps  Steering guard  Raptor Black  Headlights  Truck-Lite Twin-Cat LEDs  Wing-top air intakes  Billet Alloy  Wing-top air intakes  Fire & Ice (Ebony)  Work lamp  Rear-facing LED  Rear step  NAS with 2" square receiver  Window tints  Light Smoke (35%)  INTERIOR  Seating trim  Black Nappa leather  Front row seats  Elite (heated)  Front storage  Lock box  Load area seats  Inward facing tip-ups  Steering wheel  Evander wood rimmed 15"  Gear knobs  Black anodized  Gear gaiter  Matching leather  Black carpet  Headlining  Black suede                                                                                                                                                                                                                                                                                                          | Paint finish         | Metallic                                                                       |
| Wheels     Kahn® Defend 1983 18" alloy       Tyres     BFGoodrich® All Terrain T/A KO2       Grille     KBX® Signature inc. light surrounds       Bumper     Standard with end caps       Steering guard     Raptor Black       Headlights     Truck-Lite Twin-Cat LEDs       Wing-top alr intakes     Billet Alloy       Chequer plate     Wing-top and side sills (Satin Black)       Side steps     Fire & Ice (Ebony)       Work lamp     Rear-facing LED       Rear step     NAS with 2" square receiver       Window tints     Light Smoke (35%)       INTERIOR       Seating trim     Black Nappa leather       Front row seats     Eilte (heated)       Front storage     Lock box       Load area seats     Inward facing tip-ups       Steering wheel     Evander wood rimmed 15"       Gear knobs     Black anodized       Gear gaiter     Matching leather       Door cards     Matching leather       Door furniture     Black anodized       Floor coverings     Black carpet       Headlining     Black suede          | Bonnet               | OEM Puma                                                                       |
| Tyres BFGoodrich® All Terrain T/A KO2  Grille KBX® Signature inc. light surrounds  Bumper Standard with end caps  Steering guard Raptor Black  Headlights Truck-Lite Twin-Cat LEDs  Wing-top air intakes Billet Alloy  Chequer plate Wing-top and side sills (Satin Black)  Side steps Fire & Ice (Ebony)  Work lamp Rear-facing LED  Rear step NAS with 2" square receiver  Window tints Light Smoke (35%)  INTERIOR  Seating trim Black Nappa leather  Front row seats Elite (heated)  Front storage Lock box  Load area seats Inward facing tip-ups  Steering wheel Evander wood rimmed 15"  Gear knobs Black anodized  Gear gaiter Matching leather  Door cards Matching leather  Black anodized  Black anodized  Floor coverings Black carpet  Headlining Black suede                                                                                                                                                                                                                                                            | Bonnet badge         | Land Rover                                                                     |
| Grille KBX® Signature inc. light surrounds  Bumper Standard with end caps  Steering guard Raptor Black  Headlights Truck-Lite Twin-Cat LEDs  Wing-top air intakes Billet Alloy  Chequer plate Wing-top and side sills (Satin Black)  Side steps Fire & Ice (Ebony)  Work lamp Rear-facing LED  Rear step NAS with 2" square receiver  Window tints Light Smoke (35%)  INTERIOR  Seating trim Black Nappa leather  Front row seats Elite (heated)  Front storage Lock box  Load area seats Inward facing tip-ups  Steering wheel Evander wood rimmed 15"  Gear knobs Black anodized  Gear gaiter Matching leather  Door cards Matching leather  Floor coverings Black carpet  Headlining Black suede                                                                                                                                                                                                                                                                                                                                   | Wheels               | Kahn® Defend 1983 18" alloy                                                    |
| Bumper Standard with end caps Steering guard Raptor Black Headlights Truck-Lite Twin-Cat LEDs Wing-top air intakes Billet Alloy Chequer plate Wing-top and side sills (Satin Black) Side steps Fire & Ice (Ebony) Work lamp Rear-facing LED Rear step NAS with 2" square receiver Window tints Light Smoke (35%)  INTERIOR Seating trim Black Nappa leather Front row seats Elite (heated) Front storage Lock box Load area seats Inward facing tip-ups Steering wheel Evander wood rimmed 15" Gear knobs Black anodized Gear gaiter Matching leather Door cards Matching leather Black anodized Floor coverings Black carpet Headlining Black carpet                                                                                                                                                                                                                                                                                                                                                                                 | Tyres                | BFGoodrich® All Terrain T/A KO2                                                |
| Steering guard Raptor Black Headlights Truck-Lite Twin-Cat LEDs Wing-top air intakes Billet Alloy Chequer plate Wing-top and side sills (Satin Black) Side steps Fire & Ice (Ebony) Work lamp Rear-facing LED Rear step NAS with 2" square receiver Window tints Light Smoke (35%)  INTERIOR Seating trim Black Nappa leather Front row seats Elite (heated) Front storage Lock box Load area seats Inward facing tip-ups Steering wheel Evander wood rimmed 15" Gear knobs Black anodized Matching leather Door cards Matching leather Black anodized Black anodized Floor coverings Black carpet Black carpet Black suede                                                                                                                                                                                                                                                                                                                                                                                                           | Grille               | KBX® Signature inc. light surrounds                                            |
| Headlights Truck-Lite Twin-Cat LEDs  Wing-top air intakes Billet Alloy  Chequer plate Wing-top and side sills (Satin Black)  Side steps Fire & Ice (Ebony)  Work lamp Rear-facing LED  Rear step NAS with 2" square receiver  Window tints Light Smoke (35%)  INTERIOR  Seating trim Black Nappa leather  Front row seats Elite (heated)  Front storage Lock box  Load area seats Inward facing tip-ups  Steering wheel Evander wood rimmed 15"  Gear knobs Black anodized  Gear gaiter Matching leather  Door cards Matching leather  Door furniture Black anodized  Floor coverings Black carpet  Headlining Black suede                                                                                                                                                                                                                                                                                                                                                                                                            | Bumper               | Standard with end caps                                                         |
| Wing-top air intakes  Billet Alloy  Chequer plate  Wing-top and side sills (Satin Black)  Side steps  Fire & Ice (Ebony)  Work lamp  Rear-facing LED  Rear step  NAS with 2" square receiver  Window tints  Light Smoke (35%)  INTERIOR  Seating trim  Black Nappa leather  Front row seats  Elite (heated)  Front storage  Lock box  Load area seats  Inward facing tip-ups  Steering wheel  Evander wood rimmed 15"  Gear knobs  Black anodized  Gear gaiter  Matching leather  Door cards  Matching leather  Black anodized  Black anodized  Floor coverings  Black carpet  Black suede                                                                                                                                                                                                                                                                                                                                                                                                                                            | Steering guard       | Raptor Black                                                                   |
| Chequer plate  Wing-top and side sills (Satin Black)  Fire & Ice (Ebony)  Work lamp  Rear-facing LED  Rear step  NAS with 2" square receiver  Window tints  Light Smoke (35%)  INTERIOR  Seating trim  Black Nappa leather  Front row seats  Elite (heated)  Front storage  Lock box  Load area seats  Inward facing tip-ups  Steering wheel  Evander wood rimmed 15"  Gear knobs  Black anodized  Gear gaiter  Matching leather  Door cards  Matching leather  Black anodized  Black saudized                                                                                                                                                                                                                                                                                                        | Headlights           | Truck-Lite Twin-Cat LEDs                                                       |
| Fire & Ice (Ebony)  Work lamp  Rear-facing LED  Rear step  NAS with 2" square receiver  Window tints  Light Smoke (35%)  INTERIOR  Seating trim  Black Nappa leather  Front row seats  Elite (heated)  Front storage  Lock box  Load area seats  Inward facing tip-ups  Steering wheel  Evander wood rimmed 15"  Gear knobs  Black anodized  Gear gaiter  Matching leather  Door cards  Matching leather  Black anodized  Black anodized  Black anodized  Floor coverings  Black carpet  Headlining  Black suede                                                                                                                                                                                                                                                                                                                                                                                                                                                                                                                      | Wing-top air intakes | Billet Alloy                                                                   |
| Work lamp Rear-facing LED  NAS with 2" square receiver  Window tints Light Smoke (35%)  INTERIOR  Seating trim Black Nappa leather  Front row seats Elite (heated)  Front storage Lock box Load area seats Inward facing tip-ups  Steering wheel Evander wood rimmed 15"  Gear knobs Black anodized  Gear gaiter Matching leather  Door cards Matching leather  Black anodized  Floor coverings Black carpet  Headlining Black suede                                                                                                                                                                                                                                                                                                                                                                                                                                                                                                                                                                                                  | Chequer plate        | Wing-top and side sills (Satin Black)                                          |
| Rear step  NAS with 2" square receiver  Window tints  Light Smoke (35%)  INTERIOR  Seating trim  Black Nappa leather  Front row seats  Elite (heated)  Front storage  Lock box  Load area seats  Inward facing tip-ups  Steering wheel  Evander wood rimmed 15"  Gear knobs  Black anodized  Gear gaiter  Matching leather  Door cards  Matching leather  Door furniture  Black anodized  Floor coverings  Black carpet  Headlining  Black suede                                                                                                                                                                                                                                                                                                                                                                                                                                                                                                                                                                                      | Side steps           | Fire & Ice (Ebony)                                                             |
| Window tints  Light Smoke (35%)  INTERIOR  Seating trim  Black Nappa leather  Front row seats  Elite (heated)  Front storage  Lock box  Load area seats  Inward facing tip-ups  Steering wheel  Evander wood rimmed 15"  Gear knobs  Black anodized  Gear gaiter  Matching leather  Door cards  Matching leather  Door furniture  Black anodized  Floor coverings  Black carpet  Headlining  Black suede                                                                                                                                                                                                                                                                                                                                                                                                                                                                                                                                                                                                                              | Work lamp            | Rear-facing LED                                                                |
| Seating trim Black Nappa leather  Front row seats Elite (heated)  Front storage Lock box  Load area seats Inward facing tip-ups  Steering wheel Evander wood rimmed 15"  Gear knobs Black anodized  Gear gaiter Matching leather  Door cards Matching leather  Door furniture Black anodized  Floor coverings Black carpet  Headlining Black suede                                                                                                                                                                                                                                                                                                                                                                                                                                                                                                                                                                                                                                                                                    | Rear step            | NAS with 2" square receiver                                                    |
| Seating trim  Black Nappa leather  Front row seats  Elite (heated)  Front storage  Lock box  Load area seats  Inward facing tip-ups  Steering wheel  Evander wood rimmed 15"  Gear knobs  Black anodized  Gear gaiter  Matching leather  Door cards  Matching leather  Door furniture  Black anodized  Floor coverings  Black carpet  Headlining  Black suede                                                                                                                                                                                                                                                                                                                                                                                                                                                                                                                                                                                                                                                                         | Window tints         | Light Smoke (35%)                                                              |
| Front row seats  Elite (heated)  Front storage  Lock box  Load area seats  Inward facing tip-ups  Steering wheel  Evander wood rimmed 15"  Gear knobs  Black anodized  Gear gaiter  Matching leather  Door cards  Matching leather  Door furniture  Black anodized  Floor coverings  Black carpet  Headlining  Black suede                                                                                                                                                                                                                                                                                                                                                                                                                                                                                                                                                                                                                                                                                                            | INTERIOR             |                                                                                |
| Front storage  Lock box  Inward facing tip-ups  Steering wheel  Evander wood rimmed 15"  Gear knobs  Black anodized  Gear gaiter  Matching leather  Door cards  Matching leather  Door furniture  Black anodized  Floor coverings  Black carpet  Headlining  Black suede                                                                                                                                                                                                                                                                                                                                                                                                                                                                                                                                                                                                                                                                                                                                                              | Seating trim         | Black Nappa leather                                                            |
| Load area seats  Inward facing tip-ups  Evander wood rimmed 15"  Gear knobs  Black anodized  Gear gaiter  Matching leather  Door cards  Matching leather  Door furniture  Black anodized  Floor coverings  Black carpet  Headlining  Black suede                                                                                                                                                                                                                                                                                                                                                                                                                                                                                                                                                                                                                                                                                                                                                                                      | Front row seats      | Elite (heated)                                                                 |
| Steering wheel Evander wood rimmed 15"  Gear knobs Black anodized  Gear gaiter Matching leather  Door cards Matching leather  Door furniture Black anodized  Floor coverings Black carpet  Headlining Black suede                                                                                                                                                                                                                                                                                                                                                                                                                                                                                                                                                                                                                                                                                                                                                                                                                     | Front storage        | Lock box                                                                       |
| Gear knobs  Black anodized  Matching leather  Door cards  Matching leather  Door furniture  Black anodized  Floor coverings  Black carpet  Headlining  Black suede                                                                                                                                                                                                                                                                                                                                                                                                                                                                                                                                                                                                                                                                                                                                                                                                                                                                    | Load area seats      | Inward facing tip-ups                                                          |
| Gear gaiter  Matching leather  Door cards  Matching leather  Black anodized  Floor coverings  Black carpet  Headlining  Black suede                                                                                                                                                                                                                                                                                                                                                                                                                                                                                                                                                                                                                                                                                                                                                                                                                                                                                                   | Steering wheel       | Evander wood rimmed 15"                                                        |
| Door cards  Matching leather  Door furniture  Black anodized  Floor coverings  Black carpet  Headlining  Black suede                                                                                                                                                                                                                                                                                                                                                                                                                                                                                                                                                                                                                                                                                                                                                                                                                                                                                                                  | Gear knobs           | Black anodized                                                                 |
| Door furniture  Black anodized  Floor coverings  Black carpet  Headlining  Black suede                                                                                                                                                                                                                                                                                                                                                                                                                                                                                                                                                                                                                                                                                                                                                                                                                                                                                                                                                | Gear gaiter          | Matching leather                                                               |
| Floor coverings  Black carpet  Headlining  Black suede                                                                                                                                                                                                                                                                                                                                                                                                                                                                                                                                                                                                                                                                                                                                                                                                                                                                                                                                                                                | Door cards           | Matching leather                                                               |
| Headlining Black suede                                                                                                                                                                                                                                                                                                                                                                                                                                                                                                                                                                                                                                                                                                                                                                                                                                                                                                                                                                                                                | Door furniture       | Black anodized                                                                 |
|                                                                                                                                                                                                                                                                                                                                                                                                                                                                                                                                                                                                                                                                                                                                                                                                                                                                                                                                                                                                                                       | Floor coverings      | Black carpet                                                                   |
| Sound system Pioneer® Touch screen display with Apple® CarPlay and reversing camera display                                                                                                                                                                                                                                                                                                                                                                                                                                                                                                                                                                                                                                                                                                                                                                                                                                                                                                                                           | Headlining           | Black suede                                                                    |
|                                                                                                                                                                                                                                                                                                                                                                                                                                                                                                                                                                                                                                                                                                                                                                                                                                                                                                                                                                                                                                       | Sound system         | Pioneer® Touch screen display with Apple® CarPlay and reversing camera display |