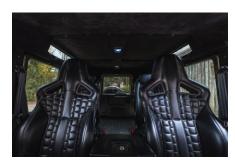

## **EXTERIOR**

| Paint finish Metallic  Bonnet  DEM Purna  Bonnet badge  Land Rover  Wheels  Kahn® Defend 1983 18" alloy  Tyres  BFGoodrich® All Terrain T/A KO2  Grille  KBX® Signature inc. light surrounds  Bumper  Standard with end caps  Steering guard  Raptor Black  Headlights  Truck-Lite Twin-Cat LEDs  Wing-top air intakes  Billet Alloy  Chequer plate  Wing-top and side sills (Satin Black)  Side steps  Fire & Ice (Ebony)  Work lamp  Rear-facing LED  Rear step  NAS with 2" square receiver  Window tints  Light Smoke (35%)  INTERIOR  Seating Irim  Black Nappa leather  Front row seats  Elite (heated)  Front storage  Lock box  Load area seats  Inward facing tip-ups  Steering wheel  Evander wood rimmed 15"  Gear knobs  Black anodized  Gear galter  Matching leather  Door cards  Matching leather  Block carpet  Black suede  Sound system  Pioner® Touch screen display with Apple® CarPlay and reversing camera display  Sound system  Pioner® Touch screen display with Apple® CarPlay and reversing camera display | Body colour          | Willow Green                                                                   |
|---------------------------------------------------------------------------------------------------------------------------------------------------------------------------------------------------------------------------------------------------------------------------------------------------------------------------------------------------------------------------------------------------------------------------------------------------------------------------------------------------------------------------------------------------------------------------------------------------------------------------------------------------------------------------------------------------------------------------------------------------------------------------------------------------------------------------------------------------------------------------------------------------------------------------------------------------------------------------------------------------------------------------------------|----------------------|--------------------------------------------------------------------------------|
| Bonnet badge  Land Rover  Wheels  Kahn® Defend 1983 18" alloy  BFGoodrich® All Terrain T/A KO2  Grille  KBX® Signature inc. light surrounds  Bumper  Standard with end caps  Steering guard  Raptor Black  Headlights  Truck-Lite Twin-Cat LEDs  Wing-top air intakes  Billet Alloy  Wing-top air intakes  Fire & Ice (Ebony)  Work lamp  Rear-facing LED  Rear step  NAS with 2" square receiver  Window tints  Light Smoke (35%)  INTERIOR  Seating trim  Black Nappa leather  Front row seats  Elite (heated)  Front storage  Lock box  Load area seats  Inward facing tip-ups  Steering wheel  Evander wood rimmed 15"  Gear knobs  Black anodized  Gear gaiter  Matching leather  Black carpet  Headlining  Black suede                                                                                                                                                                                                                                                                                                          | Paint finish         | Metallic                                                                       |
| Wheels     Kahn® Defend 1983 18" alloy       Tyres     BFGoodrich® All Terrain T/A KO2       Grille     KBX® Signature inc. light surrounds       Bumper     Standard with end caps       Steering guard     Raptor Black       Headlights     Truck-Lite Twin-Cat LEDs       Wing-top alr intakes     Billet Alloy       Chequer plate     Wing-top and side sills (Satin Black)       Side steps     Fire & Ice (Ebony)       Work lamp     Rear-facing LED       Rear step     NAS with 2" square receiver       Window tints     Light Smoke (35%)       INTERIOR       Seating trim     Black Nappa leather       Front row seats     Eilte (heated)       Front storage     Lock box       Load area seats     Inward facing tip-ups       Steering wheel     Evander wood rimmed 15"       Gear knobs     Black anodized       Gear gaiter     Matching leather       Door cards     Matching leather       Door furniture     Black anodized       Floor coverings     Black carpet       Headlining     Black suede          | Bonnet               | OEM Puma                                                                       |
| Tyres BFGoodrich® All Terrain T/A KO2  Grille KBX® Signature inc. light surrounds  Bumper Standard with end caps  Steering guard Raptor Black  Headlights Truck-Lite Twin-Cat LEDs  Wing-top air intakes Billet Alloy  Chequer plate Wing-top and side sills (Satin Black)  Side steps Fire & Ice (Ebony)  Work lamp Rear-facing LED  Rear step NAS with 2" square receiver  Window tints Light Smoke (35%)  INTERIOR  Seating trim Black Nappa leather  Front row seats Elite (heated)  Front storage Lock box  Load area seats Inward facing tip-ups  Steering wheel Evander wood rimmed 15"  Gear knobs Black anodized  Gear gaiter Matching leather  Door cards Matching leather  Black anodized  Black anodized  Floor coverings Black carpet  Headlining Black suede                                                                                                                                                                                                                                                            | Bonnet badge         | Land Rover                                                                     |
| Grille KBX® Signature inc. light surrounds  Bumper Standard with end caps  Steering guard Raptor Black  Headlights Truck-Lite Twin-Cat LEDs  Wing-top air intakes Billet Alloy  Chequer plate Wing-top and side sills (Satin Black)  Side steps Fire & Ice (Ebony)  Work lamp Rear-facing LED  Rear step NAS with 2" square receiver  Window tints Light Smoke (35%)  INTERIOR  Seating trim Black Nappa leather  Front row seats Elite (heated)  Front storage Lock box  Load area seats Inward facing tip-ups  Steering wheel Evander wood rimmed 15"  Gear knobs Black anodized  Gear gaiter Matching leather  Door cards Matching leather  Floor coverings Black carpet  Headlining Black suede                                                                                                                                                                                                                                                                                                                                   | Wheels               | Kahn® Defend 1983 18" alloy                                                    |
| Bumper Standard with end caps Steering guard Raptor Black Headlights Truck-Lite Twin-Cat LEDs Wing-top air intakes Billet Alloy Chequer plate Wing-top and side sills (Satin Black) Side steps Fire & Ice (Ebony) Work lamp Rear-facing LED Rear step NAS with 2" square receiver Window tints Light Smoke (35%)  INTERIOR Seating trim Black Nappa leather Front row seats Elite (heated) Front storage Lock box Load area seats Inward facing tip-ups Steering wheel Evander wood rimmed 15" Gear knobs Black anodized Gear gaiter Matching leather Door cards Matching leather Black anodized Floor coverings Black carpet Headlining Black carpet                                                                                                                                                                                                                                                                                                                                                                                 | Tyres                | BFGoodrich® All Terrain T/A KO2                                                |
| Steering guard Raptor Black Headlights Truck-Lite Twin-Cat LEDs Wing-top air intakes Billet Alloy Chequer plate Wing-top and side sills (Satin Black) Side steps Fire & Ice (Ebony) Work lamp Rear-facing LED Rear step NAS with 2" square receiver Window tints Light Smoke (35%)  INTERIOR Seating trim Black Nappa leather Front row seats Elite (heated) Front storage Lock box Load area seats Inward facing tip-ups Steering wheel Evander wood rimmed 15" Gear knobs Black anodized Matching leather Door cards Matching leather Black anodized Black anodized Floor coverings Black carpet Black carpet Black suede                                                                                                                                                                                                                                                                                                                                                                                                           | Grille               | KBX® Signature inc. light surrounds                                            |
| Headlights Truck-Lite Twin-Cat LEDs  Wing-top air intakes Billet Alloy  Chequer plate Wing-top and side sills (Satin Black)  Side steps Fire & Ice (Ebony)  Work lamp Rear-facing LED  Rear step NAS with 2" square receiver  Window tints Light Smoke (35%)  INTERIOR  Seating trim Black Nappa leather  Front row seats Elite (heated)  Front storage Lock box  Load area seats Inward facing tip-ups  Steering wheel Evander wood rimmed 15"  Gear knobs Black anodized  Gear gaiter Matching leather  Door cards Matching leather  Door furniture Black anodized  Floor coverings Black carpet  Headlining Black suede                                                                                                                                                                                                                                                                                                                                                                                                            | Bumper               | Standard with end caps                                                         |
| Wing-top air intakes  Billet Alloy  Chequer plate  Wing-top and side sills (Satin Black)  Side steps  Fire & Ice (Ebony)  Work lamp  Rear-facing LED  Rear step  NAS with 2" square receiver  Window tints  Light Smoke (35%)  INTERIOR  Seating trim  Black Nappa leather  Front row seats  Elite (heated)  Front storage  Lock box  Load area seats  Inward facing tip-ups  Steering wheel  Evander wood rimmed 15"  Gear knobs  Black anodized  Gear gaiter  Matching leather  Door cards  Matching leather  Black anodized  Black anodized  Floor coverings  Black carpet  Black suede                                                                                                                                                                                                                                                                                                                                                                                                                                            | Steering guard       | Raptor Black                                                                   |
| Chequer plate  Wing-top and side sills (Satin Black)  Fire & Ice (Ebony)  Work lamp  Rear-facing LED  Rear step  NAS with 2" square receiver  Window tints  Light Smoke (35%)  INTERIOR  Seating trim  Black Nappa leather  Front row seats  Elite (heated)  Front storage  Lock box  Load area seats  Inward facing tip-ups  Steering wheel  Evander wood rimmed 15"  Gear knobs  Black anodized  Gear gaiter  Matching leather  Door cards  Matching leather  Black anodized  Black saudized                                                                                                                                                                                                                                                                                                        | Headlights           | Truck-Lite Twin-Cat LEDs                                                       |
| Fire & Ice (Ebony)  Work lamp  Rear-facing LED  Rear step  NAS with 2" square receiver  Window tints  Light Smoke (35%)  INTERIOR  Seating trim  Black Nappa leather  Front row seats  Elite (heated)  Front storage  Lock box  Load area seats  Inward facing tip-ups  Steering wheel  Evander wood rimmed 15"  Gear knobs  Black anodized  Gear gaiter  Matching leather  Door cards  Matching leather  Black anodized  Black anodized  Black anodized  Floor coverings  Black carpet  Headlining  Black suede                                                                                                                                                                                                                                                                                                                                                                                                                                                                                                                      | Wing-top air intakes | Billet Alloy                                                                   |
| Work lamp Rear-facing LED  NAS with 2" square receiver  Window tints Light Smoke (35%)  INTERIOR  Seating trim Black Nappa leather  Front row seats Elite (heated)  Front storage Lock box Load area seats Inward facing tip-ups  Steering wheel Evander wood rimmed 15"  Gear knobs Black anodized  Gear gaiter Matching leather  Door cards Matching leather  Black anodized  Floor coverings Black carpet  Headlining Black suede                                                                                                                                                                                                                                                                                                                                                                                                                                                                                                                                                                                                  | Chequer plate        | Wing-top and side sills (Satin Black)                                          |
| Rear step  NAS with 2" square receiver  Window tints  Light Smoke (35%)  INTERIOR  Seating trim  Black Nappa leather  Front row seats  Elite (heated)  Front storage  Lock box  Load area seats  Inward facing tip-ups  Steering wheel  Evander wood rimmed 15"  Gear knobs  Black anodized  Gear gaiter  Matching leather  Door cards  Matching leather  Door furniture  Black anodized  Floor coverings  Black carpet  Headlining  Black suede                                                                                                                                                                                                                                                                                                                                                                                                                                                                                                                                                                                      | Side steps           | Fire & Ice (Ebony)                                                             |
| Window tints  Light Smoke (35%)  INTERIOR  Seating trim  Black Nappa leather  Front row seats  Elite (heated)  Front storage  Lock box  Load area seats  Inward facing tip-ups  Steering wheel  Evander wood rimmed 15"  Gear knobs  Black anodized  Gear gaiter  Matching leather  Door cards  Matching leather  Door furniture  Black anodized  Floor coverings  Black carpet  Headlining  Black suede                                                                                                                                                                                                                                                                                                                                                                                                                                                                                                                                                                                                                              | Work lamp            | Rear-facing LED                                                                |
| Seating trim Black Nappa leather  Front row seats Elite (heated)  Front storage Lock box  Load area seats Inward facing tip-ups  Steering wheel Evander wood rimmed 15"  Gear knobs Black anodized  Gear gaiter Matching leather  Door cards Matching leather  Door furniture Black anodized  Floor coverings Black carpet  Headlining Black suede                                                                                                                                                                                                                                                                                                                                                                                                                                                                                                                                                                                                                                                                                    | Rear step            | NAS with 2" square receiver                                                    |
| Seating trim  Black Nappa leather  Front row seats  Elite (heated)  Front storage  Lock box  Load area seats  Inward facing tip-ups  Steering wheel  Evander wood rimmed 15"  Gear knobs  Black anodized  Gear gaiter  Matching leather  Door cards  Matching leather  Door furniture  Black anodized  Floor coverings  Black carpet  Headlining  Black suede                                                                                                                                                                                                                                                                                                                                                                                                                                                                                                                                                                                                                                                                         | Window tints         | Light Smoke (35%)                                                              |
| Front row seats  Elite (heated)  Front storage  Lock box  Load area seats  Inward facing tip-ups  Steering wheel  Evander wood rimmed 15"  Gear knobs  Black anodized  Gear gaiter  Matching leather  Door cards  Matching leather  Door furniture  Black anodized  Floor coverings  Black carpet  Headlining  Black suede                                                                                                                                                                                                                                                                                                                                                                                                                                                                                                                                                                                                                                                                                                            | INTERIOR             |                                                                                |
| Front storage  Lock box  Inward facing tip-ups  Steering wheel  Evander wood rimmed 15"  Gear knobs  Black anodized  Gear gaiter  Matching leather  Door cards  Matching leather  Door furniture  Black anodized  Floor coverings  Black carpet  Headlining  Black suede                                                                                                                                                                                                                                                                                                                                                                                                                                                                                                                                                                                                                                                                                                                                                              | Seating trim         | Black Nappa leather                                                            |
| Load area seats  Inward facing tip-ups  Evander wood rimmed 15"  Gear knobs  Black anodized  Gear gaiter  Matching leather  Door cards  Matching leather  Door furniture  Black anodized  Floor coverings  Black carpet  Headlining  Black suede                                                                                                                                                                                                                                                                                                                                                                                                                                                                                                                                                                                                                                                                                                                                                                                      | Front row seats      | Elite (heated)                                                                 |
| Steering wheel Evander wood rimmed 15"  Gear knobs Black anodized  Gear gaiter Matching leather  Door cards Matching leather  Door furniture Black anodized  Floor coverings Black carpet  Headlining Black suede                                                                                                                                                                                                                                                                                                                                                                                                                                                                                                                                                                                                                                                                                                                                                                                                                     | Front storage        | Lock box                                                                       |
| Gear knobs  Black anodized  Matching leather  Door cards  Matching leather  Door furniture  Black anodized  Floor coverings  Black carpet  Headlining  Black suede                                                                                                                                                                                                                                                                                                                                                                                                                                                                                                                                                                                                                                                                                                                                                                                                                                                                    | Load area seats      | Inward facing tip-ups                                                          |
| Gear gaiter  Matching leather  Door cards  Matching leather  Black anodized  Floor coverings  Black carpet  Headlining  Black suede                                                                                                                                                                                                                                                                                                                                                                                                                                                                                                                                                                                                                                                                                                                                                                                                                                                                                                   | Steering wheel       | Evander wood rimmed 15"                                                        |
| Door cards  Matching leather  Door furniture  Black anodized  Floor coverings  Black carpet  Headlining  Black suede                                                                                                                                                                                                                                                                                                                                                                                                                                                                                                                                                                                                                                                                                                                                                                                                                                                                                                                  | Gear knobs           | Black anodized                                                                 |
| Door furniture  Black anodized  Floor coverings  Black carpet  Headlining  Black suede                                                                                                                                                                                                                                                                                                                                                                                                                                                                                                                                                                                                                                                                                                                                                                                                                                                                                                                                                | Gear gaiter          | Matching leather                                                               |
| Floor coverings  Black carpet  Headlining  Black suede                                                                                                                                                                                                                                                                                                                                                                                                                                                                                                                                                                                                                                                                                                                                                                                                                                                                                                                                                                                | Door cards           | Matching leather                                                               |
| Headlining Black suede                                                                                                                                                                                                                                                                                                                                                                                                                                                                                                                                                                                                                                                                                                                                                                                                                                                                                                                                                                                                                | Door furniture       | Black anodized                                                                 |
|                                                                                                                                                                                                                                                                                                                                                                                                                                                                                                                                                                                                                                                                                                                                                                                                                                                                                                                                                                                                                                       | Floor coverings      | Black carpet                                                                   |
| Sound system Pioneer® Touch screen display with Apple® CarPlay and reversing camera display                                                                                                                                                                                                                                                                                                                                                                                                                                                                                                                                                                                                                                                                                                                                                                                                                                                                                                                                           | Headlining           | Black suede                                                                    |
|                                                                                                                                                                                                                                                                                                                                                                                                                                                                                                                                                                                                                                                                                                                                                                                                                                                                                                                                                                                                                                       | Sound system         | Pioneer® Touch screen display with Apple® CarPlay and reversing camera display |