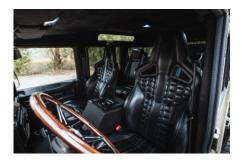

## **EXTERIOR**

| Paint finish Metallic  Bonnet  DEM Purna  Bonnet badge  Land Rover  Wheels  Kahn® Defend 1983 18" alloy  Tyres  BFGoodrich® All Terrain T/A KO2  Grille  KBX® Signature inc. light surrounds  Bumper  Standard with end caps  Steering guard  Raptor Black  Headlights  Truck-Lite Twin-Cat LEDs  Wing-top air intakes  Billet Alloy  Chequer plate  Wing-top and side sills (Satin Black)  Side steps  Fire & Ice (Ebony)  Work lamp  Rear-facing LED  Rear step  NAS with 2" square receiver  Window tints  Light Smoke (35%)  INTERIOR  Seating Irim  Black Nappa leather  Front row seats  Elite (heated)  Front storage  Lock box  Load area seats  Inward facing tip-ups  Steering wheel  Evander wood rimmed 15"  Gear knobs  Black anodized  Gear galter  Matching leather  Door cards  Matching leather  Block carpet  Black suede  Sound system  Pioner® Touch screen display with Apple® CarPlay and reversing camera display  Sound system  Pioner® Touch screen display with Apple® CarPlay and reversing camera display | Body colour          | Willow Green                                                                   |
|---------------------------------------------------------------------------------------------------------------------------------------------------------------------------------------------------------------------------------------------------------------------------------------------------------------------------------------------------------------------------------------------------------------------------------------------------------------------------------------------------------------------------------------------------------------------------------------------------------------------------------------------------------------------------------------------------------------------------------------------------------------------------------------------------------------------------------------------------------------------------------------------------------------------------------------------------------------------------------------------------------------------------------------|----------------------|--------------------------------------------------------------------------------|
| Bonnet badge  Land Rover  Wheels  Kahn® Defend 1983 18" alloy  BFGoodrich® All Terrain T/A KO2  Grille  KBX® Signature inc. light surrounds  Bumper  Standard with end caps  Steering guard  Raptor Black  Headlights  Truck-Lite Twin-Cat LEDs  Wing-top air intakes  Billet Alloy  Wing-top air intakes  Fire & Ice (Ebony)  Work lamp  Rear-facing LED  Rear step  NAS with 2" square receiver  Window tints  Light Smoke (35%)  INTERIOR  Seating trim  Black Nappa leather  Front row seats  Elite (heated)  Front storage  Lock box  Load area seats  Inward facing tip-ups  Steering wheel  Evander wood rimmed 15"  Gear knobs  Black anodized  Gear gaiter  Matching leather  Black carpet  Headlining  Black suede                                                                                                                                                                                                                                                                                                          | Paint finish         | Metallic                                                                       |
| Wheels     Kahn® Defend 1983 18" alloy       Tyres     BFGoodrich® All Terrain T/A KO2       Grille     KBX® Signature inc. light surrounds       Bumper     Standard with end caps       Steering guard     Raptor Black       Headlights     Truck-Lite Twin-Cat LEDs       Wing-top alr intakes     Billet Alloy       Chequer plate     Wing-top and side sills (Satin Black)       Side steps     Fire & Ice (Ebony)       Work lamp     Rear-facing LED       Rear step     NAS with 2" square receiver       Window tints     Light Smoke (35%)       INTERIOR       Seating trim     Black Nappa leather       Front row seats     Eilte (heated)       Front storage     Lock box       Load area seats     Inward facing tip-ups       Steering wheel     Evander wood rimmed 15"       Gear knobs     Black anodized       Gear gaiter     Matching leather       Door cards     Matching leather       Door furniture     Black anodized       Floor coverings     Black carpet       Headlining     Black suede          | Bonnet               | OEM Puma                                                                       |
| Tyres BFGoodrich® All Terrain T/A KO2  Grille KBX® Signature inc. light surrounds  Bumper Standard with end caps  Steering guard Raptor Black  Headlights Truck-Lite Twin-Cat LEDs  Wing-top air intakes Billet Alloy  Chequer plate Wing-top and side sills (Satin Black)  Side steps Fire & Ice (Ebony)  Work lamp Rear-facing LED  Rear step NAS with 2" square receiver  Window tints Light Smoke (35%)  INTERIOR  Seating trim Black Nappa leather  Front row seats Elite (heated)  Front storage Lock box  Load area seats Inward facing tip-ups  Steering wheel Evander wood rimmed 15"  Gear knobs Black anodized  Gear gaiter Matching leather  Door cards Matching leather  Black anodized  Black anodized  Floor coverings Black carpet  Headlining Black suede                                                                                                                                                                                                                                                            | Bonnet badge         | Land Rover                                                                     |
| Grille KBX® Signature inc. light surrounds  Bumper Standard with end caps  Steering guard Raptor Black  Headlights Truck-Lite Twin-Cat LEDs  Wing-top air intakes Billet Alloy  Chequer plate Wing-top and side sills (Satin Black)  Side steps Fire & Ice (Ebony)  Work lamp Rear-facing LED  Rear step NAS with 2" square receiver  Window tints Light Smoke (35%)  INTERIOR  Seating trim Black Nappa leather  Front row seats Elite (heated)  Front storage Lock box  Load area seats Inward facing tip-ups  Steering wheel Evander wood rimmed 15"  Gear knobs Black anodized  Gear gaiter Matching leather  Door cards Matching leather  Floor coverings Black carpet  Headlining Black suede                                                                                                                                                                                                                                                                                                                                   | Wheels               | Kahn® Defend 1983 18" alloy                                                    |
| Bumper Standard with end caps Steering guard Raptor Black Headlights Truck-Lite Twin-Cat LEDs Wing-top air intakes Billet Alloy Chequer plate Wing-top and side sills (Satin Black) Side steps Fire & Ice (Ebony) Work lamp Rear-facing LED Rear step NAS with 2" square receiver Window tints Light Smoke (35%)  INTERIOR Seating trim Black Nappa leather Front row seats Elite (heated) Front storage Lock box Load area seats Inward facing tip-ups Steering wheel Evander wood rimmed 15" Gear knobs Black anodized Gear gaiter Matching leather Door cards Matching leather Black anodized Floor coverings Black carpet Headlining Black carpet                                                                                                                                                                                                                                                                                                                                                                                 | Tyres                | BFGoodrich® All Terrain T/A KO2                                                |
| Steering guard Raptor Black Headlights Truck-Lite Twin-Cat LEDs Wing-top air intakes Billet Alloy Chequer plate Wing-top and side sills (Satin Black) Side steps Fire & Ice (Ebony) Work lamp Rear-facing LED Rear step NAS with 2" square receiver Window tints Light Smoke (35%)  INTERIOR Seating trim Black Nappa leather Front row seats Elite (heated) Front storage Lock box Load area seats Inward facing tip-ups Steering wheel Evander wood rimmed 15" Gear knobs Black anodized Matching leather Door cards Matching leather Black anodized Black anodized Floor coverings Black carpet Black carpet Black suede                                                                                                                                                                                                                                                                                                                                                                                                           | Grille               | KBX® Signature inc. light surrounds                                            |
| Headlights Truck-Lite Twin-Cat LEDs  Wing-top air intakes Billet Alloy  Chequer plate Wing-top and side sills (Satin Black)  Side steps Fire & Ice (Ebony)  Work lamp Rear-facing LED  Rear step NAS with 2" square receiver  Window tints Light Smoke (35%)  INTERIOR  Seating trim Black Nappa leather  Front row seats Elite (heated)  Front storage Lock box  Load area seats Inward facing tip-ups  Steering wheel Evander wood rimmed 15"  Gear knobs Black anodized  Gear gaiter Matching leather  Door cards Matching leather  Door furniture Black anodized  Floor coverings Black carpet  Headlining Black suede                                                                                                                                                                                                                                                                                                                                                                                                            | Bumper               | Standard with end caps                                                         |
| Wing-top air intakes  Billet Alloy  Chequer plate  Wing-top and side sills (Satin Black)  Side steps  Fire & Ice (Ebony)  Work lamp  Rear-facing LED  Rear step  NAS with 2" square receiver  Window tints  Light Smoke (35%)  INTERIOR  Seating trim  Black Nappa leather  Front row seats  Elite (heated)  Front storage  Lock box  Load area seats  Inward facing tip-ups  Steering wheel  Evander wood rimmed 15"  Gear knobs  Black anodized  Gear gaiter  Matching leather  Door cards  Matching leather  Black anodized  Black anodized  Floor coverings  Black carpet  Black suede                                                                                                                                                                                                                                                                                                                                                                                                                                            | Steering guard       | Raptor Black                                                                   |
| Chequer plate  Wing-top and side sills (Satin Black)  Fire & Ice (Ebony)  Work lamp  Rear-facing LED  Rear step  NAS with 2" square receiver  Window tints  Light Smoke (35%)  INTERIOR  Seating trim  Black Nappa leather  Front row seats  Elite (heated)  Front storage  Lock box  Load area seats  Inward facing tip-ups  Steering wheel  Evander wood rimmed 15"  Gear knobs  Black anodized  Gear gaiter  Matching leather  Door cards  Matching leather  Black anodized  Black saudized                                                                                                                                                                                                                                                                                                        | Headlights           | Truck-Lite Twin-Cat LEDs                                                       |
| Fire & Ice (Ebony)  Work lamp  Rear-facing LED  Rear step  NAS with 2" square receiver  Window tints  Light Smoke (35%)  INTERIOR  Seating trim  Black Nappa leather  Front row seats  Elite (heated)  Front storage  Lock box  Load area seats  Inward facing tip-ups  Steering wheel  Evander wood rimmed 15"  Gear knobs  Black anodized  Gear gaiter  Matching leather  Door cards  Matching leather  Black anodized  Black anodized  Black anodized  Floor coverings  Black carpet  Headlining  Black suede                                                                                                                                                                                                                                                                                                                                                                                                                                                                                                                      | Wing-top air intakes | Billet Alloy                                                                   |
| Work lamp Rear-facing LED  NAS with 2" square receiver  Window tints Light Smoke (35%)  INTERIOR  Seating trim Black Nappa leather  Front row seats Elite (heated)  Front storage Lock box Load area seats Inward facing tip-ups  Steering wheel Evander wood rimmed 15"  Gear knobs Black anodized  Gear gaiter Matching leather  Door cards Matching leather  Black anodized  Floor coverings Black carpet  Headlining Black suede                                                                                                                                                                                                                                                                                                                                                                                                                                                                                                                                                                                                  | Chequer plate        | Wing-top and side sills (Satin Black)                                          |
| Rear step  NAS with 2" square receiver  Window tints  Light Smoke (35%)  INTERIOR  Seating trim  Black Nappa leather  Front row seats  Elite (heated)  Front storage  Lock box  Load area seats  Inward facing tip-ups  Steering wheel  Evander wood rimmed 15"  Gear knobs  Black anodized  Gear gaiter  Matching leather  Door cards  Matching leather  Door furniture  Black anodized  Floor coverings  Black carpet  Headlining  Black suede                                                                                                                                                                                                                                                                                                                                                                                                                                                                                                                                                                                      | Side steps           | Fire & Ice (Ebony)                                                             |
| Window tints  Light Smoke (35%)  INTERIOR  Seating trim  Black Nappa leather  Front row seats  Elite (heated)  Front storage  Lock box  Load area seats  Inward facing tip-ups  Steering wheel  Evander wood rimmed 15"  Gear knobs  Black anodized  Gear gaiter  Matching leather  Door cards  Matching leather  Door furniture  Black anodized  Floor coverings  Black carpet  Headlining  Black suede                                                                                                                                                                                                                                                                                                                                                                                                                                                                                                                                                                                                                              | Work lamp            | Rear-facing LED                                                                |
| Seating trim Black Nappa leather  Front row seats Elite (heated)  Front storage Lock box  Load area seats Inward facing tip-ups  Steering wheel Evander wood rimmed 15"  Gear knobs Black anodized  Gear gaiter Matching leather  Door cards Matching leather  Door furniture Black anodized  Floor coverings Black carpet  Headlining Black suede                                                                                                                                                                                                                                                                                                                                                                                                                                                                                                                                                                                                                                                                                    | Rear step            | NAS with 2" square receiver                                                    |
| Seating trim  Black Nappa leather  Front row seats  Elite (heated)  Front storage  Lock box  Load area seats  Inward facing tip-ups  Steering wheel  Evander wood rimmed 15"  Gear knobs  Black anodized  Gear gaiter  Matching leather  Door cards  Matching leather  Door furniture  Black anodized  Floor coverings  Black carpet  Headlining  Black suede                                                                                                                                                                                                                                                                                                                                                                                                                                                                                                                                                                                                                                                                         | Window tints         | Light Smoke (35%)                                                              |
| Front row seats  Elite (heated)  Front storage  Lock box  Load area seats  Inward facing tip-ups  Steering wheel  Evander wood rimmed 15"  Gear knobs  Black anodized  Gear gaiter  Matching leather  Door cards  Matching leather  Door furniture  Black anodized  Floor coverings  Black carpet  Headlining  Black suede                                                                                                                                                                                                                                                                                                                                                                                                                                                                                                                                                                                                                                                                                                            | INTERIOR             |                                                                                |
| Front storage  Lock box  Inward facing tip-ups  Steering wheel  Evander wood rimmed 15"  Gear knobs  Black anodized  Gear gaiter  Matching leather  Door cards  Matching leather  Door furniture  Black anodized  Floor coverings  Black carpet  Headlining  Black suede                                                                                                                                                                                                                                                                                                                                                                                                                                                                                                                                                                                                                                                                                                                                                              | Seating trim         | Black Nappa leather                                                            |
| Load area seats  Inward facing tip-ups  Evander wood rimmed 15"  Gear knobs  Black anodized  Gear gaiter  Matching leather  Door cards  Matching leather  Door furniture  Black anodized  Floor coverings  Black carpet  Headlining  Black suede                                                                                                                                                                                                                                                                                                                                                                                                                                                                                                                                                                                                                                                                                                                                                                                      | Front row seats      | Elite (heated)                                                                 |
| Steering wheel Evander wood rimmed 15"  Gear knobs Black anodized  Gear gaiter Matching leather  Door cards Matching leather  Door furniture Black anodized  Floor coverings Black carpet  Headlining Black suede                                                                                                                                                                                                                                                                                                                                                                                                                                                                                                                                                                                                                                                                                                                                                                                                                     | Front storage        | Lock box                                                                       |
| Gear knobs  Black anodized  Matching leather  Door cards  Matching leather  Door furniture  Black anodized  Floor coverings  Black carpet  Headlining  Black suede                                                                                                                                                                                                                                                                                                                                                                                                                                                                                                                                                                                                                                                                                                                                                                                                                                                                    | Load area seats      | Inward facing tip-ups                                                          |
| Gear gaiter  Matching leather  Door cards  Matching leather  Black anodized  Floor coverings  Black carpet  Headlining  Black suede                                                                                                                                                                                                                                                                                                                                                                                                                                                                                                                                                                                                                                                                                                                                                                                                                                                                                                   | Steering wheel       | Evander wood rimmed 15"                                                        |
| Door cards  Matching leather  Door furniture  Black anodized  Floor coverings  Black carpet  Headlining  Black suede                                                                                                                                                                                                                                                                                                                                                                                                                                                                                                                                                                                                                                                                                                                                                                                                                                                                                                                  | Gear knobs           | Black anodized                                                                 |
| Door furniture  Black anodized  Floor coverings  Black carpet  Headlining  Black suede                                                                                                                                                                                                                                                                                                                                                                                                                                                                                                                                                                                                                                                                                                                                                                                                                                                                                                                                                | Gear gaiter          | Matching leather                                                               |
| Floor coverings  Black carpet  Headlining  Black suede                                                                                                                                                                                                                                                                                                                                                                                                                                                                                                                                                                                                                                                                                                                                                                                                                                                                                                                                                                                | Door cards           | Matching leather                                                               |
| Headlining Black suede                                                                                                                                                                                                                                                                                                                                                                                                                                                                                                                                                                                                                                                                                                                                                                                                                                                                                                                                                                                                                | Door furniture       | Black anodized                                                                 |
|                                                                                                                                                                                                                                                                                                                                                                                                                                                                                                                                                                                                                                                                                                                                                                                                                                                                                                                                                                                                                                       | Floor coverings      | Black carpet                                                                   |
| Sound system Pioneer® Touch screen display with Apple® CarPlay and reversing camera display                                                                                                                                                                                                                                                                                                                                                                                                                                                                                                                                                                                                                                                                                                                                                                                                                                                                                                                                           | Headlining           | Black suede                                                                    |
|                                                                                                                                                                                                                                                                                                                                                                                                                                                                                                                                                                                                                                                                                                                                                                                                                                                                                                                                                                                                                                       | Sound system         | Pioneer® Touch screen display with Apple® CarPlay and reversing camera display |