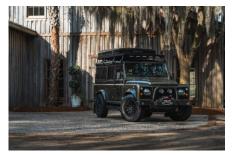

## **EXTERIOR**

| Paint finish Metallic  Bonnet  DEM Purna  Bonnet badge  Land Rover  Wheels  Kahn® Defend 1983 18" alloy  Tyres  BFGoodrich® All Terrain T/A KO2  Grille  KBX® Signature inc. light surrounds  Bumper  Standard with end caps  Steering guard  Raptor Black  Headlights  Truck-Lite Twin-Cat LEDs  Wing-top air intakes  Billet Alloy  Chequer plate  Wing-top and side sills (Satin Black)  Side steps  Fire & Ice (Ebony)  Work lamp  Rear-facing LED  Rear step  NAS with 2" square receiver  Window tints  Light Smoke (35%)  INTERIOR  Seating Irim  Black Nappa leather  Front row seats  Elite (heated)  Front storage  Lock box  Load area seats  Inward facing tip-ups  Steering wheel  Evander wood rimmed 15"  Gear knobs  Black anodized  Gear galter  Matching leather  Door cards  Matching leather  Block carpet  Black suede  Sound system  Pioner® Touch screen display with Apple® CarPlay and reversing camera display  Sound system  Pioner® Touch screen display with Apple® CarPlay and reversing camera display | Body colour          | Willow Green                                                                   |
|---------------------------------------------------------------------------------------------------------------------------------------------------------------------------------------------------------------------------------------------------------------------------------------------------------------------------------------------------------------------------------------------------------------------------------------------------------------------------------------------------------------------------------------------------------------------------------------------------------------------------------------------------------------------------------------------------------------------------------------------------------------------------------------------------------------------------------------------------------------------------------------------------------------------------------------------------------------------------------------------------------------------------------------|----------------------|--------------------------------------------------------------------------------|
| Bonnet badge  Land Rover  Wheels  Kahn® Defend 1983 18" alloy  BFGoodrich® All Terrain T/A KO2  Grille  KBX® Signature inc. light surrounds  Bumper  Standard with end caps  Steering guard  Raptor Black  Headlights  Truck-Lite Twin-Cat LEDs  Wing-top air intakes  Billet Alloy  Wing-top air intakes  Fire & Ice (Ebony)  Work lamp  Rear-facing LED  Rear step  NAS with 2" square receiver  Window tints  Light Smoke (35%)  INTERIOR  Seating trim  Black Nappa leather  Front row seats  Elite (heated)  Front storage  Lock box  Load area seats  Inward facing tip-ups  Steering wheel  Evander wood rimmed 15"  Gear knobs  Black anodized  Gear gaiter  Matching leather  Black carpet  Headlining  Black suede                                                                                                                                                                                                                                                                                                          | Paint finish         | Metallic                                                                       |
| Wheels     Kahn® Defend 1983 18" alloy       Tyres     BFGoodrich® All Terrain T/A KO2       Grille     KBX® Signature inc. light surrounds       Bumper     Standard with end caps       Steering guard     Raptor Black       Headlights     Truck-Lite Twin-Cat LEDs       Wing-top alr intakes     Billet Alloy       Chequer plate     Wing-top and side sills (Satin Black)       Side steps     Fire & Ice (Ebony)       Work lamp     Rear-facing LED       Rear step     NAS with 2" square receiver       Window tints     Light Smoke (35%)       INTERIOR       Seating trim     Black Nappa leather       Front row seats     Eilte (heated)       Front storage     Lock box       Load area seats     Inward facing tip-ups       Steering wheel     Evander wood rimmed 15"       Gear knobs     Black anodized       Gear gaiter     Matching leather       Door cards     Matching leather       Door furniture     Black anodized       Floor coverings     Black carpet       Headlining     Black suede          | Bonnet               | OEM Puma                                                                       |
| Tyres BFGoodrich® All Terrain T/A KO2  Grille KBX® Signature inc. light surrounds  Bumper Standard with end caps  Steering guard Raptor Black  Headlights Truck-Lite Twin-Cat LEDs  Wing-top air intakes Billet Alloy  Chequer plate Wing-top and side sills (Satin Black)  Side steps Fire & Ice (Ebony)  Work lamp Rear-facing LED  Rear step NAS with 2" square receiver  Window tints Light Smoke (35%)  INTERIOR  Seating trim Black Nappa leather  Front row seats Elite (heated)  Front storage Lock box  Load area seats Inward facing tip-ups  Steering wheel Evander wood rimmed 15"  Gear knobs Black anodized  Gear gaiter Matching leather  Door cards Matching leather  Black anodized  Black anodized  Floor coverings Black carpet  Headlining Black suede                                                                                                                                                                                                                                                            | Bonnet badge         | Land Rover                                                                     |
| Grille KBX® Signature inc. light surrounds  Bumper Standard with end caps  Steering guard Raptor Black  Headlights Truck-Lite Twin-Cat LEDs  Wing-top air intakes Billet Alloy  Chequer plate Wing-top and side sills (Satin Black)  Side steps Fire & Ice (Ebony)  Work lamp Rear-facing LED  Rear step NAS with 2" square receiver  Window tints Light Smoke (35%)  INTERIOR  Seating trim Black Nappa leather  Front row seats Elite (heated)  Front storage Lock box  Load area seats Inward facing tip-ups  Steering wheel Evander wood rimmed 15"  Gear knobs Black anodized  Gear gaiter Matching leather  Door cards Matching leather  Floor coverings Black carpet  Headlining Black suede                                                                                                                                                                                                                                                                                                                                   | Wheels               | Kahn® Defend 1983 18" alloy                                                    |
| Bumper Standard with end caps Steering guard Raptor Black Headlights Truck-Lite Twin-Cat LEDs Wing-top air intakes Billet Alloy Chequer plate Wing-top and side sills (Satin Black) Side steps Fire & Ice (Ebony) Work lamp Rear-facing LED Rear step NAS with 2" square receiver Window tints Light Smoke (35%)  INTERIOR Seating trim Black Nappa leather Front row seats Elite (heated) Front storage Lock box Load area seats Inward facing tip-ups Steering wheel Evander wood rimmed 15" Gear knobs Black anodized Gear gaiter Matching leather Door cards Matching leather Black anodized Floor coverings Black carpet Headlining Black carpet                                                                                                                                                                                                                                                                                                                                                                                 | Tyres                | BFGoodrich® All Terrain T/A KO2                                                |
| Steering guard Raptor Black Headlights Truck-Lite Twin-Cat LEDs Wing-top air intakes Billet Alloy Chequer plate Wing-top and side sills (Satin Black) Side steps Fire & Ice (Ebony) Work lamp Rear-facing LED Rear step NAS with 2" square receiver Window tints Light Smoke (35%)  INTERIOR Seating trim Black Nappa leather Front row seats Elite (heated) Front storage Lock box Load area seats Inward facing tip-ups Steering wheel Evander wood rimmed 15" Gear knobs Black anodized Matching leather Door cards Matching leather Black anodized Black anodized Floor coverings Black carpet Black carpet Black suede                                                                                                                                                                                                                                                                                                                                                                                                           | Grille               | KBX® Signature inc. light surrounds                                            |
| Headlights Truck-Lite Twin-Cat LEDs  Wing-top air intakes Billet Alloy  Chequer plate Wing-top and side sills (Satin Black)  Side steps Fire & Ice (Ebony)  Work lamp Rear-facing LED  Rear step NAS with 2" square receiver  Window tints Light Smoke (35%)  INTERIOR  Seating trim Black Nappa leather  Front row seats Elite (heated)  Front storage Lock box  Load area seats Inward facing tip-ups  Steering wheel Evander wood rimmed 15"  Gear knobs Black anodized  Gear gaiter Matching leather  Door cards Matching leather  Door furniture Black anodized  Floor coverings Black carpet  Headlining Black suede                                                                                                                                                                                                                                                                                                                                                                                                            | Bumper               | Standard with end caps                                                         |
| Wing-top air intakes  Billet Alloy  Chequer plate  Wing-top and side sills (Satin Black)  Side steps  Fire & Ice (Ebony)  Work lamp  Rear-facing LED  Rear step  NAS with 2" square receiver  Window tints  Light Smoke (35%)  INTERIOR  Seating trim  Black Nappa leather  Front row seats  Elite (heated)  Front storage  Lock box  Load area seats  Inward facing tip-ups  Steering wheel  Evander wood rimmed 15"  Gear knobs  Black anodized  Gear gaiter  Matching leather  Door cards  Matching leather  Black anodized  Black anodized  Floor coverings  Black carpet  Black suede                                                                                                                                                                                                                                                                                                                                                                                                                                            | Steering guard       | Raptor Black                                                                   |
| Chequer plate  Wing-top and side sills (Satin Black)  Fire & Ice (Ebony)  Work lamp  Rear-facing LED  Rear step  NAS with 2" square receiver  Window tints  Light Smoke (35%)  INTERIOR  Seating trim  Black Nappa leather  Front row seats  Elite (heated)  Front storage  Lock box  Load area seats  Inward facing tip-ups  Steering wheel  Evander wood rimmed 15"  Gear knobs  Black anodized  Gear gaiter  Matching leather  Door cards  Matching leather  Black anodized  Black saudized                                                                                                                                                                                                                                                                                                        | Headlights           | Truck-Lite Twin-Cat LEDs                                                       |
| Fire & Ice (Ebony)  Work lamp  Rear-facing LED  Rear step  NAS with 2" square receiver  Window tints  Light Smoke (35%)  INTERIOR  Seating trim  Black Nappa leather  Front row seats  Elite (heated)  Front storage  Lock box  Load area seats  Inward facing tip-ups  Steering wheel  Evander wood rimmed 15"  Gear knobs  Black anodized  Gear gaiter  Matching leather  Door cards  Matching leather  Black anodized  Black anodized  Black anodized  Floor coverings  Black carpet  Headlining  Black suede                                                                                                                                                                                                                                                                                                                                                                                                                                                                                                                      | Wing-top air intakes | Billet Alloy                                                                   |
| Work lamp Rear-facing LED  NAS with 2" square receiver  Window tints Light Smoke (35%)  INTERIOR  Seating trim Black Nappa leather  Front row seats Elite (heated)  Front storage Lock box Load area seats Inward facing tip-ups  Steering wheel Evander wood rimmed 15"  Gear knobs Black anodized  Gear gaiter Matching leather  Door cards Matching leather  Black anodized  Floor coverings Black carpet  Headlining Black suede                                                                                                                                                                                                                                                                                                                                                                                                                                                                                                                                                                                                  | Chequer plate        | Wing-top and side sills (Satin Black)                                          |
| Rear step  NAS with 2" square receiver  Window tints  Light Smoke (35%)  INTERIOR  Seating trim  Black Nappa leather  Front row seats  Elite (heated)  Front storage  Lock box  Load area seats  Inward facing tip-ups  Steering wheel  Evander wood rimmed 15"  Gear knobs  Black anodized  Gear gaiter  Matching leather  Door cards  Matching leather  Door furniture  Black anodized  Floor coverings  Black carpet  Headlining  Black suede                                                                                                                                                                                                                                                                                                                                                                                                                                                                                                                                                                                      | Side steps           | Fire & Ice (Ebony)                                                             |
| Window tints  Light Smoke (35%)  INTERIOR  Seating trim  Black Nappa leather  Front row seats  Elite (heated)  Front storage  Lock box  Load area seats  Inward facing tip-ups  Steering wheel  Evander wood rimmed 15"  Gear knobs  Black anodized  Gear gaiter  Matching leather  Door cards  Matching leather  Door furniture  Black anodized  Floor coverings  Black carpet  Headlining  Black suede                                                                                                                                                                                                                                                                                                                                                                                                                                                                                                                                                                                                                              | Work lamp            | Rear-facing LED                                                                |
| Seating trim Black Nappa leather  Front row seats Elite (heated)  Front storage Lock box  Load area seats Inward facing tip-ups  Steering wheel Evander wood rimmed 15"  Gear knobs Black anodized  Gear gaiter Matching leather  Door cards Matching leather  Door furniture Black anodized  Floor coverings Black carpet  Headlining Black suede                                                                                                                                                                                                                                                                                                                                                                                                                                                                                                                                                                                                                                                                                    | Rear step            | NAS with 2" square receiver                                                    |
| Seating trim  Black Nappa leather  Front row seats  Elite (heated)  Front storage  Lock box  Load area seats  Inward facing tip-ups  Steering wheel  Evander wood rimmed 15"  Gear knobs  Black anodized  Gear gaiter  Matching leather  Door cards  Matching leather  Door furniture  Black anodized  Floor coverings  Black carpet  Headlining  Black suede                                                                                                                                                                                                                                                                                                                                                                                                                                                                                                                                                                                                                                                                         | Window tints         | Light Smoke (35%)                                                              |
| Front row seats  Elite (heated)  Front storage  Lock box  Load area seats  Inward facing tip-ups  Steering wheel  Evander wood rimmed 15"  Gear knobs  Black anodized  Gear gaiter  Matching leather  Door cards  Matching leather  Door furniture  Black anodized  Floor coverings  Black carpet  Headlining  Black suede                                                                                                                                                                                                                                                                                                                                                                                                                                                                                                                                                                                                                                                                                                            | INTERIOR             |                                                                                |
| Front storage  Lock box  Inward facing tip-ups  Steering wheel  Evander wood rimmed 15"  Gear knobs  Black anodized  Gear gaiter  Matching leather  Door cards  Matching leather  Door furniture  Black anodized  Floor coverings  Black carpet  Headlining  Black suede                                                                                                                                                                                                                                                                                                                                                                                                                                                                                                                                                                                                                                                                                                                                                              | Seating trim         | Black Nappa leather                                                            |
| Load area seats  Inward facing tip-ups  Evander wood rimmed 15"  Gear knobs  Black anodized  Gear gaiter  Matching leather  Door cards  Matching leather  Door furniture  Black anodized  Floor coverings  Black carpet  Headlining  Black suede                                                                                                                                                                                                                                                                                                                                                                                                                                                                                                                                                                                                                                                                                                                                                                                      | Front row seats      | Elite (heated)                                                                 |
| Steering wheel Evander wood rimmed 15"  Gear knobs Black anodized  Gear gaiter Matching leather  Door cards Matching leather  Door furniture Black anodized  Floor coverings Black carpet  Headlining Black suede                                                                                                                                                                                                                                                                                                                                                                                                                                                                                                                                                                                                                                                                                                                                                                                                                     | Front storage        | Lock box                                                                       |
| Gear knobs  Black anodized  Matching leather  Door cards  Matching leather  Door furniture  Black anodized  Floor coverings  Black carpet  Headlining  Black suede                                                                                                                                                                                                                                                                                                                                                                                                                                                                                                                                                                                                                                                                                                                                                                                                                                                                    | Load area seats      | Inward facing tip-ups                                                          |
| Gear gaiter  Matching leather  Door cards  Matching leather  Black anodized  Floor coverings  Black carpet  Headlining  Black suede                                                                                                                                                                                                                                                                                                                                                                                                                                                                                                                                                                                                                                                                                                                                                                                                                                                                                                   | Steering wheel       | Evander wood rimmed 15"                                                        |
| Door cards  Matching leather  Door furniture  Black anodized  Floor coverings  Black carpet  Headlining  Black suede                                                                                                                                                                                                                                                                                                                                                                                                                                                                                                                                                                                                                                                                                                                                                                                                                                                                                                                  | Gear knobs           | Black anodized                                                                 |
| Door furniture  Black anodized  Floor coverings  Black carpet  Headlining  Black suede                                                                                                                                                                                                                                                                                                                                                                                                                                                                                                                                                                                                                                                                                                                                                                                                                                                                                                                                                | Gear gaiter          | Matching leather                                                               |
| Floor coverings  Black carpet  Headlining  Black suede                                                                                                                                                                                                                                                                                                                                                                                                                                                                                                                                                                                                                                                                                                                                                                                                                                                                                                                                                                                | Door cards           | Matching leather                                                               |
| Headlining Black suede                                                                                                                                                                                                                                                                                                                                                                                                                                                                                                                                                                                                                                                                                                                                                                                                                                                                                                                                                                                                                | Door furniture       | Black anodized                                                                 |
|                                                                                                                                                                                                                                                                                                                                                                                                                                                                                                                                                                                                                                                                                                                                                                                                                                                                                                                                                                                                                                       | Floor coverings      | Black carpet                                                                   |
| Sound system Pioneer® Touch screen display with Apple® CarPlay and reversing camera display                                                                                                                                                                                                                                                                                                                                                                                                                                                                                                                                                                                                                                                                                                                                                                                                                                                                                                                                           | Headlining           | Black suede                                                                    |
|                                                                                                                                                                                                                                                                                                                                                                                                                                                                                                                                                                                                                                                                                                                                                                                                                                                                                                                                                                                                                                       | Sound system         | Pioneer® Touch screen display with Apple® CarPlay and reversing camera display |