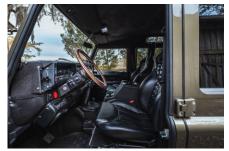

## **EXTERIOR**

| Paint finish Metallic  Bonnet  DEM Purna  Bonnet badge  Land Rover  Wheels  Kahn® Defend 1983 18" alloy  Tyres  BFGoodrich® All Terrain T/A KO2  Grille  KBX® Signature inc. light surrounds  Bumper  Standard with end caps  Steering guard  Raptor Black  Headlights  Truck-Lite Twin-Cat LEDs  Wing-top air intakes  Billet Alloy  Chequer plate  Wing-top and side sills (Satin Black)  Side steps  Fire & Ice (Ebony)  Work lamp  Rear-facing LED  Rear step  NAS with 2" square receiver  Window tints  Light Smoke (35%)  INTERIOR  Seating Irim  Black Nappa leather  Front row seats  Elite (heated)  Front storage  Lock box  Load area seats  Inward facing tip-ups  Steering wheel  Evander wood rimmed 15"  Gear knobs  Black anodized  Gear galter  Matching leather  Door cards  Matching leather  Block carpet  Black suede  Sound system  Pioner® Touch screen display with Apple® CarPlay and reversing camera display  Sound system  Pioner® Touch screen display with Apple® CarPlay and reversing camera display | Body colour          | Willow Green                                                                   |
|---------------------------------------------------------------------------------------------------------------------------------------------------------------------------------------------------------------------------------------------------------------------------------------------------------------------------------------------------------------------------------------------------------------------------------------------------------------------------------------------------------------------------------------------------------------------------------------------------------------------------------------------------------------------------------------------------------------------------------------------------------------------------------------------------------------------------------------------------------------------------------------------------------------------------------------------------------------------------------------------------------------------------------------|----------------------|--------------------------------------------------------------------------------|
| Bonnet badge  Land Rover  Wheels  Kahn® Defend 1983 18" alloy  BFGoodrich® All Terrain T/A KO2  Grille  KBX® Signature inc. light surrounds  Bumper  Standard with end caps  Steering guard  Raptor Black  Headlights  Truck-Lite Twin-Cat LEDs  Wing-top air intakes  Billet Alloy  Wing-top air intakes  Fire & Ice (Ebony)  Work lamp  Rear-facing LED  Rear step  NAS with 2" square receiver  Window tints  Light Smoke (35%)  INTERIOR  Seating trim  Black Nappa leather  Front row seats  Elite (heated)  Front storage  Lock box  Load area seats  Inward facing tip-ups  Steering wheel  Evander wood rimmed 15"  Gear knobs  Black anodized  Gear gaiter  Matching leather  Black carpet  Headlining  Black suede                                                                                                                                                                                                                                                                                                          | Paint finish         | Metallic                                                                       |
| Wheels     Kahn® Defend 1983 18" alloy       Tyres     BFGoodrich® All Terrain T/A KO2       Grille     KBX® Signature inc. light surrounds       Bumper     Standard with end caps       Steering guard     Raptor Black       Headlights     Truck-Lite Twin-Cat LEDs       Wing-top alr intakes     Billet Alloy       Chequer plate     Wing-top and side sills (Satin Black)       Side steps     Fire & Ice (Ebony)       Work lamp     Rear-facing LED       Rear step     NAS with 2" square receiver       Window tints     Light Smoke (35%)       INTERIOR       Seating trim     Black Nappa leather       Front row seats     Eilte (heated)       Front storage     Lock box       Load area seats     Inward facing tip-ups       Steering wheel     Evander wood rimmed 15"       Gear knobs     Black anodized       Gear gaiter     Matching leather       Door cards     Matching leather       Door furniture     Black anodized       Floor coverings     Black carpet       Headlining     Black suede          | Bonnet               | OEM Puma                                                                       |
| Tyres BFGoodrich® All Terrain T/A KO2  Grille KBX® Signature inc. light surrounds  Bumper Standard with end caps  Steering guard Raptor Black  Headlights Truck-Lite Twin-Cat LEDs  Wing-top air intakes Billet Alloy  Chequer plate Wing-top and side sills (Satin Black)  Side steps Fire & Ice (Ebony)  Work lamp Rear-facing LED  Rear step NAS with 2" square receiver  Window tints Light Smoke (35%)  INTERIOR  Seating trim Black Nappa leather  Front row seats Elite (heated)  Front storage Lock box  Load area seats Inward facing tip-ups  Steering wheel Evander wood rimmed 15"  Gear knobs Black anodized  Gear gaiter Matching leather  Door cards Matching leather  Black anodized  Black anodized  Floor coverings Black carpet  Headlining Black suede                                                                                                                                                                                                                                                            | Bonnet badge         | Land Rover                                                                     |
| Grille KBX® Signature inc. light surrounds  Bumper Standard with end caps  Steering guard Raptor Black  Headlights Truck-Lite Twin-Cat LEDs  Wing-top air intakes Billet Alloy  Chequer plate Wing-top and side sills (Satin Black)  Side steps Fire & Ice (Ebony)  Work lamp Rear-facing LED  Rear step NAS with 2" square receiver  Window tints Light Smoke (35%)  INTERIOR  Seating trim Black Nappa leather  Front row seats Elite (heated)  Front storage Lock box  Load area seats Inward facing tip-ups  Steering wheel Evander wood rimmed 15"  Gear knobs Black anodized  Gear gaiter Matching leather  Door cards Matching leather  Floor coverings Black carpet  Headlining Black suede                                                                                                                                                                                                                                                                                                                                   | Wheels               | Kahn® Defend 1983 18" alloy                                                    |
| Bumper Standard with end caps Steering guard Raptor Black Headlights Truck-Lite Twin-Cat LEDs Wing-top air intakes Billet Alloy Chequer plate Wing-top and side sills (Satin Black) Side steps Fire & Ice (Ebony) Work lamp Rear-facing LED Rear step NAS with 2" square receiver Window tints Light Smoke (35%)  INTERIOR Seating trim Black Nappa leather Front row seats Elite (heated) Front storage Lock box Load area seats Inward facing tip-ups Steering wheel Evander wood rimmed 15" Gear knobs Black anodized Gear gaiter Matching leather Door cards Matching leather Black anodized Floor coverings Black carpet Headlining Black carpet                                                                                                                                                                                                                                                                                                                                                                                 | Tyres                | BFGoodrich® All Terrain T/A KO2                                                |
| Steering guard Raptor Black Headlights Truck-Lite Twin-Cat LEDs Wing-top air intakes Billet Alloy Chequer plate Wing-top and side sills (Satin Black) Side steps Fire & Ice (Ebony) Work lamp Rear-facing LED Rear step NAS with 2" square receiver Window tints Light Smoke (35%)  INTERIOR Seating trim Black Nappa leather Front row seats Elite (heated) Front storage Lock box Load area seats Inward facing tip-ups Steering wheel Evander wood rimmed 15" Gear knobs Black anodized Matching leather Door cards Matching leather Black anodized Black anodized Floor coverings Black carpet Black carpet Black suede                                                                                                                                                                                                                                                                                                                                                                                                           | Grille               | KBX® Signature inc. light surrounds                                            |
| Headlights Truck-Lite Twin-Cat LEDs  Wing-top air intakes Billet Alloy  Chequer plate Wing-top and side sills (Satin Black)  Side steps Fire & Ice (Ebony)  Work lamp Rear-facing LED  Rear step NAS with 2" square receiver  Window tints Light Smoke (35%)  INTERIOR  Seating trim Black Nappa leather  Front row seats Elite (heated)  Front storage Lock box  Load area seats Inward facing tip-ups  Steering wheel Evander wood rimmed 15"  Gear knobs Black anodized  Gear gaiter Matching leather  Door cards Matching leather  Door furniture Black anodized  Floor coverings Black carpet  Headlining Black suede                                                                                                                                                                                                                                                                                                                                                                                                            | Bumper               | Standard with end caps                                                         |
| Wing-top air intakes  Billet Alloy  Chequer plate  Wing-top and side sills (Satin Black)  Side steps  Fire & Ice (Ebony)  Work lamp  Rear-facing LED  Rear step  NAS with 2" square receiver  Window tints  Light Smoke (35%)  INTERIOR  Seating trim  Black Nappa leather  Front row seats  Elite (heated)  Front storage  Lock box  Load area seats  Inward facing tip-ups  Steering wheel  Evander wood rimmed 15"  Gear knobs  Black anodized  Gear gaiter  Matching leather  Door cards  Matching leather  Black anodized  Black anodized  Floor coverings  Black carpet  Black suede                                                                                                                                                                                                                                                                                                                                                                                                                                            | Steering guard       | Raptor Black                                                                   |
| Chequer plate  Wing-top and side sills (Satin Black)  Fire & Ice (Ebony)  Work lamp  Rear-facing LED  Rear step  NAS with 2" square receiver  Window tints  Light Smoke (35%)  INTERIOR  Seating trim  Black Nappa leather  Front row seats  Elite (heated)  Front storage  Lock box  Load area seats  Inward facing tip-ups  Steering wheel  Evander wood rimmed 15"  Gear knobs  Black anodized  Gear gaiter  Matching leather  Door cards  Matching leather  Black anodized  Black saudized                                                                                                                                                                                                                                                                                                        | Headlights           | Truck-Lite Twin-Cat LEDs                                                       |
| Fire & Ice (Ebony)  Work lamp  Rear-facing LED  Rear step  NAS with 2" square receiver  Window tints  Light Smoke (35%)  INTERIOR  Seating trim  Black Nappa leather  Front row seats  Elite (heated)  Front storage  Lock box  Load area seats  Inward facing tip-ups  Steering wheel  Evander wood rimmed 15"  Gear knobs  Black anodized  Gear gaiter  Matching leather  Door cards  Matching leather  Black anodized  Black anodized  Black anodized  Floor coverings  Black carpet  Headlining  Black suede                                                                                                                                                                                                                                                                                                                                                                                                                                                                                                                      | Wing-top air intakes | Billet Alloy                                                                   |
| Work lamp Rear-facing LED  NAS with 2" square receiver  Window tints Light Smoke (35%)  INTERIOR  Seating trim Black Nappa leather  Front row seats Elite (heated)  Front storage Lock box Load area seats Inward facing tip-ups  Steering wheel Evander wood rimmed 15"  Gear knobs Black anodized  Gear gaiter Matching leather  Door cards Matching leather  Black anodized  Floor coverings Black carpet  Headlining Black suede                                                                                                                                                                                                                                                                                                                                                                                                                                                                                                                                                                                                  | Chequer plate        | Wing-top and side sills (Satin Black)                                          |
| Rear step  NAS with 2" square receiver  Window tints  Light Smoke (35%)  INTERIOR  Seating trim  Black Nappa leather  Front row seats  Elite (heated)  Front storage  Lock box  Load area seats  Inward facing tip-ups  Steering wheel  Evander wood rimmed 15"  Gear knobs  Black anodized  Gear gaiter  Matching leather  Door cards  Matching leather  Door furniture  Black anodized  Floor coverings  Black carpet  Headlining  Black suede                                                                                                                                                                                                                                                                                                                                                                                                                                                                                                                                                                                      | Side steps           | Fire & Ice (Ebony)                                                             |
| Window tints  Light Smoke (35%)  INTERIOR  Seating trim  Black Nappa leather  Front row seats  Elite (heated)  Front storage  Lock box  Load area seats  Inward facing tip-ups  Steering wheel  Evander wood rimmed 15"  Gear knobs  Black anodized  Gear gaiter  Matching leather  Door cards  Matching leather  Door furniture  Black anodized  Floor coverings  Black carpet  Headlining  Black suede                                                                                                                                                                                                                                                                                                                                                                                                                                                                                                                                                                                                                              | Work lamp            | Rear-facing LED                                                                |
| Seating trim Black Nappa leather  Front row seats Elite (heated)  Front storage Lock box  Load area seats Inward facing tip-ups  Steering wheel Evander wood rimmed 15"  Gear knobs Black anodized  Gear gaiter Matching leather  Door cards Matching leather  Door furniture Black anodized  Floor coverings Black carpet  Headlining Black suede                                                                                                                                                                                                                                                                                                                                                                                                                                                                                                                                                                                                                                                                                    | Rear step            | NAS with 2" square receiver                                                    |
| Seating trim  Black Nappa leather  Front row seats  Elite (heated)  Front storage  Lock box  Load area seats  Inward facing tip-ups  Steering wheel  Evander wood rimmed 15"  Gear knobs  Black anodized  Gear gaiter  Matching leather  Door cards  Matching leather  Door furniture  Black anodized  Floor coverings  Black carpet  Headlining  Black suede                                                                                                                                                                                                                                                                                                                                                                                                                                                                                                                                                                                                                                                                         | Window tints         | Light Smoke (35%)                                                              |
| Front row seats  Elite (heated)  Front storage  Lock box  Load area seats  Inward facing tip-ups  Steering wheel  Evander wood rimmed 15"  Gear knobs  Black anodized  Gear gaiter  Matching leather  Door cards  Matching leather  Door furniture  Black anodized  Floor coverings  Black carpet  Headlining  Black suede                                                                                                                                                                                                                                                                                                                                                                                                                                                                                                                                                                                                                                                                                                            | INTERIOR             |                                                                                |
| Front storage  Lock box  Inward facing tip-ups  Steering wheel  Evander wood rimmed 15"  Gear knobs  Black anodized  Gear gaiter  Matching leather  Door cards  Matching leather  Door furniture  Black anodized  Floor coverings  Black carpet  Headlining  Black suede                                                                                                                                                                                                                                                                                                                                                                                                                                                                                                                                                                                                                                                                                                                                                              | Seating trim         | Black Nappa leather                                                            |
| Load area seats  Inward facing tip-ups  Evander wood rimmed 15"  Gear knobs  Black anodized  Gear gaiter  Matching leather  Door cards  Matching leather  Door furniture  Black anodized  Floor coverings  Black carpet  Headlining  Black suede                                                                                                                                                                                                                                                                                                                                                                                                                                                                                                                                                                                                                                                                                                                                                                                      | Front row seats      | Elite (heated)                                                                 |
| Steering wheel Evander wood rimmed 15"  Gear knobs Black anodized  Gear gaiter Matching leather  Door cards Matching leather  Door furniture Black anodized  Floor coverings Black carpet  Headlining Black suede                                                                                                                                                                                                                                                                                                                                                                                                                                                                                                                                                                                                                                                                                                                                                                                                                     | Front storage        | Lock box                                                                       |
| Gear knobs  Black anodized  Matching leather  Door cards  Matching leather  Door furniture  Black anodized  Floor coverings  Black carpet  Headlining  Black suede                                                                                                                                                                                                                                                                                                                                                                                                                                                                                                                                                                                                                                                                                                                                                                                                                                                                    | Load area seats      | Inward facing tip-ups                                                          |
| Gear gaiter  Matching leather  Door cards  Matching leather  Black anodized  Floor coverings  Black carpet  Headlining  Black suede                                                                                                                                                                                                                                                                                                                                                                                                                                                                                                                                                                                                                                                                                                                                                                                                                                                                                                   | Steering wheel       | Evander wood rimmed 15"                                                        |
| Door cards  Matching leather  Door furniture  Black anodized  Floor coverings  Black carpet  Headlining  Black suede                                                                                                                                                                                                                                                                                                                                                                                                                                                                                                                                                                                                                                                                                                                                                                                                                                                                                                                  | Gear knobs           | Black anodized                                                                 |
| Door furniture  Black anodized  Floor coverings  Black carpet  Headlining  Black suede                                                                                                                                                                                                                                                                                                                                                                                                                                                                                                                                                                                                                                                                                                                                                                                                                                                                                                                                                | Gear gaiter          | Matching leather                                                               |
| Floor coverings  Black carpet  Headlining  Black suede                                                                                                                                                                                                                                                                                                                                                                                                                                                                                                                                                                                                                                                                                                                                                                                                                                                                                                                                                                                | Door cards           | Matching leather                                                               |
| Headlining Black suede                                                                                                                                                                                                                                                                                                                                                                                                                                                                                                                                                                                                                                                                                                                                                                                                                                                                                                                                                                                                                | Door furniture       | Black anodized                                                                 |
|                                                                                                                                                                                                                                                                                                                                                                                                                                                                                                                                                                                                                                                                                                                                                                                                                                                                                                                                                                                                                                       | Floor coverings      | Black carpet                                                                   |
| Sound system Pioneer® Touch screen display with Apple® CarPlay and reversing camera display                                                                                                                                                                                                                                                                                                                                                                                                                                                                                                                                                                                                                                                                                                                                                                                                                                                                                                                                           | Headlining           | Black suede                                                                    |
|                                                                                                                                                                                                                                                                                                                                                                                                                                                                                                                                                                                                                                                                                                                                                                                                                                                                                                                                                                                                                                       | Sound system         | Pioneer® Touch screen display with Apple® CarPlay and reversing camera display |