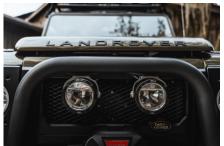

## **EXTERIOR**

| Paint finish Metallic  Bonnet  DEM Purna  Bonnet badge  Land Rover  Wheels  Kahn® Defend 1983 18" alloy  Tyres  BFGoodrich® All Terrain T/A KO2  Grille  KBX® Signature inc. light surrounds  Bumper  Standard with end caps  Steering guard  Raptor Black  Headlights  Truck-Lite Twin-Cat LEDs  Wing-top air intakes  Billet Alloy  Chequer plate  Wing-top and side sills (Satin Black)  Side steps  Fire & Ice (Ebony)  Work lamp  Rear-facing LED  Rear step  NAS with 2" square receiver  Window tints  Light Smoke (35%)  INTERIOR  Seating Irim  Black Nappa leather  Front row seats  Elite (heated)  Front storage  Lock box  Load area seats  Inward facing tip-ups  Steering wheel  Evander wood rimmed 15"  Gear knobs  Black anodized  Gear galter  Matching leather  Door cards  Matching leather  Block carpet  Black suede  Sound system  Pioner® Touch screen display with Apple® CarPlay and reversing camera display  Sound system  Pioner® Touch screen display with Apple® CarPlay and reversing camera display | Body colour          | Willow Green                                                                   |
|---------------------------------------------------------------------------------------------------------------------------------------------------------------------------------------------------------------------------------------------------------------------------------------------------------------------------------------------------------------------------------------------------------------------------------------------------------------------------------------------------------------------------------------------------------------------------------------------------------------------------------------------------------------------------------------------------------------------------------------------------------------------------------------------------------------------------------------------------------------------------------------------------------------------------------------------------------------------------------------------------------------------------------------|----------------------|--------------------------------------------------------------------------------|
| Bonnet badge  Land Rover  Wheels  Kahn® Defend 1983 18" alloy  BFGoodrich® All Terrain T/A KO2  Grille  KBX® Signature inc. light surrounds  Bumper  Standard with end caps  Steering guard  Raptor Black  Headlights  Truck-Lite Twin-Cat LEDs  Wing-top air intakes  Billet Alloy  Wing-top air intakes  Fire & Ice (Ebony)  Work lamp  Rear-facing LED  Rear step  NAS with 2" square receiver  Window tints  Light Smoke (35%)  INTERIOR  Seating trim  Black Nappa leather  Front row seats  Elite (heated)  Front storage  Lock box  Load area seats  Inward facing tip-ups  Steering wheel  Evander wood rimmed 15"  Gear knobs  Black anodized  Gear gaiter  Matching leather  Black carpet  Headlining  Black suede                                                                                                                                                                                                                                                                                                          | Paint finish         | Metallic                                                                       |
| Wheels     Kahn® Defend 1983 18" alloy       Tyres     BFGoodrich® All Terrain T/A KO2       Grille     KBX® Signature inc. light surrounds       Bumper     Standard with end caps       Steering guard     Raptor Black       Headlights     Truck-Lite Twin-Cat LEDs       Wing-top alr intakes     Billet Alloy       Chequer plate     Wing-top and side sills (Satin Black)       Side steps     Fire & Ice (Ebony)       Work lamp     Rear-facing LED       Rear step     NAS with 2" square receiver       Window tints     Light Smoke (35%)       INTERIOR       Seating trim     Black Nappa leather       Front row seats     Eilte (heated)       Front storage     Lock box       Load area seats     Inward facing tip-ups       Steering wheel     Evander wood rimmed 15"       Gear knobs     Black anodized       Gear gaiter     Matching leather       Door cards     Matching leather       Door furniture     Black anodized       Floor coverings     Black carpet       Headlining     Black suede          | Bonnet               | OEM Puma                                                                       |
| Tyres BFGoodrich® All Terrain T/A KO2  Grille KBX® Signature inc. light surrounds  Bumper Standard with end caps  Steering guard Raptor Black  Headlights Truck-Lite Twin-Cat LEDs  Wing-top air intakes Billet Alloy  Chequer plate Wing-top and side sills (Satin Black)  Side steps Fire & Ice (Ebony)  Work lamp Rear-facing LED  Rear step NAS with 2" square receiver  Window tints Light Smoke (35%)  INTERIOR  Seating trim Black Nappa leather  Front row seats Elite (heated)  Front storage Lock box  Load area seats Inward facing tip-ups  Steering wheel Evander wood rimmed 15"  Gear knobs Black anodized  Gear gaiter Matching leather  Door cards Matching leather  Black anodized  Black anodized  Floor coverings Black carpet  Headlining Black suede                                                                                                                                                                                                                                                            | Bonnet badge         | Land Rover                                                                     |
| Grille KBX® Signature inc. light surrounds  Bumper Standard with end caps  Steering guard Raptor Black  Headlights Truck-Lite Twin-Cat LEDs  Wing-top air intakes Billet Alloy  Chequer plate Wing-top and side sills (Satin Black)  Side steps Fire & Ice (Ebony)  Work lamp Rear-facing LED  Rear step NAS with 2" square receiver  Window tints Light Smoke (35%)  INTERIOR  Seating trim Black Nappa leather  Front row seats Elite (heated)  Front storage Lock box  Load area seats Inward facing tip-ups  Steering wheel Evander wood rimmed 15"  Gear knobs Black anodized  Gear gaiter Matching leather  Door cards Matching leather  Floor coverings Black carpet  Headlining Black suede                                                                                                                                                                                                                                                                                                                                   | Wheels               | Kahn® Defend 1983 18" alloy                                                    |
| Bumper Standard with end caps Steering guard Raptor Black Headlights Truck-Lite Twin-Cat LEDs Wing-top air intakes Billet Alloy Chequer plate Wing-top and side sills (Satin Black) Side steps Fire & Ice (Ebony) Work lamp Rear-facing LED Rear step NAS with 2" square receiver Window tints Light Smoke (35%)  INTERIOR Seating trim Black Nappa leather Front row seats Elite (heated) Front storage Lock box Load area seats Inward facing tip-ups Steering wheel Evander wood rimmed 15" Gear knobs Black anodized Gear gaiter Matching leather Door cards Matching leather Black anodized Floor coverings Black carpet Headlining Black carpet                                                                                                                                                                                                                                                                                                                                                                                 | Tyres                | BFGoodrich® All Terrain T/A KO2                                                |
| Steering guard Raptor Black Headlights Truck-Lite Twin-Cat LEDs Wing-top air intakes Billet Alloy Chequer plate Wing-top and side sills (Satin Black) Side steps Fire & Ice (Ebony) Work lamp Rear-facing LED Rear step NAS with 2" square receiver Window tints Light Smoke (35%)  INTERIOR Seating trim Black Nappa leather Front row seats Elite (heated) Front storage Lock box Load area seats Inward facing tip-ups Steering wheel Evander wood rimmed 15" Gear knobs Black anodized Matching leather Door cards Matching leather Black anodized Black anodized Floor coverings Black carpet Black carpet Black suede                                                                                                                                                                                                                                                                                                                                                                                                           | Grille               | KBX® Signature inc. light surrounds                                            |
| Headlights Truck-Lite Twin-Cat LEDs  Wing-top air intakes Billet Alloy  Chequer plate Wing-top and side sills (Satin Black)  Side steps Fire & Ice (Ebony)  Work lamp Rear-facing LED  Rear step NAS with 2" square receiver  Window tints Light Smoke (35%)  INTERIOR  Seating trim Black Nappa leather  Front row seats Elite (heated)  Front storage Lock box  Load area seats Inward facing tip-ups  Steering wheel Evander wood rimmed 15"  Gear knobs Black anodized  Gear gaiter Matching leather  Door cards Matching leather  Door furniture Black anodized  Floor coverings Black carpet  Headlining Black suede                                                                                                                                                                                                                                                                                                                                                                                                            | Bumper               | Standard with end caps                                                         |
| Wing-top air intakes  Billet Alloy  Chequer plate  Wing-top and side sills (Satin Black)  Side steps  Fire & Ice (Ebony)  Work lamp  Rear-facing LED  Rear step  NAS with 2" square receiver  Window tints  Light Smoke (35%)  INTERIOR  Seating trim  Black Nappa leather  Front row seats  Elite (heated)  Front storage  Lock box  Load area seats  Inward facing tip-ups  Steering wheel  Evander wood rimmed 15"  Gear knobs  Black anodized  Gear gaiter  Matching leather  Door cards  Matching leather  Black anodized  Black anodized  Floor coverings  Black carpet  Black suede                                                                                                                                                                                                                                                                                                                                                                                                                                            | Steering guard       | Raptor Black                                                                   |
| Chequer plate  Wing-top and side sills (Satin Black)  Fire & Ice (Ebony)  Work lamp  Rear-facing LED  Rear step  NAS with 2" square receiver  Window tints  Light Smoke (35%)  INTERIOR  Seating trim  Black Nappa leather  Front row seats  Elite (heated)  Front storage  Lock box  Load area seats  Inward facing tip-ups  Steering wheel  Evander wood rimmed 15"  Gear knobs  Black anodized  Gear gaiter  Matching leather  Door cards  Matching leather  Black anodized  Black saudized                                                                                                                                                                                                                                                                                                        | Headlights           | Truck-Lite Twin-Cat LEDs                                                       |
| Fire & Ice (Ebony)  Work lamp  Rear-facing LED  Rear step  NAS with 2" square receiver  Window tints  Light Smoke (35%)  INTERIOR  Seating trim  Black Nappa leather  Front row seats  Elite (heated)  Front storage  Lock box  Load area seats  Inward facing tip-ups  Steering wheel  Evander wood rimmed 15"  Gear knobs  Black anodized  Gear gaiter  Matching leather  Door cards  Matching leather  Black anodized  Black anodized  Black anodized  Floor coverings  Black carpet  Headlining  Black suede                                                                                                                                                                                                                                                                                                                                                                                                                                                                                                                      | Wing-top air intakes | Billet Alloy                                                                   |
| Work lamp Rear-facing LED  NAS with 2" square receiver  Window tints Light Smoke (35%)  INTERIOR  Seating trim Black Nappa leather  Front row seats Elite (heated)  Front storage Lock box Load area seats Inward facing tip-ups  Steering wheel Evander wood rimmed 15"  Gear knobs Black anodized  Gear gaiter Matching leather  Door cards Matching leather  Black anodized  Floor coverings Black carpet  Headlining Black suede                                                                                                                                                                                                                                                                                                                                                                                                                                                                                                                                                                                                  | Chequer plate        | Wing-top and side sills (Satin Black)                                          |
| Rear step  NAS with 2" square receiver  Window tints  Light Smoke (35%)  INTERIOR  Seating trim  Black Nappa leather  Front row seats  Elite (heated)  Front storage  Lock box  Load area seats  Inward facing tip-ups  Steering wheel  Evander wood rimmed 15"  Gear knobs  Black anodized  Gear gaiter  Matching leather  Door cards  Matching leather  Door furniture  Black anodized  Floor coverings  Black carpet  Headlining  Black suede                                                                                                                                                                                                                                                                                                                                                                                                                                                                                                                                                                                      | Side steps           | Fire & Ice (Ebony)                                                             |
| Window tints  Light Smoke (35%)  INTERIOR  Seating trim  Black Nappa leather  Front row seats  Elite (heated)  Front storage  Lock box  Load area seats  Inward facing tip-ups  Steering wheel  Evander wood rimmed 15"  Gear knobs  Black anodized  Gear gaiter  Matching leather  Door cards  Matching leather  Door furniture  Black anodized  Floor coverings  Black carpet  Headlining  Black suede                                                                                                                                                                                                                                                                                                                                                                                                                                                                                                                                                                                                                              | Work lamp            | Rear-facing LED                                                                |
| Seating trim Black Nappa leather  Front row seats Elite (heated)  Front storage Lock box  Load area seats Inward facing tip-ups  Steering wheel Evander wood rimmed 15"  Gear knobs Black anodized  Gear gaiter Matching leather  Door cards Matching leather  Door furniture Black anodized  Floor coverings Black carpet  Headlining Black suede                                                                                                                                                                                                                                                                                                                                                                                                                                                                                                                                                                                                                                                                                    | Rear step            | NAS with 2" square receiver                                                    |
| Seating trim  Black Nappa leather  Front row seats  Elite (heated)  Front storage  Lock box  Load area seats  Inward facing tip-ups  Steering wheel  Evander wood rimmed 15"  Gear knobs  Black anodized  Gear gaiter  Matching leather  Door cards  Matching leather  Door furniture  Black anodized  Floor coverings  Black carpet  Headlining  Black suede                                                                                                                                                                                                                                                                                                                                                                                                                                                                                                                                                                                                                                                                         | Window tints         | Light Smoke (35%)                                                              |
| Front row seats  Elite (heated)  Front storage  Lock box  Load area seats  Inward facing tip-ups  Steering wheel  Evander wood rimmed 15"  Gear knobs  Black anodized  Gear gaiter  Matching leather  Door cards  Matching leather  Door furniture  Black anodized  Floor coverings  Black carpet  Headlining  Black suede                                                                                                                                                                                                                                                                                                                                                                                                                                                                                                                                                                                                                                                                                                            | INTERIOR             |                                                                                |
| Front storage  Lock box  Inward facing tip-ups  Steering wheel  Evander wood rimmed 15"  Gear knobs  Black anodized  Gear gaiter  Matching leather  Door cards  Matching leather  Door furniture  Black anodized  Floor coverings  Black carpet  Headlining  Black suede                                                                                                                                                                                                                                                                                                                                                                                                                                                                                                                                                                                                                                                                                                                                                              | Seating trim         | Black Nappa leather                                                            |
| Load area seats  Inward facing tip-ups  Evander wood rimmed 15"  Gear knobs  Black anodized  Gear gaiter  Matching leather  Door cards  Matching leather  Door furniture  Black anodized  Floor coverings  Black carpet  Headlining  Black suede                                                                                                                                                                                                                                                                                                                                                                                                                                                                                                                                                                                                                                                                                                                                                                                      | Front row seats      | Elite (heated)                                                                 |
| Steering wheel Evander wood rimmed 15"  Gear knobs Black anodized  Gear gaiter Matching leather  Door cards Matching leather  Door furniture Black anodized  Floor coverings Black carpet  Headlining Black suede                                                                                                                                                                                                                                                                                                                                                                                                                                                                                                                                                                                                                                                                                                                                                                                                                     | Front storage        | Lock box                                                                       |
| Gear knobs  Black anodized  Matching leather  Door cards  Matching leather  Door furniture  Black anodized  Floor coverings  Black carpet  Headlining  Black suede                                                                                                                                                                                                                                                                                                                                                                                                                                                                                                                                                                                                                                                                                                                                                                                                                                                                    | Load area seats      | Inward facing tip-ups                                                          |
| Gear gaiter  Matching leather  Door cards  Matching leather  Black anodized  Floor coverings  Black carpet  Headlining  Black suede                                                                                                                                                                                                                                                                                                                                                                                                                                                                                                                                                                                                                                                                                                                                                                                                                                                                                                   | Steering wheel       | Evander wood rimmed 15"                                                        |
| Door cards  Matching leather  Door furniture  Black anodized  Floor coverings  Black carpet  Headlining  Black suede                                                                                                                                                                                                                                                                                                                                                                                                                                                                                                                                                                                                                                                                                                                                                                                                                                                                                                                  | Gear knobs           | Black anodized                                                                 |
| Door furniture  Black anodized  Floor coverings  Black carpet  Headlining  Black suede                                                                                                                                                                                                                                                                                                                                                                                                                                                                                                                                                                                                                                                                                                                                                                                                                                                                                                                                                | Gear gaiter          | Matching leather                                                               |
| Floor coverings  Black carpet  Headlining  Black suede                                                                                                                                                                                                                                                                                                                                                                                                                                                                                                                                                                                                                                                                                                                                                                                                                                                                                                                                                                                | Door cards           | Matching leather                                                               |
| Headlining Black suede                                                                                                                                                                                                                                                                                                                                                                                                                                                                                                                                                                                                                                                                                                                                                                                                                                                                                                                                                                                                                | Door furniture       | Black anodized                                                                 |
|                                                                                                                                                                                                                                                                                                                                                                                                                                                                                                                                                                                                                                                                                                                                                                                                                                                                                                                                                                                                                                       | Floor coverings      | Black carpet                                                                   |
| Sound system Pioneer® Touch screen display with Apple® CarPlay and reversing camera display                                                                                                                                                                                                                                                                                                                                                                                                                                                                                                                                                                                                                                                                                                                                                                                                                                                                                                                                           | Headlining           | Black suede                                                                    |
|                                                                                                                                                                                                                                                                                                                                                                                                                                                                                                                                                                                                                                                                                                                                                                                                                                                                                                                                                                                                                                       | Sound system         | Pioneer® Touch screen display with Apple® CarPlay and reversing camera display |