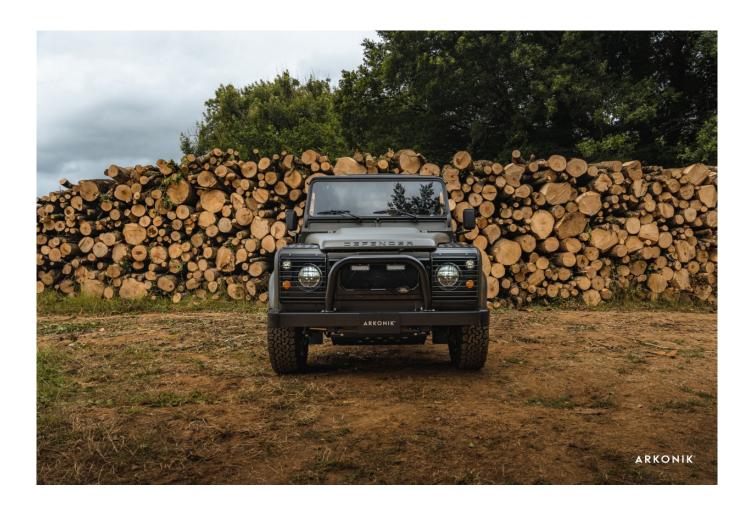

#### EXTERIOR

| Body colour          | Willow Green                        |
|----------------------|-------------------------------------|
| Paint finish         | Raptor                              |
| Bonnet               | OEM Puma                            |
| Bonnet badge         | Defender                            |
| Wheels               | Boost 18" alloy (Black)             |
| Tyres                | BFGoodrich® All Terrain T/A KO2     |
| Grille               | KBX® Signature inc. light surrounds |
| Bumper               | Standard with end caps              |
| Steering guard       | Raptor Black                        |
| Headlights           | Truck-Lite Twin-Cat LEDs            |
| Wing-top air intakes | Optimill®                           |
| Chequer plate        | Full accompaniment                  |
| Side steps           | Fire & Ice (Ebony)                  |
| Work lamp            | Rear-facing LED                     |
| Rear step            | NAS with 2" square receiver         |
| Window tints         | Dark Smoke (30%)                    |

#### INTERIOR

| Seating trim    | Black & Nutmeg Leather                                                                                |
|-----------------|-------------------------------------------------------------------------------------------------------|
| Front row seats | Modular (heated)                                                                                      |
| Front storage   | Lock box with 12v & twin USB ports                                                                    |
| Load area seats | Bench                                                                                                 |
| Steering wheel  | Arkon X Black leather 15"                                                                             |
| Gear knobs      | Brushed alloy                                                                                         |
| Gear gaiter     | Matching leather                                                                                      |
| Door cards      | Matching leather                                                                                      |
| Door furniture  | Black anodized                                                                                        |
| Floor coverings | Black carpet                                                                                          |
| Headlining      | Black suede                                                                                           |
| Sound system    | Pioneer $^{ m III}$ Touch screen display with Apple $^{ m IIII}$ CarPlay and reversing camera display |