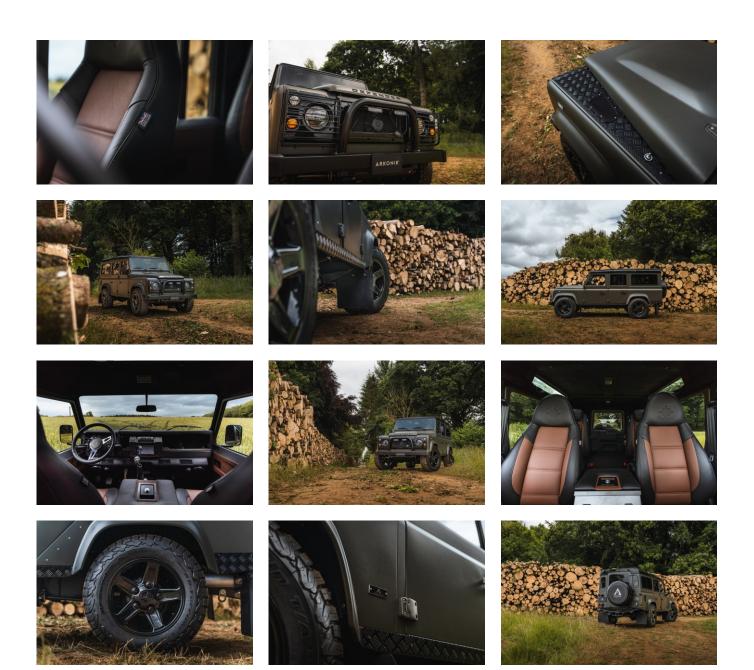

#### EXTERIOR

| Body colour          | Willow Green                        |
|----------------------|-------------------------------------|
| Paint finish         | Raptor                              |
| Bonnet               | OEM Puma                            |
| Bonnet badge         | Defender                            |
| Wheels               | Boost 18" alloy (Black)             |
| Tyres                | BFGoodrich® All Terrain T/A KO2     |
| Grille               | KBX® Signature inc. light surrounds |
| Bumper               | Standard with end caps              |
| Steering guard       | Raptor Black                        |
| Headlights           | Truck-Lite Twin-Cat LEDs            |
| Wing-top air intakes | Optimill®                           |
| Chequer plate        | Full accompaniment                  |
| Side steps           | Fire & Ice (Ebony)                  |
| Work lamp            | Rear-facing LED                     |
| Rear step            | NAS with 2" square receiver         |
| Window tints         | Dark Smoke (30%)                    |

#### INTERIOR

| Seating trim    | Black & Nutmeg Leather                                                                                |
|-----------------|-------------------------------------------------------------------------------------------------------|
| Front row seats | Modular (heated)                                                                                      |
| Front storage   | Lock box with 12v & twin USB ports                                                                    |
| Load area seats | Bench                                                                                                 |
| Steering wheel  | Arkon X Black leather 15"                                                                             |
| Gear knobs      | Brushed alloy                                                                                         |
| Gear gaiter     | Matching leather                                                                                      |
| Door cards      | Matching leather                                                                                      |
| Door furniture  | Black anodized                                                                                        |
| Floor coverings | Black carpet                                                                                          |
| Headlining      | Black suede                                                                                           |
| Sound system    | Pioneer $^{ m III}$ Touch screen display with Apple $^{ m IIII}$ CarPlay and reversing camera display |