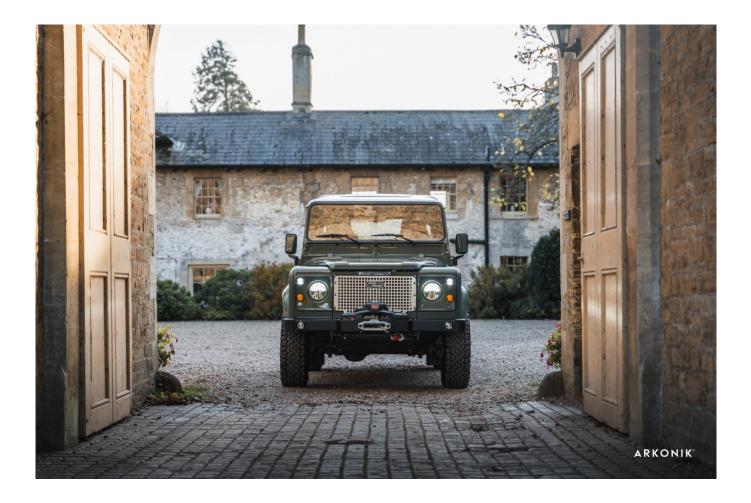

#### EXTERIOR

| Body colour          | Keswick Green                   |
|----------------------|---------------------------------|
| Paint finish         | Solid                           |
| Bonnet               | OEM Puma                        |
| Wheels               | Steel 16" (Chawton White)       |
| Tyres                | BFGoodrich® All Terrain T/A KO2 |
| Grille               | Heritage                        |
| Bumper               | Winch bumper with DRLs          |
| Steering guard       | Raptor Black                    |
| Headlights           | Truck-Lite Twin-Cat LEDs        |
| Wing-top air intakes | Original                        |
| Side steps           | Fire & Ice (Ebony)              |
| Work lamp            | Rear-facing LED                 |
| Rear step            | NAS                             |