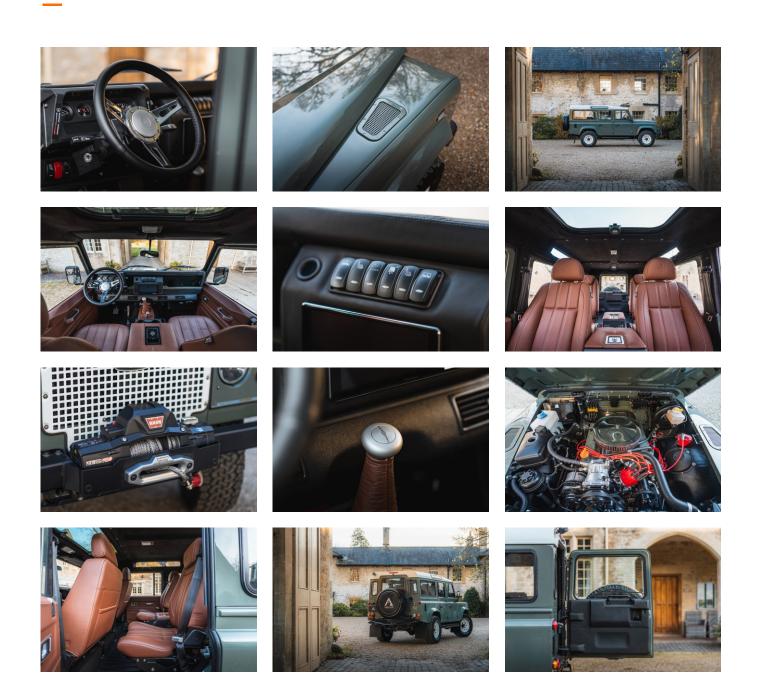

#### EXTERIOR

| Body colour          | Keswick Green                   |
|----------------------|---------------------------------|
| Paint finish         | Solid                           |
| Bonnet               | OEM Puma                        |
| Wheels               | Steel 16" (Chawton White)       |
| Tyres                | BFGoodrich® All Terrain T/A KO2 |
| Grille               | Heritage                        |
| Bumper               | Winch bumper with DRLs          |
| Steering guard       | Raptor Black                    |
| Headlights           | Truck-Lite Twin-Cat LEDs        |
| Wing-top air intakes | Original                        |
| Side steps           | Fire & Ice (Ebony)              |
| Work lamp            | Rear-facing LED                 |
| Rear step            | NAS                             |

#### INTERIOR

| Seating trim    | Kingston Basis Leather                                                             |
|-----------------|------------------------------------------------------------------------------------|
| Front row seats | Puma (heated)                                                                      |
| Front storage   | Lock box with USB port                                                             |
| Load area seats | Bench                                                                              |
| Steering wheel  | Evander wood rimmed 15"                                                            |
| Gear knobs      | Brushed alloy                                                                      |
| Gear gaiter     | Matching leather                                                                   |
| Door cards      | Matching leather                                                                   |
| Door furniture  | Brushed alloy                                                                      |
| Floor coverings | Black carpet                                                                       |
| Headlining      | Black suede                                                                        |
| Sound system    | Pioneer® NEX Touch screen display with Apple® CarPlay and reversing camera display |