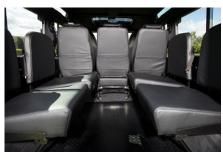

## **EXTERIOR**

| Body colour          | Bonatti Grey                                                      |
|----------------------|-------------------------------------------------------------------|
| Paint finish         | Metallic                                                          |
| Bonnet               | OEM original                                                      |
| Bonnet badge         | Land Rover                                                        |
| Wheels               | Kahn® Defend 1948 16" alloy                                       |
| Tyres                | BFGoodrich® All Terrain T/A KO2                                   |
| Grille               | KBX® Signature inc. light surrounds                               |
| Bumper               | Standard with end caps and DRLs                                   |
| Headlights           | WIPAC® Xenon / Standard                                           |
| Wing-top air intakes | KBX® Hi-Force                                                     |
| Side steps           | Fire & Ice (Ebony)                                                |
| Work lamp            | Rear-facing LED                                                   |
| Rear step            | NAS                                                               |
| Window tints         | Light Smoke (35%)                                                 |
| INTERIOR             |                                                                   |
| Seating trim         | Black Leather                                                     |
| Front row seats      | Modular                                                           |
| Front storage        | Lock box                                                          |
| Load area seats      | Inward facing tip-ups                                             |
| Steering wheel       | OEM Puma/NAS leather 16"                                          |
| Gear knobs           | Brushed alloy                                                     |
| Gear gaiter          | Matching leather                                                  |
| Door cards           | Matching leather                                                  |
| Door furniture       | Brushed alloy                                                     |
| Floor coverings      | Black carpet                                                      |
| Headlining           | Ebony Black Alston nylon                                          |
| Sound system         | Alpine® head unit plus aux. amplifier, subwoofer & extra speakers |