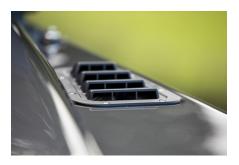

## **EXTERIOR**

| Body colour          | Bonatti Grey                                                      |
|----------------------|-------------------------------------------------------------------|
| Paint finish         | Metallic                                                          |
| Bonnet               | OEM original                                                      |
| Bonnet badge         | Land Rover                                                        |
| Wheels               | Kahn® Defend 1948 16" alloy                                       |
| Tyres                | BFGoodrich® All Terrain T/A KO2                                   |
| Grille               | KBX® Signature inc. light surrounds                               |
| Bumper               | Standard with end caps and DRLs                                   |
| Headlights           | WIPAC® Xenon / Standard                                           |
| Wing-top air intakes | KBX® Hi-Force                                                     |
| Side steps           | Fire & Ice (Ebony)                                                |
| Work lamp            | Rear-facing LED                                                   |
| Rear step            | NAS                                                               |
| Window tints         | Light Smoke (35%)                                                 |
| INTERIOR             |                                                                   |
| Seating trim         | Black Leather                                                     |
| Front row seats      | Modular                                                           |
| Front storage        | Lock box                                                          |
| Load area seats      | Inward facing tip-ups                                             |
| Steering wheel       | OEM Puma/NAS leather 16"                                          |
| Gear knobs           | Brushed alloy                                                     |
| Gear gaiter          | Matching leather                                                  |
| Door cards           | Matching leather                                                  |
| Door furniture       | Brushed alloy                                                     |
| Floor coverings      | Black carpet                                                      |
| Headlining           | Ebony Black Alston nylon                                          |
| Sound system         | Alpine® head unit plus aux. amplifier, subwoofer & extra speakers |