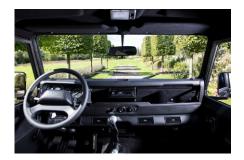

## **EXTERIOR**

| Body colour          | Bonatti Grey                                                      |
|----------------------|-------------------------------------------------------------------|
| Paint finish         | Metallic                                                          |
| Bonnet               | OEM original                                                      |
| Bonnet badge         | Land Rover                                                        |
| Wheels               | Kahn® Defend 1948 16" alloy                                       |
| Tyres                | BFGoodrich® All Terrain T/A KO2                                   |
| Grille               | KBX® Signature inc. light surrounds                               |
| Bumper               | Standard with end caps and DRLs                                   |
| Headlights           | WIPAC® Xenon / Standard                                           |
| Wing-top air intakes | KBX® Hi-Force                                                     |
| Side steps           | Fire & Ice (Ebony)                                                |
| Work lamp            | Rear-facing LED                                                   |
| Rear step            | NAS                                                               |
| Window tints         | Light Smoke (35%)                                                 |
| INTERIOR             |                                                                   |
| Seating trim         | Black Leather                                                     |
| Front row seats      | Modular                                                           |
| Front storage        | Lock box                                                          |
| Load area seats      | Inward facing tip-ups                                             |
| Steering wheel       | OEM Puma/NAS leather 16"                                          |
| Gear knobs           | Brushed alloy                                                     |
| Gear gaiter          | Matching leather                                                  |
| Door cards           | Matching leather                                                  |
| Door furniture       | Brushed alloy                                                     |
| Floor coverings      | Black carpet                                                      |
| Headlining           | Ebony Black Alston nylon                                          |
| Sound system         | Alpine® head unit plus aux. amplifier, subwoofer & extra speakers |