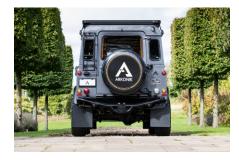

## **EXTERIOR**

| Body colour          | Bonatti Grey                                                      |
|----------------------|-------------------------------------------------------------------|
| Paint finish         | Metallic                                                          |
| Bonnet               | OEM original                                                      |
| Bonnet badge         | Land Rover                                                        |
| Wheels               | Kahn® Defend 1948 16" alloy                                       |
| Tyres                | BFGoodrich® All Terrain T/A KO2                                   |
| Grille               | KBX® Signature inc. light surrounds                               |
| Bumper               | Standard with end caps and DRLs                                   |
| Headlights           | WIPAC® Xenon / Standard                                           |
| Wing-top air intakes | KBX® Hi-Force                                                     |
| Side steps           | Fire & Ice (Ebony)                                                |
| Work lamp            | Rear-facing LED                                                   |
| Rear step            | NAS                                                               |
| Window tints         | Light Smoke (35%)                                                 |
| INTERIOR             |                                                                   |
| Seating trim         | Black Leather                                                     |
| Front row seats      | Modular                                                           |
| Front storage        | Lock box                                                          |
| Load area seats      | Inward facing tip-ups                                             |
| Steering wheel       | OEM Puma/NAS leather 16"                                          |
| Gear knobs           | Brushed alloy                                                     |
| Gear gaiter          | Matching leather                                                  |
| Door cards           | Matching leather                                                  |
| Door furniture       | Brushed alloy                                                     |
| Floor coverings      | Black carpet                                                      |
| Headlining           | Ebony Black Alston nylon                                          |
| Sound system         | Alpine® head unit plus aux. amplifier, subwoofer & extra speakers |