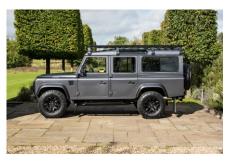

## **EXTERIOR**

| Body colour          | Bonatti Grey                                                      |
|----------------------|-------------------------------------------------------------------|
| Paint finish         | Metallic                                                          |
| Bonnet               | OEM original                                                      |
| Bonnet badge         | Land Rover                                                        |
| Wheels               | Kahn® Defend 1948 16" alloy                                       |
| Tyres                | BFGoodrich® All Terrain T/A KO2                                   |
| Grille               | KBX® Signature inc. light surrounds                               |
| Bumper               | Standard with end caps and DRLs                                   |
| Headlights           | WIPAC® Xenon / Standard                                           |
| Wing-top air intakes | KBX® Hi-Force                                                     |
| Side steps           | Fire & Ice (Ebony)                                                |
| Work lamp            | Rear-facing LED                                                   |
| Rear step            | NAS                                                               |
| Window tints         | Light Smoke (35%)                                                 |
| INTERIOR             |                                                                   |
| Seating trim         | Black Leather                                                     |
| Front row seats      | Modular                                                           |
| Front storage        | Lock box                                                          |
| Load area seats      | Inward facing tip-ups                                             |
| Steering wheel       | OEM Puma/NAS leather 16"                                          |
| Gear knobs           | Brushed alloy                                                     |
| Gear gaiter          | Matching leather                                                  |
| Door cards           | Matching leather                                                  |
| Door furniture       | Brushed alloy                                                     |
| Floor coverings      | Black carpet                                                      |
| Headlining           | Ebony Black Alston nylon                                          |
| Sound system         | Alpine® head unit plus aux. amplifier, subwoofer & extra speakers |