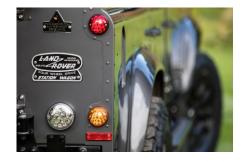

## **EXTERIOR**

| Body colour          | Bonatti Grey                                                      |
|----------------------|-------------------------------------------------------------------|
| Paint finish         | Metallic                                                          |
| Bonnet               | OEM original                                                      |
| Bonnet badge         | Land Rover                                                        |
| Wheels               | Kahn® Defend 1948 16" alloy                                       |
| Tyres                | BFGoodrich® All Terrain T/A KO2                                   |
| Grille               | KBX® Signature inc. light surrounds                               |
| Bumper               | Standard with end caps and DRLs                                   |
| Headlights           | WIPAC® Xenon / Standard                                           |
| Wing-top air intakes | KBX® Hi-Force                                                     |
| Side steps           | Fire & Ice (Ebony)                                                |
| Work lamp            | Rear-facing LED                                                   |
| Rear step            | NAS                                                               |
| Window tints         | Light Smoke (35%)                                                 |
| INTERIOR             |                                                                   |
| Seating trim         | Black Leather                                                     |
| Front row seats      | Modular                                                           |
| Front storage        | Lock box                                                          |
| Load area seats      | Inward facing tip-ups                                             |
| Steering wheel       | OEM Puma/NAS leather 16"                                          |
| Gear knobs           | Brushed alloy                                                     |
| Gear gaiter          | Matching leather                                                  |
| Door cards           | Matching leather                                                  |
| Door furniture       | Brushed alloy                                                     |
| Floor coverings      | Black carpet                                                      |
| Headlining           | Ebony Black Alston nylon                                          |
| Sound system         | Alpine® head unit plus aux. amplifier, subwoofer & extra speakers |