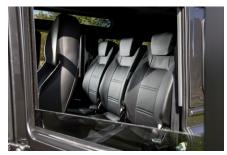

## **EXTERIOR**

| Body colour          | Bonatti Grey                                                      |
|----------------------|-------------------------------------------------------------------|
| Paint finish         | Metallic                                                          |
| Bonnet               | OEM original                                                      |
| Bonnet badge         | Land Rover                                                        |
| Wheels               | Kahn® Defend 1948 16" alloy                                       |
| Tyres                | BFGoodrich® All Terrain T/A KO2                                   |
| Grille               | KBX® Signature inc. light surrounds                               |
| Bumper               | Standard with end caps and DRLs                                   |
| Headlights           | WIPAC® Xenon / Standard                                           |
| Wing-top air intakes | KBX® Hi-Force                                                     |
| Side steps           | Fire & Ice (Ebony)                                                |
| Work lamp            | Rear-facing LED                                                   |
| Rear step            | NAS                                                               |
| Window tints         | Light Smoke (35%)                                                 |
| INTERIOR             |                                                                   |
| Seating trim         | Black Leather                                                     |
| Front row seats      | Modular                                                           |
| Front storage        | Lock box                                                          |
| Load area seats      | Inward facing tip-ups                                             |
| Steering wheel       | OEM Puma/NAS leather 16"                                          |
| Gear knobs           | Brushed alloy                                                     |
| Gear gaiter          | Matching leather                                                  |
| Door cards           | Matching leather                                                  |
| Door furniture       | Brushed alloy                                                     |
| Floor coverings      | Black carpet                                                      |
| Headlining           | Ebony Black Alston nylon                                          |
| Sound system         | Alpine® head unit plus aux. amplifier, subwoofer & extra speakers |