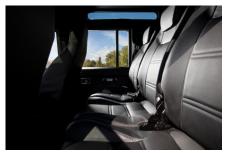

## **EXTERIOR**

| Body colour          | Bonatti Grey                                                      |
|----------------------|-------------------------------------------------------------------|
| Paint finish         | Metallic                                                          |
| Bonnet               | OEM original                                                      |
| Bonnet badge         | Land Rover                                                        |
| Wheels               | Kahn® Defend 1948 16" alloy                                       |
| Tyres                | BFGoodrich® All Terrain T/A KO2                                   |
| Grille               | KBX® Signature inc. light surrounds                               |
| Bumper               | Standard with end caps and DRLs                                   |
| Headlights           | WIPAC® Xenon / Standard                                           |
| Wing-top air intakes | KBX® Hi-Force                                                     |
| Side steps           | Fire & Ice (Ebony)                                                |
| Work lamp            | Rear-facing LED                                                   |
| Rear step            | NAS                                                               |
| Window tints         | Light Smoke (35%)                                                 |
| INTERIOR             |                                                                   |
| Seating trim         | Black Leather                                                     |
| Front row seats      | Modular                                                           |
| Front storage        | Lock box                                                          |
| Load area seats      | Inward facing tip-ups                                             |
| Steering wheel       | OEM Puma/NAS leather 16"                                          |
| Gear knobs           | Brushed alloy                                                     |
| Gear gaiter          | Matching leather                                                  |
| Door cards           | Matching leather                                                  |
| Door furniture       | Brushed alloy                                                     |
| Floor coverings      | Black carpet                                                      |
| Headlining           | Ebony Black Alston nylon                                          |
| Sound system         | Alpine® head unit plus aux. amplifier, subwoofer & extra speakers |