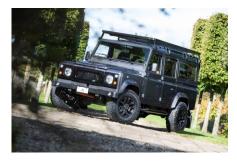

## **EXTERIOR**

| Body colour          | Bonatti Grey                                                      |
|----------------------|-------------------------------------------------------------------|
| Paint finish         | Metallic                                                          |
| Bonnet               | OEM original                                                      |
| Bonnet badge         | Land Rover                                                        |
| Wheels               | Kahn® Defend 1948 16" alloy                                       |
| Tyres                | BFGoodrich® All Terrain T/A KO2                                   |
| Grille               | KBX® Signature inc. light surrounds                               |
| Bumper               | Standard with end caps and DRLs                                   |
| Headlights           | WIPAC® Xenon / Standard                                           |
| Wing-top air intakes | KBX® Hi-Force                                                     |
| Side steps           | Fire & Ice (Ebony)                                                |
| Work lamp            | Rear-facing LED                                                   |
| Rear step            | NAS                                                               |
| Window tints         | Light Smoke (35%)                                                 |
| INTERIOR             |                                                                   |
| Seating trim         | Black Leather                                                     |
| Front row seats      | Modular                                                           |
| Front storage        | Lock box                                                          |
| Load area seats      | Inward facing tip-ups                                             |
| Steering wheel       | OEM Puma/NAS leather 16"                                          |
| Gear knobs           | Brushed alloy                                                     |
| Gear gaiter          | Matching leather                                                  |
| Door cards           | Matching leather                                                  |
| Door furniture       | Brushed alloy                                                     |
| Floor coverings      | Black carpet                                                      |
| Headlining           | Ebony Black Alston nylon                                          |
| Sound system         | Alpine® head unit plus aux. amplifier, subwoofer & extra speakers |