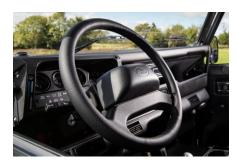

## **EXTERIOR**

| Body colour          | Bonatti Grey                                                      |
|----------------------|-------------------------------------------------------------------|
| Paint finish         | Metallic                                                          |
| Bonnet               | OEM original                                                      |
| Bonnet badge         | Land Rover                                                        |
| Wheels               | Kahn® Defend 1948 16" alloy                                       |
| Tyres                | BFGoodrich® All Terrain T/A KO2                                   |
| Grille               | KBX® Signature inc. light surrounds                               |
| Bumper               | Standard with end caps and DRLs                                   |
| Headlights           | WIPAC® Xenon / Standard                                           |
| Wing-top air intakes | KBX® Hi-Force                                                     |
| Side steps           | Fire & Ice (Ebony)                                                |
| Work lamp            | Rear-facing LED                                                   |
| Rear step            | NAS                                                               |
| Window tints         | Light Smoke (35%)                                                 |
| INTERIOR             |                                                                   |
| Seating trim         | Black Leather                                                     |
| Front row seats      | Modular                                                           |
| Front storage        | Lock box                                                          |
| Load area seats      | Inward facing tip-ups                                             |
| Steering wheel       | OEM Puma/NAS leather 16"                                          |
| Gear knobs           | Brushed alloy                                                     |
| Gear gaiter          | Matching leather                                                  |
| Door cards           | Matching leather                                                  |
| Door furniture       | Brushed alloy                                                     |
| Floor coverings      | Black carpet                                                      |
| Headlining           | Ebony Black Alston nylon                                          |
| Sound system         | Alpine® head unit plus aux. amplifier, subwoofer & extra speakers |