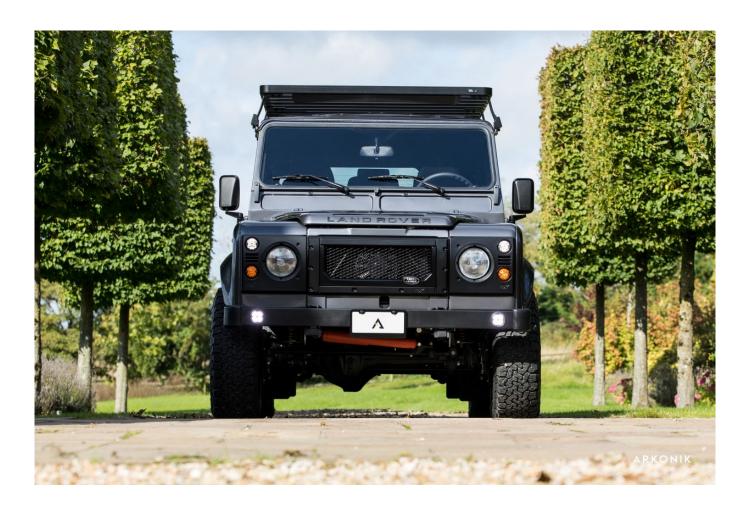

## 1992 SW-ARK568

£115,000\*

\*Price is in GBP (£) and is an estimate for your own build based on the same specification

Make an inquiry

1-800-984-3355 sales@arkonik.com

Bonatti Grey

## **EXTERIOR**

| Body colour          | Bonatti Grey                                                      |
|----------------------|-------------------------------------------------------------------|
| Paint finish         | Metallic                                                          |
| Bonnet               | OEM original                                                      |
| Bonnet badge         | Land Rover                                                        |
| Wheels               | Kahn® Defend 1948 16" alloy                                       |
| Tyres                | BFGoodrich® All Terrain T/A KO2                                   |
| Grille               | KBX® Signature inc. light surrounds                               |
| Bumper               | Standard with end caps and DRLs                                   |
| Headlights           | WIPAC® Xenon / Standard                                           |
| Wing-top air intakes | KBX® Hi-Force                                                     |
| Side steps           | Fire & Ice (Ebony)                                                |
| Work lamp            | Rear-facing LED                                                   |
| Rear step            | NAS                                                               |
| Window tints         | Light Smoke (35%)                                                 |
| INTERIOR             |                                                                   |
| Seating trim         | Black Leather                                                     |
| Front row seats      | Modular                                                           |
| Front storage        | Lock box                                                          |
| Load area seats      | Inward facing tip-ups                                             |
| Steering wheel       | OEM Puma/NAS leather 16"                                          |
| Gear knobs           | Brushed alloy                                                     |
| Gear gaiter          | Matching leather                                                  |
| Door cards           | Matching leather                                                  |
| Door furniture       | Brushed alloy                                                     |
| Floor coverings      | Black carpet                                                      |
| Headlining           | Ebony Black Alston nylon                                          |
| Sound system         | Alpine® head unit plus aux. amplifier, subwoofer & extra speakers |