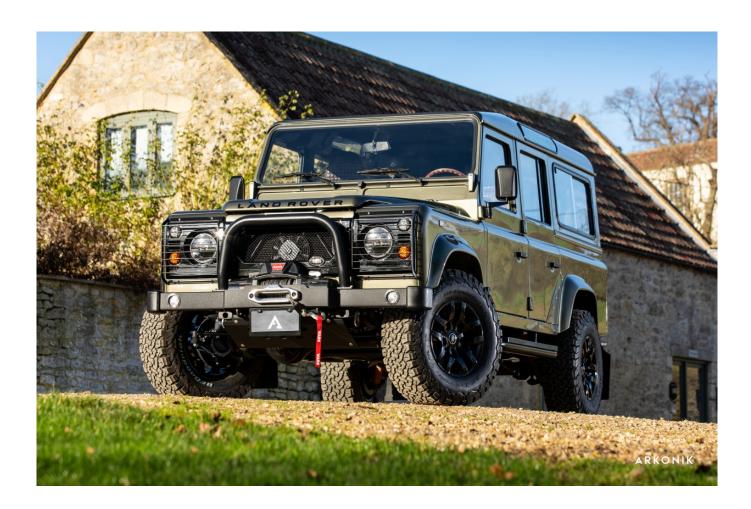

## 1987 SW-ARK633

£131,800\*

\*Price is in GBP (£) and is an estimate for your own build based on the same specification  $\frac{1}{2}$ 

Make an inquiry

1-800-984-3355 sales@arkonik.com

Willow Green

5sp Manual

## **EXTERIOR**

| Body colour          | Willow Green                                             |
|----------------------|----------------------------------------------------------|
| Paint finish         | Metallic                                                 |
| Bonnet               | OEM original                                             |
| Bonnet badge         | Land Rover                                               |
| Wheels               | Kahn® Defend 1948 16" alloy                              |
| Tyres                | BFGoodrich® All Terrain T/A KO2                          |
| Grille               | KBX® Signature inc. light surrounds                      |
| Bumper               | Winch bumper with DRLs                                   |
| Steering guard       | Raptor Black                                             |
| Headlights           | Truck-Lite Twin-Cat LEDs                                 |
| Wing-top air intakes | KBX® Hi-Force                                            |
| Side steps           | Fire & Ice (Ebony)                                       |
| Work lamp            | Rear-facing LED                                          |
| Rear step            | NAS with 2" square receiver                              |
| INTERIOR             |                                                          |
| Seating trim         | Vintage Thatch Brown Leather                             |
| Front row seats      | Modular (heated)                                         |
| Front storage        | Lock box with 12v & twin USB ports                       |
| Load area seats      | Inward facing tip-ups                                    |
| Steering wheel       | Evander wood rimmed 15"                                  |
| Gear knobs           | Brushed alloy                                            |
| Gear gaiter          | Matching leather                                         |
| Door cards           | Matching leather                                         |
| Door furniture       | Brushed alloy                                            |
| Floor coverings      | Black carpet                                             |
| Headlining           | Black suede                                              |
| Sound system         | Alpine® head unit with Bluetooth & USB port & 4 speakers |