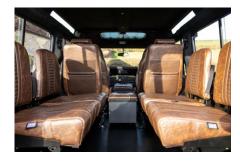

## **EXTERIOR**

| Body colour          | Willow Green                                             |
|----------------------|----------------------------------------------------------|
| Paint finish         | Metallic                                                 |
| Bonnet               | OEM original                                             |
| Bonnet badge         | Land Rover                                               |
| Wheels               | Kahn® Defend 1948 16" alloy                              |
| Tyres                | BFGoodrich® All Terrain T/A KO2                          |
| Grille               | KBX® Signature inc. light surrounds                      |
| Bumper               | Winch bumper with DRLs                                   |
| Steering guard       | Raptor Black                                             |
| Headlights           | Truck-Lite Twin-Cat LEDs                                 |
| Wing-top air intakes | KBX® Hi-Force                                            |
| Side steps           | Fire & Ice (Ebony)                                       |
| Work lamp            | Rear-facing LED                                          |
| Rear step            | NAS with 2" square receiver                              |
| INTERIOR             |                                                          |
| Seating trim         | Vintage Thatch Brown Leather                             |
| Front row seats      | Modular (heated)                                         |
| Front storage        | Lock box with 12v & twin USB ports                       |
| Load area seats      | Inward facing tip-ups                                    |
| Steering wheel       | Evander wood rimmed 15"                                  |
| Gear knobs           | Brushed alloy                                            |
| Gear gaiter          | Matching leather                                         |
| Door cards           | Matching leather                                         |
| Door furniture       | Brushed alloy                                            |
| Floor coverings      | Black carpet                                             |
| Headlining           | Black suede                                              |
| Sound system         | Alpine® head unit with Bluetooth & USB port & 4 speakers |