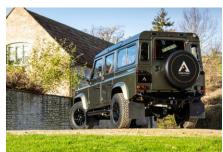

## 1987 SW-ARK633

£131,800\*

\*Price is in GBP (£) and is an estimate for your own build based on the same specification  $\frac{1}{2}$ 

Make an inquiry

1-800-984-3355 sales@arkonik.com

Willow Green

5sp Manual

## **EXTERIOR**

| Body colour          | Willow Green                                             |
|----------------------|----------------------------------------------------------|
| Paint finish         | Metallic                                                 |
| Bonnet               | OEM original                                             |
| Bonnet badge         | Land Rover                                               |
| Wheels               | Kahn® Defend 1948 16" alloy                              |
| Tyres                | BFGoodrich® All Terrain T/A KO2                          |
| Grille               | KBX® Signature inc. light surrounds                      |
| Bumper               | Winch bumper with DRLs                                   |
| Steering guard       | Raptor Black                                             |
| Headlights           | Truck-Lite Twin-Cat LEDs                                 |
| Wing-top air intakes | KBX® Hi-Force                                            |
| Side steps           | Fire & Ice (Ebony)                                       |
| Work lamp            | Rear-facing LED                                          |
| Rear step            | NAS with 2" square receiver                              |
| INTERIOR             |                                                          |
| Seating trim         | Vintage Thatch Brown Leather                             |
| Front row seats      | Modular (heated)                                         |
| Front storage        | Lock box with 12v & twin USB ports                       |
| Load area seats      | Inward facing tip-ups                                    |
| Steering wheel       | Evander wood rimmed 15"                                  |
| Gear knobs           | Brushed alloy                                            |
| Gear gaiter          | Matching leather                                         |
| Door cards           | Matching leather                                         |
| Door furniture       | Brushed alloy                                            |
| Floor coverings      | Black carpet                                             |
| Headlining           | Black suede                                              |
| Sound system         | Alpine® head unit with Bluetooth & USB port & 4 speakers |