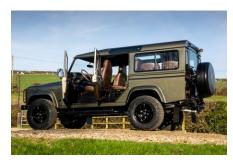

## **EXTERIOR**

| Body colour          | Willow Green                                             |
|----------------------|----------------------------------------------------------|
| Paint finish         | Metallic                                                 |
| Bonnet               | OEM original                                             |
| Bonnet badge         | Land Rover                                               |
| Wheels               | Kahn® Defend 1948 16" alloy                              |
| Tyres                | BFGoodrich® All Terrain T/A KO2                          |
| Grille               | KBX® Signature inc. light surrounds                      |
| Bumper               | Winch bumper with DRLs                                   |
| Steering guard       | Raptor Black                                             |
| Headlights           | Truck-Lite Twin-Cat LEDs                                 |
| Wing-top air intakes | KBX® Hi-Force                                            |
| Side steps           | Fire & Ice (Ebony)                                       |
| Work lamp            | Rear-facing LED                                          |
| Rear step            | NAS with 2" square receiver                              |
| INTERIOR             |                                                          |
| Seating trim         | Vintage Thatch Brown Leather                             |
| Front row seats      | Modular (heated)                                         |
| Front storage        | Lock box with 12v & twin USB ports                       |
| Load area seats      | Inward facing tip-ups                                    |
| Steering wheel       | Evander wood rimmed 15"                                  |
| Gear knobs           | Brushed alloy                                            |
| Gear gaiter          | Matching leather                                         |
| Door cards           | Matching leather                                         |
| Door furniture       | Brushed alloy                                            |
| Floor coverings      | Black carpet                                             |
| Headlining           | Black suede                                              |
| Sound system         | Alpine® head unit with Bluetooth & USB port & 4 speakers |