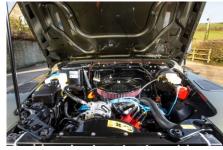

| Evander wood rimmed 15"                                  |
| Gear knobs           | Brushed alloy                                            |
| Gear gaiter          | Matching leather                                         |
| Door cards           | Matching leather                                         |
| Door furniture       | Brushed alloy                                            |
| Floor coverings      | Black carpet                                             |
| Headlining           | Black suede                                              |
| Sound system         | Alpine® head unit with Bluetooth & USB port & 4 speakers |



## 1987 SW-ARK633

£131,800\*

\*Price is in GBP (£) and is an estimate for your own build based on the same specification

























Make an inquiry

1-800-984-3355 sales@arkonik.com