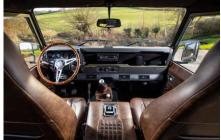

## **EXTERIOR**

| Body colour          | Willow Green                                             |
|----------------------|----------------------------------------------------------|
| Paint finish         | Metallic                                                 |
| Bonnet               | OEM original                                             |
| Bonnet badge         | Land Rover                                               |
| Wheels               | Kahn® Defend 1948 16" alloy                              |
| Tyres                | BFGoodrich® All Terrain T/A KO2                          |
| Grille               | KBX® Signature inc. light surrounds                      |
| Bumper               | Winch bumper with DRLs                                   |
| Steering guard       | Raptor Black                                             |
| Headlights           | Truck-Lite Twin-Cat LEDs                                 |
| Wing-top air intakes | KBX® Hi-Force                                            |
| Side steps           | Fire & Ice (Ebony)                                       |
| Work lamp            | Rear-facing LED                                          |
| Rear step            | NAS with 2" square receiver                              |
| INTERIOR             |                                                          |
| Seating trim         | Vintage Thatch Brown Leather                             |
| Front row seats      | Modular (heated)                                         |
| Front storage        | Lock box with 12v & twin USB ports                       |
| Load area seats      | Inward facing tip-ups                                    |
| Steering wheel       | Evander wood rimmed 15"                                  |
| Gear knobs           | Brushed alloy                                            |
| Gear gaiter          | Matching leather                                         |
| Door cards           | Matching leather                                         |
| Door furniture       | Brushed alloy                                            |
| Floor coverings      | Black carpet                                             |
| Headlining           | Black suede                                              |
| Sound system         | Alpine® head unit with Bluetooth & USB port & 4 speakers |