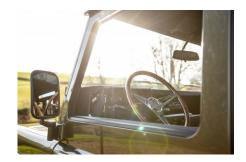

## **EXTERIOR**

| Body colour          | Willow Green                                             |
|----------------------|----------------------------------------------------------|
| Paint finish         | Metallic                                                 |
| Bonnet               | OEM original                                             |
| Bonnet badge         | Land Rover                                               |
| Wheels               | Kahn® Defend 1948 16" alloy                              |
| Tyres                | BFGoodrich® All Terrain T/A KO2                          |
| Grille               | KBX® Signature inc. light surrounds                      |
| Bumper               | Winch bumper with DRLs                                   |
| Steering guard       | Raptor Black                                             |
| Headlights           | Truck-Lite Twin-Cat LEDs                                 |
| Wing-top air intakes | KBX® Hi-Force                                            |
| Side steps           | Fire & Ice (Ebony)                                       |
| Work lamp            | Rear-facing LED                                          |
| Rear step            | NAS with 2" square receiver                              |
| INTERIOR             |                                                          |
| Seating trim         | Vintage Thatch Brown Leather                             |
| Front row seats      | Modular (heated)                                         |
| Front storage        | Lock box with 12v & twin USB ports                       |
| Load area seats      | Inward facing tip-ups                                    |
| Steering wheel       | Evander wood rimmed 15"                                  |
| Gear knobs           | Brushed alloy                                            |
| Gear gaiter          | Matching leather                                         |
| Door cards           | Matching leather                                         |
| Door furniture       | Brushed alloy                                            |
| Floor coverings      | Black carpet                                             |
| Headlining           | Black suede                                              |
| Sound system         | Alpine® head unit with Bluetooth & USB port & 4 speakers |