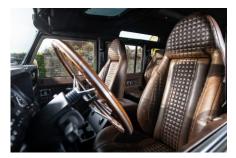

## **EXTERIOR**

| Body colour          | Willow Green                                             |
|----------------------|----------------------------------------------------------|
| Paint finish         | Metallic                                                 |
| Bonnet               | OEM original                                             |
| Bonnet badge         | Land Rover                                               |
| Wheels               | Kahn® Defend 1948 16" alloy                              |
| Tyres                | BFGoodrich® All Terrain T/A KO2                          |
| Grille               | KBX® Signature inc. light surrounds                      |
| Bumper               | Winch bumper with DRLs                                   |
| Steering guard       | Raptor Black                                             |
| Headlights           | Truck-Lite Twin-Cat LEDs                                 |
| Wing-top air intakes | KBX® Hi-Force                                            |
| Side steps           | Fire & Ice (Ebony)                                       |
| Work lamp            | Rear-facing LED                                          |
| Rear step            | NAS with 2" square receiver                              |
| INTERIOR             |                                                          |
| Seating trim         | Vintage Thatch Brown Leather                             |
| Front row seats      | Modular (heated)                                         |
| Front storage        | Lock box with 12v & twin USB ports                       |
| Load area seats      | Inward facing tip-ups                                    |
| Steering wheel       | Evander wood rimmed 15"                                  |
| Gear knobs           | Brushed alloy                                            |
| Gear gaiter          | Matching leather                                         |
| Door cards           | Matching leather                                         |
| Door furniture       | Brushed alloy                                            |
| Floor coverings      | Black carpet                                             |
| Headlining           | Black suede                                              |
| Sound system         | Alpine® head unit with Bluetooth & USB port & 4 speakers |