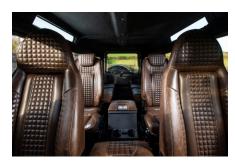

## **EXTERIOR**

| Body colour          | Willow Green                                             |
|----------------------|----------------------------------------------------------|
| Paint finish         | Metallic                                                 |
| Bonnet               | OEM original                                             |
| Bonnet badge         | Land Rover                                               |
| Wheels               | Kahn® Defend 1948 16" alloy                              |
| Tyres                | BFGoodrich® All Terrain T/A KO2                          |
| Grille               | KBX® Signature inc. light surrounds                      |
| Bumper               | Winch bumper with DRLs                                   |
| Steering guard       | Raptor Black                                             |
| Headlights           | Truck-Lite Twin-Cat LEDs                                 |
| Wing-top air intakes | KBX® Hi-Force                                            |
| Side steps           | Fire & Ice (Ebony)                                       |
| Work lamp            | Rear-facing LED                                          |
| Rear step            | NAS with 2" square receiver                              |
| INTERIOR             |                                                          |
| Seating trim         | Vintage Thatch Brown Leather                             |
| Front row seats      | Modular (heated)                                         |
| Front storage        | Lock box with 12v & twin USB ports                       |
| Load area seats      | Inward facing tip-ups                                    |
| Steering wheel       | Evander wood rimmed 15"                                  |
| Gear knobs           | Brushed alloy                                            |
| Gear gaiter          | Matching leather                                         |
| Door cards           | Matching leather                                         |
| Door furniture       | Brushed alloy                                            |
| Floor coverings      | Black carpet                                             |
| Headlining           | Black suede                                              |
| Sound system         | Alpine® head unit with Bluetooth & USB port & 4 speakers |