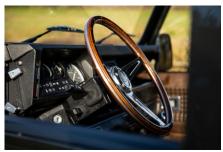

## **EXTERIOR**

| Body colour          | Willow Green                                             |
|----------------------|----------------------------------------------------------|
| Paint finish         | Metallic                                                 |
| Bonnet               | OEM original                                             |
| Bonnet badge         | Land Rover                                               |
| Wheels               | Kahn® Defend 1948 16" alloy                              |
| Tyres                | BFGoodrich® All Terrain T/A KO2                          |
| Grille               | KBX® Signature inc. light surrounds                      |
| Bumper               | Winch bumper with DRLs                                   |
| Steering guard       | Raptor Black                                             |
| Headlights           | Truck-Lite Twin-Cat LEDs                                 |
| Wing-top air intakes | KBX® Hi-Force                                            |
| Side steps           | Fire & Ice (Ebony)                                       |
| Work lamp            | Rear-facing LED                                          |
| Rear step            | NAS with 2" square receiver                              |
| INTERIOR             |                                                          |
| Seating trim         | Vintage Thatch Brown Leather                             |
| Front row seats      | Modular (heated)                                         |
| Front storage        | Lock box with 12v & twin USB ports                       |
| Load area seats      | Inward facing tip-ups                                    |
| Steering wheel       | Evander wood rimmed 15"                                  |
| Gear knobs           | Brushed alloy                                            |
| Gear gaiter          | Matching leather                                         |
| Door cards           | Matching leather                                         |
| Door furniture       | Brushed alloy                                            |
| Floor coverings      | Black carpet                                             |
| Headlining           | Black suede                                              |
| Sound system         | Alpine® head unit with Bluetooth & USB port & 4 speakers |