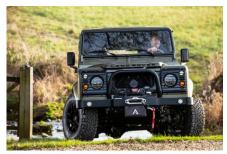

## **EXTERIOR**

| Body colour          | Willow Green                                             |
|----------------------|----------------------------------------------------------|
| Paint finish         | Metallic                                                 |
| Bonnet               | OEM original                                             |
| Bonnet badge         | Land Rover                                               |
| Wheels               | Kahn® Defend 1948 16" alloy                              |
| Tyres                | BFGoodrich® All Terrain T/A KO2                          |
| Grille               | KBX® Signature inc. light surrounds                      |
| Bumper               | Winch bumper with DRLs                                   |
| Steering guard       | Raptor Black                                             |
| Headlights           | Truck-Lite Twin-Cat LEDs                                 |
| Wing-top air intakes | KBX® Hi-Force                                            |
| Side steps           | Fire & Ice (Ebony)                                       |
| Work lamp            | Rear-facing LED                                          |
| Rear step            | NAS with 2" square receiver                              |
| INTERIOR             |                                                          |
| Seating trim         | Vintage Thatch Brown Leather                             |
| Front row seats      | Modular (heated)                                         |
| Front storage        | Lock box with 12v & twin USB ports                       |
| Load area seats      | Inward facing tip-ups                                    |
| Steering wheel       | Evander wood rimmed 15"                                  |
| Gear knobs           | Brushed alloy                                            |
| Gear gaiter          | Matching leather                                         |
| Door cards           | Matching leather                                         |
| Door furniture       | Brushed alloy                                            |
| Floor coverings      | Black carpet                                             |
| Headlining           | Black suede                                              |
| Sound system         | Alpine® head unit with Bluetooth & USB port & 4 speakers |