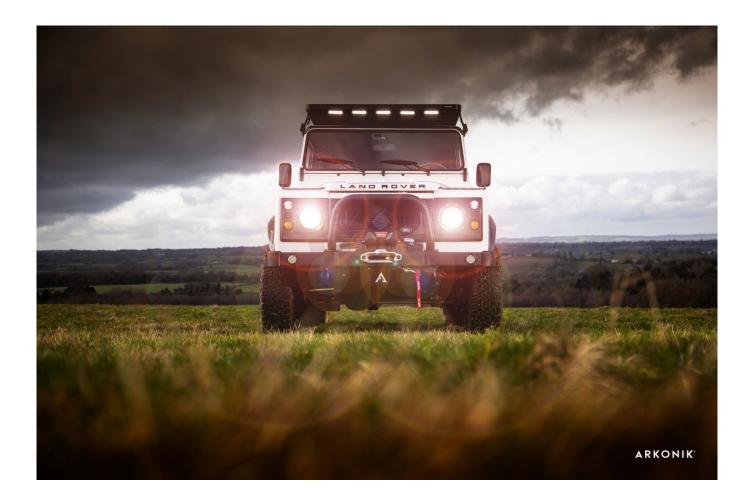

### 1991 SW-ARK641

### EXTERIOR

| Solid                                  |
|----------------------------------------|
| OEM original                           |
| Land Rover                             |
| Steel 16" with beadlocks               |
| BFGoodrich® All Terrain T/A KO2        |
| KBX® Signature inc. light surrounds    |
| Standard with end caps and DRLs        |
| Raptor Black                           |
| WIPAC® Xenon / Standard                |
| KBX® Hi-Force                          |
| Wing-top and side sills (Copper Black) |
| Fire & Ice (Ebony)                     |
| Rear-facing LED                        |
| NAS                                    |
|                                        |

#### INTERIOR

| Seating trim    | Vintage Thatch Brown Leather                                                   |
|-----------------|--------------------------------------------------------------------------------|
| Front row seats | Modular (heated)                                                               |
| Front storage   | Lock box with 12v & twin USB ports                                             |
| Steering wheel  | Evander wood rimmed 15"                                                        |
| Gear knobs      | Alloy                                                                          |
| Gear gaiter     | Matching leather                                                               |
| Door cards      | Matching leather                                                               |
| Door furniture  | Alloy                                                                          |
| Floor coverings | Black carpet                                                                   |
| Headlining      | Black suede                                                                    |
| Sound system    | Pioneer® Touch screen display with Apple® CarPlay and reversing camera display |