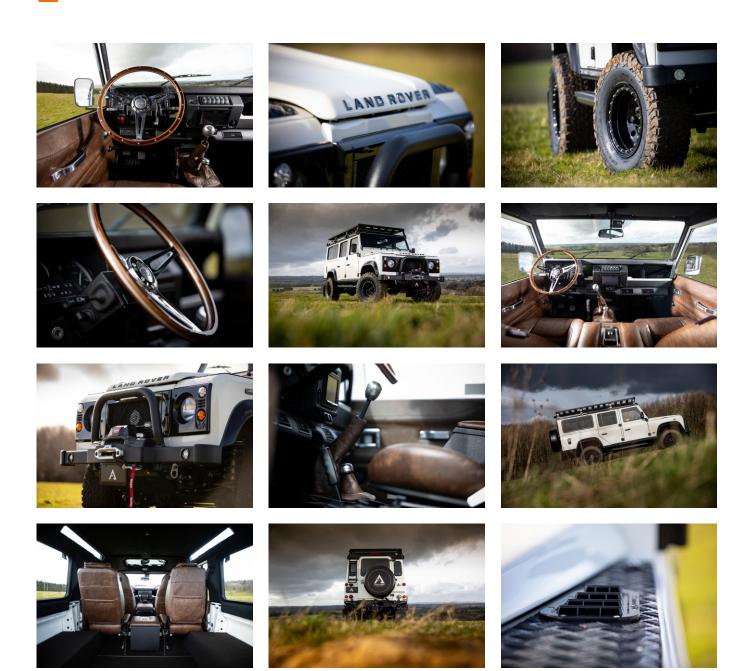

### EXTERIOR

| Solid                                  |
|----------------------------------------|
| OEM original                           |
| Land Rover                             |
| Steel 16" with beadlocks               |
| BFGoodrich® All Terrain T/A KO2        |
| KBX® Signature inc. light surrounds    |
| Standard with end caps and DRLs        |
| Raptor Black                           |
| WIPAC® Xenon / Standard                |
| KBX® Hi-Force                          |
| Wing-top and side sills (Copper Black) |
| Fire & Ice (Ebony)                     |
| Rear-facing LED                        |
| NAS                                    |
|                                        |

#### INTERIOR

| Seating trim    | Vintage Thatch Brown Leather                                                   |
|-----------------|--------------------------------------------------------------------------------|
| Front row seats | Modular (heated)                                                               |
| Front storage   | Lock box with 12v & twin USB ports                                             |
| Steering wheel  | Evander wood rimmed 15"                                                        |
| Gear knobs      | Alloy                                                                          |
| Gear gaiter     | Matching leather                                                               |
| Door cards      | Matching leather                                                               |
| Door furniture  | Alloy                                                                          |
| Floor coverings | Black carpet                                                                   |
| Headlining      | Black suede                                                                    |
| Sound system    | Pioneer® Touch screen display with Apple® CarPlay and reversing camera display |