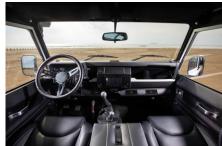

## **EXTERIOR**

| Body colour          | Alpine White                                      |
|----------------------|---------------------------------------------------|
| Paint finish         | Metallic                                          |
| Bonnet               | OEM original                                      |
| Bonnet badge         | Land Rover                                        |
| Wheels               | Sawtooth 16" alloy (Black)                        |
| Tyres                | BFGoodrich® All Terrain T/A KO2                   |
| Grille               | KBX® Signature inc. light surrounds               |
| Bumper               | Standard with end caps and DRLs                   |
| Steering guard       | Raptor Black                                      |
| Headlights           | Truck-Lite Twin-Cat LEDs                          |
| Wing-top air intakes | Optimill®                                         |
| Chequer plate        | Side sills                                        |
| Side steps           | Fire & Ice (Ebony)                                |
| Rear step            | NAS with 2" square receiver                       |
| INTERIOR             |                                                   |
| Seating trim         | Black Auto Grain Leather                          |
| Front row seats      | Elite Sports                                      |
| Front storage        | Premium Lock box with USB port                    |
| Load area seats      | Bench                                             |
| Steering wheel       | Arkon X Black leather 15"                         |
| Gear knobs           | Alloy                                             |
| Gear gaiter          | Matching leather                                  |
| Door cards           | Matching leather                                  |
| Door furniture       | Alloy                                             |
| Floor coverings      | Black carpet                                      |
| Sound system         | Pioneer® Touch screen display with Apple® CarPlay |
|                      |                                                   |