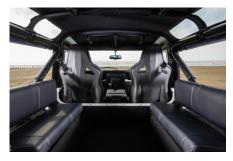

## **EXTERIOR**

| Body colour          | Alpine White                                      |
|----------------------|---------------------------------------------------|
| Paint finish         | Metallic                                          |
| Bonnet               | OEM original                                      |
| Bonnet badge         | Land Rover                                        |
| Wheels               | Sawtooth 16" alloy (Black)                        |
| Tyres                | BFGoodrich® All Terrain T/A KO2                   |
| Grille               | KBX® Signature inc. light surrounds               |
| Bumper               | Standard with end caps and DRLs                   |
| Steering guard       | Raptor Black                                      |
| Headlights           | Truck-Lite Twin-Cat LEDs                          |
| Wing-top air intakes | Optimill®                                         |
| Chequer plate        | Side sills                                        |
| Side steps           | Fire & Ice (Ebony)                                |
| Rear step            | NAS with 2" square receiver                       |
| INTERIOR             |                                                   |
| Seating trim         | Black Auto Grain Leather                          |
| Front row seats      | Elite Sports                                      |
| Front storage        | Premium Lock box with USB port                    |
| Load area seats      | Bench                                             |
| Steering wheel       | Arkon X Black leather 15"                         |
| Gear knobs           | Alloy                                             |
| Gear gaiter          | Matching leather                                  |
| Door cards           | Matching leather                                  |
| Door furniture       | Alloy                                             |
| Floor coverings      | Black carpet                                      |
| Sound system         | Pioneer® Touch screen display with Apple® CarPlay |
|                      |                                                   |