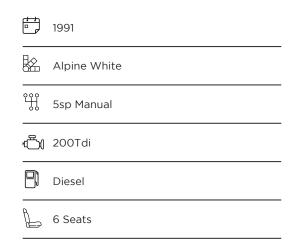

## **EXTERIOR**

| Body colour          | Alpine White                                      |
|----------------------|---------------------------------------------------|
| Paint finish         | Metallic                                          |
| Bonnet               | OEM original                                      |
| Bonnet badge         | Land Rover                                        |
| Wheels               | Sawtooth 16" alloy (Black)                        |
| Tyres                | BFGoodrich® All Terrain T/A KO2                   |
| Grille               | KBX® Signature inc. light surrounds               |
| Bumper               | Standard with end caps and DRLs                   |
| Steering guard       | Raptor Black                                      |
| Headlights           | Truck-Lite Twin-Cat LEDs                          |
| Wing-top air intakes | Optimill®                                         |
| Chequer plate        | Side sills                                        |
| Side steps           | Fire & Ice (Ebony)                                |
| Rear step            | NAS with 2" square receiver                       |
| INTERIOR             |                                                   |
| Seating trim         | Black Auto Grain Leather                          |
| Front row seats      | Elite Sports                                      |
| Front storage        | Premium Lock box with USB port                    |
| Load area seats      | Bench                                             |
| Steering wheel       | Arkon X Black leather 15"                         |
| Gear knobs           | Alloy                                             |
| Gear gaiter          | Matching leather                                  |
| Door cards           | Matching leather                                  |
| Door furniture       | Alloy                                             |
| Floor coverings      | Black carpet                                      |
| Sound system         | Pioneer® Touch screen display with Apple® CarPlay |
|                      |                                                   |