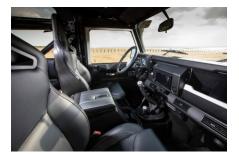

## **EXTERIOR**

| Body colour          | Alpine White                                      |
|----------------------|---------------------------------------------------|
| Paint finish         | Metallic                                          |
| Bonnet               | OEM original                                      |
| Bonnet badge         | Land Rover                                        |
| Wheels               | Sawtooth 16" alloy (Black)                        |
| Tyres                | BFGoodrich® All Terrain T/A KO2                   |
| Grille               | KBX® Signature inc. light surrounds               |
| Bumper               | Standard with end caps and DRLs                   |
| Steering guard       | Raptor Black                                      |
| Headlights           | Truck-Lite Twin-Cat LEDs                          |
| Wing-top air intakes | Optimill®                                         |
| Chequer plate        | Side sills                                        |
| Side steps           | Fire & Ice (Ebony)                                |
| Rear step            | NAS with 2" square receiver                       |
| INTERIOR             |                                                   |
| Seating trim         | Black Auto Grain Leather                          |
| Front row seats      | Elite Sports                                      |
| Front storage        | Premium Lock box with USB port                    |
| Load area seats      | Bench                                             |
| Steering wheel       | Arkon X Black leather 15"                         |
| Gear knobs           | Alloy                                             |
| Gear gaiter          | Matching leather                                  |
| Door cards           | Matching leather                                  |
| Door furniture       | Alloy                                             |
| Floor coverings      | Black carpet                                      |
| Sound system         | Pioneer® Touch screen display with Apple® CarPlay |
|                      |                                                   |