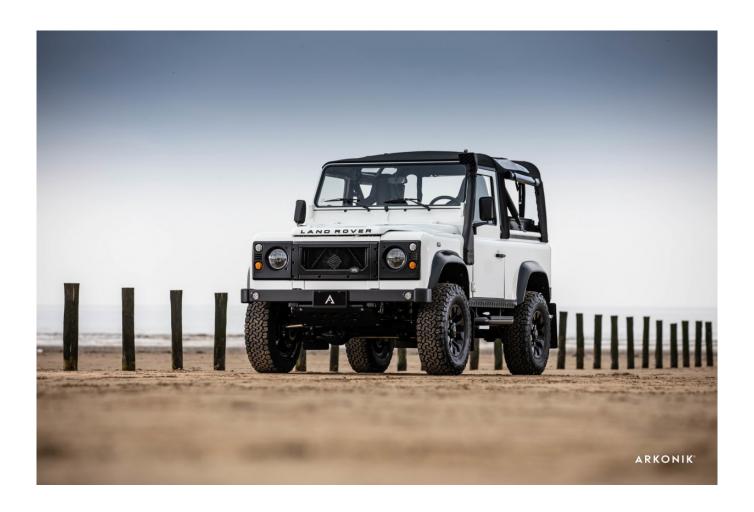

## **EXTERIOR**

| Body colour          | Alpine White                                      |
|----------------------|---------------------------------------------------|
| Paint finish         | Metallic                                          |
| Bonnet               | OEM original                                      |
| Bonnet badge         | Land Rover                                        |
| Wheels               | Sawtooth 16" alloy (Black)                        |
| Tyres                | BFGoodrich® All Terrain T/A KO2                   |
| Grille               | KBX® Signature inc. light surrounds               |
| Bumper               | Standard with end caps and DRLs                   |
| Steering guard       | Raptor Black                                      |
| Headlights           | Truck-Lite Twin-Cat LEDs                          |
| Wing-top air intakes | Optimill®                                         |
| Chequer plate        | Side sills                                        |
| Side steps           | Fire & Ice (Ebony)                                |
| Rear step            | NAS with 2" square receiver                       |
| INTERIOR             |                                                   |
| Seating trim         | Black Auto Grain Leather                          |
| Front row seats      | Elite Sports                                      |
| Front storage        | Premium Lock box with USB port                    |
| Load area seats      | Bench                                             |
| Steering wheel       | Arkon X Black leather 15"                         |
| Gear knobs           | Alloy                                             |
| Gear gaiter          | Matching leather                                  |
| Door cards           | Matching leather                                  |
| Door furniture       | Alloy                                             |
| Floor coverings      | Black carpet                                      |
| Sound system         | Pioneer® Touch screen display with Apple® CarPlay |
|                      |                                                   |