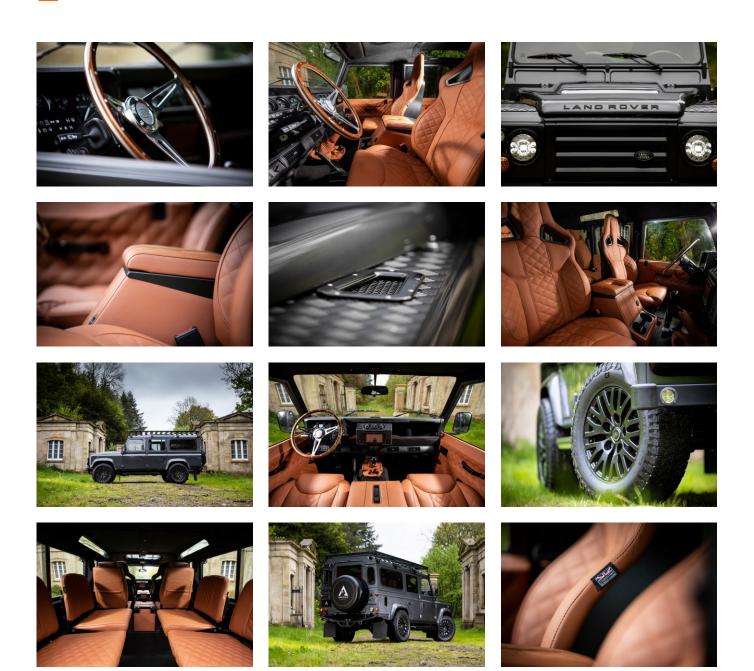

#### EXTERIOR

| Body colour          | Bonatti Grey                    |
|----------------------|---------------------------------|
| Paint finish         | Metallic                        |
| Bonnet               | OEM Puma                        |
| Bonnet badge         | Land Rover                      |
| Wheels               | Kahn® Defend 1983 18" alloy     |
| Tyres                | General Grabber® AT3            |
| Grille               | SVX inc. light surrounds        |
| Bumper               | Standard with end caps and DRLs |
| Steering guard       | Raptor Black                    |
| Headlights           | Duo-Lux LEDs                    |
| Wing-top air intakes | Optimill®                       |
| Chequer plate        | Full accompaniment              |
| Side steps           | Fire & Ice (Ebony)              |
| Work lamp            | Rear-facing LED                 |
| Rear step            | NAS with 2" square receiver     |
| Window tints         | Yes                             |

#### INTERIOR

| Seating trim    | Beechwood Leather                                                              |
|-----------------|--------------------------------------------------------------------------------|
| Front row seats | Elite Sports (heated)                                                          |
| Front storage   | Premium Lock box with 12v port                                                 |
| Load area seats | Inward facing tip-ups                                                          |
| Steering wheel  | Evander wood rimmed 15"                                                        |
| Gear knobs      | Alloy                                                                          |
| Gear gaiter     | Matching leather                                                               |
| Door cards      | Matching leather                                                               |
| Door furniture  | Alloy                                                                          |
| Floor coverings | Black carpet                                                                   |
| Headlining      | Black suede                                                                    |
| Sound system    | Pioneer® Touch screen display with Apple® CarPlay and reversing camera display |