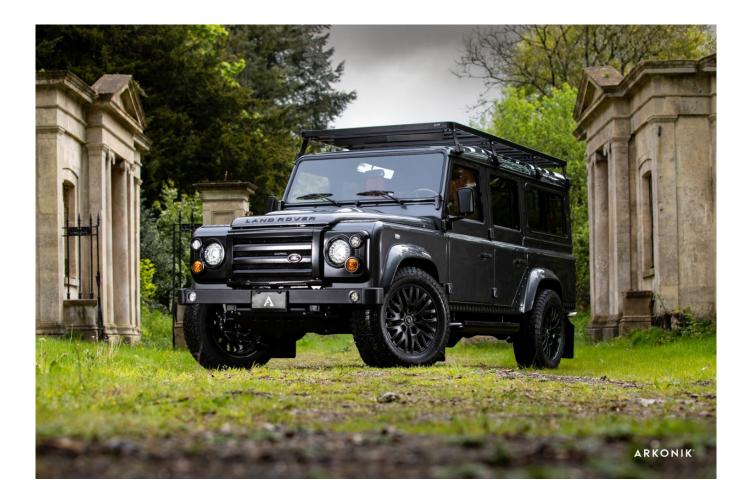

## 1987 SW-ARK650

## £139,000\*

\*Price is in GBP (£) and is an estimate for your own build based on the same specification

Make an inquiry

**1-800-984-3355** sales@arkonik.com

|        | 1987         |
|--------|--------------|
|        | Bonatti Grey |
| ŶĤ     | 5sp Manual   |
| -<br>- | 3.5L V8      |
|        | Petrol       |
| L      | 8 Seats      |

#### EXTERIOR

| Body colour          | Bonatti Grey                    |
|----------------------|---------------------------------|
| Paint finish         | Metallic                        |
| Bonnet               | OEM Puma                        |
| Bonnet badge         | Land Rover                      |
| Wheels               | Kahn® Defend 1983 18" alloy     |
| Tyres                | General Grabber® AT3            |
| Grille               | SVX inc. light surrounds        |
| Bumper               | Standard with end caps and DRLs |
| Steering guard       | Raptor Black                    |
| Headlights           | Duo-Lux LEDs                    |
| Wing-top air intakes | Optimill®                       |
| Chequer plate        | Full accompaniment              |
| Side steps           | Fire & Ice (Ebony)              |
| Work lamp            | Rear-facing LED                 |
| Rear step            | NAS with 2" square receiver     |
| Window tints         | Yes                             |