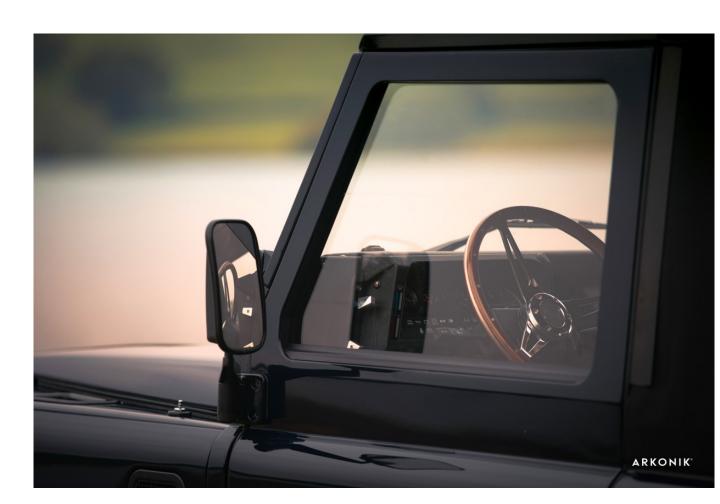

#### EXTERIOR

| Body colour          | Midnight Blue                       |
|----------------------|-------------------------------------|
| Paint finish         | Metallic                            |
| Bonnet               | OEM original                        |
| Wheels               | Steel 16" with beadlocks            |
| Tyres                | BFGoodrich® All Terrain T/A KO2     |
| Grille               | KBX® Signature inc. light surrounds |
| Bumper               | Standard with end caps and DRLs     |
| Steering guard       | Raptor Black                        |
| Headlights           | Truck-Lite Twin-Cat LEDs            |
| Wing-top air intakes | Optimill®                           |
| Chequer plate        | Side sills                          |
| Side steps           | Fire & Ice (Ebony)                  |
| Rear step            | NAS                                 |

#### INTERIOR

| Seating trim    | Brown Nappa Leather                                                            |
|-----------------|--------------------------------------------------------------------------------|
| Front row seats | Modular (heated)                                                               |
| Front storage   | Lock box                                                                       |
| Load area seats | Lock & Fold                                                                    |
| Steering wheel  | Evander wood rimmed 15"                                                        |
| Gear knobs      | Alloy                                                                          |
| Gear gaiter     | Matching leather                                                               |
| Door cards      | Matching leather                                                               |
| Door furniture  | Alloy                                                                          |
| Floor coverings | Black carpet                                                                   |
| Sound system    | Pioneer® Touch screen display with Apple® CarPlay and reversing camera display |