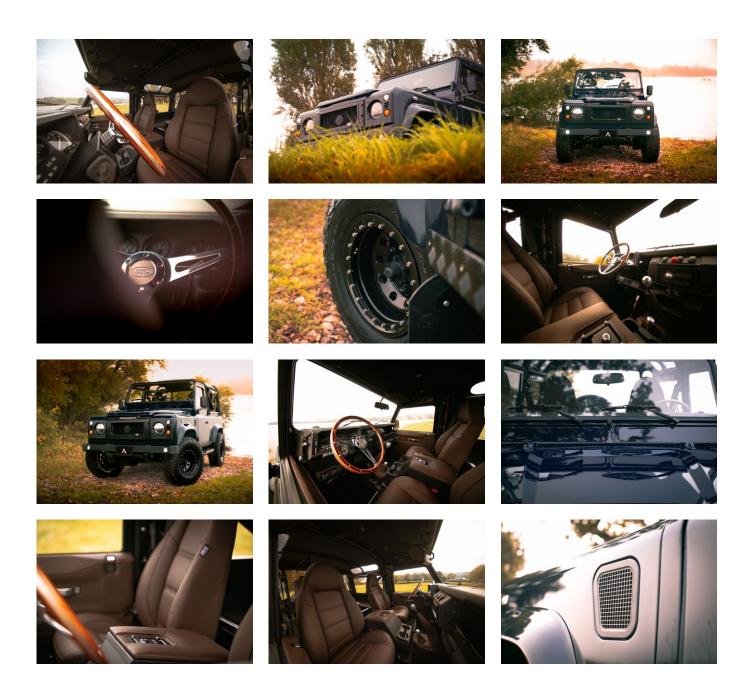

#### EXTERIOR

| Body colour          | Midnight Blue                       |
|----------------------|-------------------------------------|
| Paint finish         | Metallic                            |
| Bonnet               | OEM original                        |
| Wheels               | Steel 16" with beadlocks            |
| Tyres                | BFGoodrich® All Terrain T/A KO2     |
| Grille               | KBX® Signature inc. light surrounds |
| Bumper               | Standard with end caps and DRLs     |
| Steering guard       | Raptor Black                        |
| Headlights           | Truck-Lite Twin-Cat LEDs            |
| Wing-top air intakes | Optimill®                           |
| Chequer plate        | Side sills                          |
| Side steps           | Fire & Ice (Ebony)                  |
| Rear step            | NAS                                 |

#### INTERIOR

| Seating trim    | Brown Nappa Leather                                                            |
|-----------------|--------------------------------------------------------------------------------|
| Front row seats | Modular (heated)                                                               |
| Front storage   | Lock box                                                                       |
| Load area seats | Lock & Fold                                                                    |
| Steering wheel  | Evander wood rimmed 15"                                                        |
| Gear knobs      | Alloy                                                                          |
| Gear gaiter     | Matching leather                                                               |
| Door cards      | Matching leather                                                               |
| Door furniture  | Alloy                                                                          |
| Floor coverings | Black carpet                                                                   |
| Sound system    | Pioneer® Touch screen display with Apple® CarPlay and reversing camera display |