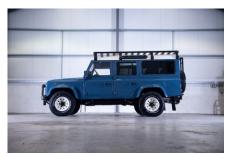

## **EXTERIOR**

| Body colour          | Arles Blue                                        |
|----------------------|---------------------------------------------------|
| Paint finish         | Solid                                             |
| Bonnet               | OEM original                                      |
| Wheels               | Steel 16" (Chawton White)                         |
| Tyres                | BFGoodrich® All Terrain T/A KO2                   |
| Grille               | OEM                                               |
| Bumper               | Standard with end caps and DRLs                   |
| Steering guard       | Raptor Black                                      |
| Headlights           | WIPAC® Xenon / Standard                           |
| Wing-top air intakes | Original                                          |
| Side steps           | Fire & Ice (Ebony)                                |
| Work lamp            | Rear-facing LED                                   |
| Rear step            | NAS                                               |
| INTERIOR             |                                                   |
| Seating trim         | Chestnut Brown Leather                            |
| Front row seats      | Modular (heated)                                  |
| Front storage        | Premium Lock box with USB port                    |
| Load area seats      | Inward facing tip-ups                             |
| Steering wheel       | Evander wood rimmed 15"                           |
| Gear knobs           | Alloy                                             |
| Gear gaiter          | Matching leather                                  |
| Door cards           | Matching leather                                  |
| Door furniture       | Alloy                                             |
| Floor coverings      | Black carpet                                      |
| Sound system         | Pioneer® Touch screen display with Apple® CarPlay |