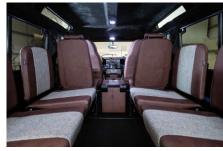

## **EXTERIOR**

| Body colour          | Arles Blue                                        |
|----------------------|---------------------------------------------------|
| Paint finish         | Solid                                             |
| Bonnet               | OEM original                                      |
| Wheels               | Steel 16" (Chawton White)                         |
| Tyres                | BFGoodrich® All Terrain T/A KO2                   |
| Grille               | OEM                                               |
| Bumper               | Standard with end caps and DRLs                   |
| Steering guard       | Raptor Black                                      |
| Headlights           | WIPAC® Xenon / Standard                           |
| Wing-top air intakes | Original                                          |
| Side steps           | Fire & Ice (Ebony)                                |
| Work lamp            | Rear-facing LED                                   |
| Rear step            | NAS                                               |
| INTERIOR             |                                                   |
| Seating trim         | Chestnut Brown Leather                            |
| Front row seats      | Modular (heated)                                  |
| Front storage        | Premium Lock box with USB port                    |
| Load area seats      | Inward facing tip-ups                             |
| Steering wheel       | Evander wood rimmed 15"                           |
| Gear knobs           | Alloy                                             |
| Gear gaiter          | Matching leather                                  |
| Door cards           | Matching leather                                  |
| Door furniture       | Alloy                                             |
| Floor coverings      | Black carpet                                      |
| Sound system         | Pioneer® Touch screen display with Apple® CarPlay |