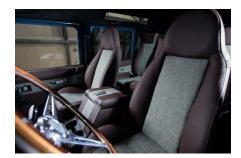

## **EXTERIOR**

| Body colour          | Arles Blue                                        |
|----------------------|---------------------------------------------------|
| Paint finish         | Solid                                             |
| Bonnet               | OEM original                                      |
| Wheels               | Steel 16" (Chawton White)                         |
| Tyres                | BFGoodrich® All Terrain T/A KO2                   |
| Grille               | OEM                                               |
| Bumper               | Standard with end caps and DRLs                   |
| Steering guard       | Raptor Black                                      |
| Headlights           | WIPAC® Xenon / Standard                           |
| Wing-top air intakes | Original                                          |
| Side steps           | Fire & Ice (Ebony)                                |
| Work lamp            | Rear-facing LED                                   |
| Rear step            | NAS                                               |
| INTERIOR             |                                                   |
| Seating trim         | Chestnut Brown Leather                            |
| Front row seats      | Modular (heated)                                  |
| Front storage        | Premium Lock box with USB port                    |
| Load area seats      | Inward facing tip-ups                             |
| Steering wheel       | Evander wood rimmed 15"                           |
| Gear knobs           | Alloy                                             |
| Gear gaiter          | Matching leather                                  |
| Door cards           | Matching leather                                  |
| Door furniture       | Alloy                                             |
| Floor coverings      | Black carpet                                      |
| Sound system         | Pioneer® Touch screen display with Apple® CarPlay |