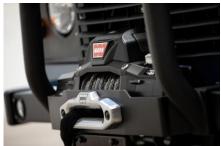

## **EXTERIOR**

| Body colour          | Arles Blue                                        |
|----------------------|---------------------------------------------------|
| Paint finish         | Solid                                             |
| Bonnet               | OEM original                                      |
| Wheels               | Steel 16" (Chawton White)                         |
| Tyres                | BFGoodrich® All Terrain T/A KO2                   |
| Grille               | OEM                                               |
| Bumper               | Standard with end caps and DRLs                   |
| Steering guard       | Raptor Black                                      |
| Headlights           | WIPAC® Xenon / Standard                           |
| Wing-top air intakes | Original                                          |
| Side steps           | Fire & Ice (Ebony)                                |
| Work lamp            | Rear-facing LED                                   |
| Rear step            | NAS                                               |
| INTERIOR             |                                                   |
| Seating trim         | Chestnut Brown Leather                            |
| Front row seats      | Modular (heated)                                  |
| Front storage        | Premium Lock box with USB port                    |
| Load area seats      | Inward facing tip-ups                             |
| Steering wheel       | Evander wood rimmed 15"                           |
| Gear knobs           | Alloy                                             |
| Gear gaiter          | Matching leather                                  |
| Door cards           | Matching leather                                  |
| Door furniture       | Alloy                                             |
| Floor coverings      | Black carpet                                      |
| Sound system         | Pioneer® Touch screen display with Apple® CarPlay |