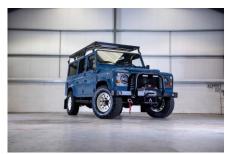

## **EXTERIOR**

| Body colour          | Arles Blue                                        |
|----------------------|---------------------------------------------------|
| Paint finish         | Solid                                             |
| Bonnet               | OEM original                                      |
| Wheels               | Steel 16" (Chawton White)                         |
| Tyres                | BFGoodrich® All Terrain T/A KO2                   |
| Grille               | OEM                                               |
| Bumper               | Standard with end caps and DRLs                   |
| Steering guard       | Raptor Black                                      |
| Headlights           | WIPAC® Xenon / Standard                           |
| Wing-top air intakes | Original                                          |
| Side steps           | Fire & Ice (Ebony)                                |
| Work lamp            | Rear-facing LED                                   |
| Rear step            | NAS                                               |
| INTERIOR             |                                                   |
| Seating trim         | Chestnut Brown Leather                            |
| Front row seats      | Modular (heated)                                  |
| Front storage        | Premium Lock box with USB port                    |
| Load area seats      | Inward facing tip-ups                             |
| Steering wheel       | Evander wood rimmed 15"                           |
| Gear knobs           | Alloy                                             |
| Gear gaiter          | Matching leather                                  |
| Door cards           | Matching leather                                  |
| Door furniture       | Alloy                                             |
| Floor coverings      | Black carpet                                      |
| Sound system         | Pioneer® Touch screen display with Apple® CarPlay |