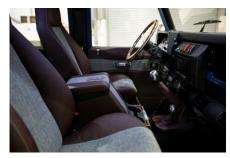

## **EXTERIOR**

| Body colour          | Arles Blue                                        |
|----------------------|---------------------------------------------------|
| Paint finish         | Solid                                             |
| Bonnet               | OEM original                                      |
| Wheels               | Steel 16" (Chawton White)                         |
| Tyres                | BFGoodrich® All Terrain T/A KO2                   |
| Grille               | OEM                                               |
| Bumper               | Standard with end caps and DRLs                   |
| Steering guard       | Raptor Black                                      |
| Headlights           | WIPAC® Xenon / Standard                           |
| Wing-top air intakes | Original                                          |
| Side steps           | Fire & Ice (Ebony)                                |
| Work lamp            | Rear-facing LED                                   |
| Rear step            | NAS                                               |
| INTERIOR             |                                                   |
| Seating trim         | Chestnut Brown Leather                            |
| Front row seats      | Modular (heated)                                  |
| Front storage        | Premium Lock box with USB port                    |
| Load area seats      | Inward facing tip-ups                             |
| Steering wheel       | Evander wood rimmed 15"                           |
| Gear knobs           | Alloy                                             |
| Gear gaiter          | Matching leather                                  |
| Door cards           | Matching leather                                  |
| Door furniture       | Alloy                                             |
| Floor coverings      | Black carpet                                      |
| Sound system         | Pioneer® Touch screen display with Apple® CarPlay |