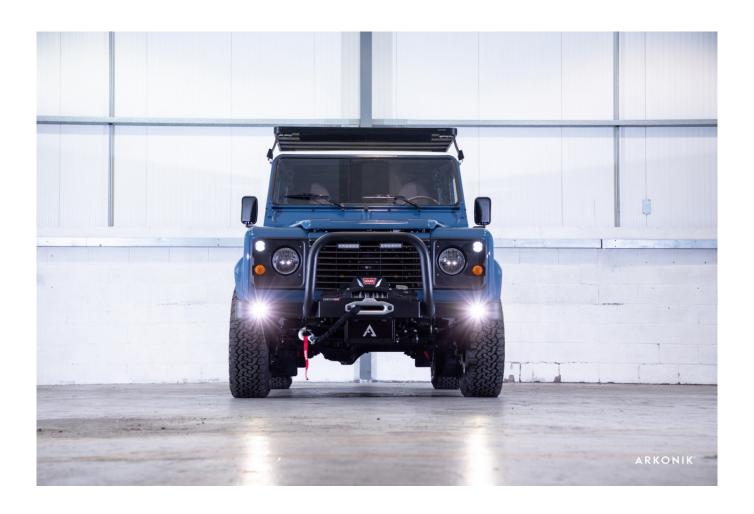

## **EXTERIOR**

| Body colour          | Arles Blue                                        |
|----------------------|---------------------------------------------------|
| Paint finish         | Solid                                             |
| Bonnet               | OEM original                                      |
| Wheels               | Steel 16" (Chawton White)                         |
| Tyres                | BFGoodrich® All Terrain T/A KO2                   |
| Grille               | OEM                                               |
| Bumper               | Standard with end caps and DRLs                   |
| Steering guard       | Raptor Black                                      |
| Headlights           | WIPAC® Xenon / Standard                           |
| Wing-top air intakes | Original                                          |
| Side steps           | Fire & Ice (Ebony)                                |
| Work lamp            | Rear-facing LED                                   |
| Rear step            | NAS                                               |
| INTERIOR             |                                                   |
| Seating trim         | Chestnut Brown Leather                            |
| Front row seats      | Modular (heated)                                  |
| Front storage        | Premium Lock box with USB port                    |
| Load area seats      | Inward facing tip-ups                             |
| Steering wheel       | Evander wood rimmed 15"                           |
| Gear knobs           | Alloy                                             |
| Gear gaiter          | Matching leather                                  |
| Door cards           | Matching leather                                  |
| Door furniture       | Alloy                                             |
| Floor coverings      | Black carpet                                      |
| Sound system         | Pioneer® Touch screen display with Apple® CarPlay |