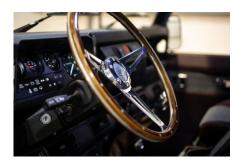

## **EXTERIOR**

| Body colour          | Arles Blue                                        |
|----------------------|---------------------------------------------------|
| Paint finish         | Solid                                             |
| Bonnet               | OEM original                                      |
| Wheels               | Steel 16" (Chawton White)                         |
| Tyres                | BFGoodrich® All Terrain T/A KO2                   |
| Grille               | OEM                                               |
| Bumper               | Standard with end caps and DRLs                   |
| Steering guard       | Raptor Black                                      |
| Headlights           | WIPAC® Xenon / Standard                           |
| Wing-top air intakes | Original                                          |
| Side steps           | Fire & Ice (Ebony)                                |
| Work lamp            | Rear-facing LED                                   |
| Rear step            | NAS                                               |
| INTERIOR             |                                                   |
| Seating trim         | Chestnut Brown Leather                            |
| Front row seats      | Modular (heated)                                  |
| Front storage        | Premium Lock box with USB port                    |
| Load area seats      | Inward facing tip-ups                             |
| Steering wheel       | Evander wood rimmed 15"                           |
| Gear knobs           | Alloy                                             |
| Gear gaiter          | Matching leather                                  |
| Door cards           | Matching leather                                  |
| Door furniture       | Alloy                                             |
| Floor coverings      | Black carpet                                      |
| Sound system         | Pioneer® Touch screen display with Apple® CarPlay |