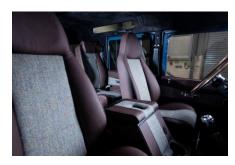

## **EXTERIOR**

| Body colour          | Arles Blue                                        |
|----------------------|---------------------------------------------------|
| Paint finish         | Solid                                             |
| Bonnet               | OEM original                                      |
| Wheels               | Steel 16" (Chawton White)                         |
| Tyres                | BFGoodrich® All Terrain T/A KO2                   |
| Grille               | OEM                                               |
| Bumper               | Standard with end caps and DRLs                   |
| Steering guard       | Raptor Black                                      |
| Headlights           | WIPAC® Xenon / Standard                           |
| Wing-top air intakes | Original                                          |
| Side steps           | Fire & Ice (Ebony)                                |
| Work lamp            | Rear-facing LED                                   |
| Rear step            | NAS                                               |
| INTERIOR             |                                                   |
| Seating trim         | Chestnut Brown Leather                            |
| Front row seats      | Modular (heated)                                  |
| Front storage        | Premium Lock box with USB port                    |
| Load area seats      | Inward facing tip-ups                             |
| Steering wheel       | Evander wood rimmed 15"                           |
| Gear knobs           | Alloy                                             |
| Gear gaiter          | Matching leather                                  |
| Door cards           | Matching leather                                  |
| Door furniture       | Alloy                                             |
| Floor coverings      | Black carpet                                      |
| Sound system         | Pioneer® Touch screen display with Apple® CarPlay |