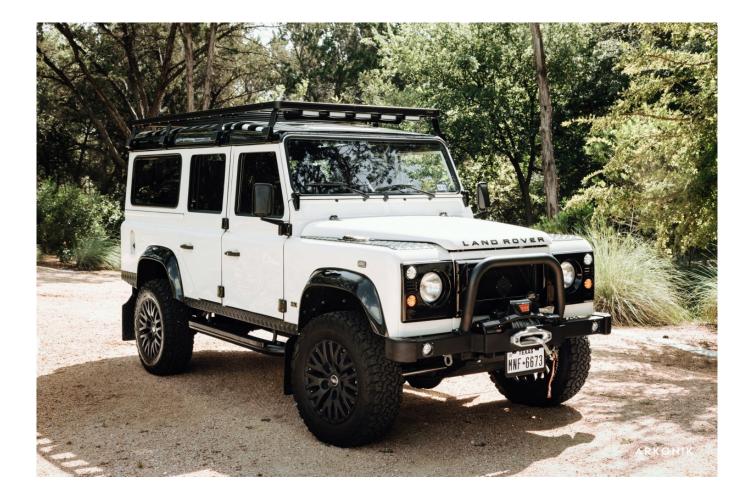

#### EXTERIOR

| Body colour          | Chawton White                          |
|----------------------|----------------------------------------|
| Paint finish         | Solid                                  |
| Bonnet               | OEM original                           |
| Bonnet badge         | Land Rover                             |
| Wheels               | Kahn® Defend 1983 18" alloy            |
| Tyres                | BFGoodrich® All Terrain T/A KO2        |
| Grille               | KBX® Signature inc. light surrounds    |
| Bumper               | Standard with end caps and DRLs        |
| Steering guard       | Raptor Black                           |
| Headlights           | WIPAC® Xenon / Standard                |
| Wing-top air intakes | KBX® Hi-Force                          |
| Chequer plate        | Wing-top and side sills (Copper Black) |
| Side steps           | Fire & Ice (Ebony)                     |
| Work lamp            | Rear-facing LED                        |
| Rear step            | NAS                                    |

#### INTERIOR

| Seating trim    | Vintage Thatch Brown Leather                                                   |
|-----------------|--------------------------------------------------------------------------------|
| Front row seats | Modular (heated)                                                               |
| Front storage   | Lock box with 12v & twin USB ports                                             |
| Load area seats | Inward facing tip-ups                                                          |
| Steering wheel  | Evander wood rimmed 15"                                                        |
| Gear knobs      | Alloy                                                                          |
| Gear gaiter     | Matching leather                                                               |
| Door cards      | <br>Matching leather                                                           |
| Door furniture  | Alloy                                                                          |
| Floor coverings | Black carpet                                                                   |
| Headlining      | -<br>Black suede                                                               |
| Sound system    | Pioneer® Touch screen display with Apple® CarPlay and reversing camera display |