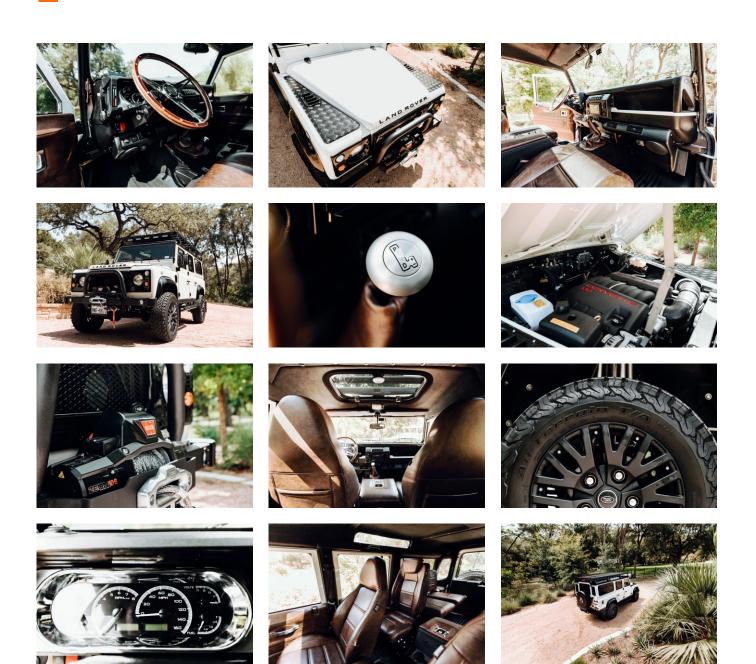

#### EXTERIOR

| Body colour          | Chawton White                          |
|----------------------|----------------------------------------|
| Paint finish         | Solid                                  |
| Bonnet               | OEM original                           |
| Bonnet badge         | Land Rover                             |
| Wheels               | Kahn® Defend 1983 18" alloy            |
| Tyres                | BFGoodrich® All Terrain T/A KO2        |
| Grille               | KBX® Signature inc. light surrounds    |
| Bumper               | Standard with end caps and DRLs        |
| Steering guard       | Raptor Black                           |
| Headlights           | WIPAC® Xenon / Standard                |
| Wing-top air intakes | KBX® Hi-Force                          |
| Chequer plate        | Wing-top and side sills (Copper Black) |
| Side steps           | Fire & Ice (Ebony)                     |
| Work lamp            | Rear-facing LED                        |
| Rear step            | NAS                                    |

#### INTERIOR

| Seating trim    | Vintage Thatch Brown Leather                                                   |
|-----------------|--------------------------------------------------------------------------------|
| Front row seats | Modular (heated)                                                               |
| Front storage   | Lock box with 12v & twin USB ports                                             |
| Load area seats | Inward facing tip-ups                                                          |
| Steering wheel  | Evander wood rimmed 15"                                                        |
| Gear knobs      | Alloy                                                                          |
| Gear gaiter     | Matching leather                                                               |
| Door cards      | <br>Matching leather                                                           |
| Door furniture  | Alloy                                                                          |
| Floor coverings | Black carpet                                                                   |
| Headlining      | -<br>Black suede                                                               |
| Sound system    | Pioneer® Touch screen display with Apple® CarPlay and reversing camera display |