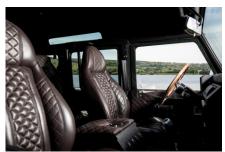

## **EXTERIOR**

| Body colour     | Fungus Green                                                          |
|-----------------|-----------------------------------------------------------------------|
| Bonnet          | OEM original                                                          |
| Bonnet badge    | Land Rover                                                            |
| Wheels          | Kahn® Defend 1948 16" alloy                                           |
| Tyres           | BFGoodrich® All Terrain T/A KO2                                       |
| Grille          | KBX® Signature inc. light surrounds                                   |
| Steering guard  | Raptor Black                                                          |
| Headlights      | WIPAC® Xenon / Standard                                               |
| Chequer plate   | Wing-top and side sills (Satin Black)                                 |
| Side steps      | Fire & Ice (Ebony)                                                    |
| Work lamp       | Rear-facing LED                                                       |
| Rear step       | NAS with 2" square receiver                                           |
| Window tints    | Yes                                                                   |
| INTERIOR        |                                                                       |
| Seating trim    | Hedgehog Brown Supersoft Leather with diamond stitch                  |
| Front row seats | Modular (heated)                                                      |
| Front storage   | Lock box with 12v & twin USB ports                                    |
| Load area seats | Inward facing tip-ups                                                 |
| Steering wheel  | Evander wood rimmed 15"                                               |
| Gear knobs      | Brushed alloy                                                         |
| Gear gaiter     | Matching leather                                                      |
| Door cards      | Matching leather                                                      |
| Door furniture  | Alloy                                                                 |
| Floor coverings | Black carpet                                                          |
| Headlining      | Black suede                                                           |
| Sound system    | Alpine® Touch screen with Apple® CarPlay and reversing camera display |
|                 |                                                                       |