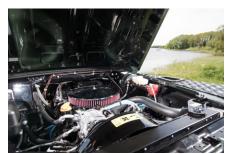

## **EXTERIOR**

| Body colour     | Fungus Green                                                          |
|-----------------|-----------------------------------------------------------------------|
| Bonnet          | OEM original                                                          |
| Bonnet badge    | Land Rover                                                            |
| Wheels          | Kahn® Defend 1948 16" alloy                                           |
| Tyres           | BFGoodrich® All Terrain T/A KO2                                       |
| Grille          | KBX® Signature inc. light surrounds                                   |
| Steering guard  | Raptor Black                                                          |
| Headlights      | WIPAC® Xenon / Standard                                               |
| Chequer plate   | Wing-top and side sills (Satin Black)                                 |
| Side steps      | Fire & Ice (Ebony)                                                    |
| Work lamp       | Rear-facing LED                                                       |
| Rear step       | NAS with 2" square receiver                                           |
| Window tints    | Yes                                                                   |
| INTERIOR        |                                                                       |
| Seating trim    | Hedgehog Brown Supersoft Leather with diamond stitch                  |
| Front row seats | Modular (heated)                                                      |
| Front storage   | Lock box with 12v & twin USB ports                                    |
| Load area seats | Inward facing tip-ups                                                 |
| Steering wheel  | Evander wood rimmed 15"                                               |
| Gear knobs      | Brushed alloy                                                         |
| Gear gaiter     | Matching leather                                                      |
| Door cards      | Matching leather                                                      |
| Door furniture  | Alloy                                                                 |
| Floor coverings | Black carpet                                                          |
| Headlining      | Black suede                                                           |
| Sound system    | Alpine® Touch screen with Apple® CarPlay and reversing camera display |
|                 |                                                                       |