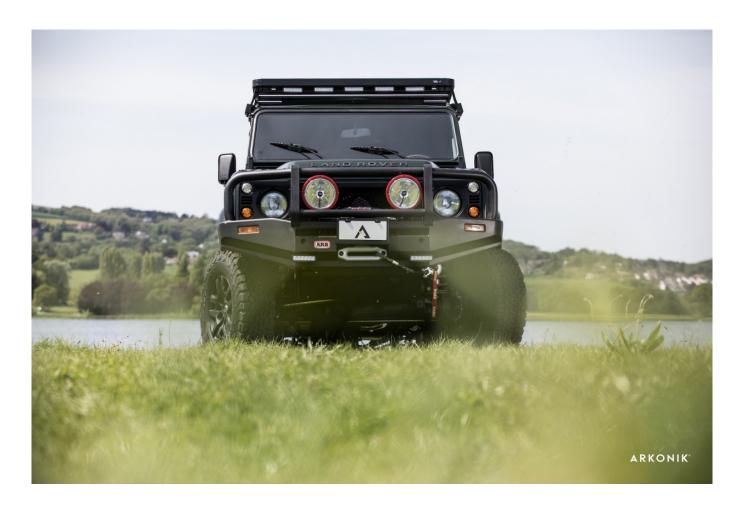

## **EXTERIOR**

| Body colour     | Fungus Green                                                          |
|-----------------|-----------------------------------------------------------------------|
| Bonnet          | OEM original                                                          |
| Bonnet badge    | Land Rover                                                            |
| Wheels          | Kahn® Defend 1948 16" alloy                                           |
| Tyres           | BFGoodrich® All Terrain T/A KO2                                       |
| Grille          | KBX® Signature inc. light surrounds                                   |
| Steering guard  | Raptor Black                                                          |
| Headlights      | WIPAC® Xenon / Standard                                               |
| Chequer plate   | Wing-top and side sills (Satin Black)                                 |
| Side steps      | Fire & Ice (Ebony)                                                    |
| Work lamp       | Rear-facing LED                                                       |
| Rear step       | NAS with 2" square receiver                                           |
| Window tints    | Yes                                                                   |
| INTERIOR        |                                                                       |
| Seating trim    | Hedgehog Brown Supersoft Leather with diamond stitch                  |
| Front row seats | Modular (heated)                                                      |
| Front storage   | Lock box with 12v & twin USB ports                                    |
| Load area seats | Inward facing tip-ups                                                 |
| Steering wheel  | Evander wood rimmed 15"                                               |
| Gear knobs      | Brushed alloy                                                         |
| Gear gaiter     | Matching leather                                                      |
| Door cards      | Matching leather                                                      |
| Door furniture  | Alloy                                                                 |
| Floor coverings | Black carpet                                                          |
| Headlining      | Black suede                                                           |
| Sound system    | Alpine® Touch screen with Apple® CarPlay and reversing camera display |
|                 |                                                                       |