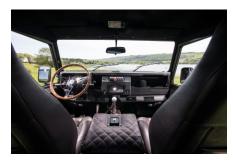

## **EXTERIOR**

| Body colour     | Fungus Green                                                          |
|-----------------|-----------------------------------------------------------------------|
| Bonnet          | OEM original                                                          |
| Bonnet badge    | Land Rover                                                            |
| Wheels          | Kahn® Defend 1948 16" alloy                                           |
| Tyres           | BFGoodrich® All Terrain T/A KO2                                       |
| Grille          | KBX® Signature inc. light surrounds                                   |
| Steering guard  | Raptor Black                                                          |
| Headlights      | WIPAC® Xenon / Standard                                               |
| Chequer plate   | Wing-top and side sills (Satin Black)                                 |
| Side steps      | Fire & Ice (Ebony)                                                    |
| Work lamp       | Rear-facing LED                                                       |
| Rear step       | NAS with 2" square receiver                                           |
| Window tints    | Yes                                                                   |
| INTERIOR        |                                                                       |
| Seating trim    | Hedgehog Brown Supersoft Leather with diamond stitch                  |
| Front row seats | Modular (heated)                                                      |
| Front storage   | Lock box with 12v & twin USB ports                                    |
| Load area seats | Inward facing tip-ups                                                 |
| Steering wheel  | Evander wood rimmed 15"                                               |
| Gear knobs      | Brushed alloy                                                         |
| Gear gaiter     | Matching leather                                                      |
| Door cards      | Matching leather                                                      |
| Door furniture  | Alloy                                                                 |
| Floor coverings | Black carpet                                                          |
| Headlining      | Black suede                                                           |
| Sound system    | Alpine® Touch screen with Apple® CarPlay and reversing camera display |
|                 |                                                                       |