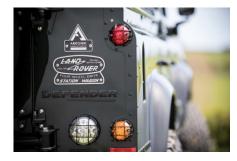

## **EXTERIOR**

| Body colour     | Fungus Green                                                          |
|-----------------|-----------------------------------------------------------------------|
| Bonnet          | OEM original                                                          |
| Bonnet badge    | Land Rover                                                            |
| Wheels          | Kahn® Defend 1948 16" alloy                                           |
| Tyres           | BFGoodrich® All Terrain T/A KO2                                       |
| Grille          | KBX® Signature inc. light surrounds                                   |
| Steering guard  | Raptor Black                                                          |
| Headlights      | WIPAC® Xenon / Standard                                               |
| Chequer plate   | Wing-top and side sills (Satin Black)                                 |
| Side steps      | Fire & Ice (Ebony)                                                    |
| Work lamp       | Rear-facing LED                                                       |
| Rear step       | NAS with 2" square receiver                                           |
| Window tints    | Yes                                                                   |
| INTERIOR        |                                                                       |
| Seating trim    | Hedgehog Brown Supersoft Leather with diamond stitch                  |
| Front row seats | Modular (heated)                                                      |
| Front storage   | Lock box with 12v & twin USB ports                                    |
| Load area seats | Inward facing tip-ups                                                 |
| Steering wheel  | Evander wood rimmed 15"                                               |
| Gear knobs      | Brushed alloy                                                         |
| Gear gaiter     | Matching leather                                                      |
| Door cards      | Matching leather                                                      |
| Door furniture  | Alloy                                                                 |
| Floor coverings | Black carpet                                                          |
| Headlining      | Black suede                                                           |
| Sound system    | Alpine® Touch screen with Apple® CarPlay and reversing camera display |
|                 |                                                                       |