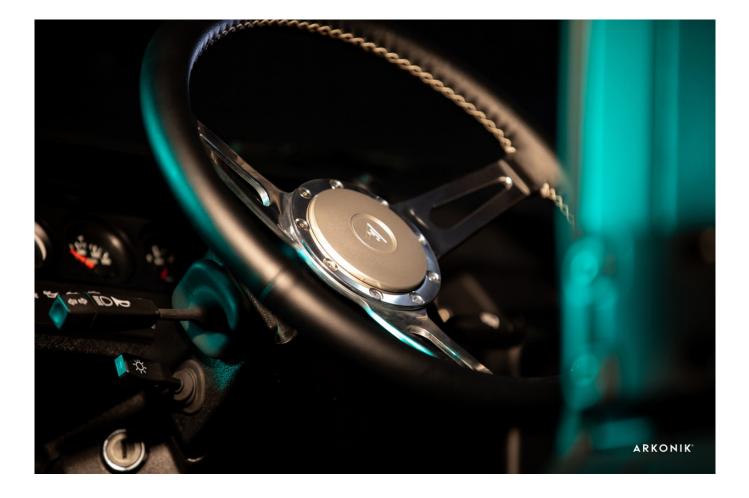

#### INTERIOR

| Seating trim    | Black Leather                                     |
|-----------------|---------------------------------------------------|
| Front row seats | Modular                                           |
| Front storage   | Lock box with 12v & twin USB ports                |
| Load area seats | Inward facing tip-ups                             |
| Steering wheel  | Arkon X Black leather 15"                         |
| Gear knobs      |                                                   |
| Gear gaiter     | Matching leather                                  |
| Door cards      | Matching leather                                  |
| Door furniture  |                                                   |
| Floor coverings | Black carpet                                      |
| Headlining      | Black suede                                       |
| Sound system    | Pioneer® Touch screen display with Apple® CarPlay |