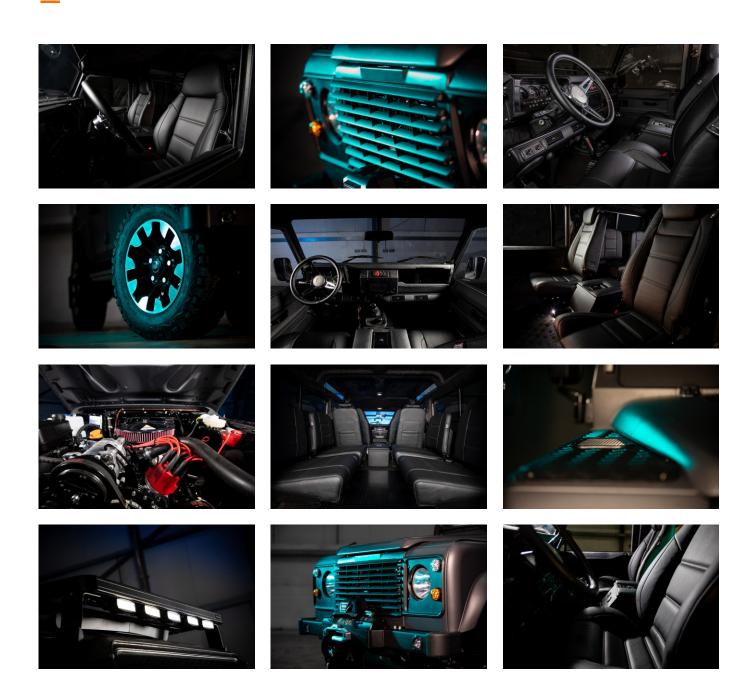

#### EXTERIOR

| Body colour          | Corris Grey                            |
|----------------------|----------------------------------------|
| Paint finish         | Raptor                                 |
| Bonnet               | OEM original                           |
| Wheels               | Sawtooth 18" alloy (diamond-turned)    |
| Tyres                | BFGoodrich® All Terrain T/A KO2        |
| Grille               | OEM                                    |
| Bumper               | Standard with end caps and DRLs        |
| Steering guard       | Raptor Black                           |
| Headlights           | WIPAC® Xenon / Standard                |
| Wing-top air intakes | Original                               |
| Chequer plate        | Wing-top and side sills (Raptor Black) |
| Side steps           | Fire & Ice (Aluminium)                 |
| Work lamp            | Rear-facing LED                        |
| Rear step            | NAS with 2" square receiver            |
| Window tints         | Light Smoke (35%)                      |
|                      |                                        |

#### INTERIOR

| Seating trim    | Black Leather                                     |
|-----------------|---------------------------------------------------|
| Front row seats | Modular                                           |
| Front storage   | Lock box with 12v & twin USB ports                |
| Load area seats | Inward facing tip-ups                             |
| Steering wheel  | Arkon X Black leather 15"                         |
| Gear knobs      |                                                   |
| Gear gaiter     | Matching leather                                  |
| Door cards      | Matching leather                                  |
| Door furniture  |                                                   |
| Floor coverings | Black carpet                                      |
| Headlining      | Black suede                                       |
| Sound system    | Pioneer® Touch screen display with Apple® CarPlay |