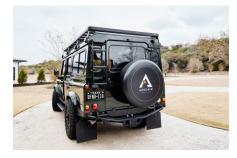

## **EXTERIOR**

| Body colour          | Fungus Green                                                                   |
|----------------------|--------------------------------------------------------------------------------|
| Paint finish         | Solid                                                                          |
| Bonnet               | OEM original                                                                   |
| Bonnet badge         | Land Rover                                                                     |
| Wheels               | Kahn® Defend 1948 16" alloy                                                    |
| Tyres                | BFGoodrich® All Terrain T/A KO2                                                |
| Grille               | KBX® inc. light surrounds                                                      |
| Bumper               | Standard with end caps and DRLs                                                |
| Steering guard       | Raptor Black                                                                   |
| Headlights           | WIPAC® Xenon / Standard                                                        |
| Wing-top air intakes | KBX® Hi-Force                                                                  |
| Chequer plate        | Side sills                                                                     |
| Side steps           | Fire & Ice (Ebony)                                                             |
| Work lamp            | Rear-facing LED                                                                |
| Rear step            | NAS                                                                            |
| Window tints         | Yes                                                                            |
| INTERIOR             |                                                                                |
| Seating trim         | Vintage Thatch Brown Leather                                                   |
| Front row seats      | Modular (heated)                                                               |
| Front storage        | Premium Lock box with USB port                                                 |
| Load area seats      | Bench                                                                          |
| Steering wheel       | Evander wood rimmed 15"                                                        |
| Gear knobs           | Alloy                                                                          |
| Gear gaiter          | Matching leather                                                               |
| Door cards           | Matching leather                                                               |
| Door furniture       | Alloy                                                                          |
| Floor coverings      | Black carpet                                                                   |
| Headlining           | Brown suede                                                                    |
| Sound system         | Pioneer® Touch screen display with Apple® CarPlay and reversing camera display |