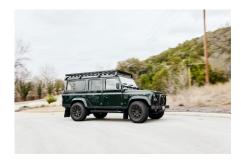

## 1994 SW-ARK710

£165,000\*

\*Price is in GBP (£) and is an estimate for your own build based on the same specification

Make an inquiry

1-800-984-3355 sales@arkonik.com

Fungus Green

6sp Auto

们 6.2L LS3

## **EXTERIOR**

| Body colour          | Fungus Green                                                                   |
|----------------------|--------------------------------------------------------------------------------|
| Paint finish         | Solid                                                                          |
| Bonnet               | OEM original                                                                   |
| Bonnet badge         | Land Rover                                                                     |
| Wheels               | Kahn® Defend 1948 16" alloy                                                    |
| Tyres                | BFGoodrich® All Terrain T/A KO2                                                |
| Grille               | KBX® inc. light surrounds                                                      |
| Bumper               | Standard with end caps and DRLs                                                |
| Steering guard       | Raptor Black                                                                   |
| Headlights           | WIPAC® Xenon / Standard                                                        |
| Wing-top air intakes | KBX® Hi-Force                                                                  |
| Chequer plate        | Side sills                                                                     |
| Side steps           | Fire & Ice (Ebony)                                                             |
| Work lamp            | Rear-facing LED                                                                |
| Rear step            | NAS                                                                            |
| Window tints         | Yes                                                                            |
| INTERIOR             |                                                                                |
| Seating trim         | Vintage Thatch Brown Leather                                                   |
| Front row seats      | Modular (heated)                                                               |
| Front storage        | Premium Lock box with USB port                                                 |
| Load area seats      | Bench                                                                          |
| Steering wheel       | Evander wood rimmed 15"                                                        |
| Gear knobs           | Alloy                                                                          |
| Gear gaiter          | Matching leather                                                               |
| Door cards           | Matching leather                                                               |
| Door furniture       | Alloy                                                                          |
| Floor coverings      | Black carpet                                                                   |
| Headlining           | Brown suede                                                                    |
| Sound system         | Pioneer® Touch screen display with Apple® CarPlay and reversing camera display |