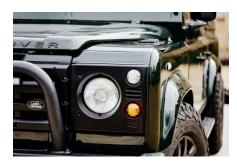

## **EXTERIOR**

| Body colour          | Fungus Green                                                                   |
|----------------------|--------------------------------------------------------------------------------|
| Paint finish         | Solid                                                                          |
| Bonnet               | OEM original                                                                   |
| Bonnet badge         | Land Rover                                                                     |
| Wheels               | Kahn® Defend 1948 16" alloy                                                    |
| Tyres                | BFGoodrich® All Terrain T/A KO2                                                |
| Grille               | KBX® inc. light surrounds                                                      |
| Bumper               | Standard with end caps and DRLs                                                |
| Steering guard       | Raptor Black                                                                   |
| Headlights           | WIPAC® Xenon / Standard                                                        |
| Wing-top air intakes | KBX® Hi-Force                                                                  |
| Chequer plate        | Side sills                                                                     |
| Side steps           | Fire & Ice (Ebony)                                                             |
| Work lamp            | Rear-facing LED                                                                |
| Rear step            | NAS                                                                            |
| Window tints         | Yes                                                                            |
| INTERIOR             |                                                                                |
| Seating trim         | Vintage Thatch Brown Leather                                                   |
| Front row seats      | Modular (heated)                                                               |
| Front storage        | Premium Lock box with USB port                                                 |
| Load area seats      | Bench                                                                          |
| Steering wheel       | Evander wood rimmed 15"                                                        |
| Gear knobs           | Alloy                                                                          |
| Gear gaiter          | Matching leather                                                               |
| Door cards           | Matching leather                                                               |
| Door furniture       | Alloy                                                                          |
| Floor coverings      | Black carpet                                                                   |
| Headlining           | Brown suede                                                                    |
| Sound system         | Pioneer® Touch screen display with Apple® CarPlay and reversing camera display |