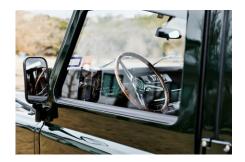

## **EXTERIOR**

| Body colour          | Fungus Green                                                                   |
|----------------------|--------------------------------------------------------------------------------|
| Paint finish         | Solid                                                                          |
| Bonnet               | OEM original                                                                   |
| Bonnet badge         | Land Rover                                                                     |
| Wheels               | Kahn® Defend 1948 16" alloy                                                    |
| Tyres                | BFGoodrich® All Terrain T/A KO2                                                |
| Grille               | KBX® inc. light surrounds                                                      |
| Bumper               | Standard with end caps and DRLs                                                |
| Steering guard       | Raptor Black                                                                   |
| Headlights           | WIPAC® Xenon / Standard                                                        |
| Wing-top air intakes | KBX® Hi-Force                                                                  |
| Chequer plate        | Side sills                                                                     |
| Side steps           | Fire & Ice (Ebony)                                                             |
| Work lamp            | Rear-facing LED                                                                |
| Rear step            | NAS                                                                            |
| Window tints         | Yes                                                                            |
| INTERIOR             |                                                                                |
| Seating trim         | Vintage Thatch Brown Leather                                                   |
| Front row seats      | Modular (heated)                                                               |
| Front storage        | Premium Lock box with USB port                                                 |
| Load area seats      | Bench                                                                          |
| Steering wheel       | Evander wood rimmed 15"                                                        |
| Gear knobs           | Alloy                                                                          |
| Gear gaiter          | Matching leather                                                               |
| Door cards           | Matching leather                                                               |
| Door furniture       | Alloy                                                                          |
| Floor coverings      | Black carpet                                                                   |
| Headlining           | Brown suede                                                                    |
| Sound system         | Pioneer® Touch screen display with Apple® CarPlay and reversing camera display |