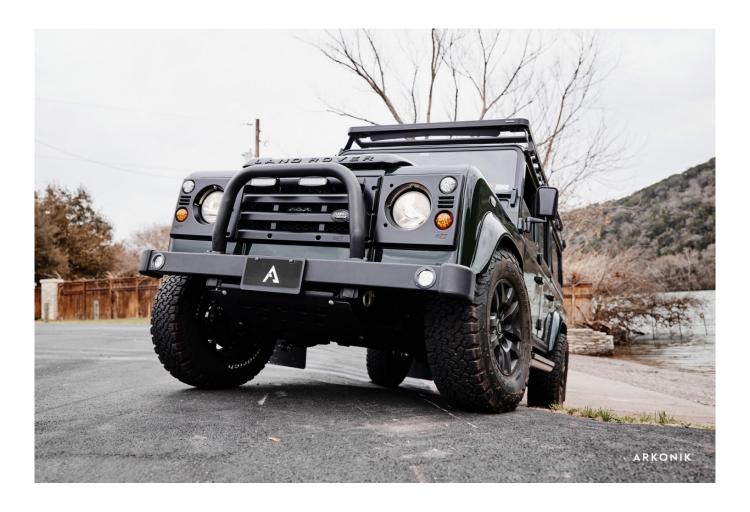

## 1994 SW-ARK710

£165,000\*

\*Price is in GBP (£) and is an estimate for your own build based on the same specification

Make an inquiry

1-800-984-3355 sales@arkonik.com

Fungus Green

6sp Auto

们 6.2L LS3

## 1994 SW-ARK710

£165,000\*

\*Price is in GBP (£) and is an estimate for your own build based on the same specification

## **EXTERIOR**

| Body colour          | Fungus Green                                                                   |
|----------------------|--------------------------------------------------------------------------------|
| Paint finish         | Solid                                                                          |
| Bonnet               | OEM original                                                                   |
| Bonnet badge         | Land Rover                                                                     |
| Wheels               | Kahn® Defend 1948 16" alloy                                                    |
| Tyres                | BFGoodrich® All Terrain T/A KO2                                                |
| Grille               | KBX® inc. light surrounds                                                      |
| Bumper               | Standard with end caps and DRLs                                                |
| Steering guard       | Raptor Black                                                                   |
| Headlights           | WIPAC® Xenon / Standard                                                        |
| Wing-top air intakes | KBX® Hi-Force                                                                  |
| Chequer plate        | Side sills                                                                     |
| Side steps           | Fire & Ice (Ebony)                                                             |
| Work lamp            | Rear-facing LED                                                                |
| Rear step            | NAS                                                                            |
| Window tints         | Yes                                                                            |
| INTERIOR             |                                                                                |
| Seating trim         | Vintage Thatch Brown Leather                                                   |
| Front row seats      | Modular (heated)                                                               |
| Front storage        | Premium Lock box with USB port                                                 |
| Load area seats      | Bench                                                                          |
| Steering wheel       | Evander wood rimmed 15"                                                        |
| Gear knobs           | Alloy                                                                          |
| Gear gaiter          | Matching leather                                                               |
| Door cards           | Matching leather                                                               |
| Door furniture       | Alloy                                                                          |
| Floor coverings      | Black carpet                                                                   |
| Headlining           | Brown suede                                                                    |
| Sound system         | Pioneer® Touch screen display with Apple® CarPlay and reversing camera display |

## 1994 SW-ARK710

£165,000\*

\*Price is in GBP (£) and is an estimate for your own build based on the same specification

Make an inquir

1-800-984-3355 sales@arkonik.com