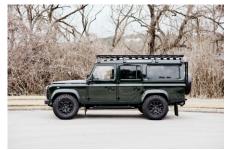

## 1994 SW-ARK710

£165,000\*

\*Price is in GBP (£) and is an estimate for your own build based on the same specification

Make an inquiry

1-800-984-3355 sales@arkonik.com

Fungus Green

6sp Auto

们 6.2L LS3

## **EXTERIOR**

| Body colour          | Fungus Green                                                                   |
|----------------------|--------------------------------------------------------------------------------|
| Paint finish         | Solid                                                                          |
| Bonnet               | OEM original                                                                   |
| Bonnet badge         | Land Rover                                                                     |
| Wheels               | Kahn® Defend 1948 16" alloy                                                    |
| Tyres                | BFGoodrich® All Terrain T/A KO2                                                |
| Grille               | KBX® inc. light surrounds                                                      |
| Bumper               | Standard with end caps and DRLs                                                |
| Steering guard       | Raptor Black                                                                   |
| Headlights           | WIPAC® Xenon / Standard                                                        |
| Wing-top air intakes | KBX® Hi-Force                                                                  |
| Chequer plate        | Side sills                                                                     |
| Side steps           | Fire & Ice (Ebony)                                                             |
| Work lamp            | Rear-facing LED                                                                |
| Rear step            | NAS                                                                            |
| Window tints         | Yes                                                                            |
| INTERIOR             |                                                                                |
| Seating trim         | Vintage Thatch Brown Leather                                                   |
| Front row seats      | Modular (heated)                                                               |
| Front storage        | Premium Lock box with USB port                                                 |
| Load area seats      | Bench                                                                          |
| Steering wheel       | Evander wood rimmed 15"                                                        |
| Gear knobs           | Alloy                                                                          |
| Gear gaiter          | Matching leather                                                               |
| Door cards           | Matching leather                                                               |
| Door furniture       | Alloy                                                                          |
| Floor coverings      | Black carpet                                                                   |
| Headlining           | Brown suede                                                                    |
| Sound system         | Pioneer® Touch screen display with Apple® CarPlay and reversing camera display |