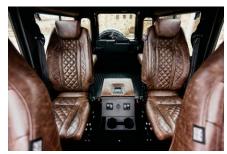

## **EXTERIOR**

| Body colour          | Fungus Green                                                                   |
|----------------------|--------------------------------------------------------------------------------|
| Paint finish         | Solid                                                                          |
| Bonnet               | OEM original                                                                   |
| Bonnet badge         | Land Rover                                                                     |
| Wheels               | Kahn® Defend 1948 16" alloy                                                    |
| Tyres                | BFGoodrich® All Terrain T/A KO2                                                |
| Grille               | KBX® inc. light surrounds                                                      |
| Bumper               | Standard with end caps and DRLs                                                |
| Steering guard       | Raptor Black                                                                   |
| Headlights           | WIPAC® Xenon / Standard                                                        |
| Wing-top air intakes | KBX® Hi-Force                                                                  |
| Chequer plate        | Side sills                                                                     |
| Side steps           | Fire & Ice (Ebony)                                                             |
| Work lamp            | Rear-facing LED                                                                |
| Rear step            | NAS                                                                            |
| Window tints         | Yes                                                                            |
| INTERIOR             |                                                                                |
| Seating trim         | Vintage Thatch Brown Leather                                                   |
| Front row seats      | Modular (heated)                                                               |
| Front storage        | Premium Lock box with USB port                                                 |
| Load area seats      | Bench                                                                          |
| Steering wheel       | Evander wood rimmed 15"                                                        |
| Gear knobs           | Alloy                                                                          |
| Gear gaiter          | Matching leather                                                               |
| Door cards           | Matching leather                                                               |
| Door furniture       | Alloy                                                                          |
| Floor coverings      | Black carpet                                                                   |
| Headlining           | Brown suede                                                                    |
| Sound system         | Pioneer® Touch screen display with Apple® CarPlay and reversing camera display |