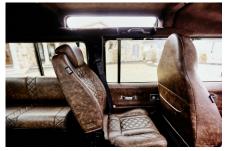

## **EXTERIOR**

| Body colour          | Fungus Green                                                                   |
|----------------------|--------------------------------------------------------------------------------|
| Paint finish         | Solid                                                                          |
| Bonnet               | OEM original                                                                   |
| Bonnet badge         | Land Rover                                                                     |
| Wheels               | Kahn® Defend 1948 16" alloy                                                    |
| Tyres                | BFGoodrich® All Terrain T/A KO2                                                |
| Grille               | KBX® inc. light surrounds                                                      |
| Bumper               | Standard with end caps and DRLs                                                |
| Steering guard       | Raptor Black                                                                   |
| Headlights           | WIPAC® Xenon / Standard                                                        |
| Wing-top air intakes | KBX® Hi-Force                                                                  |
| Chequer plate        | Side sills                                                                     |
| Side steps           | Fire & Ice (Ebony)                                                             |
| Work lamp            | Rear-facing LED                                                                |
| Rear step            | NAS                                                                            |
| Window tints         | Yes                                                                            |
| INTERIOR             |                                                                                |
| Seating trim         | Vintage Thatch Brown Leather                                                   |
| Front row seats      | Modular (heated)                                                               |
| Front storage        | Premium Lock box with USB port                                                 |
| Load area seats      | Bench                                                                          |
| Steering wheel       | Evander wood rimmed 15"                                                        |
| Gear knobs           | Alloy                                                                          |
| Gear gaiter          | Matching leather                                                               |
| Door cards           | Matching leather                                                               |
| Door furniture       | Alloy                                                                          |
| Floor coverings      | Black carpet                                                                   |
| Headlining           | Brown suede                                                                    |
| Sound system         | Pioneer® Touch screen display with Apple® CarPlay and reversing camera display |