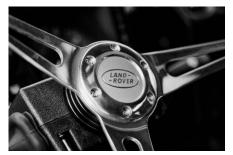

## **EXTERIOR**

| Body colour          | Fungus Green                                                                   |
|----------------------|--------------------------------------------------------------------------------|
| Paint finish         | Solid                                                                          |
| Bonnet               | OEM original                                                                   |
| Bonnet badge         | Land Rover                                                                     |
| Wheels               | Kahn® Defend 1948 16" alloy                                                    |
| Tyres                | BFGoodrich® All Terrain T/A KO2                                                |
| Grille               | KBX® inc. light surrounds                                                      |
| Bumper               | Standard with end caps and DRLs                                                |
| Steering guard       | Raptor Black                                                                   |
| Headlights           | WIPAC® Xenon / Standard                                                        |
| Wing-top air intakes | KBX® Hi-Force                                                                  |
| Chequer plate        | Side sills                                                                     |
| Side steps           | Fire & Ice (Ebony)                                                             |
| Work lamp            | Rear-facing LED                                                                |
| Rear step            | NAS                                                                            |
| Window tints         | Yes                                                                            |
| INTERIOR             |                                                                                |
| Seating trim         | Vintage Thatch Brown Leather                                                   |
| Front row seats      | Modular (heated)                                                               |
| Front storage        | Premium Lock box with USB port                                                 |
| Load area seats      | Bench                                                                          |
| Steering wheel       | Evander wood rimmed 15"                                                        |
| Gear knobs           | Alloy                                                                          |
| Gear gaiter          | Matching leather                                                               |
| Door cards           | Matching leather                                                               |
| Door furniture       | Alloy                                                                          |
| Floor coverings      | Black carpet                                                                   |
| Headlining           | Brown suede                                                                    |
| Sound system         | Pioneer® Touch screen display with Apple® CarPlay and reversing camera display |