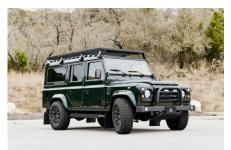

## 1994 SW-ARK710

£165,000\*

\*Price is in GBP (£) and is an estimate for your own build based on the same specification

Make an inquiry

1-800-984-3355 sales@arkonik.com

Fungus Green

6sp Auto

们 6.2L LS3

## **EXTERIOR**

| Body colour          | Fungus Green                                                                   |
|----------------------|--------------------------------------------------------------------------------|
| Paint finish         | Solid                                                                          |
| Bonnet               | OEM original                                                                   |
| Bonnet badge         | Land Rover                                                                     |
| Wheels               | Kahn® Defend 1948 16" alloy                                                    |
| Tyres                | BFGoodrich® All Terrain T/A KO2                                                |
| Grille               | KBX® inc. light surrounds                                                      |
| Bumper               | Standard with end caps and DRLs                                                |
| Steering guard       | Raptor Black                                                                   |
| Headlights           | WIPAC® Xenon / Standard                                                        |
| Wing-top air intakes | KBX® Hi-Force                                                                  |
| Chequer plate        | Side sills                                                                     |
| Side steps           | Fire & Ice (Ebony)                                                             |
| Work lamp            | Rear-facing LED                                                                |
| Rear step            | NAS                                                                            |
| Window tints         | Yes                                                                            |
| INTERIOR             |                                                                                |
| Seating trim         | Vintage Thatch Brown Leather                                                   |
| Front row seats      | Modular (heated)                                                               |
| Front storage        | Premium Lock box with USB port                                                 |
| Load area seats      | Bench                                                                          |
| Steering wheel       | Evander wood rimmed 15"                                                        |
| Gear knobs           | Alloy                                                                          |
| Gear gaiter          | Matching leather                                                               |
| Door cards           | Matching leather                                                               |
| Door furniture       | Alloy                                                                          |
| Floor coverings      | Black carpet                                                                   |
| Headlining           | Brown suede                                                                    |
| Sound system         | Pioneer® Touch screen display with Apple® CarPlay and reversing camera display |