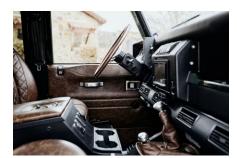

## **EXTERIOR**

| Body colour          | Fungus Green                                                                   |
|----------------------|--------------------------------------------------------------------------------|
| Paint finish         | Solid                                                                          |
| Bonnet               | OEM original                                                                   |
| Bonnet badge         | Land Rover                                                                     |
| Wheels               | Kahn® Defend 1948 16" alloy                                                    |
| Tyres                | BFGoodrich® All Terrain T/A KO2                                                |
| Grille               | KBX® inc. light surrounds                                                      |
| Bumper               | Standard with end caps and DRLs                                                |
| Steering guard       | Raptor Black                                                                   |
| Headlights           | WIPAC® Xenon / Standard                                                        |
| Wing-top air intakes | KBX® Hi-Force                                                                  |
| Chequer plate        | Side sills                                                                     |
| Side steps           | Fire & Ice (Ebony)                                                             |
| Work lamp            | Rear-facing LED                                                                |
| Rear step            | NAS                                                                            |
| Window tints         | Yes                                                                            |
| INTERIOR             |                                                                                |
| Seating trim         | Vintage Thatch Brown Leather                                                   |
| Front row seats      | Modular (heated)                                                               |
| Front storage        | Premium Lock box with USB port                                                 |
| Load area seats      | Bench                                                                          |
| Steering wheel       | Evander wood rimmed 15"                                                        |
| Gear knobs           | Alloy                                                                          |
| Gear gaiter          | Matching leather                                                               |
| Door cards           | Matching leather                                                               |
| Door furniture       | Alloy                                                                          |
| Floor coverings      | Black carpet                                                                   |
| Headlining           | Brown suede                                                                    |
| Sound system         | Pioneer® Touch screen display with Apple® CarPlay and reversing camera display |