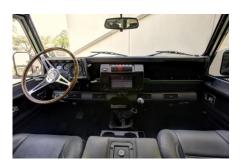

#### INTERIOR

| Seating trim    | Black Leather                                                                  |
|-----------------|--------------------------------------------------------------------------------|
| Front row seats | Modular (heated)                                                               |
| Front storage   | Lock box                                                                       |
| Load area seats | Bench                                                                          |
| Steering wheel  | Evander wood rimmed 15"                                                        |
| Gear knobs      | Original                                                                       |
| Gear gaiter     | Matching leather                                                               |
| Door cards      | Matching leather                                                               |
| Door furniture  | Brushed alloy                                                                  |
| Floor coverings | Black carpet                                                                   |
| Headlining      | Grey suede                                                                     |
| Sound system    | Pioneer® Touch screen display with Apple® CarPlay and reversing camera display |