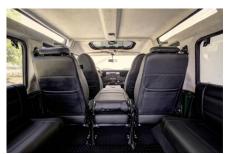

#### INTERIOR

| Seating trim    | Black Leather                                                                  |
|-----------------|--------------------------------------------------------------------------------|
| Front row seats | Modular (heated)                                                               |
| Front storage   | Lock box                                                                       |
| Load area seats | Bench                                                                          |
| Steering wheel  | Evander wood rimmed 15"                                                        |
| Gear knobs      | Original                                                                       |
| Gear gaiter     | Matching leather                                                               |
| Door cards      | Matching leather                                                               |
| Door furniture  | Brushed alloy                                                                  |
| Floor coverings | Black carpet                                                                   |
| Headlining      | Grey suede                                                                     |
| Sound system    | Pioneer® Touch screen display with Apple® CarPlay and reversing camera display |