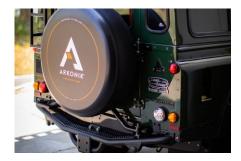

#### EXTERIOR

| Body colour          | Coniston Green                  |
|----------------------|---------------------------------|
| Paint finish         | Solid                           |
| Bonnet               | OEM original                    |
| Bonnet badge         | Land Rover                      |
| Wheels               | Steel 16" (Black)               |
| Tyres                | BFGoodrich® All Terrain T/A KO2 |
| Grille               | OEM                             |
| Bumper               | Standard with end caps and DRLs |
| Steering guard       | Raptor Black                    |
| Headlights           | Truck-Lite Twin-Cat LEDs        |
| Wing-top air intakes | KBX® Hi-Force                   |
| Chequer plate        | Wing-top (Satin Black)          |
| Work lamp            | Rear-facing LED                 |
| Rear step            | NAS with 2" square receiver     |
| Window tints         | Light Smoke (35%)               |
|                      |                                 |