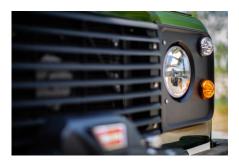

#### EXTERIOR

| Body colour          | Coniston Green                  |
|----------------------|---------------------------------|
| Paint finish         | Solid                           |
| Bonnet               | OEM original                    |
| Bonnet badge         | Land Rover                      |
| Wheels               | Steel 16" (Black)               |
| Tyres                | BFGoodrich® All Terrain T/A KO2 |
| Grille               | OEM                             |
| Bumper               | Standard with end caps and DRLs |
| Steering guard       | Raptor Black                    |
| Headlights           | Truck-Lite Twin-Cat LEDs        |
| Wing-top air intakes | KBX® Hi-Force                   |
| Chequer plate        | Wing-top (Satin Black)          |
| Work lamp            | Rear-facing LED                 |
| Rear step            | NAS with 2" square receiver     |
| Window tints         | Light Smoke (35%)               |
|                      |                                 |