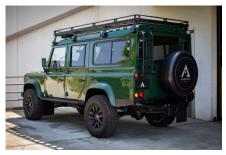

#### EXTERIOR

| Body colour          | Coniston Green                  |
|----------------------|---------------------------------|
| Paint finish         | Solid                           |
| Bonnet               | OEM original                    |
| Bonnet badge         | Land Rover                      |
| Wheels               | Steel 16" (Black)               |
| Tyres                | BFGoodrich® All Terrain T/A KO2 |
| Grille               | OEM                             |
| Bumper               | Standard with end caps and DRLs |
| Steering guard       | Raptor Black                    |
| Headlights           | Truck-Lite Twin-Cat LEDs        |
| Wing-top air intakes | KBX® Hi-Force                   |
| Chequer plate        | Wing-top (Satin Black)          |
| Work lamp            | Rear-facing LED                 |
| Rear step            | NAS with 2" square receiver     |
| Window tints         | Light Smoke (35%)               |
|                      |                                 |