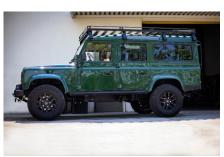

#### EXTERIOR

| Body colour          | Coniston Green                  |
|----------------------|---------------------------------|
| Paint finish         | Solid                           |
| Bonnet               | OEM original                    |
| Bonnet badge         | Land Rover                      |
| Wheels               | Steel 16" (Black)               |
| Tyres                | BFGoodrich® All Terrain T/A KO2 |
| Grille               | OEM                             |
| Bumper               | Standard with end caps and DRLs |
| Steering guard       | Raptor Black                    |
| Headlights           | Truck-Lite Twin-Cat LEDs        |
| Wing-top air intakes | KBX® Hi-Force                   |
| Chequer plate        | Wing-top (Satin Black)          |
| Work lamp            | Rear-facing LED                 |
| Rear step            | NAS with 2" square receiver     |
| Window tints         | Light Smoke (35%)               |
|                      |                                 |

#### INTERIOR

| Seating trim    | Black Leather                                                                  |
|-----------------|--------------------------------------------------------------------------------|
| Front row seats | Modular (heated)                                                               |
| Front storage   | Lock box                                                                       |
| Load area seats | Bench                                                                          |
| Steering wheel  | Evander wood rimmed 15"                                                        |
| Gear knobs      | Original                                                                       |
| Gear gaiter     | Matching leather                                                               |
| Door cards      | Matching leather                                                               |
| Door furniture  | Brushed alloy                                                                  |
| Floor coverings | Black carpet                                                                   |
| Headlining      | Grey suede                                                                     |
| Sound system    | Pioneer® Touch screen display with Apple® CarPlay and reversing camera display |