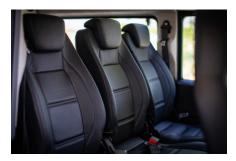

#### INTERIOR

| Seating trim    | Black Leather                                                                  |
|-----------------|--------------------------------------------------------------------------------|
| Front row seats | Modular (heated)                                                               |
| Front storage   | Lock box                                                                       |
| Load area seats | Bench                                                                          |
| Steering wheel  | Evander wood rimmed 15"                                                        |
| Gear knobs      | Original                                                                       |
| Gear gaiter     | Matching leather                                                               |
| Door cards      | Matching leather                                                               |
| Door furniture  | Brushed alloy                                                                  |
| Floor coverings | Black carpet                                                                   |
| Headlining      | Grey suede                                                                     |
| Sound system    | Pioneer® Touch screen display with Apple® CarPlay and reversing camera display |