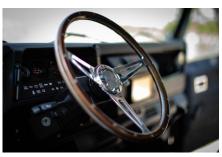

#### INTERIOR

| Seating trim    | Black Leather                                                                  |
|-----------------|--------------------------------------------------------------------------------|
| Front row seats | Modular (heated)                                                               |
| Front storage   | Lock box                                                                       |
| Load area seats | Bench                                                                          |
| Steering wheel  | Evander wood rimmed 15"                                                        |
| Gear knobs      | Original                                                                       |
| Gear gaiter     | Matching leather                                                               |
| Door cards      | Matching leather                                                               |
| Door furniture  | Brushed alloy                                                                  |
| Floor coverings | Black carpet                                                                   |
| Headlining      | Grey suede                                                                     |
| Sound system    | Pioneer® Touch screen display with Apple® CarPlay and reversing camera display |