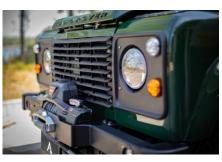

#### EXTERIOR

| Body colour          | Coniston Green                  |
|----------------------|---------------------------------|
| Paint finish         | Solid                           |
| Bonnet               | OEM original                    |
| Bonnet badge         | Land Rover                      |
| Wheels               | Steel 16" (Black)               |
| Tyres                | BFGoodrich® All Terrain T/A KO2 |
| Grille               | OEM                             |
| Bumper               | Standard with end caps and DRLs |
| Steering guard       | Raptor Black                    |
| Headlights           | Truck-Lite Twin-Cat LEDs        |
| Wing-top air intakes | KBX® Hi-Force                   |
| Chequer plate        | Wing-top (Satin Black)          |
| Work lamp            | Rear-facing LED                 |
| Rear step            | NAS with 2" square receiver     |
| Window tints         | Light Smoke (35%)               |
|                      |                                 |