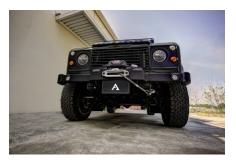

#### EXTERIOR

| Body colour          | Coniston Green                  |
|----------------------|---------------------------------|
| Paint finish         | Solid                           |
| Bonnet               | OEM original                    |
| Bonnet badge         | Land Rover                      |
| Wheels               | Steel 16" (Black)               |
| Tyres                | BFGoodrich® All Terrain T/A KO2 |
| Grille               | OEM                             |
| Bumper               | Standard with end caps and DRLs |
| Steering guard       | Raptor Black                    |
| Headlights           | Truck-Lite Twin-Cat LEDs        |
| Wing-top air intakes | KBX® Hi-Force                   |
| Chequer plate        | Wing-top (Satin Black)          |
| Work lamp            | Rear-facing LED                 |
| Rear step            | NAS with 2" square receiver     |
| Window tints         | Light Smoke (35%)               |
|                      |                                 |