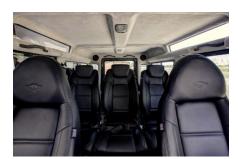

#### INTERIOR

| Seating trim    | Black Leather                                                                  |
|-----------------|--------------------------------------------------------------------------------|
| Front row seats | Modular (heated)                                                               |
| Front storage   | Lock box                                                                       |
| Load area seats | Bench                                                                          |
| Steering wheel  | Evander wood rimmed 15"                                                        |
| Gear knobs      | Original                                                                       |
| Gear gaiter     | Matching leather                                                               |
| Door cards      | Matching leather                                                               |
| Door furniture  | Brushed alloy                                                                  |
| Floor coverings | Black carpet                                                                   |
| Headlining      | Grey suede                                                                     |
| Sound system    | Pioneer® Touch screen display with Apple® CarPlay and reversing camera display |