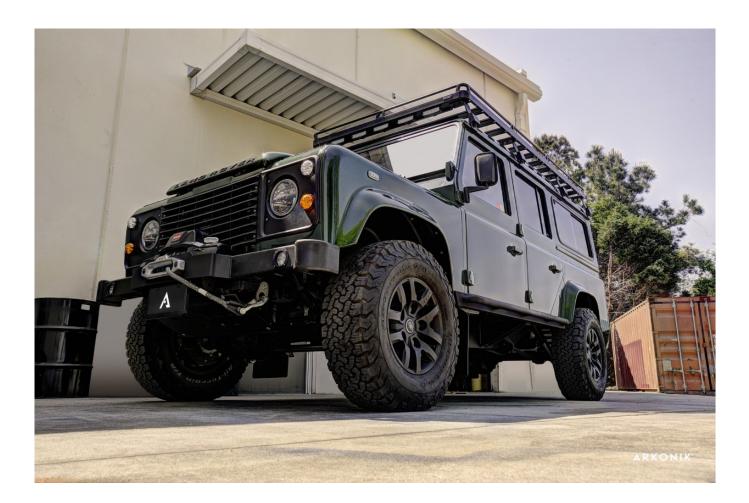

#### EXTERIOR

| Body colour          | Coniston Green                  |
|----------------------|---------------------------------|
| Paint finish         | Solid                           |
| Bonnet               | OEM original                    |
| Bonnet badge         | Land Rover                      |
| Wheels               | Steel 16" (Black)               |
| Tyres                | BFGoodrich® All Terrain T/A KO2 |
| Grille               | OEM                             |
| Bumper               | Standard with end caps and DRLs |
| Steering guard       | Raptor Black                    |
| Headlights           | Truck-Lite Twin-Cat LEDs        |
| Wing-top air intakes | KBX® Hi-Force                   |
| Chequer plate        | Wing-top (Satin Black)          |
| Work lamp            | Rear-facing LED                 |
| Rear step            | NAS with 2" square receiver     |
| Window tints         | Light Smoke (35%)               |
|                      |                                 |