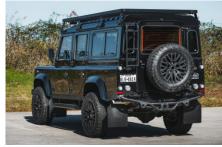

## 1991 SW-ARK738

£210,000\*

\*Price is in GBP (£) and is an estimate for your own build based on the same specification

Make an inquiry

1-800-984-3355 sales@arkonik.com

Copper Black

6sp Auto

们 6.2L LS3

## **EXTERIOR**

| Body colour     | Copper Black                                                                   |
|-----------------|--------------------------------------------------------------------------------|
| Paint finish    | Metallic                                                                       |
| Bonnet          | OEM original                                                                   |
| Bonnet badge    | Defender                                                                       |
| Wheels          | Kahn® Defend 1983 18" alloy                                                    |
| Tyres           | BFGoodrich® All Terrain T/A KO2                                                |
| Grille          | SVX inc. light surrounds                                                       |
| Bumper          | Standard                                                                       |
| Steering guard  | Raptor Black                                                                   |
| Headlights      | Duo-Lux LEDs                                                                   |
| Chequer plate   | Side sills                                                                     |
| Side steps      | Fire & Ice (Ebony)                                                             |
| Rear step       | NAS with 2" square receiver                                                    |
| Window tints    | Yes                                                                            |
| INTERIOR        |                                                                                |
| Seating trim    | Two Tone Leather with Diamond Stitch                                           |
| Front row seats | Modular (heated)                                                               |
| Front storage   | Lock box                                                                       |
| Load area seats | Bench                                                                          |
| Steering wheel  | Evander wood rimmed 15"                                                        |
| Gear knobs      | Brushed alloy                                                                  |
| Gear gaiter     | Matching leather                                                               |
| Door cards      | Matching leather                                                               |
| Door furniture  | Brushed alloy                                                                  |
| Floor coverings | Black carpet                                                                   |
| Headlining      | Brown suede                                                                    |
| Sound system    | Pioneer® Touch screen display with Apple® CarPlay and reversing camera display |