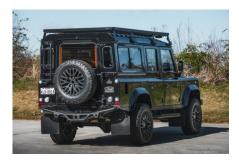

## **EXTERIOR**

| Body colour     | Copper Black                                                                   |
|-----------------|--------------------------------------------------------------------------------|
| Paint finish    | Metallic                                                                       |
| Bonnet          | OEM original                                                                   |
| Bonnet badge    | Defender                                                                       |
| Wheels          | Kahn® Defend 1983 18" alloy                                                    |
| Tyres           | BFGoodrich® All Terrain T/A KO2                                                |
| Grille          | SVX inc. light surrounds                                                       |
| Bumper          | Standard                                                                       |
| Steering guard  | Raptor Black                                                                   |
| Headlights      | Duo-Lux LEDs                                                                   |
| Chequer plate   | Side sills                                                                     |
| Side steps      | Fire & Ice (Ebony)                                                             |
| Rear step       | NAS with 2" square receiver                                                    |
| Window tints    | Yes                                                                            |
| INTERIOR        |                                                                                |
| Seating trim    | Two Tone Leather with Diamond Stitch                                           |
| Front row seats | Modular (heated)                                                               |
| Front storage   | Lock box                                                                       |
| Load area seats | Bench                                                                          |
| Steering wheel  | Evander wood rimmed 15"                                                        |
| Gear knobs      | Brushed alloy                                                                  |
| Gear gaiter     | Matching leather                                                               |
| Door cards      | Matching leather                                                               |
| Door furniture  | Brushed alloy                                                                  |
| Floor coverings | Black carpet                                                                   |
| Headlining      | Brown suede                                                                    |
| Sound system    | Pioneer® Touch screen display with Apple® CarPlay and reversing camera display |