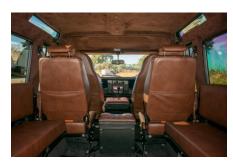

## **EXTERIOR**

| Body colour     | Copper Black                                                                   |
|-----------------|--------------------------------------------------------------------------------|
| Paint finish    | Metallic                                                                       |
| Bonnet          | OEM original                                                                   |
| Bonnet badge    | Defender                                                                       |
| Wheels          | Kahn® Defend 1983 18" alloy                                                    |
| Tyres           | BFGoodrich® All Terrain T/A KO2                                                |
| Grille          | SVX inc. light surrounds                                                       |
| Bumper          | Standard                                                                       |
| Steering guard  | Raptor Black                                                                   |
| Headlights      | Duo-Lux LEDs                                                                   |
| Chequer plate   | Side sills                                                                     |
| Side steps      | Fire & Ice (Ebony)                                                             |
| Rear step       | NAS with 2" square receiver                                                    |
| Window tints    | Yes                                                                            |
| INTERIOR        |                                                                                |
| Seating trim    | Two Tone Leather with Diamond Stitch                                           |
| Front row seats | Modular (heated)                                                               |
| Front storage   | Lock box                                                                       |
| Load area seats | Bench                                                                          |
| Steering wheel  | Evander wood rimmed 15"                                                        |
| Gear knobs      | Brushed alloy                                                                  |
| Gear gaiter     | Matching leather                                                               |
| Door cards      | Matching leather                                                               |
| Door furniture  | Brushed alloy                                                                  |
| Floor coverings | Black carpet                                                                   |
| Headlining      | Brown suede                                                                    |
| Sound system    | Pioneer® Touch screen display with Apple® CarPlay and reversing camera display |