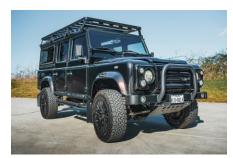

## 1991 SW-ARK738

£210,000\*

\*Price is in GBP (£) and is an estimate for your own build based on the same specification

Make an inquiry

1-800-984-3355 sales@arkonik.com

Copper Black

6sp Auto

们 6.2L LS3

## 1991 SW-ARK738

£210,000\*

\*Price is in GBP (£) and is an estimate for your own build based on the same specification

## 1991 SW-ARK738

£210,000\*

\*Price is in GBP (£) and is an estimate for your own build based on the same specification

×

Make an inquiry

1-800-984-3355 sales@arkonik.com