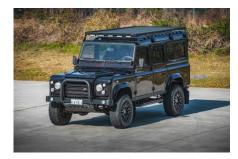

## 1991 SW-ARK738

£210,000\*

\*Price is in GBP (£) and is an estimate for your own build based on the same specification

Make an inquiry

1-800-984-3355 sales@arkonik.com

Copper Black

6sp Auto

们 6.2L LS3

## 1991 SW-ARK738

£210,000\*

\*Price is in GBP (£) and is an estimate for your own build based on the same specification

## 1991 SW-ARK738

£210,000\*

\*Price is in GBP (£) and is an estimate for your own build based on the same specification

×

Make an inquiry

1-800-984-3355 sales@arkonik.com