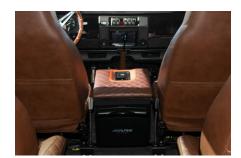

## **EXTERIOR**

| Body colour     | Copper Black                                                                   |
|-----------------|--------------------------------------------------------------------------------|
| Paint finish    | Metallic                                                                       |
| Bonnet          | OEM original                                                                   |
| Bonnet badge    | Defender                                                                       |
| Wheels          | Kahn® Defend 1983 18" alloy                                                    |
| Tyres           | BFGoodrich® All Terrain T/A KO2                                                |
| Grille          | SVX inc. light surrounds                                                       |
| Bumper          | Standard                                                                       |
| Steering guard  | Raptor Black                                                                   |
| Headlights      | Duo-Lux LEDs                                                                   |
| Chequer plate   | Side sills                                                                     |
| Side steps      | Fire & Ice (Ebony)                                                             |
| Rear step       | NAS with 2" square receiver                                                    |
| Window tints    | Yes                                                                            |
| INTERIOR        |                                                                                |
| Seating trim    | Two Tone Leather with Diamond Stitch                                           |
| Front row seats | Modular (heated)                                                               |
| Front storage   | Lock box                                                                       |
| Load area seats | Bench                                                                          |
| Steering wheel  | Evander wood rimmed 15"                                                        |
| Gear knobs      | Brushed alloy                                                                  |
| Gear gaiter     | Matching leather                                                               |
| Door cards      | Matching leather                                                               |
| Door furniture  | Brushed alloy                                                                  |
| Floor coverings | Black carpet                                                                   |
| Headlining      | Brown suede                                                                    |
| Sound system    | Pioneer® Touch screen display with Apple® CarPlay and reversing camera display |