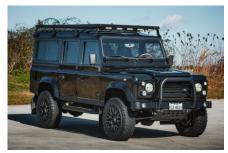

## **EXTERIOR**

| Body colour     | Copper Black                                                                   |
|-----------------|--------------------------------------------------------------------------------|
| Paint finish    | Metallic                                                                       |
| Bonnet          | OEM original                                                                   |
| Bonnet badge    | Defender                                                                       |
| Wheels          | Kahn® Defend 1983 18" alloy                                                    |
| Tyres           | BFGoodrich® All Terrain T/A KO2                                                |
| Grille          | SVX inc. light surrounds                                                       |
| Bumper          | Standard                                                                       |
| Steering guard  | Raptor Black                                                                   |
| Headlights      | Duo-Lux LEDs                                                                   |
| Chequer plate   | Side sills                                                                     |
| Side steps      | Fire & Ice (Ebony)                                                             |
| Rear step       | NAS with 2" square receiver                                                    |
| Window tints    | Yes                                                                            |
| INTERIOR        |                                                                                |
| Seating trim    | Two Tone Leather with Diamond Stitch                                           |
| Front row seats | Modular (heated)                                                               |
| Front storage   | Lock box                                                                       |
| Load area seats | Bench                                                                          |
| Steering wheel  | Evander wood rimmed 15"                                                        |
| Gear knobs      | Brushed alloy                                                                  |
| Gear gaiter     | Matching leather                                                               |
| Door cards      | Matching leather                                                               |
| Door furniture  | Brushed alloy                                                                  |
| Floor coverings | Black carpet                                                                   |
| Headlining      | Brown suede                                                                    |
| Sound system    | Pioneer® Touch screen display with Apple® CarPlay and reversing camera display |