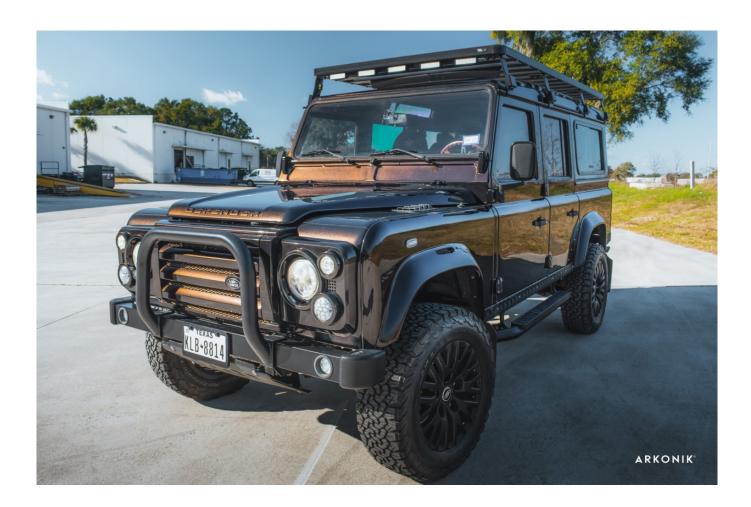

## 1991 SW-ARK738

£210,000\*

\*Price is in GBP (£) and is an estimate for your own build based on the same specification

Make an inquiry

1-800-984-3355 sales@arkonik.com

Copper Black

6sp Auto

们 6.2L LS3

## **EXTERIOR**

| Body colour     | Copper Black                                                                   |
|-----------------|--------------------------------------------------------------------------------|
| Paint finish    | Metallic                                                                       |
| Bonnet          | OEM original                                                                   |
| Bonnet badge    | Defender                                                                       |
| Wheels          | Kahn® Defend 1983 18" alloy                                                    |
| Tyres           | BFGoodrich® All Terrain T/A KO2                                                |
| Grille          | SVX inc. light surrounds                                                       |
| Bumper          | Standard                                                                       |
| Steering guard  | Raptor Black                                                                   |
| Headlights      | Duo-Lux LEDs                                                                   |
| Chequer plate   | Side sills                                                                     |
| Side steps      | Fire & Ice (Ebony)                                                             |
| Rear step       | NAS with 2" square receiver                                                    |
| Window tints    | Yes                                                                            |
| INTERIOR        |                                                                                |
| Seating trim    | Two Tone Leather with Diamond Stitch                                           |
| Front row seats | Modular (heated)                                                               |
| Front storage   | Lock box                                                                       |
| Load area seats | Bench                                                                          |
| Steering wheel  | Evander wood rimmed 15"                                                        |
| Gear knobs      | Brushed alloy                                                                  |
| Gear gaiter     | Matching leather                                                               |
| Door cards      | Matching leather                                                               |
| Door furniture  | Brushed alloy                                                                  |
| Floor coverings | Black carpet                                                                   |
| Headlining      | Brown suede                                                                    |
| Sound system    | Pioneer® Touch screen display with Apple® CarPlay and reversing camera display |