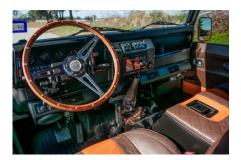

## **EXTERIOR**

| Body colour     | Copper Black                                                                   |
|-----------------|--------------------------------------------------------------------------------|
| Paint finish    | Metallic                                                                       |
| Bonnet          | OEM original                                                                   |
| Bonnet badge    | Defender                                                                       |
| Wheels          | Kahn® Defend 1983 18" alloy                                                    |
| Tyres           | BFGoodrich® All Terrain T/A KO2                                                |
| Grille          | SVX inc. light surrounds                                                       |
| Bumper          | Standard                                                                       |
| Steering guard  | Raptor Black                                                                   |
| Headlights      | Duo-Lux LEDs                                                                   |
| Chequer plate   | Side sills                                                                     |
| Side steps      | Fire & Ice (Ebony)                                                             |
| Rear step       | NAS with 2" square receiver                                                    |
| Window tints    | Yes                                                                            |
| INTERIOR        |                                                                                |
| Seating trim    | Two Tone Leather with Diamond Stitch                                           |
| Front row seats | Modular (heated)                                                               |
| Front storage   | Lock box                                                                       |
| Load area seats | Bench                                                                          |
| Steering wheel  | Evander wood rimmed 15"                                                        |
| Gear knobs      | Brushed alloy                                                                  |
| Gear gaiter     | Matching leather                                                               |
| Door cards      | Matching leather                                                               |
| Door furniture  | Brushed alloy                                                                  |
| Floor coverings | Black carpet                                                                   |
| Headlining      | Brown suede                                                                    |
| Sound system    | Pioneer® Touch screen display with Apple® CarPlay and reversing camera display |