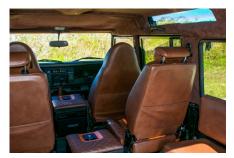

## **EXTERIOR**

| Body colour     | Copper Black                                                                   |
|-----------------|--------------------------------------------------------------------------------|
| Paint finish    | Metallic                                                                       |
| Bonnet          | OEM original                                                                   |
| Bonnet badge    | Defender                                                                       |
| Wheels          | Kahn® Defend 1983 18" alloy                                                    |
| Tyres           | BFGoodrich® All Terrain T/A KO2                                                |
| Grille          | SVX inc. light surrounds                                                       |
| Bumper          | Standard                                                                       |
| Steering guard  | Raptor Black                                                                   |
| Headlights      | Duo-Lux LEDs                                                                   |
| Chequer plate   | Side sills                                                                     |
| Side steps      | Fire & Ice (Ebony)                                                             |
| Rear step       | NAS with 2" square receiver                                                    |
| Window tints    | Yes                                                                            |
| INTERIOR        |                                                                                |
| Seating trim    | Two Tone Leather with Diamond Stitch                                           |
| Front row seats | Modular (heated)                                                               |
| Front storage   | Lock box                                                                       |
| Load area seats | Bench                                                                          |
| Steering wheel  | Evander wood rimmed 15"                                                        |
| Gear knobs      | Brushed alloy                                                                  |
| Gear gaiter     | Matching leather                                                               |
| Door cards      | Matching leather                                                               |
| Door furniture  | Brushed alloy                                                                  |
| Floor coverings | Black carpet                                                                   |
| Headlining      | Brown suede                                                                    |
| Sound system    | Pioneer® Touch screen display with Apple® CarPlay and reversing camera display |