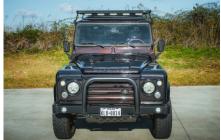

## **EXTERIOR**

| Body colour     | Copper Black                                                                   |
|-----------------|--------------------------------------------------------------------------------|
| Paint finish    | Metallic                                                                       |
| Bonnet          | OEM original                                                                   |
| Bonnet badge    | Defender                                                                       |
| Wheels          | Kahn® Defend 1983 18" alloy                                                    |
| Tyres           | BFGoodrich® All Terrain T/A KO2                                                |
| Grille          | SVX inc. light surrounds                                                       |
| Bumper          | Standard                                                                       |
| Steering guard  | Raptor Black                                                                   |
| Headlights      | Duo-Lux LEDs                                                                   |
| Chequer plate   | Side sills                                                                     |
| Side steps      | Fire & Ice (Ebony)                                                             |
| Rear step       | NAS with 2" square receiver                                                    |
| Window tints    | Yes                                                                            |
| INTERIOR        |                                                                                |
| Seating trim    | Two Tone Leather with Diamond Stitch                                           |
| Front row seats | Modular (heated)                                                               |
| Front storage   | Lock box                                                                       |
| Load area seats | Bench                                                                          |
| Steering wheel  | Evander wood rimmed 15"                                                        |
| Gear knobs      | Brushed alloy                                                                  |
| Gear gaiter     | Matching leather                                                               |
| Door cards      | Matching leather                                                               |
| Door furniture  | Brushed alloy                                                                  |
| Floor coverings | Black carpet                                                                   |
| Headlining      | Brown suede                                                                    |
| Sound system    | Pioneer® Touch screen display with Apple® CarPlay and reversing camera display |