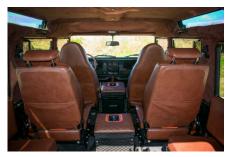

## **EXTERIOR**

| Body colour     | Copper Black                                                                   |
|-----------------|--------------------------------------------------------------------------------|
| Paint finish    | Metallic                                                                       |
| Bonnet          | OEM original                                                                   |
| Bonnet badge    | Defender                                                                       |
| Wheels          | Kahn® Defend 1983 18" alloy                                                    |
| Tyres           | BFGoodrich® All Terrain T/A KO2                                                |
| Grille          | SVX inc. light surrounds                                                       |
| Bumper          | Standard                                                                       |
| Steering guard  | Raptor Black                                                                   |
| Headlights      | Duo-Lux LEDs                                                                   |
| Chequer plate   | Side sills                                                                     |
| Side steps      | Fire & Ice (Ebony)                                                             |
| Rear step       | NAS with 2" square receiver                                                    |
| Window tints    | Yes                                                                            |
| INTERIOR        |                                                                                |
| Seating trim    | Two Tone Leather with Diamond Stitch                                           |
| Front row seats | Modular (heated)                                                               |
| Front storage   | Lock box                                                                       |
| Load area seats | Bench                                                                          |
| Steering wheel  | Evander wood rimmed 15"                                                        |
| Gear knobs      | Brushed alloy                                                                  |
| Gear gaiter     | Matching leather                                                               |
| Door cards      | Matching leather                                                               |
| Door furniture  | Brushed alloy                                                                  |
| Floor coverings | Black carpet                                                                   |
| Headlining      | Brown suede                                                                    |
| Sound system    | Pioneer® Touch screen display with Apple® CarPlay and reversing camera display |