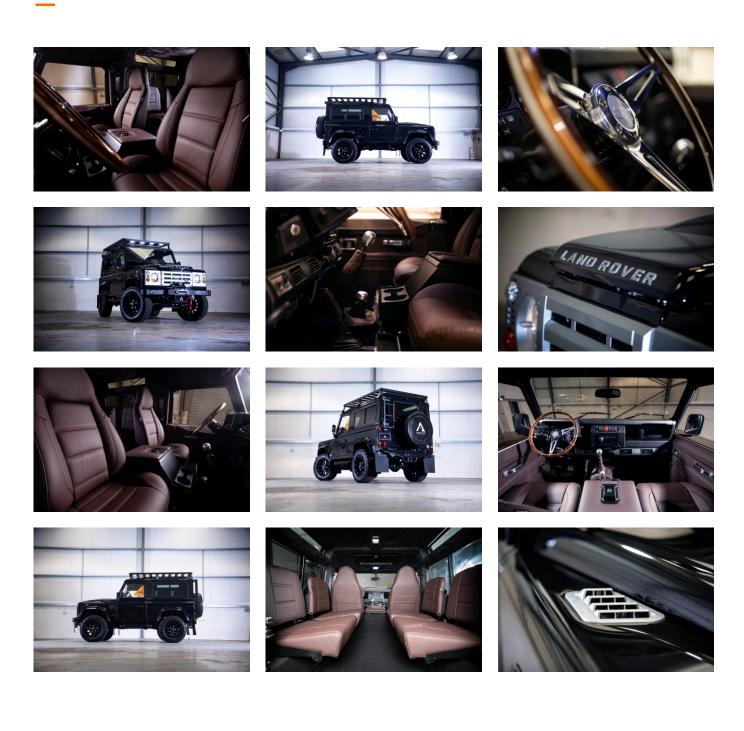

#### EXTERIOR

| Body colour          | Santorini Black                 |
|----------------------|---------------------------------|
| Paint finish         | Metallic                        |
| Bonnet               | OEM Puma                        |
| Bonnet badge         | Land Rover                      |
| Wheels               | Sawtooth 16" alloy (Black)      |
| Tyres                | BFGoodrich® All Terrain T/A KO2 |
| Grille               | KBX® inc. light surrounds       |
| Bumper               | Standard with end caps and DRLs |
| Steering guard       | Raptor Black                    |
| Wing-top air intakes | KBX® Hi-Force                   |
| Side steps           | Fire & Ice (Ebony)              |
| Work lamp            | Rear-facing LED                 |
| Rear step            | NAS with 2" square receiver     |
| Window tints         | Yes                             |

#### INTERIOR

| Seating trim    | Mocha Brown Leather                                                                                  |
|-----------------|------------------------------------------------------------------------------------------------------|
| Front row seats | Modular (heated)                                                                                     |
| Front storage   | Lock box                                                                                             |
| Load area seats | Inward facing tip-ups                                                                                |
| Steering wheel  | Evander wood rimmed 15″                                                                              |
| Gear knobs      | Alloy                                                                                                |
| Gear gaiter     | Matching leather                                                                                     |
| Door cards      | Matching leather                                                                                     |
| Door furniture  | Alloy                                                                                                |
| Headlining      | Black suede                                                                                          |
| Sound system    | Pioneer ${ m I\!R}$ Touch screen display with Apple ${ m I\!R}$ CarPlay and reversing camera display |