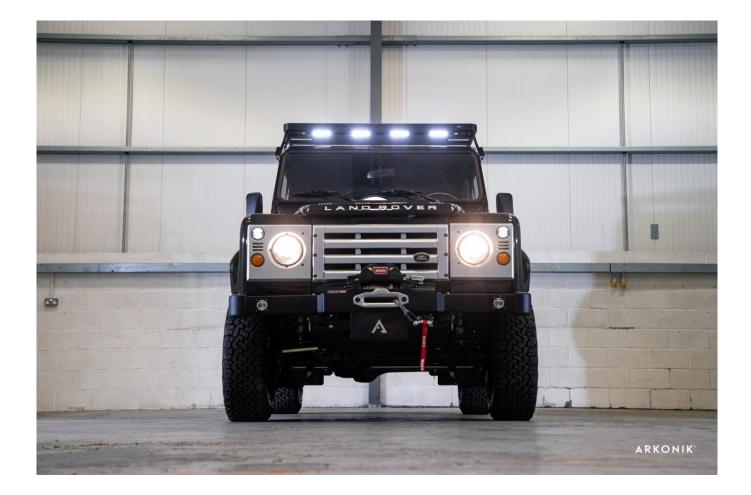

#### EXTERIOR

| Body colour          | Santorini Black                 |
|----------------------|---------------------------------|
| Paint finish         | Metallic                        |
| Bonnet               | OEM Puma                        |
| Bonnet badge         | Land Rover                      |
| Wheels               | Sawtooth 16" alloy (Black)      |
| Tyres                | BFGoodrich® All Terrain T/A KO2 |
| Grille               | KBX® inc. light surrounds       |
| Bumper               | Standard with end caps and DRLs |
| Steering guard       | Raptor Black                    |
| Wing-top air intakes | KBX® Hi-Force                   |
| Side steps           | Fire & Ice (Ebony)              |
| Work lamp            | Rear-facing LED                 |
| Rear step            | NAS with 2" square receiver     |
| Window tints         | Yes                             |

#### INTERIOR

| Seating trim    | Mocha Brown Leather                                                                                  |
|-----------------|------------------------------------------------------------------------------------------------------|
| Front row seats | Modular (heated)                                                                                     |
| Front storage   | Lock box                                                                                             |
| Load area seats | Inward facing tip-ups                                                                                |
| Steering wheel  | Evander wood rimmed 15″                                                                              |
| Gear knobs      | Alloy                                                                                                |
| Gear gaiter     | Matching leather                                                                                     |
| Door cards      | Matching leather                                                                                     |
| Door furniture  | Alloy                                                                                                |
| Headlining      | Black suede                                                                                          |
| Sound system    | Pioneer ${ m I\!R}$ Touch screen display with Apple ${ m I\!R}$ CarPlay and reversing camera display |