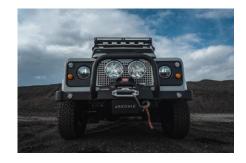

#### **EXTERIOR**

| Body colour     | Grigio Cenere Grey                                                             |
|-----------------|--------------------------------------------------------------------------------|
| Paint finish    | Solid                                                                          |
| Bonnet          | OEM original                                                                   |
| Wheels          | Steel 16" (Chawton White)                                                      |
| Tyres           | BFGoodrich® All Terrain T/A KO2                                                |
| Grille          | Heritage                                                                       |
| Bumper          | Winch bumper with DRLs                                                         |
| Steering guard  | Raptor Black                                                                   |
| Side steps      | Individual Folding                                                             |
| Work lamp       | Rear-facing LED                                                                |
| Rear step       | NAS with 2" square receiver                                                    |
| Window tints    | Light Smoke (35%)                                                              |
| INTERIOR        |                                                                                |
| Seating trim    | Burnt Plum Leather                                                             |
| Front row seats | Modular (heated)                                                               |
| Front storage   | Lock box with 12v & twin USB ports                                             |
| Load area seats | Inward facing tip-ups                                                          |
| Steering wheel  | Evander wood rimmed 15"                                                        |
| Gear knobs      | Alloy                                                                          |
| Gear gaiter     | Matching leather                                                               |
| Door cards      | Matching leather                                                               |
| Door furniture  | Brushed alloy                                                                  |
| Floor coverings | Black carpet                                                                   |
| Headlining      | Black suede                                                                    |
| Sound system    | Pioneer® Touch screen display with Apple® CarPlay and reversing camera display |
|                 |                                                                                |