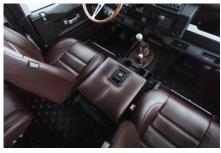

#### **EXTERIOR**

| Body colour     | Grigio Cenere Grey                                                             |
|-----------------|--------------------------------------------------------------------------------|
| Paint finish    | Solid                                                                          |
| Bonnet          | OEM original                                                                   |
| Wheels          | Steel 16" (Chawton White)                                                      |
| Tyres           | BFGoodrich® All Terrain T/A KO2                                                |
| Grille          | Heritage                                                                       |
| Bumper          | Winch bumper with DRLs                                                         |
| Steering guard  | Raptor Black                                                                   |
| Side steps      | Individual Folding                                                             |
| Work lamp       | Rear-facing LED                                                                |
| Rear step       | NAS with 2" square receiver                                                    |
| Window tints    | Light Smoke (35%)                                                              |
| INTERIOR        |                                                                                |
| Seating trim    | Burnt Plum Leather                                                             |
| Front row seats | Modular (heated)                                                               |
| Front storage   | Lock box with 12v & twin USB ports                                             |
| Load area seats | Inward facing tip-ups                                                          |
| Steering wheel  | Evander wood rimmed 15"                                                        |
| Gear knobs      | Alloy                                                                          |
| Gear gaiter     | Matching leather                                                               |
| Door cards      | Matching leather                                                               |
| Door furniture  | Brushed alloy                                                                  |
| Floor coverings | Black carpet                                                                   |
| Headlining      | Black suede                                                                    |
| Sound system    | Pioneer® Touch screen display with Apple® CarPlay and reversing camera display |
|                 |                                                                                |