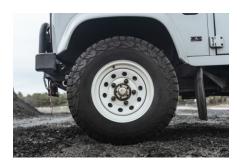

#### **EXTERIOR**

| Body colour     | Grigio Cenere Grey                                                             |
|-----------------|--------------------------------------------------------------------------------|
| Paint finish    | Solid                                                                          |
| Bonnet          | OEM original                                                                   |
| Wheels          | Steel 16" (Chawton White)                                                      |
| Tyres           | BFGoodrich® All Terrain T/A KO2                                                |
| Grille          | Heritage                                                                       |
| Bumper          | Winch bumper with DRLs                                                         |
| Steering guard  | Raptor Black                                                                   |
| Side steps      | Individual Folding                                                             |
| Work lamp       | Rear-facing LED                                                                |
| Rear step       | NAS with 2" square receiver                                                    |
| Window tints    | Light Smoke (35%)                                                              |
| INTERIOR        |                                                                                |
| Seating trim    | Burnt Plum Leather                                                             |
| Front row seats | Modular (heated)                                                               |
| Front storage   | Lock box with 12v & twin USB ports                                             |
| Load area seats | Inward facing tip-ups                                                          |
| Steering wheel  | Evander wood rimmed 15"                                                        |
| Gear knobs      | Alloy                                                                          |
| Gear gaiter     | Matching leather                                                               |
| Door cards      | Matching leather                                                               |
| Door furniture  | Brushed alloy                                                                  |
| Floor coverings | Black carpet                                                                   |
| Headlining      | Black suede                                                                    |
| Sound system    | Pioneer® Touch screen display with Apple® CarPlay and reversing camera display |
|                 |                                                                                |