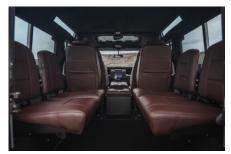

#### **EXTERIOR**

| Body colour     | Grigio Cenere Grey                                                             |
|-----------------|--------------------------------------------------------------------------------|
| Paint finish    | Solid                                                                          |
| Bonnet          | OEM original                                                                   |
| Wheels          | Steel 16" (Chawton White)                                                      |
| Tyres           | BFGoodrich® All Terrain T/A KO2                                                |
| Grille          | Heritage                                                                       |
| Bumper          | Winch bumper with DRLs                                                         |
| Steering guard  | Raptor Black                                                                   |
| Side steps      | Individual Folding                                                             |
| Work lamp       | Rear-facing LED                                                                |
| Rear step       | NAS with 2" square receiver                                                    |
| Window tints    | Light Smoke (35%)                                                              |
| INTERIOR        |                                                                                |
| Seating trim    | Burnt Plum Leather                                                             |
| Front row seats | Modular (heated)                                                               |
| Front storage   | Lock box with 12v & twin USB ports                                             |
| Load area seats | Inward facing tip-ups                                                          |
| Steering wheel  | Evander wood rimmed 15"                                                        |
| Gear knobs      | Alloy                                                                          |
| Gear gaiter     | Matching leather                                                               |
| Door cards      | Matching leather                                                               |
| Door furniture  | Brushed alloy                                                                  |
| Floor coverings | Black carpet                                                                   |
| Headlining      | Black suede                                                                    |
| Sound system    | Pioneer® Touch screen display with Apple® CarPlay and reversing camera display |
|                 |                                                                                |