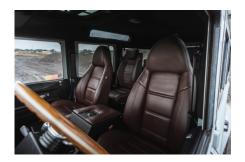

#### **EXTERIOR**

| Body colour     | Grigio Cenere Grey                                                             |
|-----------------|--------------------------------------------------------------------------------|
| Paint finish    | Solid                                                                          |
| Bonnet          | OEM original                                                                   |
| Wheels          | Steel 16" (Chawton White)                                                      |
| Tyres           | BFGoodrich® All Terrain T/A KO2                                                |
| Grille          | Heritage                                                                       |
| Bumper          | Winch bumper with DRLs                                                         |
| Steering guard  | Raptor Black                                                                   |
| Side steps      | Individual Folding                                                             |
| Work lamp       | Rear-facing LED                                                                |
| Rear step       | NAS with 2" square receiver                                                    |
| Window tints    | Light Smoke (35%)                                                              |
| INTERIOR        |                                                                                |
| Seating trim    | Burnt Plum Leather                                                             |
| Front row seats | Modular (heated)                                                               |
| Front storage   | Lock box with 12v & twin USB ports                                             |
| Load area seats | Inward facing tip-ups                                                          |
| Steering wheel  | Evander wood rimmed 15"                                                        |
| Gear knobs      | Alloy                                                                          |
| Gear gaiter     | Matching leather                                                               |
| Door cards      | Matching leather                                                               |
| Door furniture  | Brushed alloy                                                                  |
| Floor coverings | Black carpet                                                                   |
| Headlining      | Black suede                                                                    |
| Sound system    | Pioneer® Touch screen display with Apple® CarPlay and reversing camera display |
|                 |                                                                                |