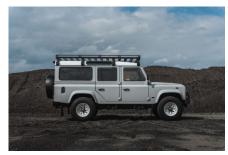

#### **EXTERIOR**

| Body colour     | Grigio Cenere Grey                                                             |
|-----------------|--------------------------------------------------------------------------------|
| Paint finish    | Solid                                                                          |
| Bonnet          | OEM original                                                                   |
| Wheels          | Steel 16" (Chawton White)                                                      |
| Tyres           | BFGoodrich® All Terrain T/A KO2                                                |
| Grille          | Heritage                                                                       |
| Bumper          | Winch bumper with DRLs                                                         |
| Steering guard  | Raptor Black                                                                   |
| Side steps      | Individual Folding                                                             |
| Work lamp       | Rear-facing LED                                                                |
| Rear step       | NAS with 2" square receiver                                                    |
| Window tints    | Light Smoke (35%)                                                              |
| INTERIOR        |                                                                                |
| Seating trim    | Burnt Plum Leather                                                             |
| Front row seats | Modular (heated)                                                               |
| Front storage   | Lock box with 12v & twin USB ports                                             |
| Load area seats | Inward facing tip-ups                                                          |
| Steering wheel  | Evander wood rimmed 15"                                                        |
| Gear knobs      | Alloy                                                                          |
| Gear gaiter     | Matching leather                                                               |
| Door cards      | Matching leather                                                               |
| Door furniture  | Brushed alloy                                                                  |
| Floor coverings | Black carpet                                                                   |
| Headlining      | Black suede                                                                    |
| Sound system    | Pioneer® Touch screen display with Apple® CarPlay and reversing camera display |
|                 |                                                                                |