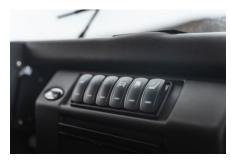

#### **EXTERIOR**

| Body colour     | Grigio Cenere Grey                                                             |
|-----------------|--------------------------------------------------------------------------------|
| Paint finish    | Solid                                                                          |
| Bonnet          | OEM original                                                                   |
| Wheels          | Steel 16" (Chawton White)                                                      |
| Tyres           | BFGoodrich® All Terrain T/A KO2                                                |
| Grille          | Heritage                                                                       |
| Bumper          | Winch bumper with DRLs                                                         |
| Steering guard  | Raptor Black                                                                   |
| Side steps      | Individual Folding                                                             |
| Work lamp       | Rear-facing LED                                                                |
| Rear step       | NAS with 2" square receiver                                                    |
| Window tints    | Light Smoke (35%)                                                              |
| INTERIOR        |                                                                                |
| Seating trim    | Burnt Plum Leather                                                             |
| Front row seats | Modular (heated)                                                               |
| Front storage   | Lock box with 12v & twin USB ports                                             |
| Load area seats | Inward facing tip-ups                                                          |
| Steering wheel  | Evander wood rimmed 15"                                                        |
| Gear knobs      | Alloy                                                                          |
| Gear gaiter     | Matching leather                                                               |
| Door cards      | Matching leather                                                               |
| Door furniture  | Brushed alloy                                                                  |
| Floor coverings | Black carpet                                                                   |
| Headlining      | Black suede                                                                    |
| Sound system    | Pioneer® Touch screen display with Apple® CarPlay and reversing camera display |
|                 |                                                                                |