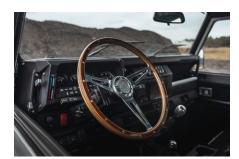

#### **EXTERIOR**

| Body colour     | Grigio Cenere Grey                                                             |
|-----------------|--------------------------------------------------------------------------------|
| Paint finish    | Solid                                                                          |
| Bonnet          | OEM original                                                                   |
| Wheels          | Steel 16" (Chawton White)                                                      |
| Tyres           | BFGoodrich® All Terrain T/A KO2                                                |
| Grille          | Heritage                                                                       |
| Bumper          | Winch bumper with DRLs                                                         |
| Steering guard  | Raptor Black                                                                   |
| Side steps      | Individual Folding                                                             |
| Work lamp       | Rear-facing LED                                                                |
| Rear step       | NAS with 2" square receiver                                                    |
| Window tints    | Light Smoke (35%)                                                              |
| INTERIOR        |                                                                                |
| Seating trim    | Burnt Plum Leather                                                             |
| Front row seats | Modular (heated)                                                               |
| Front storage   | Lock box with 12v & twin USB ports                                             |
| Load area seats | Inward facing tip-ups                                                          |
| Steering wheel  | Evander wood rimmed 15"                                                        |
| Gear knobs      | Alloy                                                                          |
| Gear gaiter     | Matching leather                                                               |
| Door cards      | Matching leather                                                               |
| Door furniture  | Brushed alloy                                                                  |
| Floor coverings | Black carpet                                                                   |
| Headlining      | Black suede                                                                    |
| Sound system    | Pioneer® Touch screen display with Apple® CarPlay and reversing camera display |
|                 |                                                                                |