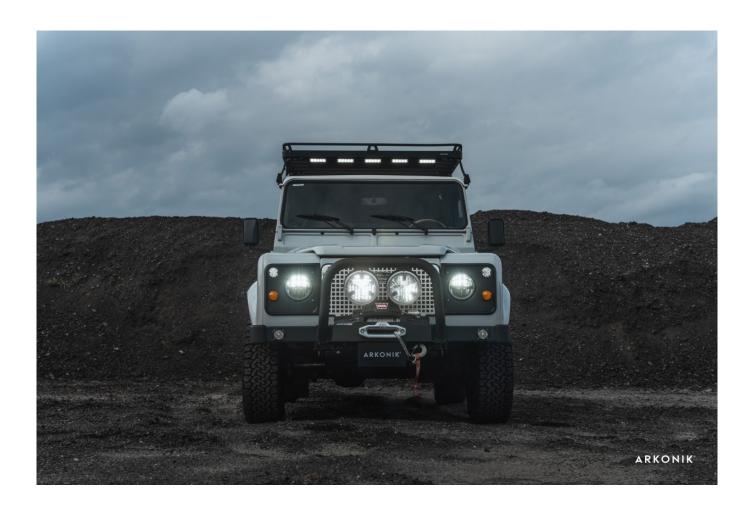

#### **EXTERIOR**

| Body colour     | Grigio Cenere Grey                                                             |
|-----------------|--------------------------------------------------------------------------------|
| Paint finish    | Solid                                                                          |
| Bonnet          | OEM original                                                                   |
| Wheels          | Steel 16" (Chawton White)                                                      |
| Tyres           | BFGoodrich® All Terrain T/A KO2                                                |
| Grille          | Heritage                                                                       |
| Bumper          | Winch bumper with DRLs                                                         |
| Steering guard  | Raptor Black                                                                   |
| Side steps      | Individual Folding                                                             |
| Work lamp       | Rear-facing LED                                                                |
| Rear step       | NAS with 2" square receiver                                                    |
| Window tints    | Light Smoke (35%)                                                              |
| INTERIOR        |                                                                                |
| Seating trim    | Burnt Plum Leather                                                             |
| Front row seats | Modular (heated)                                                               |
| Front storage   | Lock box with 12v & twin USB ports                                             |
| Load area seats | Inward facing tip-ups                                                          |
| Steering wheel  | Evander wood rimmed 15"                                                        |
| Gear knobs      | Alloy                                                                          |
| Gear gaiter     | Matching leather                                                               |
| Door cards      | Matching leather                                                               |
| Door furniture  | Brushed alloy                                                                  |
| Floor coverings | Black carpet                                                                   |
| Headlining      | Black suede                                                                    |
| Sound system    | Pioneer® Touch screen display with Apple® CarPlay and reversing camera display |
|                 |                                                                                |