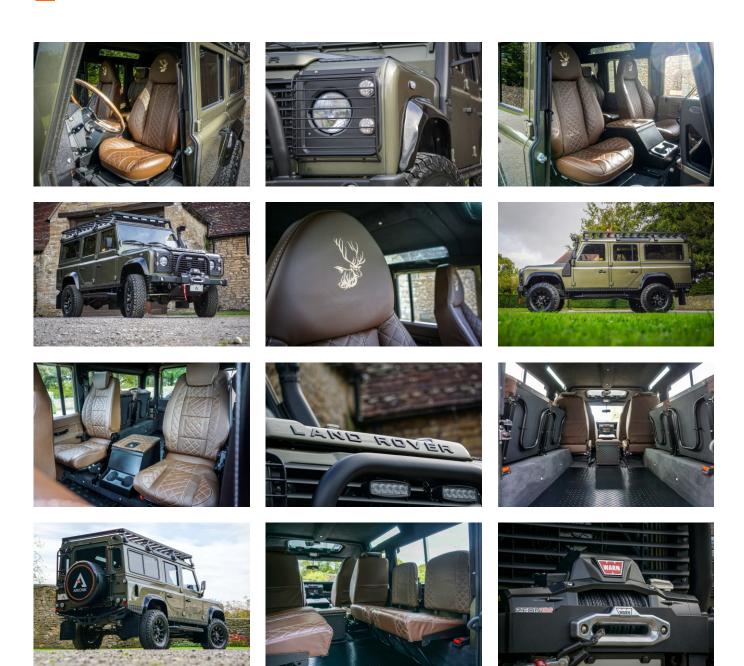

#### INTERIOR

| Seating trim    | Nut Brown Nappa leather with diamond Ivory stitch |
|-----------------|---------------------------------------------------|
| Front row seats | Modular (heated)                                  |
| Front storage   | Lock box                                          |
| Load area seats | Inward facing tip-ups                             |
| Steering wheel  | Evander wood rimmed 15"                           |
| Gear knobs      | Black anodized                                    |
| Gear gaiter     | Matching leather                                  |
| Door cards      | Matching leather                                  |
| Door furniture  | Black anodized                                    |
| Floor coverings | Black carpet                                      |
| Headlining      | Black suede                                       |
| Sound system    | Alpine® Touch screen with Apple® CarPlay          |

### EXTERIOR

| Metallic                              |
|---------------------------------------|
|                                       |
| OEM original                          |
| Land Rover                            |
| Sawtooth 16" alloy (Black)            |
| BFGoodrich® All Terrain T/A KO2       |
| OEM                                   |
| Winch bumper with DRLs                |
| Raptor Black                          |
| KBX® Hi-Force                         |
| Wing-top and side sills (Satin Black) |
| Fire & Ice (Ebony)                    |
| Rear-facing LED                       |
| NAS with 2" square receiver           |
| Light Smoke (35%)                     |
|                                       |