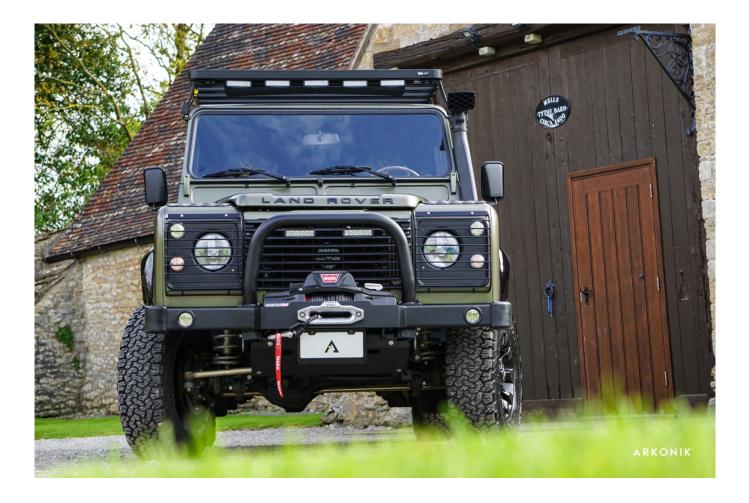

# 1996 SW-ARK765

£198,474\*

\*Price is in GBP (£) and is an estimate for your own build based on the same specification

Make an inquiry

1-800-984-3355 sales@arkonik.com

|        | 1996         |
|--------|--------------|
|        | Willow Green |
| Ŷ      | 6sp Auto     |
| ı<br>گ | 6.2L LS3     |
|        | Petrol       |
| L      | 8 Seats      |

### EXTERIOR

| Metallic                              |
|---------------------------------------|
|                                       |
| OEM original                          |
| Land Rover                            |
| Sawtooth 16" alloy (Black)            |
| BFGoodrich® All Terrain T/A KO2       |
| OEM                                   |
| Winch bumper with DRLs                |
| Raptor Black                          |
| KBX® Hi-Force                         |
| Wing-top and side sills (Satin Black) |
| Fire & Ice (Ebony)                    |
| Rear-facing LED                       |
| NAS with 2" square receiver           |
| Light Smoke (35%)                     |
|                                       |