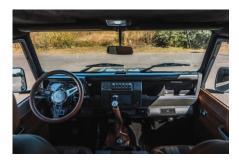

## **EXTERIOR**

| Body colour          | Midnight Sky                                                                   |
|----------------------|--------------------------------------------------------------------------------|
| Paint finish         | Metallic                                                                       |
| Bonnet               | OEM original                                                                   |
| Bonnet badge         | Land Rover                                                                     |
| Wheels               | Boost 16" alloy (Silver)                                                       |
| Tyres                | BFGoodrich® All Terrain T/A KO2                                                |
| Grille               | Heritage                                                                       |
| Bumper               | Standard with end caps and DRLs                                                |
| Steering guard       | Raptor Black                                                                   |
| Headlights           | Truck-Lite Twin-Cat LEDs                                                       |
| Wing-top air intakes | Original                                                                       |
| Chequer plate        | Side sills                                                                     |
| Side steps           | Fire & Ice (Aluminium)                                                         |
| Work lamp            | Rear-facing LED                                                                |
| Rear step            | NAS with 2" square receiver                                                    |
| Window tints         | Yes                                                                            |
| INTERIOR             |                                                                                |
| Seating trim         | Round Table Brown Vintage Leather                                              |
| Front row seats      | Puma (heated)                                                                  |
| Front storage        | Lock Box with 12v port                                                         |
| Load area seats      | Lock & Fold                                                                    |
| Steering wheel       | Arkon X Brown leather 15"                                                      |
| Gear knobs           | Brushed alloy                                                                  |
| Gear gaiter          | Matching leather                                                               |
| Door cards           | Matching leather                                                               |
| Door furniture       | Brushed alloy                                                                  |
| Floor coverings      | Black carpet                                                                   |
| Headlining           | Black suede                                                                    |
| Sound system         | Pioneer® Touch screen display with Apple® CarPlay and reversing camera display |