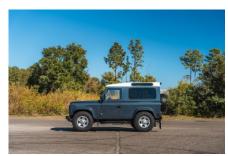

## 1989 SW-ARK768

£198,500\*

\*Price is in GBP (£) and is an estimate for your own build based on the same specification

Make an inquiry

1-800-984-3355 sales@arkonik.com

Midnight Sky

## **EXTERIOR**

| Body colour          | Midnight Sky                                                                   |
|----------------------|--------------------------------------------------------------------------------|
| Paint finish         | Metallic                                                                       |
| Bonnet               | OEM original                                                                   |
| Bonnet badge         | Land Rover                                                                     |
| Wheels               | Boost 16" alloy (Silver)                                                       |
| Tyres                | BFGoodrich® All Terrain T/A KO2                                                |
| Grille               | Heritage                                                                       |
| Bumper               | Standard with end caps and DRLs                                                |
| Steering guard       | Raptor Black                                                                   |
| Headlights           | Truck-Lite Twin-Cat LEDs                                                       |
| Wing-top air intakes | Original                                                                       |
| Chequer plate        | Side sills                                                                     |
| Side steps           | Fire & Ice (Aluminium)                                                         |
| Work lamp            | Rear-facing LED                                                                |
| Rear step            | NAS with 2" square receiver                                                    |
| Window tints         | Yes                                                                            |
| INTERIOR             |                                                                                |
| Seating trim         | Round Table Brown Vintage Leather                                              |
| Front row seats      | Puma (heated)                                                                  |
| Front storage        | Lock Box with 12v port                                                         |
| Load area seats      | Lock & Fold                                                                    |
| Steering wheel       | Arkon X Brown leather 15"                                                      |
| Gear knobs           | Brushed alloy                                                                  |
| Gear gaiter          | Matching leather                                                               |
| Door cards           | Matching leather                                                               |
| Door furniture       | Brushed alloy                                                                  |
| Floor coverings      | Black carpet                                                                   |
| Headlining           | Black suede                                                                    |
| Sound system         | Pioneer® Touch screen display with Apple® CarPlay and reversing camera display |

## 1989 SW-ARK768

£198,500\*

\*Price is in GBP (£) and is an estimate for your own build based on the same specification

Make an inquiry

1-800-984-3355 sales@arkonik.com