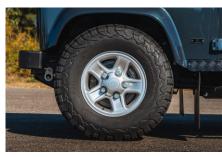

## **EXTERIOR**

| Body colour          | Midnight Sky                                                                   |
|----------------------|--------------------------------------------------------------------------------|
| Paint finish         | Metallic                                                                       |
| Bonnet               | OEM original                                                                   |
| Bonnet badge         | Land Rover                                                                     |
| Wheels               | Boost 16" alloy (Silver)                                                       |
| Tyres                | BFGoodrich® All Terrain T/A KO2                                                |
| Grille               | Heritage                                                                       |
| Bumper               | Standard with end caps and DRLs                                                |
| Steering guard       | Raptor Black                                                                   |
| Headlights           | Truck-Lite Twin-Cat LEDs                                                       |
| Wing-top air intakes | Original                                                                       |
| Chequer plate        | Side sills                                                                     |
| Side steps           | Fire & Ice (Aluminium)                                                         |
| Work lamp            | Rear-facing LED                                                                |
| Rear step            | NAS with 2" square receiver                                                    |
| Window tints         | Yes                                                                            |
| INTERIOR             |                                                                                |
| Seating trim         | Round Table Brown Vintage Leather                                              |
| Front row seats      | Puma (heated)                                                                  |
| Front storage        | Lock Box with 12v port                                                         |
| Load area seats      | Lock & Fold                                                                    |
| Steering wheel       | Arkon X Brown leather 15"                                                      |
| Gear knobs           | Brushed alloy                                                                  |
| Gear gaiter          | Matching leather                                                               |
| Door cards           | Matching leather                                                               |
| Door furniture       | Brushed alloy                                                                  |
| Floor coverings      | Black carpet                                                                   |
| Headlining           | Black suede                                                                    |
| Sound system         | Pioneer® Touch screen display with Apple® CarPlay and reversing camera display |