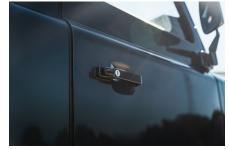

## **EXTERIOR**

| Body colour          | Midnight Sky                                                                   |
|----------------------|--------------------------------------------------------------------------------|
| Paint finish         | Metallic                                                                       |
| Bonnet               | OEM original                                                                   |
| Bonnet badge         | Land Rover                                                                     |
| Wheels               | Boost 16" alloy (Silver)                                                       |
| Tyres                | BFGoodrich® All Terrain T/A KO2                                                |
| Grille               | Heritage                                                                       |
| Bumper               | Standard with end caps and DRLs                                                |
| Steering guard       | Raptor Black                                                                   |
| Headlights           | Truck-Lite Twin-Cat LEDs                                                       |
| Wing-top air intakes | Original                                                                       |
| Chequer plate        | Side sills                                                                     |
| Side steps           | Fire & Ice (Aluminium)                                                         |
| Work lamp            | Rear-facing LED                                                                |
| Rear step            | NAS with 2" square receiver                                                    |
| Window tints         | Yes                                                                            |
| INTERIOR             |                                                                                |
| Seating trim         | Round Table Brown Vintage Leather                                              |
| Front row seats      | Puma (heated)                                                                  |
| Front storage        | Lock Box with 12v port                                                         |
| Load area seats      | Lock & Fold                                                                    |
| Steering wheel       | Arkon X Brown leather 15"                                                      |
| Gear knobs           | Brushed alloy                                                                  |
| Gear gaiter          | Matching leather                                                               |
| Door cards           | Matching leather                                                               |
| Door furniture       | Brushed alloy                                                                  |
| Floor coverings      | Black carpet                                                                   |
| Headlining           | Black suede                                                                    |
| Sound system         | Pioneer® Touch screen display with Apple® CarPlay and reversing camera display |