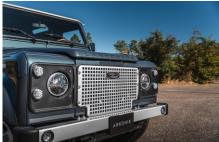

## **EXTERIOR**

| Body colour          | Midnight Sky                                                                   |
|----------------------|--------------------------------------------------------------------------------|
| Paint finish         | Metallic                                                                       |
| Bonnet               | OEM original                                                                   |
| Bonnet badge         | Land Rover                                                                     |
| Wheels               | Boost 16" alloy (Silver)                                                       |
| Tyres                | BFGoodrich® All Terrain T/A KO2                                                |
| Grille               | Heritage                                                                       |
| Bumper               | Standard with end caps and DRLs                                                |
| Steering guard       | Raptor Black                                                                   |
| Headlights           | Truck-Lite Twin-Cat LEDs                                                       |
| Wing-top air intakes | Original                                                                       |
| Chequer plate        | Side sills                                                                     |
| Side steps           | Fire & Ice (Aluminium)                                                         |
| Work lamp            | Rear-facing LED                                                                |
| Rear step            | NAS with 2" square receiver                                                    |
| Window tints         | Yes                                                                            |
| INTERIOR             |                                                                                |
| Seating trim         | Round Table Brown Vintage Leather                                              |
| Front row seats      | Puma (heated)                                                                  |
| Front storage        | Lock Box with 12v port                                                         |
| Load area seats      | Lock & Fold                                                                    |
| Steering wheel       | Arkon X Brown leather 15"                                                      |
| Gear knobs           | Brushed alloy                                                                  |
| Gear gaiter          | Matching leather                                                               |
| Door cards           | Matching leather                                                               |
| Door furniture       | Brushed alloy                                                                  |
| Floor coverings      | Black carpet                                                                   |
| Headlining           | Black suede                                                                    |
| Sound system         | Pioneer® Touch screen display with Apple® CarPlay and reversing camera display |