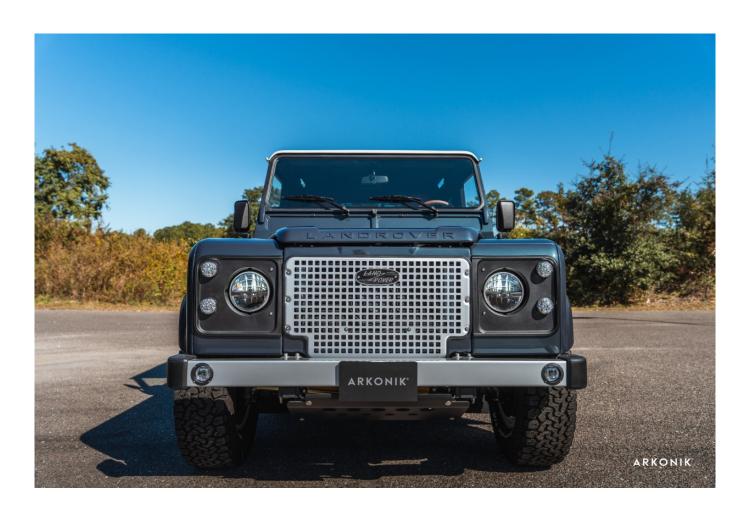

## **EXTERIOR**

| Body colour          | Midnight Sky                                                                   |
|----------------------|--------------------------------------------------------------------------------|
| Paint finish         | Metallic                                                                       |
| Bonnet               | OEM original                                                                   |
| Bonnet badge         | Land Rover                                                                     |
| Wheels               | Boost 16" alloy (Silver)                                                       |
| Tyres                | BFGoodrich® All Terrain T/A KO2                                                |
| Grille               | Heritage                                                                       |
| Bumper               | Standard with end caps and DRLs                                                |
| Steering guard       | Raptor Black                                                                   |
| Headlights           | Truck-Lite Twin-Cat LEDs                                                       |
| Wing-top air intakes | Original                                                                       |
| Chequer plate        | Side sills                                                                     |
| Side steps           | Fire & Ice (Aluminium)                                                         |
| Work lamp            | Rear-facing LED                                                                |
| Rear step            | NAS with 2" square receiver                                                    |
| Window tints         | Yes                                                                            |
| INTERIOR             |                                                                                |
| Seating trim         | Round Table Brown Vintage Leather                                              |
| Front row seats      | Puma (heated)                                                                  |
| Front storage        | Lock Box with 12v port                                                         |
| Load area seats      | Lock & Fold                                                                    |
| Steering wheel       | Arkon X Brown leather 15"                                                      |
| Gear knobs           | Brushed alloy                                                                  |
| Gear gaiter          | Matching leather                                                               |
| Door cards           | Matching leather                                                               |
| Door furniture       | Brushed alloy                                                                  |
| Floor coverings      | Black carpet                                                                   |
| Headlining           | Black suede                                                                    |
| Sound system         | Pioneer® Touch screen display with Apple® CarPlay and reversing camera display |