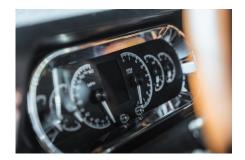

## **EXTERIOR**

| Body colour          | Midnight Sky                                                                   |
|----------------------|--------------------------------------------------------------------------------|
| Paint finish         | Metallic                                                                       |
| Bonnet               | OEM original                                                                   |
| Bonnet badge         | Land Rover                                                                     |
| Wheels               | Boost 16" alloy (Silver)                                                       |
| Tyres                | BFGoodrich® All Terrain T/A KO2                                                |
| Grille               | Heritage                                                                       |
| Bumper               | Standard with end caps and DRLs                                                |
| Steering guard       | Raptor Black                                                                   |
| Headlights           | Truck-Lite Twin-Cat LEDs                                                       |
| Wing-top air intakes | Original                                                                       |
| Chequer plate        | Side sills                                                                     |
| Side steps           | Fire & Ice (Aluminium)                                                         |
| Work lamp            | Rear-facing LED                                                                |
| Rear step            | NAS with 2" square receiver                                                    |
| Window tints         | Yes                                                                            |
| INTERIOR             |                                                                                |
| Seating trim         | Round Table Brown Vintage Leather                                              |
| Front row seats      | Puma (heated)                                                                  |
| Front storage        | Lock Box with 12v port                                                         |
| Load area seats      | Lock & Fold                                                                    |
| Steering wheel       | Arkon X Brown leather 15"                                                      |
| Gear knobs           | Brushed alloy                                                                  |
| Gear gaiter          | Matching leather                                                               |
| Door cards           | Matching leather                                                               |
| Door furniture       | Brushed alloy                                                                  |
| Floor coverings      | Black carpet                                                                   |
| Headlining           | Black suede                                                                    |
| Sound system         | Pioneer® Touch screen display with Apple® CarPlay and reversing camera display |