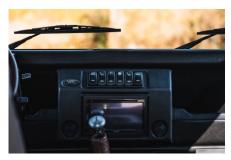

## **EXTERIOR**

| Body colour          | Midnight Sky                                                                   |
|----------------------|--------------------------------------------------------------------------------|
| Paint finish         | Metallic                                                                       |
| Bonnet               | OEM original                                                                   |
| Bonnet badge         | Land Rover                                                                     |
| Wheels               | Boost 16" alloy (Silver)                                                       |
| Tyres                | BFGoodrich® All Terrain T/A KO2                                                |
| Grille               | Heritage                                                                       |
| Bumper               | Standard with end caps and DRLs                                                |
| Steering guard       | Raptor Black                                                                   |
| Headlights           | Truck-Lite Twin-Cat LEDs                                                       |
| Wing-top air intakes | Original                                                                       |
| Chequer plate        | Side sills                                                                     |
| Side steps           | Fire & Ice (Aluminium)                                                         |
| Work lamp            | Rear-facing LED                                                                |
| Rear step            | NAS with 2" square receiver                                                    |
| Window tints         | Yes                                                                            |
| INTERIOR             |                                                                                |
| Seating trim         | Round Table Brown Vintage Leather                                              |
| Front row seats      | Puma (heated)                                                                  |
| Front storage        | Lock Box with 12v port                                                         |
| Load area seats      | Lock & Fold                                                                    |
| Steering wheel       | Arkon X Brown leather 15"                                                      |
| Gear knobs           | Brushed alloy                                                                  |
| Gear gaiter          | Matching leather                                                               |
| Door cards           | Matching leather                                                               |
| Door furniture       | Brushed alloy                                                                  |
| Floor coverings      | Black carpet                                                                   |
| Headlining           | Black suede                                                                    |
| Sound system         | Pioneer® Touch screen display with Apple® CarPlay and reversing camera display |