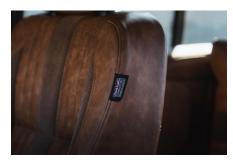

## **EXTERIOR**

| Body colour          | Midnight Sky                                                                   |
|----------------------|--------------------------------------------------------------------------------|
| Paint finish         | Metallic                                                                       |
| Bonnet               | OEM original                                                                   |
| Bonnet badge         | Land Rover                                                                     |
| Wheels               | Boost 16" alloy (Silver)                                                       |
| Tyres                | BFGoodrich® All Terrain T/A KO2                                                |
| Grille               | Heritage                                                                       |
| Bumper               | Standard with end caps and DRLs                                                |
| Steering guard       | Raptor Black                                                                   |
| Headlights           | Truck-Lite Twin-Cat LEDs                                                       |
| Wing-top air intakes | Original                                                                       |
| Chequer plate        | Side sills                                                                     |
| Side steps           | Fire & Ice (Aluminium)                                                         |
| Work lamp            | Rear-facing LED                                                                |
| Rear step            | NAS with 2" square receiver                                                    |
| Window tints         | Yes                                                                            |
| INTERIOR             |                                                                                |
| Seating trim         | Round Table Brown Vintage Leather                                              |
| Front row seats      | Puma (heated)                                                                  |
| Front storage        | Lock Box with 12v port                                                         |
| Load area seats      | Lock & Fold                                                                    |
| Steering wheel       | Arkon X Brown leather 15"                                                      |
| Gear knobs           | Brushed alloy                                                                  |
| Gear gaiter          | Matching leather                                                               |
| Door cards           | Matching leather                                                               |
| Door furniture       | Brushed alloy                                                                  |
| Floor coverings      | Black carpet                                                                   |
| Headlining           | Black suede                                                                    |
| Sound system         | Pioneer® Touch screen display with Apple® CarPlay and reversing camera display |