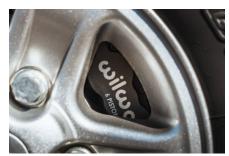

## **EXTERIOR**

| Body colour          | Midnight Sky                                                                   |
|----------------------|--------------------------------------------------------------------------------|
| Paint finish         | Metallic                                                                       |
| Bonnet               | OEM original                                                                   |
| Bonnet badge         | Land Rover                                                                     |
| Wheels               | Boost 16" alloy (Silver)                                                       |
| Tyres                | BFGoodrich® All Terrain T/A KO2                                                |
| Grille               | Heritage                                                                       |
| Bumper               | Standard with end caps and DRLs                                                |
| Steering guard       | Raptor Black                                                                   |
| Headlights           | Truck-Lite Twin-Cat LEDs                                                       |
| Wing-top air intakes | Original                                                                       |
| Chequer plate        | Side sills                                                                     |
| Side steps           | Fire & Ice (Aluminium)                                                         |
| Work lamp            | Rear-facing LED                                                                |
| Rear step            | NAS with 2" square receiver                                                    |
| Window tints         | Yes                                                                            |
| INTERIOR             |                                                                                |
| Seating trim         | Round Table Brown Vintage Leather                                              |
| Front row seats      | Puma (heated)                                                                  |
| Front storage        | Lock Box with 12v port                                                         |
| Load area seats      | Lock & Fold                                                                    |
| Steering wheel       | Arkon X Brown leather 15"                                                      |
| Gear knobs           | Brushed alloy                                                                  |
| Gear gaiter          | Matching leather                                                               |
| Door cards           | Matching leather                                                               |
| Door furniture       | Brushed alloy                                                                  |
| Floor coverings      | Black carpet                                                                   |
| Headlining           | Black suede                                                                    |
| Sound system         | Pioneer® Touch screen display with Apple® CarPlay and reversing camera display |