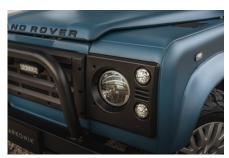

## **EXTERIOR**

| Body colour     | Arles Blue                                                                     |
|-----------------|--------------------------------------------------------------------------------|
| Paint finish    | Raptor                                                                         |
| Bonnet          | OEM original                                                                   |
| Bonnet badge    | Land Rover                                                                     |
| Wheels          | Kahn® Defend 1983 18" alloy                                                    |
| Tyres           | BFGoodrich® All Terrain T/A KO2                                                |
| Grille          | KBX® inc. light surrounds                                                      |
| Bumper          | Standard with end caps and DRLs                                                |
| Steering guard  | Raptor Black                                                                   |
| Headlights      | Truck-Lite Twin-Cat LEDs                                                       |
| Side steps      | Fire & Ice (Ebony)                                                             |
| Rear step       | NAS with 2" square receiver                                                    |
| INTERIOR        |                                                                                |
| Seating trim    | Black Nappa leather                                                            |
| Front row seats | Modular (heated)                                                               |
| Front storage   | Lock box                                                                       |
| Load area seats | Inward facing tip-ups                                                          |
| Steering wheel  | OEM original leather 16"                                                       |
| Gear knobs      | Black anodized                                                                 |
| Gear gaiter     | Matching leather                                                               |
| Door cards      | Matching leather                                                               |
| Door furniture  | Black anodized                                                                 |
| Floor coverings | Black carpet                                                                   |
| Sound system    | Pioneer® Touch screen display with Apple® CarPlay and reversing camera display |
|                 |                                                                                |