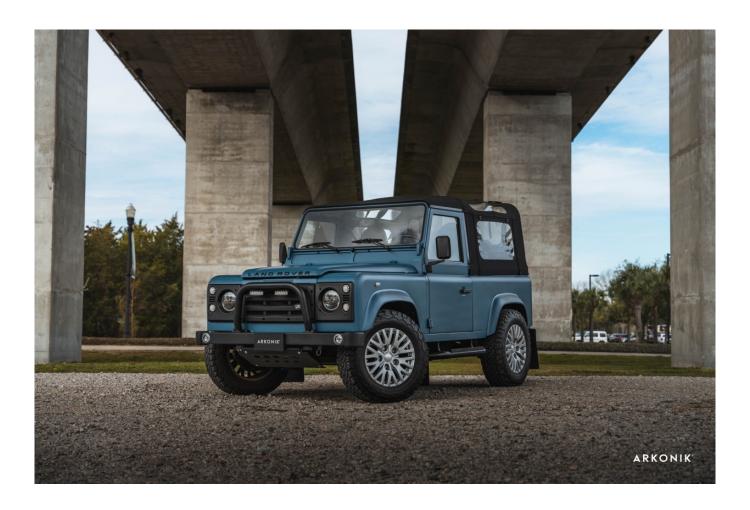

## 1989 SW-ARK785

£173,851\*

\*Price is in GBP (£) and is an estimate for your own build based on the same specification  ${\bf r}$ 

Make an inquiry

1-800-984-3355 sales@arkonik.com

Arles Blue

6sp Auto

紀 6.2L LS3

## **EXTERIOR**

| Body colour     | Arles Blue                                                                     |
|-----------------|--------------------------------------------------------------------------------|
| Paint finish    | Raptor                                                                         |
| Bonnet          | OEM original                                                                   |
| Bonnet badge    | Land Rover                                                                     |
| Wheels          | Kahn® Defend 1983 18" alloy                                                    |
| Tyres           | BFGoodrich® All Terrain T/A KO2                                                |
| Grille          | KBX® inc. light surrounds                                                      |
| Bumper          | Standard with end caps and DRLs                                                |
| Steering guard  | Raptor Black                                                                   |
| Headlights      | Truck-Lite Twin-Cat LEDs                                                       |
| Side steps      | Fire & Ice (Ebony)                                                             |
| Rear step       | NAS with 2" square receiver                                                    |
| INTERIOR        |                                                                                |
| Seating trim    | Black Nappa leather                                                            |
| Front row seats | Modular (heated)                                                               |
| Front storage   | Lock box                                                                       |
| Load area seats | Inward facing tip-ups                                                          |
| Steering wheel  | OEM original leather 16"                                                       |
| Gear knobs      | Black anodized                                                                 |
| Gear gaiter     | Matching leather                                                               |
| Door cards      | Matching leather                                                               |
| Door furniture  | Black anodized                                                                 |
| Floor coverings | Black carpet                                                                   |
| Sound system    | Pioneer® Touch screen display with Apple® CarPlay and reversing camera display |
|                 |                                                                                |