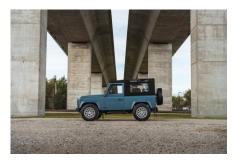

## 1989 SW-ARK785

£173,851\*

\*Price is in GBP (£) and is an estimate for your own build based on the same specification  ${\bf r}$ 

Make an inquiry

1-800-984-3355 sales@arkonik.com

Arles Blue

6sp Auto

紀 6.2L LS3

## **EXTERIOR**

| Body colour     | Arles Blue                                                                     |
|-----------------|--------------------------------------------------------------------------------|
| Paint finish    | Raptor                                                                         |
| Bonnet          | OEM original                                                                   |
| Bonnet badge    | Land Rover                                                                     |
| Wheels          | Kahn® Defend 1983 18" alloy                                                    |
| Tyres           | BFGoodrich® All Terrain T/A KO2                                                |
| Grille          | KBX® inc. light surrounds                                                      |
| Bumper          | Standard with end caps and DRLs                                                |
| Steering guard  | Raptor Black                                                                   |
| Headlights      | Truck-Lite Twin-Cat LEDs                                                       |
| Side steps      | Fire & Ice (Ebony)                                                             |
| Rear step       | NAS with 2" square receiver                                                    |
| INTERIOR        |                                                                                |
| Seating trim    | Black Nappa leather                                                            |
| Front row seats | Modular (heated)                                                               |
| Front storage   | Lock box                                                                       |
| Load area seats | Inward facing tip-ups                                                          |
| Steering wheel  | OEM original leather 16"                                                       |
| Gear knobs      | Black anodized                                                                 |
| Gear gaiter     | Matching leather                                                               |
| Door cards      | Matching leather                                                               |
| Door furniture  | Black anodized                                                                 |
| Floor coverings | Black carpet                                                                   |
| Sound system    | Pioneer® Touch screen display with Apple® CarPlay and reversing camera display |
|                 |                                                                                |