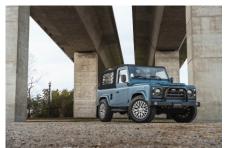

## 1989 SW-ARK785

£173,851\*

\*Price is in GBP (£) and is an estimate for your own build based on the same specification  ${\bf r}$ 

Make an inquiry

1-800-984-3355 sales@arkonik.com

Arles Blue

6sp Auto

紀 6.2L LS3

## **EXTERIOR**

| Body colour     | Arles Blue                                                                     |
|-----------------|--------------------------------------------------------------------------------|
| Paint finish    | Raptor                                                                         |
| Bonnet          | OEM original                                                                   |
| Bonnet badge    | Land Rover                                                                     |
| Wheels          | Kahn® Defend 1983 18" alloy                                                    |
| Tyres           | BFGoodrich® All Terrain T/A KO2                                                |
| Grille          | KBX® inc. light surrounds                                                      |
| Bumper          | Standard with end caps and DRLs                                                |
| Steering guard  | Raptor Black                                                                   |
| Headlights      | Truck-Lite Twin-Cat LEDs                                                       |
| Side steps      | Fire & Ice (Ebony)                                                             |
| Rear step       | NAS with 2" square receiver                                                    |
| INTERIOR        |                                                                                |
| Seating trim    | Black Nappa leather                                                            |
| Front row seats | Modular (heated)                                                               |
| Front storage   | Lock box                                                                       |
| Load area seats | Inward facing tip-ups                                                          |
| Steering wheel  | OEM original leather 16"                                                       |
| Gear knobs      | Black anodized                                                                 |
| Gear gaiter     | Matching leather                                                               |
| Door cards      | Matching leather                                                               |
| Door furniture  | Black anodized                                                                 |
| Floor coverings | Black carpet                                                                   |
| Sound system    | Pioneer® Touch screen display with Apple® CarPlay and reversing camera display |
|                 |                                                                                |