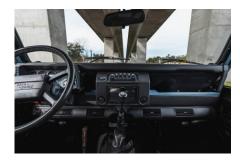

## **EXTERIOR**

| Body colour     | Arles Blue                                                                     |
|-----------------|--------------------------------------------------------------------------------|
| Paint finish    | Raptor                                                                         |
| Bonnet          | OEM original                                                                   |
| Bonnet badge    | Land Rover                                                                     |
| Wheels          | Kahn® Defend 1983 18" alloy                                                    |
| Tyres           | BFGoodrich® All Terrain T/A KO2                                                |
| Grille          | KBX® inc. light surrounds                                                      |
| Bumper          | Standard with end caps and DRLs                                                |
| Steering guard  | Raptor Black                                                                   |
| Headlights      | Truck-Lite Twin-Cat LEDs                                                       |
| Side steps      | Fire & Ice (Ebony)                                                             |
| Rear step       | NAS with 2" square receiver                                                    |
| INTERIOR        |                                                                                |
| Seating trim    | Black Nappa leather                                                            |
| Front row seats | Modular (heated)                                                               |
| Front storage   | Lock box                                                                       |
| Load area seats | Inward facing tip-ups                                                          |
| Steering wheel  | OEM original leather 16"                                                       |
| Gear knobs      | Black anodized                                                                 |
| Gear gaiter     | Matching leather                                                               |
| Door cards      | Matching leather                                                               |
| Door furniture  | Black anodized                                                                 |
| Floor coverings | Black carpet                                                                   |
| Sound system    | Pioneer® Touch screen display with Apple® CarPlay and reversing camera display |
|                 |                                                                                |