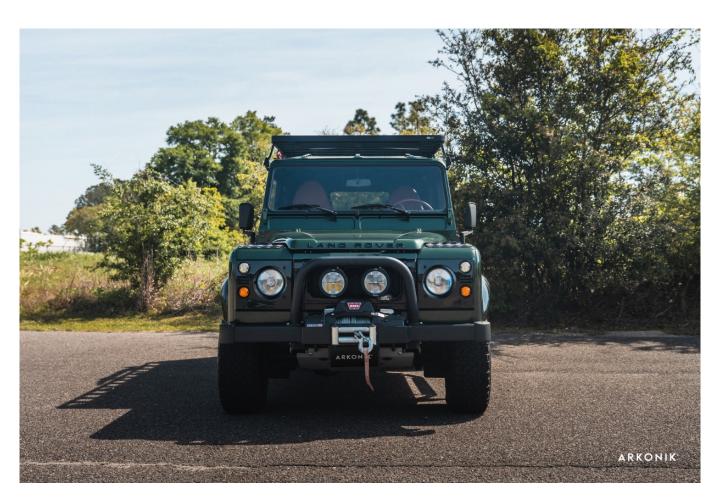

## 1992 SW-ARK791

£193,500\*

\*Price is in GBP (£) and is an estimate for your own build based on the same specification

1-800-984-3355 sales@arkonik.com

1992

Brooklands Green

6sp Auto

₁∰ 6.2L LS3

## 1992 SW-ARK791

£193,500\*

\*Price is in GBP (£) and is an estimate for your own build based on the same specification

## **EXTERIOR**

| Body colour          | Brooklands Green                                         |
|----------------------|----------------------------------------------------------|
| Paint finish         | Metallic                                                 |
| Bonnet               | OEM original                                             |
| Bonnet badge         | Land Rover                                               |
| Wheels               | Mach 5 16" alloy (Black)                                 |
| Tyres                | BFGoodrich® All Terrain T/A KO2                          |
| Grille               | KBX® Signature inc. light surrounds                      |
| Bumper               | Standard with end caps                                   |
| Steering guard       | Raptor Silver                                            |
| Wing-top air intakes | KBX® Hi-Force                                            |
| Chequer plate        | Wing-top and side sills (Gloss Black)                    |
| Side steps           | Fire & Ice (Ebony)                                       |
| Rear step            | NAS                                                      |
| Window tints         | Yes                                                      |
| INTERIOR             |                                                          |
| Seating trim         | Country Tan Leather                                      |
| Front row seats      | Modular                                                  |
| Front storage        | Lock box                                                 |
| Steering wheel       | OEM original leather 16"                                 |
| Gear knobs           | Original                                                 |
| Gear gaiter          | Matching leather                                         |
| Door cards           | Matching leather                                         |
| Door furniture       | Black anodized                                           |
| Floor coverings      | Black carpet                                             |
| Headlining           | Black suede                                              |
| Sound system         | Alpine® head unit with Bluetooth & USB port & 4 speakers |

## 1992 SW-ARK791

£193,500\*

\*Price is in GBP (£) and is an estimate for your own build based on the same specification

Make an inquir

1-800-984-3355 sales@arkonik.com