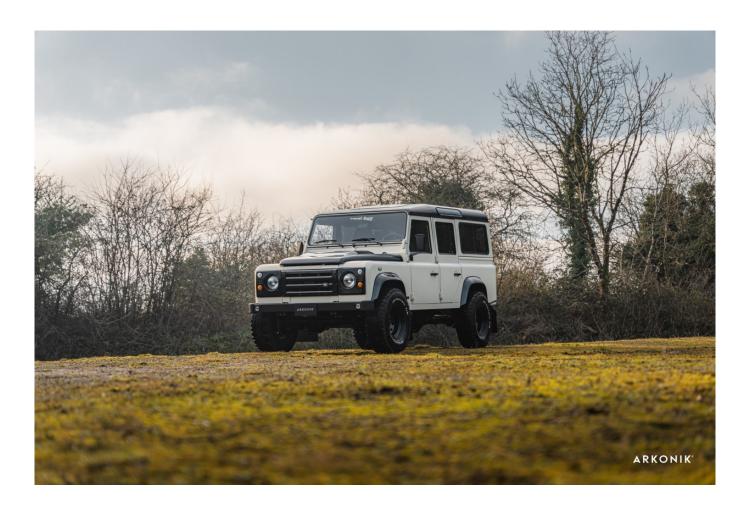

## 1997 SW-ARK798

£233,500\*

\*Price is in GBP (£) and is an estimate for your own build based on the same specification

1-800-984-3355 sales@arkonik.com

Limestone Beige

6sp Auto

- 6.2L LS3

Petrol

## 1997 SW-ARK798

£233,500\*

\*Price is in GBP (£) and is an estimate for your own build based on the same specification

## **EXTERIOR**

| Body colour          | Limestone Beige                                                                |
|----------------------|--------------------------------------------------------------------------------|
| Paint finish         | Solid                                                                          |
| Bonnet               | OEM Puma                                                                       |
| Bonnet badge         | Defender                                                                       |
| Wheels               | Steel 16" (Black)                                                              |
| Tyres                | BFGoodrich® All Terrain T/A KO2                                                |
| Grille               | KBX® inc. light surrounds                                                      |
| Bumper               | Standard with end caps and DRLs                                                |
| Steering guard       | Raptor Black                                                                   |
| Headlights           | Truck-Lite Twin-Cat LEDs                                                       |
| Wing-top air intakes | Original                                                                       |
| Side steps           | Fire & Ice (Ebony)                                                             |
| Rear step            | NAS with 2" square receiver                                                    |
| Window tints         | Yes                                                                            |
| INTERIOR             |                                                                                |
| Seating trim         | Black Leather                                                                  |
| Front row seats      | Modular                                                                        |
| Front storage        | Premium Lock box with USB port                                                 |
| Load area seats      | Inward facing tip-ups                                                          |
| Steering wheel       | OEM original leather 16"                                                       |
| Gear gaiter          | Matching leather                                                               |
| Floor coverings      | Black carpet                                                                   |
| Headlining           | Brown suede                                                                    |
| Sound system         | Pioneer® Touch screen display with Apple® CarPlay and reversing camera display |

## 1997 SW-ARK798

£233,500\*

\*Price is in GBP (£) and is an estimate for your own build based on the same specification

Make an inquir

1-800-984-3355 sales@arkonik.com