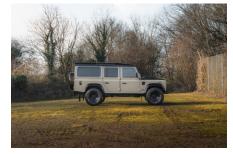

## 1997 SW-ARK798

£233,500\*

\*Price is in GBP (£) and is an estimate for your own build based on the same specification

1-800-984-3355 sales@arkonik.com

Limestone Beige

6sp Auto

- 6.2L LS3

Petrol

## 1997 SW-ARK798

£233,500\*

\*Price is in GBP (£) and is an estimate for your own build based on the same specification

## 1997 SW-ARK798

£233,500\*

\*Price is in GBP (£) and is an estimate for your own build based on the same specification

Make an inquir

1-800-984-3355 sales@arkonik.com