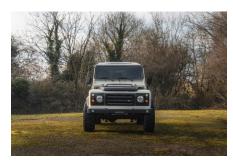

## **EXTERIOR**

| Body colour          | Limestone Beige                                                                |
|----------------------|--------------------------------------------------------------------------------|
| Paint finish         | Solid                                                                          |
| Bonnet               | OEM Puma                                                                       |
| Bonnet badge         | Defender                                                                       |
| Wheels               | Steel 16" (Black)                                                              |
| Tyres                | BFGoodrich® All Terrain T/A KO2                                                |
| Grille               | KBX® inc. light surrounds                                                      |
| Bumper               | Standard with end caps and DRLs                                                |
| Steering guard       | Raptor Black                                                                   |
| Headlights           | Truck-Lite Twin-Cat LEDs                                                       |
| Wing-top air intakes | Original                                                                       |
| Side steps           | Fire & Ice (Ebony)                                                             |
| Rear step            | NAS with 2" square receiver                                                    |
| Window tints         | Yes                                                                            |
| INTERIOR             |                                                                                |
| Seating trim         | Black Leather                                                                  |
| Front row seats      | Modular                                                                        |
| Front storage        | Premium Lock box with USB port                                                 |
| Load area seats      | Inward facing tip-ups                                                          |
| Steering wheel       | OEM original leather 16"                                                       |
| Gear gaiter          | Matching leather                                                               |
| Floor coverings      | Black carpet                                                                   |
| Headlining           | Brown suede                                                                    |
| Sound system         | Pioneer® Touch screen display with Apple® CarPlay and reversing camera display |