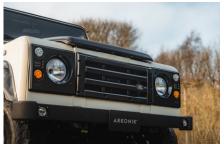

## **EXTERIOR**

| Body colour          | Limestone Beige                                                                |
|----------------------|--------------------------------------------------------------------------------|
| Paint finish         | Solid                                                                          |
| Bonnet               | OEM Puma                                                                       |
| Bonnet badge         | Defender                                                                       |
| Wheels               | Steel 16" (Black)                                                              |
| Tyres                | BFGoodrich® All Terrain T/A KO2                                                |
| Grille               | KBX® inc. light surrounds                                                      |
| Bumper               | Standard with end caps and DRLs                                                |
| Steering guard       | Raptor Black                                                                   |
| Headlights           | Truck-Lite Twin-Cat LEDs                                                       |
| Wing-top air intakes | Original                                                                       |
| Side steps           | Fire & Ice (Ebony)                                                             |
| Rear step            | NAS with 2" square receiver                                                    |
| Window tints         | Yes                                                                            |
| INTERIOR             |                                                                                |
| Seating trim         | Black Leather                                                                  |
| Front row seats      | Modular                                                                        |
| Front storage        | Premium Lock box with USB port                                                 |
| Load area seats      | Inward facing tip-ups                                                          |
| Steering wheel       | OEM original leather 16"                                                       |
| Gear gaiter          | Matching leather                                                               |
| Floor coverings      | Black carpet                                                                   |
| Headlining           | Brown suede                                                                    |
| Sound system         | Pioneer® Touch screen display with Apple® CarPlay and reversing camera display |