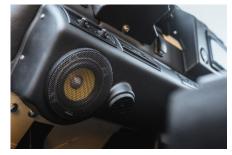

## **EXTERIOR**

| Body colour          | Limestone Beige                                                                |
|----------------------|--------------------------------------------------------------------------------|
| Paint finish         | Solid                                                                          |
| Bonnet               | OEM Puma                                                                       |
| Bonnet badge         | Defender                                                                       |
| Wheels               | Steel 16" (Black)                                                              |
| Tyres                | BFGoodrich® All Terrain T/A KO2                                                |
| Grille               | KBX® inc. light surrounds                                                      |
| Bumper               | Standard with end caps and DRLs                                                |
| Steering guard       | Raptor Black                                                                   |
| Headlights           | Truck-Lite Twin-Cat LEDs                                                       |
| Wing-top air intakes | Original                                                                       |
| Side steps           | Fire & Ice (Ebony)                                                             |
| Rear step            | NAS with 2" square receiver                                                    |
| Window tints         | Yes                                                                            |
| INTERIOR             |                                                                                |
| Seating trim         | Black Leather                                                                  |
| Front row seats      | Modular                                                                        |
| Front storage        | Premium Lock box with USB port                                                 |
| Load area seats      | Inward facing tip-ups                                                          |
| Steering wheel       | OEM original leather 16"                                                       |
| Gear gaiter          | Matching leather                                                               |
| Floor coverings      | Black carpet                                                                   |
| Headlining           | Brown suede                                                                    |
| Sound system         | Pioneer® Touch screen display with Apple® CarPlay and reversing camera display |