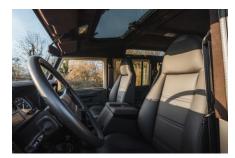

## **EXTERIOR**

| Body colour          | Limestone Beige                                                                |
|----------------------|--------------------------------------------------------------------------------|
| Paint finish         | Solid                                                                          |
| Bonnet               | OEM Puma                                                                       |
| Bonnet badge         | Defender                                                                       |
| Wheels               | Steel 16" (Black)                                                              |
| Tyres                | BFGoodrich® All Terrain T/A KO2                                                |
| Grille               | KBX® inc. light surrounds                                                      |
| Bumper               | Standard with end caps and DRLs                                                |
| Steering guard       | Raptor Black                                                                   |
| Headlights           | Truck-Lite Twin-Cat LEDs                                                       |
| Wing-top air intakes | Original                                                                       |
| Side steps           | Fire & Ice (Ebony)                                                             |
| Rear step            | NAS with 2" square receiver                                                    |
| Window tints         | Yes                                                                            |
| INTERIOR             |                                                                                |
| Seating trim         | Black Leather                                                                  |
| Front row seats      | Modular                                                                        |
| Front storage        | Premium Lock box with USB port                                                 |
| Load area seats      | Inward facing tip-ups                                                          |
| Steering wheel       | OEM original leather 16"                                                       |
| Gear gaiter          | Matching leather                                                               |
| Floor coverings      | Black carpet                                                                   |
| Headlining           | Brown suede                                                                    |
| Sound system         | Pioneer® Touch screen display with Apple® CarPlay and reversing camera display |