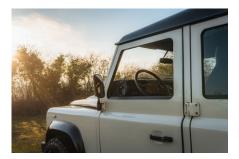

## **EXTERIOR**

| Body colour          | Limestone Beige                                                                |
|----------------------|--------------------------------------------------------------------------------|
| Paint finish         | Solid                                                                          |
| Bonnet               | OEM Puma                                                                       |
| Bonnet badge         | Defender                                                                       |
| Wheels               | Steel 16" (Black)                                                              |
| Tyres                | BFGoodrich® All Terrain T/A KO2                                                |
| Grille               | KBX® inc. light surrounds                                                      |
| Bumper               | Standard with end caps and DRLs                                                |
| Steering guard       | Raptor Black                                                                   |
| Headlights           | Truck-Lite Twin-Cat LEDs                                                       |
| Wing-top air intakes | Original                                                                       |
| Side steps           | Fire & Ice (Ebony)                                                             |
| Rear step            | NAS with 2" square receiver                                                    |
| Window tints         | Yes                                                                            |
| INTERIOR             |                                                                                |
| Seating trim         | Black Leather                                                                  |
| Front row seats      | Modular                                                                        |
| Front storage        | Premium Lock box with USB port                                                 |
| Load area seats      | Inward facing tip-ups                                                          |
| Steering wheel       | OEM original leather 16"                                                       |
| Gear gaiter          | Matching leather                                                               |
| Floor coverings      | Black carpet                                                                   |
| Headlining           | Brown suede                                                                    |
| Sound system         | Pioneer® Touch screen display with Apple® CarPlay and reversing camera display |