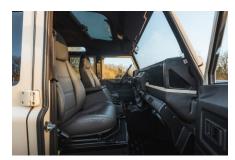

## **EXTERIOR**

| Body colour          | Limestone Beige                                                                |
|----------------------|--------------------------------------------------------------------------------|
| Paint finish         | Solid                                                                          |
| Bonnet               | OEM Puma                                                                       |
| Bonnet badge         | Defender                                                                       |
| Wheels               | Steel 16" (Black)                                                              |
| Tyres                | BFGoodrich® All Terrain T/A KO2                                                |
| Grille               | KBX® inc. light surrounds                                                      |
| Bumper               | Standard with end caps and DRLs                                                |
| Steering guard       | Raptor Black                                                                   |
| Headlights           | Truck-Lite Twin-Cat LEDs                                                       |
| Wing-top air intakes | Original                                                                       |
| Side steps           | Fire & Ice (Ebony)                                                             |
| Rear step            | NAS with 2" square receiver                                                    |
| Window tints         | Yes                                                                            |
| INTERIOR             |                                                                                |
| Seating trim         | Black Leather                                                                  |
| Front row seats      | Modular                                                                        |
| Front storage        | Premium Lock box with USB port                                                 |
| Load area seats      | Inward facing tip-ups                                                          |
| Steering wheel       | OEM original leather 16"                                                       |
| Gear gaiter          | Matching leather                                                               |
| Floor coverings      | Black carpet                                                                   |
| Headlining           | Brown suede                                                                    |
| Sound system         | Pioneer® Touch screen display with Apple® CarPlay and reversing camera display |