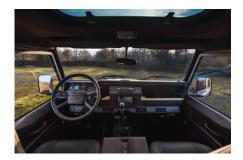

## **EXTERIOR**

| Body colour          | Limestone Beige                                                                |
|----------------------|--------------------------------------------------------------------------------|
| Paint finish         | Solid                                                                          |
| Bonnet               | OEM Puma                                                                       |
| Bonnet badge         | Defender                                                                       |
| Wheels               | Steel 16" (Black)                                                              |
| Tyres                | BFGoodrich® All Terrain T/A KO2                                                |
| Grille               | KBX® inc. light surrounds                                                      |
| Bumper               | Standard with end caps and DRLs                                                |
| Steering guard       | Raptor Black                                                                   |
| Headlights           | Truck-Lite Twin-Cat LEDs                                                       |
| Wing-top air intakes | Original                                                                       |
| Side steps           | Fire & Ice (Ebony)                                                             |
| Rear step            | NAS with 2" square receiver                                                    |
| Window tints         | Yes                                                                            |
| INTERIOR             |                                                                                |
| Seating trim         | Black Leather                                                                  |
| Front row seats      | Modular                                                                        |
| Front storage        | Premium Lock box with USB port                                                 |
| Load area seats      | Inward facing tip-ups                                                          |
| Steering wheel       | OEM original leather 16"                                                       |
| Gear gaiter          | Matching leather                                                               |
| Floor coverings      | Black carpet                                                                   |
| Headlining           | Brown suede                                                                    |
| Sound system         | Pioneer® Touch screen display with Apple® CarPlay and reversing camera display |