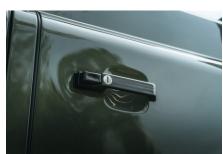

## **EXTERIOR**

| Body colour          | Keswick Green |
|----------------------|---------------|
| Paint finish         | Solid         |
| Bonnet               | OEM Puma      |
| Bonnet badge         | You choose    |
| Wheels               | You choose    |
| Tyres                | You choose    |
| Grille               | You choose    |
| Bumper               | You choose    |
| Steering guard       | You choose    |
| Headlights           | You choose    |
| Wing-top air intakes | You choose    |
| Chequer plate        | You choose    |
| Side steps           | You choose    |
| Work lamp            | You choose    |
| Rear step            | You choose    |
| Window tints         | Yes           |
| INTERIOR             |               |
| Seating trim         | You choose    |
| Front row seats      | You choose    |
| Front storage        | You choose    |
| Load area seats      | You choose    |
| Steering wheel       | You choose    |
| Gear knobs           | You choose    |
| Gear gaiter          | You choose    |
| Door cards           | You choose    |
| Door furniture       | You choose    |
| Floor coverings      | Black carpet  |
| Headlining           | You choose    |
| Sound system         | You choose    |
|                      |               |