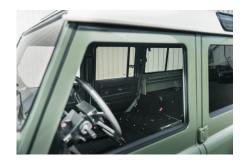

## **EXTERIOR**

| Body colour          | Keswick Green |
|----------------------|---------------|
| Paint finish         | Solid         |
| Bonnet               | OEM Puma      |
| Bonnet badge         | You choose    |
| Wheels               | You choose    |
| Tyres                | You choose    |
| Grille               | You choose    |
| Bumper               | You choose    |
| Steering guard       | You choose    |
| Headlights           | You choose    |
| Wing-top air intakes | You choose    |
| Chequer plate        | You choose    |
| Side steps           | You choose    |
| Work lamp            | You choose    |
| Rear step            | You choose    |
| Window tints         | Yes           |
| INTERIOR             |               |
| Seating trim         | You choose    |
| Front row seats      | You choose    |
| Front storage        | You choose    |
| Load area seats      | You choose    |
| Steering wheel       | You choose    |
| Gear knobs           | You choose    |
| Gear gaiter          | You choose    |
| Door cards           | You choose    |
| Door furniture       | You choose    |
| Floor coverings      | Black carpet  |
| Headlining           | You choose    |
| Sound system         | You choose    |
|                      |               |