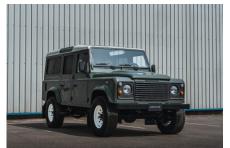

## **EXTERIOR**

| Body colour          | Keswick Green |
|----------------------|---------------|
| Paint finish         | Solid         |
| Bonnet               | OEM Puma      |
| Bonnet badge         | You choose    |
| Wheels               | You choose    |
| Tyres                | You choose    |
| Grille               | You choose    |
| Bumper               | You choose    |
| Steering guard       | You choose    |
| Headlights           | You choose    |
| Wing-top air intakes | You choose    |
| Chequer plate        | You choose    |
| Side steps           | You choose    |
| Work lamp            | You choose    |
| Rear step            | You choose    |
| Window tints         | Yes           |
| INTERIOR             |               |
| Seating trim         | You choose    |
| Front row seats      | You choose    |
| Front storage        | You choose    |
| Load area seats      | You choose    |
| Steering wheel       | You choose    |
| Gear knobs           | You choose    |
| Gear gaiter          | You choose    |
| Door cards           | You choose    |
| Door furniture       | You choose    |
| Floor coverings      | Black carpet  |
| Headlining           | You choose    |
| Sound system         | You choose    |
|                      |               |