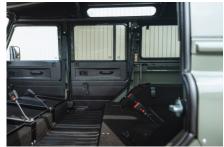

## **EXTERIOR**

| Body colour          | Keswick Green |
|----------------------|---------------|
| Paint finish         | Solid         |
| Bonnet               | OEM Puma      |
| Bonnet badge         | You choose    |
| Wheels               | You choose    |
| Tyres                | You choose    |
| Grille               | You choose    |
| Bumper               | You choose    |
| Steering guard       | You choose    |
| Headlights           | You choose    |
| Wing-top air intakes | You choose    |
| Chequer plate        | You choose    |
| Side steps           | You choose    |
| Work lamp            | You choose    |
| Rear step            | You choose    |
| Window tints         | Yes           |
| INTERIOR             |               |
| Seating trim         | You choose    |
| Front row seats      | You choose    |
| Front storage        | You choose    |
| Load area seats      | You choose    |
| Steering wheel       | You choose    |
| Gear knobs           | You choose    |
| Gear gaiter          | You choose    |
| Door cards           | You choose    |
| Door furniture       | You choose    |
| Floor coverings      | Black carpet  |
| Headlining           | You choose    |
| Sound system         | You choose    |
|                      |               |