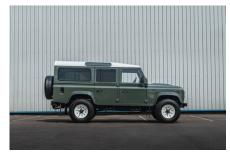

## **EXTERIOR**

| Body colour          | Keswick Green |
|----------------------|---------------|
| Paint finish         | Solid         |
| Bonnet               | OEM Puma      |
| Bonnet badge         | You choose    |
| Wheels               | You choose    |
| Tyres                | You choose    |
| Grille               | You choose    |
| Bumper               | You choose    |
| Steering guard       | You choose    |
| Headlights           | You choose    |
| Wing-top air intakes | You choose    |
| Chequer plate        | You choose    |
| Side steps           | You choose    |
| Work lamp            | You choose    |
| Rear step            | You choose    |
| Window tints         | Yes           |
| INTERIOR             |               |
| Seating trim         | You choose    |
| Front row seats      | You choose    |
| Front storage        | You choose    |
| Load area seats      | You choose    |
| Steering wheel       | You choose    |
| Gear knobs           | You choose    |
| Gear gaiter          | You choose    |
| Door cards           | You choose    |
| Door furniture       | You choose    |
| Floor coverings      | Black carpet  |
| Headlining           | You choose    |
| Sound system         | You choose    |
|                      |               |