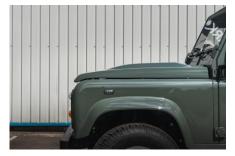

## **EXTERIOR**

| Body colour          | Keswick Green |
|----------------------|---------------|
| Paint finish         | Solid         |
| Bonnet               | OEM Puma      |
| Bonnet badge         | You choose    |
| Wheels               | You choose    |
| Tyres                | You choose    |
| Grille               | You choose    |
| Bumper               | You choose    |
| Steering guard       | You choose    |
| Headlights           | You choose    |
| Wing-top air intakes | You choose    |
| Chequer plate        | You choose    |
| Side steps           | You choose    |
| Work lamp            | You choose    |
| Rear step            | You choose    |
| Window tints         | Yes           |
| INTERIOR             |               |
| Seating trim         | You choose    |
| Front row seats      | You choose    |
| Front storage        | You choose    |
| Load area seats      | You choose    |
| Steering wheel       | You choose    |
| Gear knobs           | You choose    |
| Gear gaiter          | You choose    |
| Door cards           | You choose    |
| Door furniture       | You choose    |
| Floor coverings      | Black carpet  |
| Headlining           | You choose    |
| Sound system         | You choose    |
|                      |               |