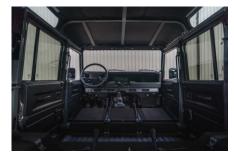

## **EXTERIOR**

| Body colour          | Keswick Green |
|----------------------|---------------|
| Paint finish         | Solid         |
| Bonnet               | OEM Puma      |
| Bonnet badge         | You choose    |
| Wheels               | You choose    |
| Tyres                | You choose    |
| Grille               | You choose    |
| Bumper               | You choose    |
| Steering guard       | You choose    |
| Headlights           | You choose    |
| Wing-top air intakes | You choose    |
| Chequer plate        | You choose    |
| Side steps           | You choose    |
| Work lamp            | You choose    |
| Rear step            | You choose    |
| Window tints         | Yes           |
| INTERIOR             |               |
| Seating trim         | You choose    |
| Front row seats      | You choose    |
| Front storage        | You choose    |
| Load area seats      | You choose    |
| Steering wheel       | You choose    |
| Gear knobs           | You choose    |
| Gear gaiter          | You choose    |
| Door cards           | You choose    |
| Door furniture       | You choose    |
| Floor coverings      | Black carpet  |
| Headlining           | You choose    |
| Sound system         | You choose    |
|                      |               |