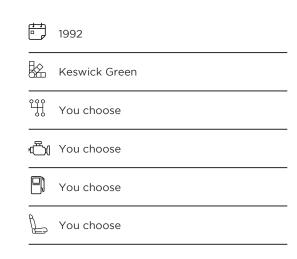

## **EXTERIOR**

| Body colour          | Keswick Green |
|----------------------|---------------|
| Paint finish         | Solid         |
| Bonnet               | OEM Puma      |
| Bonnet badge         | You choose    |
| Wheels               | You choose    |
| Tyres                | You choose    |
| Grille               | You choose    |
| Bumper               | You choose    |
| Steering guard       | You choose    |
| Headlights           | You choose    |
| Wing-top air intakes | You choose    |
| Chequer plate        | You choose    |
| Side steps           | You choose    |
| Work lamp            | You choose    |
| Rear step            | You choose    |
| Window tints         | Yes           |
| INTERIOR             |               |
| Seating trim         | You choose    |
| Front row seats      | You choose    |
| Front storage        | You choose    |
| Load area seats      | You choose    |
| Steering wheel       | You choose    |
| Gear knobs           | You choose    |
| Gear gaiter          | You choose    |
| Door cards           | You choose    |
| Door furniture       | You choose    |
| Floor coverings      | Black carpet  |
| Headlining           | You choose    |
| Sound system         | You choose    |
|                      |               |