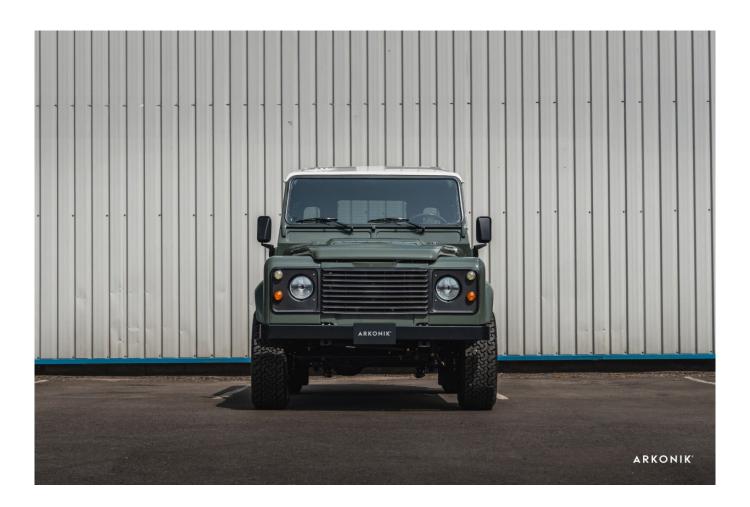

## 1992 SW-ARK802

£124,382\*

\*Price is in GBP (£) and is an estimate for your own build based on the same specification

Make an inquiry

1-800-984-3355 sales@arkonik.com

## 1992 SW-ARK802

£124,382\*

\*Price is in GBP (£) and is an estimate for your own build based on the same specification

## 1992 SW-ARK802

£124,382\*

\*Price is in GBP (£) and is an estimate for your own build based on the same specification  $\,$ 

Make an inquir

1-800-984-3355 sales@arkonik.com