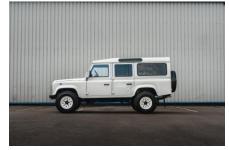

## **EXTERIOR**

| Body colour          | Alpine White |
|----------------------|--------------|
| Paint finish         | Solid        |
| Bonnet               | OEM original |
| Bonnet badge         | You choose   |
| Wheels               | You choose   |
| Tyres                | You choose   |
| Grille               | You choose   |
| Bumper               | You choose   |
| Steering guard       | You choose   |
| Headlights           | You choose   |
| Wing-top air intakes | You choose   |
| Chequer plate        | You choose   |
| Side steps           | You choose   |
| Work lamp            | You choose   |
| Rear step            | You choose   |
| INTERIOR             |              |
| Seating trim         | You choose   |
| Front row seats      | You choose   |
| Front storage        | You choose   |
| Load area seats      | You choose   |
| Steering wheel       | You choose   |
| Gear knobs           | You choose   |
| Gear gaiter          | You choose   |
| Door cards           | You choose   |
| Door furniture       | You choose   |
| Floor coverings      | Black carpet |
| Headlining           | You choose   |
| Sound system         | You choose   |
|                      |              |