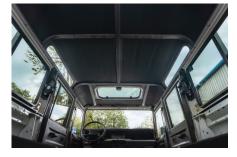

## **EXTERIOR**

| Body colour          | Alpine White |
|----------------------|--------------|
| Paint finish         | Solid        |
| Bonnet               | OEM original |
| Bonnet badge         | You choose   |
| Wheels               | You choose   |
| Tyres                | You choose   |
| Grille               | You choose   |
| Bumper               | You choose   |
| Steering guard       | You choose   |
| Headlights           | You choose   |
| Wing-top air intakes | You choose   |
| Chequer plate        | You choose   |
| Side steps           | You choose   |
| Work lamp            | You choose   |
| Rear step            | You choose   |
| INTERIOR             |              |
| Seating trim         | You choose   |
| Front row seats      | You choose   |
| Front storage        | You choose   |
| Load area seats      | You choose   |
| Steering wheel       | You choose   |
| Gear knobs           | You choose   |
| Gear gaiter          | You choose   |
| Door cards           | You choose   |
| Door furniture       | You choose   |
| Floor coverings      | Black carpet |
| Headlining           | You choose   |
| Sound system         | You choose   |
|                      |              |