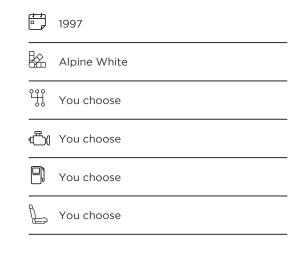

## **EXTERIOR**

| Body colour          | Alpine White |
|----------------------|--------------|
| Paint finish         | Solid        |
| Bonnet               | OEM original |
| Bonnet badge         | You choose   |
| Wheels               | You choose   |
| Tyres                | You choose   |
| Grille               | You choose   |
| Bumper               | You choose   |
| Steering guard       | You choose   |
| Headlights           | You choose   |
| Wing-top air intakes | You choose   |
| Chequer plate        | You choose   |
| Side steps           | You choose   |
| Work lamp            | You choose   |
| Rear step            | You choose   |
| INTERIOR             |              |
| Seating trim         | You choose   |
| Front row seats      | You choose   |
| Front storage        | You choose   |
| Load area seats      | You choose   |
| Steering wheel       | You choose   |
| Gear knobs           | You choose   |
| Gear gaiter          | You choose   |
| Door cards           | You choose   |
| Door furniture       | You choose   |
| Floor coverings      | Black carpet |
| Headlining           | You choose   |
| Sound system         | You choose   |
|                      |              |