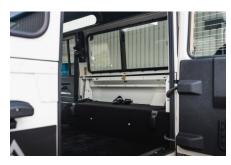

## **EXTERIOR**

| Body colour          | Alpine White |
|----------------------|--------------|
| Paint finish         | Solid        |
| Bonnet               | OEM original |
| Bonnet badge         | You choose   |
| Wheels               | You choose   |
| Tyres                | You choose   |
| Grille               | You choose   |
| Bumper               | You choose   |
| Steering guard       | You choose   |
| Headlights           | You choose   |
| Wing-top air intakes | You choose   |
| Chequer plate        | You choose   |
| Side steps           | You choose   |
| Work lamp            | You choose   |
| Rear step            | You choose   |
| INTERIOR             |              |
| Seating trim         | You choose   |
| Front row seats      | You choose   |
| Front storage        | You choose   |
| Load area seats      | You choose   |
| Steering wheel       | You choose   |
| Gear knobs           | You choose   |
| Gear gaiter          | You choose   |
| Door cards           | You choose   |
| Door furniture       | You choose   |
| Floor coverings      | Black carpet |
| Headlining           | You choose   |
| Sound system         | You choose   |
|                      |              |