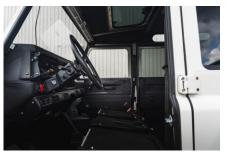

## **EXTERIOR**

| Body colour          | Alpine White |
|----------------------|--------------|
| Paint finish         | Solid        |
| Bonnet               | OEM original |
| Bonnet badge         | You choose   |
| Wheels               | You choose   |
| Tyres                | You choose   |
| Grille               | You choose   |
| Bumper               | You choose   |
| Steering guard       | You choose   |
| Headlights           | You choose   |
| Wing-top air intakes | You choose   |
| Chequer plate        | You choose   |
| Side steps           | You choose   |
| Work lamp            | You choose   |
| Rear step            | You choose   |
| INTERIOR             |              |
| Seating trim         | You choose   |
| Front row seats      | You choose   |
| Front storage        | You choose   |
| Load area seats      | You choose   |
| Steering wheel       | You choose   |
| Gear knobs           | You choose   |
| Gear gaiter          | You choose   |
| Door cards           | You choose   |
| Door furniture       | You choose   |
| Floor coverings      | Black carpet |
| Headlining           | You choose   |
| Sound system         | You choose   |
|                      |              |