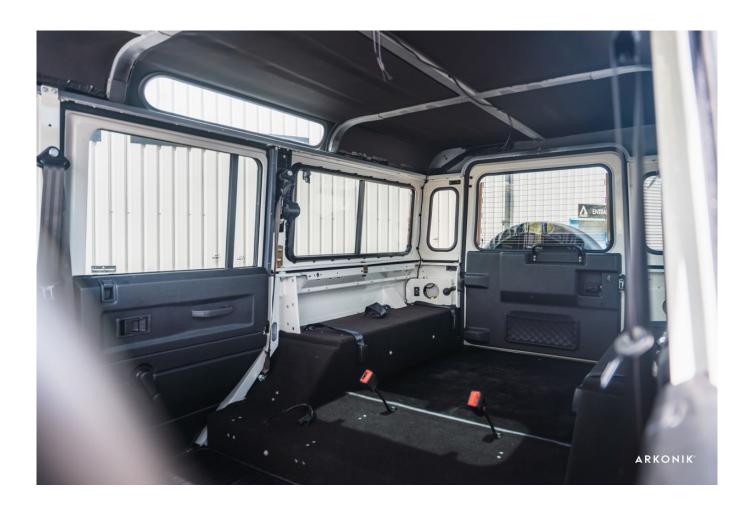

## **EXTERIOR**

| Body colour          | Alpine White |
|----------------------|--------------|
| Paint finish         | Solid        |
| Bonnet               | OEM original |
| Bonnet badge         | You choose   |
| Wheels               | You choose   |
| Tyres                | You choose   |
| Grille               | You choose   |
| Bumper               | You choose   |
| Steering guard       | You choose   |
| Headlights           | You choose   |
| Wing-top air intakes | You choose   |
| Chequer plate        | You choose   |
| Side steps           | You choose   |
| Work lamp            | You choose   |
| Rear step            | You choose   |
| INTERIOR             |              |
| Seating trim         | You choose   |
| Front row seats      | You choose   |
| Front storage        | You choose   |
| Load area seats      | You choose   |
| Steering wheel       | You choose   |
| Gear knobs           | You choose   |
| Gear gaiter          | You choose   |
| Door cards           | You choose   |
| Door furniture       | You choose   |
| Floor coverings      | Black carpet |
| Headlining           | You choose   |
| Sound system         | You choose   |
|                      |              |