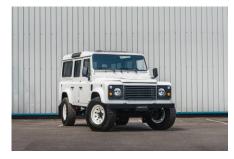

## **EXTERIOR**

| Body colour          | Alpine White |
|----------------------|--------------|
| Paint finish         | Solid        |
| Bonnet               | OEM original |
| Bonnet badge         | You choose   |
| Wheels               | You choose   |
| Tyres                | You choose   |
| Grille               | You choose   |
| Bumper               | You choose   |
| Steering guard       | You choose   |
| Headlights           | You choose   |
| Wing-top air intakes | You choose   |
| Chequer plate        | You choose   |
| Side steps           | You choose   |
| Work lamp            | You choose   |
| Rear step            | You choose   |
| INTERIOR             |              |
| Seating trim         | You choose   |
| Front row seats      | You choose   |
| Front storage        | You choose   |
| Load area seats      | You choose   |
| Steering wheel       | You choose   |
| Gear knobs           | You choose   |
| Gear gaiter          | You choose   |
| Door cards           | You choose   |
| Door furniture       | You choose   |
| Floor coverings      | Black carpet |
| Headlining           | You choose   |
| Sound system         | You choose   |
|                      |              |