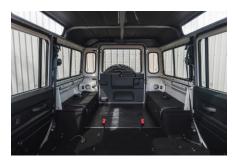

## **EXTERIOR**

| Body colour          | Alpine White |
|----------------------|--------------|
| Paint finish         | Solid        |
| Bonnet               | OEM original |
| Bonnet badge         | You choose   |
| Wheels               | You choose   |
| Tyres                | You choose   |
| Grille               | You choose   |
| Bumper               | You choose   |
| Steering guard       | You choose   |
| Headlights           | You choose   |
| Wing-top air intakes | You choose   |
| Chequer plate        | You choose   |
| Side steps           | You choose   |
| Work lamp            | You choose   |
| Rear step            | You choose   |
| INTERIOR             |              |
| Seating trim         | You choose   |
| Front row seats      | You choose   |
| Front storage        | You choose   |
| Load area seats      | You choose   |
| Steering wheel       | You choose   |
| Gear knobs           | You choose   |
| Gear gaiter          | You choose   |
| Door cards           | You choose   |
| Door furniture       | You choose   |
| Floor coverings      | Black carpet |
| Headlining           | You choose   |
| Sound system         | You choose   |
|                      |              |