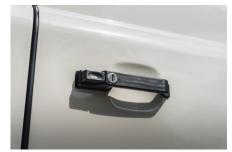

## **EXTERIOR**

| Body colour          | Alpine White |
|----------------------|--------------|
| Paint finish         | Solid        |
| Bonnet               | OEM original |
| Bonnet badge         | You choose   |
| Wheels               | You choose   |
| Tyres                | You choose   |
| Grille               | You choose   |
| Bumper               | You choose   |
| Steering guard       | You choose   |
| Headlights           | You choose   |
| Wing-top air intakes | You choose   |
| Chequer plate        | You choose   |
| Side steps           | You choose   |
| Work lamp            | You choose   |
| Rear step            | You choose   |
| INTERIOR             |              |
| Seating trim         | You choose   |
| Front row seats      | You choose   |
| Front storage        | You choose   |
| Load area seats      | You choose   |
| Steering wheel       | You choose   |
| Gear knobs           | You choose   |
| Gear gaiter          | You choose   |
| Door cards           | You choose   |
| Door furniture       | You choose   |
| Floor coverings      | Black carpet |
| Headlining           | You choose   |
| Sound system         | You choose   |
|                      |              |