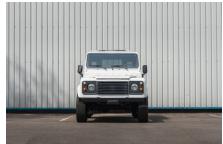

## **EXTERIOR**

| Body colour          | Alpine White |
|----------------------|--------------|
| Paint finish         | Solid        |
| Bonnet               | OEM original |
| Bonnet badge         | You choose   |
| Wheels               | You choose   |
| Tyres                | You choose   |
| Grille               | You choose   |
| Bumper               | You choose   |
| Steering guard       | You choose   |
| Headlights           | You choose   |
| Wing-top air intakes | You choose   |
| Chequer plate        | You choose   |
| Side steps           | You choose   |
| Work lamp            | You choose   |
| Rear step            | You choose   |
| INTERIOR             |              |
| Seating trim         | You choose   |
| Front row seats      | You choose   |
| Front storage        | You choose   |
| Load area seats      | You choose   |
| Steering wheel       | You choose   |
| Gear knobs           | You choose   |
| Gear gaiter          | You choose   |
| Door cards           | You choose   |
| Door furniture       | You choose   |
| Floor coverings      | Black carpet |
| Headlining           | You choose   |
| Sound system         | You choose   |
|                      |              |