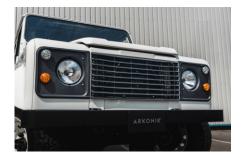

## **EXTERIOR**

| Body colour          | Alpine White |
|----------------------|--------------|
| Paint finish         | Solid        |
| Bonnet               | OEM original |
| Bonnet badge         | You choose   |
| Wheels               | You choose   |
| Tyres                | You choose   |
| Grille               | You choose   |
| Bumper               | You choose   |
| Steering guard       | You choose   |
| Headlights           | You choose   |
| Wing-top air intakes | You choose   |
| Chequer plate        | You choose   |
| Side steps           | You choose   |
| Work lamp            | You choose   |
| Rear step            | You choose   |
| INTERIOR             |              |
| Seating trim         | You choose   |
| Front row seats      | You choose   |
| Front storage        | You choose   |
| Load area seats      | You choose   |
| Steering wheel       | You choose   |
| Gear knobs           | You choose   |
| Gear gaiter          | You choose   |
| Door cards           | You choose   |
| Door furniture       | You choose   |
| Floor coverings      | Black carpet |
| Headlining           | You choose   |
| Sound system         | You choose   |
|                      |              |