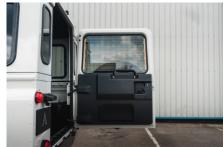

## **EXTERIOR**

| Body colour          | Alpine White |
|----------------------|--------------|
| Paint finish         | Solid        |
| Bonnet               | OEM original |
| Bonnet badge         | You choose   |
| Wheels               | You choose   |
| Tyres                | You choose   |
| Grille               | You choose   |
| Bumper               | You choose   |
| Steering guard       | You choose   |
| Headlights           | You choose   |
| Wing-top air intakes | You choose   |
| Chequer plate        | You choose   |
| Side steps           | You choose   |
| Work lamp            | You choose   |
| Rear step            | You choose   |
| INTERIOR             |              |
| Seating trim         | You choose   |
| Front row seats      | You choose   |
| Front storage        | You choose   |
| Load area seats      | You choose   |
| Steering wheel       | You choose   |
| Gear knobs           | You choose   |
| Gear gaiter          | You choose   |
| Door cards           | You choose   |
| Door furniture       | You choose   |
| Floor coverings      | Black carpet |
| Headlining           | You choose   |
| Sound system         | You choose   |
|                      |              |