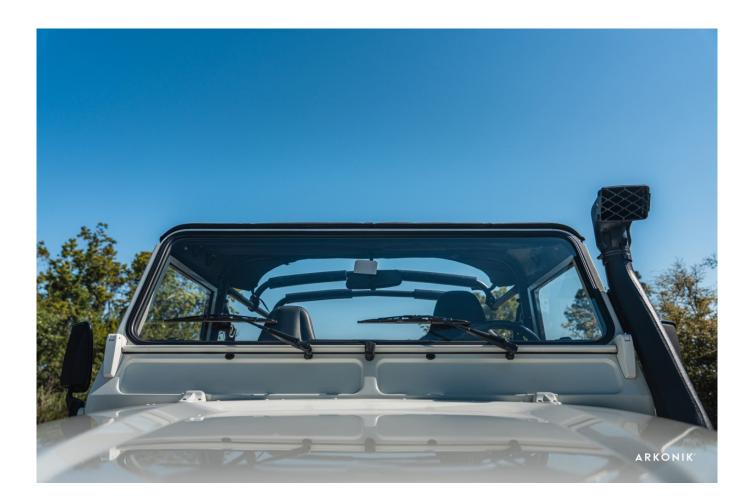

#### EXTERIOR

| Body colour          | Alpine White                        |
|----------------------|-------------------------------------|
| Paint finish         | Metallic                            |
| Bonnet               | OEM original                        |
| Bonnet badge         | Land Rover                          |
| Wheels               | Sawtooth 16" alloy (Black)          |
| Tyres                | BFGoodrich® All Terrain T/A KO2     |
| Grille               | KBX® Signature inc. light surrounds |
| Bumper               | Standard with end caps and DRLs     |
| Steering guard       | Raptor Black                        |
| Headlights           | Truck-Lite Twin-Cat LEDs            |
| Wing-top air intakes | Optimill®                           |
| Chequer plate        | Side sills                          |
| Side steps           | Fire & Ice (Ebony)                  |
| Rear step            | NAS with 2" square receiver         |

#### INTERIOR

| Seating trim    | Black Auto Grain Leather                          |
|-----------------|---------------------------------------------------|
| Front row seats | Elite Sports                                      |
| Front storage   | Premium Lock box with USB port                    |
| Load area seats | Bench                                             |
| Steering wheel  | Arkon X Black leather 15"                         |
| Gear knobs      | Alloy                                             |
| Gear gaiter     | Matching leather                                  |
| Door cards      | Matching leather                                  |
| Door furniture  | Alloy                                             |
| Floor coverings |                                                   |
| Sound system    | Pioneer® Touch screen display with Apple® CarPlay |