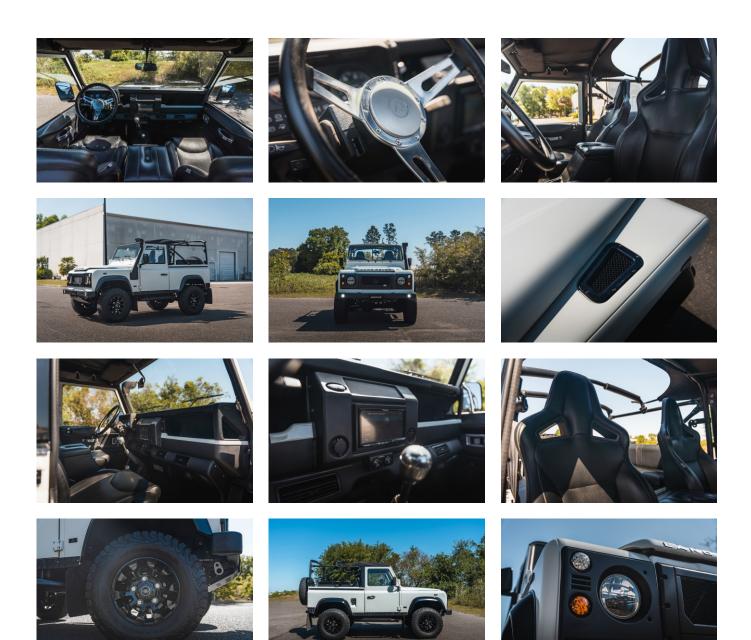

#### EXTERIOR

| Body colour          | Alpine White                        |
|----------------------|-------------------------------------|
| Paint finish         | Metallic                            |
| Bonnet               | OEM original                        |
| Bonnet badge         | Land Rover                          |
| Wheels               | Sawtooth 16" alloy (Black)          |
| Tyres                | BFGoodrich® All Terrain T/A KO2     |
| Grille               | KBX® Signature inc. light surrounds |
| Bumper               | Standard with end caps and DRLs     |
| Steering guard       | Raptor Black                        |
| Headlights           | Truck-Lite Twin-Cat LEDs            |
| Wing-top air intakes | Optimill®                           |
| Chequer plate        | Side sills                          |
| Side steps           | Fire & Ice (Ebony)                  |
| Rear step            | NAS with 2" square receiver         |

#### INTERIOR

| Seating trim    | Black Auto Grain Leather                          |
|-----------------|---------------------------------------------------|
| Front row seats | Elite Sports                                      |
| Front storage   | Premium Lock box with USB port                    |
| Load area seats | Bench                                             |
| Steering wheel  | Arkon X Black leather 15"                         |
| Gear knobs      | Alloy                                             |
| Gear gaiter     | Matching leather                                  |
| Door cards      | Matching leather                                  |
| Door furniture  | Alloy                                             |
| Floor coverings |                                                   |
| Sound system    | Pioneer® Touch screen display with Apple® CarPlay |