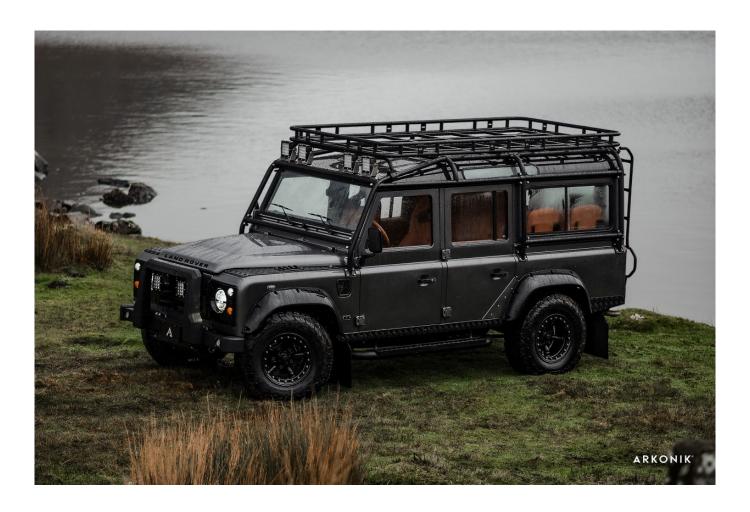

# POA

1-800-984-3355 sales@arkonik.com

Corris Grey

5sp Manual

Diesel

9 Seats

### **EXTERIOR**

| Paint finish  Metallic  Bonnet  OEM Puma  Bonnet badge  Land Rover  Wheels  Mach 5 16" with beadlocks  Tyres  BFGoodrich® All Terrain T/A KO2  Grille  KBX® inc. light surrounds  Bumper  Standard with end caps and DRLs  Steering guard  Raptor Black  Headlights  Truck-Lite Twin-Cat LEDs  Wing-top air intakes  KBX® Hi-Force  Chequer plate  Wing-top and side sills (Satin Black) |  |
|------------------------------------------------------------------------------------------------------------------------------------------------------------------------------------------------------------------------------------------------------------------------------------------------------------------------------------------------------------------------------------------|--|
| Bonnet badge  Land Rover  Wheels  Mach 5 16" with beadlocks  Tyres  BFGoodrich® All Terrain T/A KO2  Grille  KBX® inc. light surrounds  Bumper  Standard with end caps and DRLs  Steering guard  Raptor Black  Headlights  Truck-Lite Twin-Cat LEDs  Wing-top air intakes  KBX® Hi-Force                                                                                                 |  |
| Wheels  Mach 5 16" with beadlocks  Tyres  BFGoodrich® All Terrain T/A KO2  Grille  KBX® inc. light surrounds  Bumper  Standard with end caps and DRLs  Steering guard  Raptor Black  Headlights  Truck-Lite Twin-Cat LEDs  Wing-top air intakes  KBX® Hi-Force                                                                                                                           |  |
| Tyres BFGoodrich® All Terrain T/A KO2  Grille KBX® inc. light surrounds  Bumper Standard with end caps and DRLs  Steering guard Raptor Black  Headlights Truck-Lite Twin-Cat LEDs  Wing-top air intakes KBX® Hi-Force                                                                                                                                                                    |  |
| Grille KBX® inc. light surrounds  Bumper Standard with end caps and DRLs  Steering guard Raptor Black  Headlights Truck-Lite Twin-Cat LEDs  Wing-top air intakes KBX® Hi-Force                                                                                                                                                                                                           |  |
| Bumper Standard with end caps and DRLs  Steering guard Raptor Black  Headlights Truck-Lite Twin-Cat LEDs  Wing-top air intakes KBX® Hi-Force                                                                                                                                                                                                                                             |  |
| Steering guard  Raptor Black  Headlights  Truck-Lite Twin-Cat LEDs  Wing-top air intakes  KBX® Hi-Force                                                                                                                                                                                                                                                                                  |  |
| Headlights Truck-Lite Twin-Cat LEDs  Wing-top air intakes KBX® Hi-Force                                                                                                                                                                                                                                                                                                                  |  |
| Wing-top air intakes KBX® Hi-Force                                                                                                                                                                                                                                                                                                                                                       |  |
|                                                                                                                                                                                                                                                                                                                                                                                          |  |
| Chequer plate Wing-top and side sills (Satin Black)                                                                                                                                                                                                                                                                                                                                      |  |
|                                                                                                                                                                                                                                                                                                                                                                                          |  |
| Side steps Fire & Ice (Ebony)                                                                                                                                                                                                                                                                                                                                                            |  |
| Work lamp Rear-facing LED                                                                                                                                                                                                                                                                                                                                                                |  |
| Rear step NAS with 2" square receiver                                                                                                                                                                                                                                                                                                                                                    |  |
| Window tints No Tint                                                                                                                                                                                                                                                                                                                                                                     |  |
| INTERIOR                                                                                                                                                                                                                                                                                                                                                                                 |  |
| Seating trim Beechwood Leather                                                                                                                                                                                                                                                                                                                                                           |  |
| Front row seats RECARO® Cross Sportster CS (heated)                                                                                                                                                                                                                                                                                                                                      |  |
| Front storage Lock box with 12v & twin USB ports                                                                                                                                                                                                                                                                                                                                         |  |
| Load area seats Inward facing tip-ups                                                                                                                                                                                                                                                                                                                                                    |  |
| Steering wheel Arkon X Brown leather 15"                                                                                                                                                                                                                                                                                                                                                 |  |
| Gear knobs Brushed alloy                                                                                                                                                                                                                                                                                                                                                                 |  |
| Gear gaiter Rubber OEM                                                                                                                                                                                                                                                                                                                                                                   |  |
| Door cards Matching leather                                                                                                                                                                                                                                                                                                                                                              |  |
| Door furniture Brushed alloy                                                                                                                                                                                                                                                                                                                                                             |  |
| Floor coverings Black carpet                                                                                                                                                                                                                                                                                                                                                             |  |
| Headlining Black suede                                                                                                                                                                                                                                                                                                                                                                   |  |
| Sound system Pioneer® Touch screen display with Apple® CarPlay and reversing camera display                                                                                                                                                                                                                                                                                              |  |