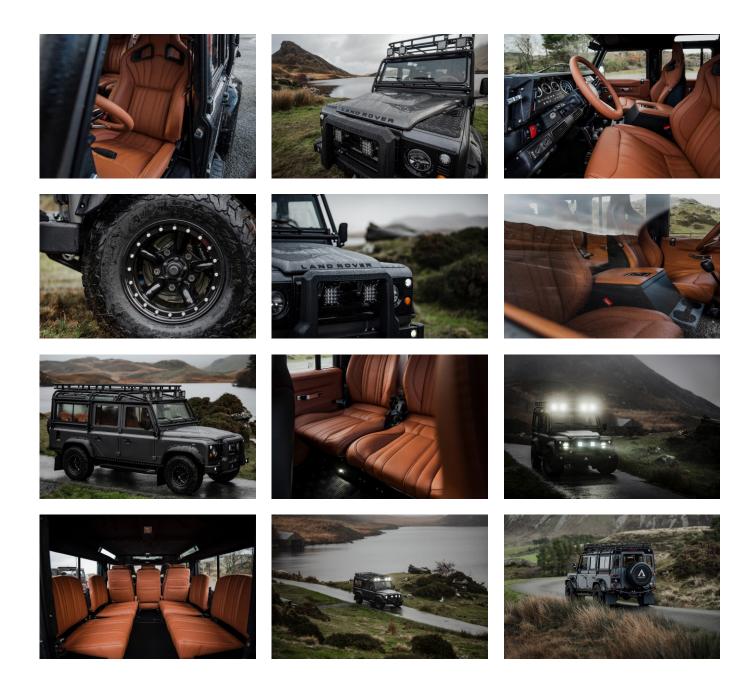

### **EXTERIOR**

| Paint finish  Metallic  Bonnet  OEM Puma  Bonnet badge  Land Rover  Wheels  Mach 5 16" with beadlocks  Tyres  BFGoodrich® All Terrain T/A KO2  Grille  KBX® inc. light surrounds  Bumper  Standard with end caps and DRLs  Steering guard  Raptor Black  Headlights  Truck-Lite Twin-Cat LEDs  Wing-top air intakes  KBX® Hi-Force  Chequer plate  Wing-top and side sills (Satin Black) |  |
|------------------------------------------------------------------------------------------------------------------------------------------------------------------------------------------------------------------------------------------------------------------------------------------------------------------------------------------------------------------------------------------|--|
| Bonnet badge  Land Rover  Wheels  Mach 5 16" with beadlocks  Tyres  BFGoodrich® All Terrain T/A KO2  Grille  KBX® inc. light surrounds  Bumper  Standard with end caps and DRLs  Steering guard  Raptor Black  Headlights  Truck-Lite Twin-Cat LEDs  Wing-top air intakes  KBX® Hi-Force                                                                                                 |  |
| Wheels  Mach 5 16" with beadlocks  Tyres  BFGoodrich® All Terrain T/A KO2  Grille  KBX® inc. light surrounds  Bumper  Standard with end caps and DRLs  Steering guard  Raptor Black  Headlights  Truck-Lite Twin-Cat LEDs  Wing-top air intakes  KBX® Hi-Force                                                                                                                           |  |
| Tyres BFGoodrich® All Terrain T/A KO2  Grille KBX® inc. light surrounds  Bumper Standard with end caps and DRLs  Steering guard Raptor Black  Headlights Truck-Lite Twin-Cat LEDs  Wing-top air intakes KBX® Hi-Force                                                                                                                                                                    |  |
| Grille KBX® inc. light surrounds  Bumper Standard with end caps and DRLs  Steering guard Raptor Black  Headlights Truck-Lite Twin-Cat LEDs  Wing-top air intakes KBX® Hi-Force                                                                                                                                                                                                           |  |
| Bumper Standard with end caps and DRLs  Steering guard Raptor Black  Headlights Truck-Lite Twin-Cat LEDs  Wing-top air intakes KBX® Hi-Force                                                                                                                                                                                                                                             |  |
| Steering guard  Raptor Black  Headlights  Truck-Lite Twin-Cat LEDs  Wing-top air intakes  KBX® Hi-Force                                                                                                                                                                                                                                                                                  |  |
| Headlights Truck-Lite Twin-Cat LEDs  Wing-top air intakes KBX® Hi-Force                                                                                                                                                                                                                                                                                                                  |  |
| Wing-top air intakes KBX® Hi-Force                                                                                                                                                                                                                                                                                                                                                       |  |
|                                                                                                                                                                                                                                                                                                                                                                                          |  |
| Chequer plate Wing-top and side sills (Satin Black)                                                                                                                                                                                                                                                                                                                                      |  |
|                                                                                                                                                                                                                                                                                                                                                                                          |  |
| Side steps Fire & Ice (Ebony)                                                                                                                                                                                                                                                                                                                                                            |  |
| Work lamp Rear-facing LED                                                                                                                                                                                                                                                                                                                                                                |  |
| Rear step NAS with 2" square receiver                                                                                                                                                                                                                                                                                                                                                    |  |
| Window tints No Tint                                                                                                                                                                                                                                                                                                                                                                     |  |
| INTERIOR                                                                                                                                                                                                                                                                                                                                                                                 |  |
| Seating trim Beechwood Leather                                                                                                                                                                                                                                                                                                                                                           |  |
| Front row seats RECARO® Cross Sportster CS (heated)                                                                                                                                                                                                                                                                                                                                      |  |
| Front storage Lock box with 12v & twin USB ports                                                                                                                                                                                                                                                                                                                                         |  |
| Load area seats Inward facing tip-ups                                                                                                                                                                                                                                                                                                                                                    |  |
| Steering wheel Arkon X Brown leather 15"                                                                                                                                                                                                                                                                                                                                                 |  |
| Gear knobs Brushed alloy                                                                                                                                                                                                                                                                                                                                                                 |  |
| Gear gaiter Rubber OEM                                                                                                                                                                                                                                                                                                                                                                   |  |
| Door cards Matching leather                                                                                                                                                                                                                                                                                                                                                              |  |
| Door furniture Brushed alloy                                                                                                                                                                                                                                                                                                                                                             |  |
| Floor coverings Black carpet                                                                                                                                                                                                                                                                                                                                                             |  |
| Headlining Black suede                                                                                                                                                                                                                                                                                                                                                                   |  |
| Sound system Pioneer® Touch screen display with Apple® CarPlay and reversing camera display                                                                                                                                                                                                                                                                                              |  |