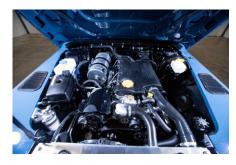

ps                             |
| Steering wheel       | Evander wood rimmed 15"                           |
| Gear knobs           | Alloy                                             |
| Gear gaiter          | Matching leather                                  |
| Door cards           | Matching leather                                  |
| Door furniture       | Alloy                                             |
| Floor coverings      | Black carpet                                      |
| Sound system         | Pioneer® Touch screen display with Apple® CarPlay |



## 1995 SW-ARK699

R2,927,885\*

\*Price is in ZAR (R) and is an estimate for your own build based on the same specification  $% \left( \frac{1}{2}\right) =\frac{1}{2}\left( \frac{1}{2}\right) =\frac{1}{$ 

























Make an inquir

1-800-984-3355 sales@arkonik.com