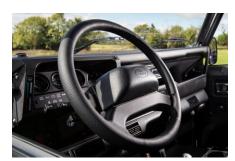

#### **EXTERIOR**

| Body color           | Bonatti Grey                                                      |
|----------------------|-------------------------------------------------------------------|
| Paint finish         | Metallic                                                          |
| Hood                 | OEM original                                                      |
| Hood badge           | Land Rover                                                        |
| Wheels               | Kahn® Defend 1948 16" alloy                                       |
| Tires                | BFGoodrich® All Terrain T/A KO2                                   |
| Grille               | KBX® Signature inc. light surrounds                               |
| Bumper               | Standard with end caps and DRLs                                   |
| Headlights           | WIPAC® Xenon / Standard                                           |
| Wing-top air intakes | KBX® Hi-Force                                                     |
| Side steps           | Fire & Ice (Ebony)                                                |
| Work lamp            | Rear-facing LED                                                   |
| Rear step            | NAS                                                               |
| Window tints         | Light Smoke (35%)                                                 |
| INTERIOR             |                                                                   |
| Seating trim         | Black Leather                                                     |
| Front row seats      | Modular                                                           |
| Front storage        | Lock box                                                          |
| Load area seats      | Inward facing tip-ups                                             |
| Steering wheel       | OEM Puma/NAS leather 16"                                          |
| Gear knobs           | Brushed alloy                                                     |
| Gear gaiter          | Matching leather                                                  |
| Door cards           | Matching leather                                                  |
| Door furniture       | Brushed alloy                                                     |
| Floor coverings      | Black carpet                                                      |
| Headlining           | Ebony Black Alston nylon                                          |
| Sound system         | Alpine® head unit plus aux. amplifier, subwoofer & extra speakers |