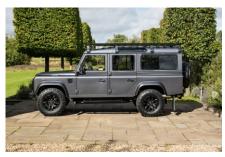

#### **EXTERIOR**

| Body color           | Bonatti Grey                                                      |
|----------------------|-------------------------------------------------------------------|
| Paint finish         | Metallic                                                          |
| Hood                 | OEM original                                                      |
| Hood badge           | Land Rover                                                        |
| Wheels               | Kahn® Defend 1948 16" alloy                                       |
| Tires                | BFGoodrich® All Terrain T/A KO2                                   |
| Grille               | KBX® Signature inc. light surrounds                               |
| Bumper               | Standard with end caps and DRLs                                   |
| Headlights           | WIPAC® Xenon / Standard                                           |
| Wing-top air intakes | KBX® Hi-Force                                                     |
| Side steps           | Fire & Ice (Ebony)                                                |
| Work lamp            | Rear-facing LED                                                   |
| Rear step            | NAS                                                               |
| Window tints         | Light Smoke (35%)                                                 |
| INTERIOR             |                                                                   |
| Seating trim         | Black Leather                                                     |
| Front row seats      | Modular                                                           |
| Front storage        | Lock box                                                          |
| Load area seats      | Inward facing tip-ups                                             |
| Steering wheel       | OEM Puma/NAS leather 16"                                          |
| Gear knobs           | Brushed alloy                                                     |
| Gear gaiter          | Matching leather                                                  |
| Door cards           | Matching leather                                                  |
| Door furniture       | Brushed alloy                                                     |
| Floor coverings      | Black carpet                                                      |
| Headlining           | Ebony Black Alston nylon                                          |
| Sound system         | Alpine® head unit plus aux. amplifier, subwoofer & extra speakers |