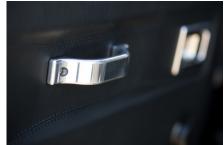

#### **EXTERIOR**

| Body color           | Bonatti Grey                                                      |
|----------------------|-------------------------------------------------------------------|
| Paint finish         | Metallic                                                          |
| Hood                 | OEM original                                                      |
| Hood badge           | Land Rover                                                        |
| Wheels               | Kahn® Defend 1948 16" alloy                                       |
| Tires                | BFGoodrich® All Terrain T/A KO2                                   |
| Grille               | KBX® Signature inc. light surrounds                               |
| Bumper               | Standard with end caps and DRLs                                   |
| Headlights           | WIPAC® Xenon / Standard                                           |
| Wing-top air intakes | KBX® Hi-Force                                                     |
| Side steps           | Fire & Ice (Ebony)                                                |
| Work lamp            | Rear-facing LED                                                   |
| Rear step            | NAS                                                               |
| Window tints         | Light Smoke (35%)                                                 |
| INTERIOR             |                                                                   |
| Seating trim         | Black Leather                                                     |
| Front row seats      | Modular                                                           |
| Front storage        | Lock box                                                          |
| Load area seats      | Inward facing tip-ups                                             |
| Steering wheel       | OEM Puma/NAS leather 16"                                          |
| Gear knobs           | Brushed alloy                                                     |
| Gear gaiter          | Matching leather                                                  |
| Door cards           | Matching leather                                                  |
| Door furniture       | Brushed alloy                                                     |
| Floor coverings      | Black carpet                                                      |
| Headlining           | Ebony Black Alston nylon                                          |
| Sound system         | Alpine® head unit plus aux. amplifier, subwoofer & extra speakers |