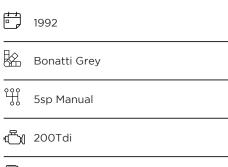

#### **EXTERIOR**

| Body color           | Bonatti Grey                                                      |
|----------------------|-------------------------------------------------------------------|
| Paint finish         | Metallic                                                          |
| Hood                 | OEM original                                                      |
| Hood badge           | Land Rover                                                        |
| Wheels               | Kahn® Defend 1948 16" alloy                                       |
| Tires                | BFGoodrich® All Terrain T/A KO2                                   |
| Grille               | KBX® Signature inc. light surrounds                               |
| Bumper               | Standard with end caps and DRLs                                   |
| Headlights           | WIPAC® Xenon / Standard                                           |
| Wing-top air intakes | KBX® Hi-Force                                                     |
| Side steps           | Fire & Ice (Ebony)                                                |
| Work lamp            | Rear-facing LED                                                   |
| Rear step            | NAS                                                               |
| Window tints         | Light Smoke (35%)                                                 |
| INTERIOR             |                                                                   |
| Seating trim         | Black Leather                                                     |
| Front row seats      | Modular                                                           |
| Front storage        | Lock box                                                          |
| Load area seats      | Inward facing tip-ups                                             |
| Steering wheel       | OEM Puma/NAS leather 16"                                          |
| Gear knobs           | Brushed alloy                                                     |
| Gear gaiter          | Matching leather                                                  |
| Door cards           | Matching leather                                                  |
| Door furniture       | Brushed alloy                                                     |
| Floor coverings      | Black carpet                                                      |
| Headlining           | Ebony Black Alston nylon                                          |
| Sound system         | Alpine® head unit plus aux. amplifier, subwoofer & extra speakers |