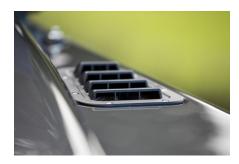

#### **EXTERIOR**

| Body color           | Bonatti Grey                                                      |
|----------------------|-------------------------------------------------------------------|
| Paint finish         | Metallic                                                          |
| Hood                 | OEM original                                                      |
| Hood badge           | Land Rover                                                        |
| Wheels               | Kahn® Defend 1948 16" alloy                                       |
| Tires                | BFGoodrich® All Terrain T/A KO2                                   |
| Grille               | KBX® Signature inc. light surrounds                               |
| Bumper               | Standard with end caps and DRLs                                   |
| Headlights           | WIPAC® Xenon / Standard                                           |
| Wing-top air intakes | KBX® Hi-Force                                                     |
| Side steps           | Fire & Ice (Ebony)                                                |
| Work lamp            | Rear-facing LED                                                   |
| Rear step            | NAS                                                               |
| Window tints         | Light Smoke (35%)                                                 |
| INTERIOR             |                                                                   |
| Seating trim         | Black Leather                                                     |
| Front row seats      | Modular                                                           |
| Front storage        | Lock box                                                          |
| Load area seats      | Inward facing tip-ups                                             |
| Steering wheel       | OEM Puma/NAS leather 16"                                          |
| Gear knobs           | Brushed alloy                                                     |
| Gear gaiter          | Matching leather                                                  |
| Door cards           | Matching leather                                                  |
| Door furniture       | Brushed alloy                                                     |
| Floor coverings      | Black carpet                                                      |
| Headlining           | Ebony Black Alston nylon                                          |
| Sound system         | Alpine® head unit plus aux. amplifier, subwoofer & extra speakers |