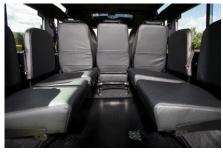

#### **EXTERIOR**

| Body color           | Bonatti Grey                                                      |
|----------------------|-------------------------------------------------------------------|
| Paint finish         | Metallic                                                          |
| Hood                 | OEM original                                                      |
| Hood badge           | Land Rover                                                        |
| Wheels               | Kahn® Defend 1948 16" alloy                                       |
| Tires                | BFGoodrich® All Terrain T/A KO2                                   |
| Grille               | KBX® Signature inc. light surrounds                               |
| Bumper               | Standard with end caps and DRLs                                   |
| Headlights           | WIPAC® Xenon / Standard                                           |
| Wing-top air intakes | KBX® Hi-Force                                                     |
| Side steps           | Fire & Ice (Ebony)                                                |
| Work lamp            | Rear-facing LED                                                   |
| Rear step            | NAS                                                               |
| Window tints         | Light Smoke (35%)                                                 |
| INTERIOR             |                                                                   |
| Seating trim         | Black Leather                                                     |
| Front row seats      | Modular                                                           |
| Front storage        | Lock box                                                          |
| Load area seats      | Inward facing tip-ups                                             |
| Steering wheel       | OEM Puma/NAS leather 16"                                          |
| Gear knobs           | Brushed alloy                                                     |
| Gear gaiter          | Matching leather                                                  |
| Door cards           | Matching leather                                                  |
| Door furniture       | Brushed alloy                                                     |
| Floor coverings      | Black carpet                                                      |
| Headlining           | Ebony Black Alston nylon                                          |
| Sound system         | Alpine® head unit plus aux. amplifier, subwoofer & extra speakers |