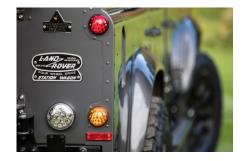

#### **EXTERIOR**

| Body color           | Bonatti Grey                                                      |
|----------------------|-------------------------------------------------------------------|
| Paint finish         | Metallic                                                          |
| Hood                 | OEM original                                                      |
| Hood badge           | Land Rover                                                        |
| Wheels               | Kahn® Defend 1948 16" alloy                                       |
| Tires                | BFGoodrich® All Terrain T/A KO2                                   |
| Grille               | KBX® Signature inc. light surrounds                               |
| Bumper               | Standard with end caps and DRLs                                   |
| Headlights           | WIPAC® Xenon / Standard                                           |
| Wing-top air intakes | KBX® Hi-Force                                                     |
| Side steps           | Fire & Ice (Ebony)                                                |
| Work lamp            | Rear-facing LED                                                   |
| Rear step            | NAS                                                               |
| Window tints         | Light Smoke (35%)                                                 |
| INTERIOR             |                                                                   |
| Seating trim         | Black Leather                                                     |
| Front row seats      | Modular                                                           |
| Front storage        | Lock box                                                          |
| Load area seats      | Inward facing tip-ups                                             |
| Steering wheel       | OEM Puma/NAS leather 16"                                          |
| Gear knobs           | Brushed alloy                                                     |
| Gear gaiter          | Matching leather                                                  |
| Door cards           | Matching leather                                                  |
| Door furniture       | Brushed alloy                                                     |
| Floor coverings      | Black carpet                                                      |
| Headlining           | Ebony Black Alston nylon                                          |
| Sound system         | Alpine® head unit plus aux. amplifier, subwoofer & extra speakers |