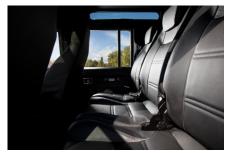

#### **EXTERIOR**

| Body color           | Bonatti Grey                                                      |
|----------------------|-------------------------------------------------------------------|
| Paint finish         | Metallic                                                          |
| Hood                 | OEM original                                                      |
| Hood badge           | Land Rover                                                        |
| Wheels               | Kahn® Defend 1948 16" alloy                                       |
| Tires                | BFGoodrich® All Terrain T/A KO2                                   |
| Grille               | KBX® Signature inc. light surrounds                               |
| Bumper               | Standard with end caps and DRLs                                   |
| Headlights           | WIPAC® Xenon / Standard                                           |
| Wing-top air intakes | KBX® Hi-Force                                                     |
| Side steps           | Fire & Ice (Ebony)                                                |
| Work lamp            | Rear-facing LED                                                   |
| Rear step            | NAS                                                               |
| Window tints         | Light Smoke (35%)                                                 |
| INTERIOR             |                                                                   |
| Seating trim         | Black Leather                                                     |
| Front row seats      | Modular                                                           |
| Front storage        | Lock box                                                          |
| Load area seats      | Inward facing tip-ups                                             |
| Steering wheel       | OEM Puma/NAS leather 16"                                          |
| Gear knobs           | Brushed alloy                                                     |
| Gear gaiter          | Matching leather                                                  |
| Door cards           | Matching leather                                                  |
| Door furniture       | Brushed alloy                                                     |
| Floor coverings      | Black carpet                                                      |
| Headlining           | Ebony Black Alston nylon                                          |
| Sound system         | Alpine® head unit plus aux. amplifier, subwoofer & extra speakers |