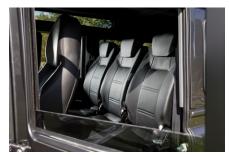

#### **EXTERIOR**

| Body color           | Bonatti Grey                                                      |
|----------------------|-------------------------------------------------------------------|
| Paint finish         | Metallic                                                          |
| Hood                 | OEM original                                                      |
| Hood badge           | Land Rover                                                        |
| Wheels               | Kahn® Defend 1948 16" alloy                                       |
| Tires                | BFGoodrich® All Terrain T/A KO2                                   |
| Grille               | KBX® Signature inc. light surrounds                               |
| Bumper               | Standard with end caps and DRLs                                   |
| Headlights           | WIPAC® Xenon / Standard                                           |
| Wing-top air intakes | KBX® Hi-Force                                                     |
| Side steps           | Fire & Ice (Ebony)                                                |
| Work lamp            | Rear-facing LED                                                   |
| Rear step            | NAS                                                               |
| Window tints         | Light Smoke (35%)                                                 |
| INTERIOR             |                                                                   |
| Seating trim         | Black Leather                                                     |
| Front row seats      | Modular                                                           |
| Front storage        | Lock box                                                          |
| Load area seats      | Inward facing tip-ups                                             |
| Steering wheel       | OEM Puma/NAS leather 16"                                          |
| Gear knobs           | Brushed alloy                                                     |
| Gear gaiter          | Matching leather                                                  |
| Door cards           | Matching leather                                                  |
| Door furniture       | Brushed alloy                                                     |
| Floor coverings      | Black carpet                                                      |
| Headlining           | Ebony Black Alston nylon                                          |
| Sound system         | Alpine® head unit plus aux. amplifier, subwoofer & extra speakers |