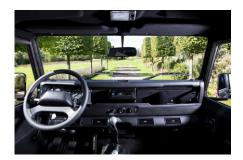

#### **EXTERIOR**

| Body color           | Bonatti Grey                                                      |
|----------------------|-------------------------------------------------------------------|
| Paint finish         | Metallic                                                          |
| Hood                 | OEM original                                                      |
| Hood badge           | Land Rover                                                        |
| Wheels               | Kahn® Defend 1948 16" alloy                                       |
| Tires                | BFGoodrich® All Terrain T/A KO2                                   |
| Grille               | KBX® Signature inc. light surrounds                               |
| Bumper               | Standard with end caps and DRLs                                   |
| Headlights           | WIPAC® Xenon / Standard                                           |
| Wing-top air intakes | KBX® Hi-Force                                                     |
| Side steps           | Fire & Ice (Ebony)                                                |
| Work lamp            | Rear-facing LED                                                   |
| Rear step            | NAS                                                               |
| Window tints         | Light Smoke (35%)                                                 |
| INTERIOR             |                                                                   |
| Seating trim         | Black Leather                                                     |
| Front row seats      | Modular                                                           |
| Front storage        | Lock box                                                          |
| Load area seats      | Inward facing tip-ups                                             |
| Steering wheel       | OEM Puma/NAS leather 16"                                          |
| Gear knobs           | Brushed alloy                                                     |
| Gear gaiter          | Matching leather                                                  |
| Door cards           | Matching leather                                                  |
| Door furniture       | Brushed alloy                                                     |
| Floor coverings      | Black carpet                                                      |
| Headlining           | Ebony Black Alston nylon                                          |
| Sound system         | Alpine® head unit plus aux. amplifier, subwoofer & extra speakers |