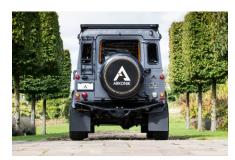

#### **EXTERIOR**

| Body color           | Bonatti Grey                                                      |
|----------------------|-------------------------------------------------------------------|
| Paint finish         | Metallic                                                          |
| Hood                 | OEM original                                                      |
| Hood badge           | Land Rover                                                        |
| Wheels               | Kahn® Defend 1948 16" alloy                                       |
| Tires                | BFGoodrich® All Terrain T/A KO2                                   |
| Grille               | KBX® Signature inc. light surrounds                               |
| Bumper               | Standard with end caps and DRLs                                   |
| Headlights           | WIPAC® Xenon / Standard                                           |
| Wing-top air intakes | KBX® Hi-Force                                                     |
| Side steps           | Fire & Ice (Ebony)                                                |
| Work lamp            | Rear-facing LED                                                   |
| Rear step            | NAS                                                               |
| Window tints         | Light Smoke (35%)                                                 |
| INTERIOR             |                                                                   |
| Seating trim         | Black Leather                                                     |
| Front row seats      | Modular                                                           |
| Front storage        | Lock box                                                          |
| Load area seats      | Inward facing tip-ups                                             |
| Steering wheel       | OEM Puma/NAS leather 16"                                          |
| Gear knobs           | Brushed alloy                                                     |
| Gear gaiter          | Matching leather                                                  |
| Door cards           | Matching leather                                                  |
| Door furniture       | Brushed alloy                                                     |
| Floor coverings      | Black carpet                                                      |
| Headlining           | Ebony Black Alston nylon                                          |
| Sound system         | Alpine® head unit plus aux. amplifier, subwoofer & extra speakers |