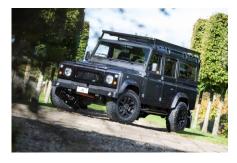

#### **EXTERIOR**

| Body color           | Bonatti Grey                                                      |
|----------------------|-------------------------------------------------------------------|
| Paint finish         | Metallic                                                          |
| Hood                 | OEM original                                                      |
| Hood badge           | Land Rover                                                        |
| Wheels               | Kahn® Defend 1948 16" alloy                                       |
| Tires                | BFGoodrich® All Terrain T/A KO2                                   |
| Grille               | KBX® Signature inc. light surrounds                               |
| Bumper               | Standard with end caps and DRLs                                   |
| Headlights           | WIPAC® Xenon / Standard                                           |
| Wing-top air intakes | KBX® Hi-Force                                                     |
| Side steps           | Fire & Ice (Ebony)                                                |
| Work lamp            | Rear-facing LED                                                   |
| Rear step            | NAS                                                               |
| Window tints         | Light Smoke (35%)                                                 |
| INTERIOR             |                                                                   |
| Seating trim         | Black Leather                                                     |
| Front row seats      | Modular                                                           |
| Front storage        | Lock box                                                          |
| Load area seats      | Inward facing tip-ups                                             |
| Steering wheel       | OEM Puma/NAS leather 16"                                          |
| Gear knobs           | Brushed alloy                                                     |
| Gear gaiter          | Matching leather                                                  |
| Door cards           | Matching leather                                                  |
| Door furniture       | Brushed alloy                                                     |
| Floor coverings      | Black carpet                                                      |
| Headlining           | Ebony Black Alston nylon                                          |
| Sound system         | Alpine® head unit plus aux. amplifier, subwoofer & extra speakers |