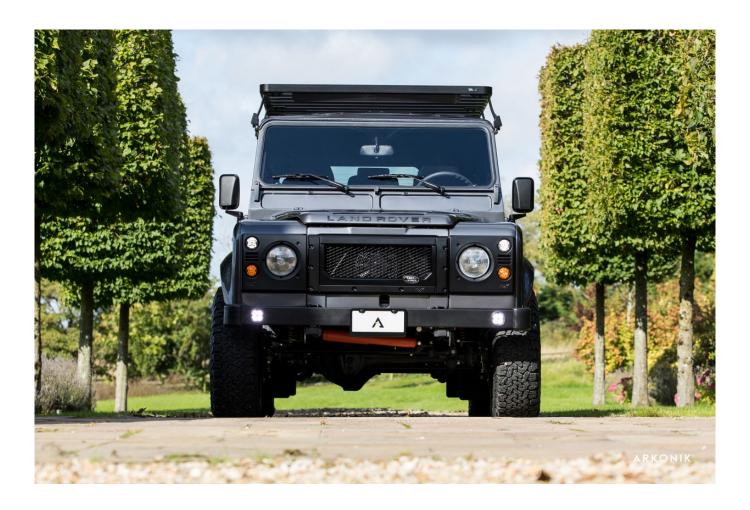

#### **EXTERIOR**

| Body color           | Bonatti Grey                                                      |
|----------------------|-------------------------------------------------------------------|
| Paint finish         | Metallic                                                          |
| Hood                 | OEM original                                                      |
| Hood badge           | Land Rover                                                        |
| Wheels               | Kahn® Defend 1948 16" alloy                                       |
| Tires                | BFGoodrich® All Terrain T/A KO2                                   |
| Grille               | KBX® Signature inc. light surrounds                               |
| Bumper               | Standard with end caps and DRLs                                   |
| Headlights           | WIPAC® Xenon / Standard                                           |
| Wing-top air intakes | KBX® Hi-Force                                                     |
| Side steps           | Fire & Ice (Ebony)                                                |
| Work lamp            | Rear-facing LED                                                   |
| Rear step            | NAS                                                               |
| Window tints         | Light Smoke (35%)                                                 |
| INTERIOR             |                                                                   |
| Seating trim         | Black Leather                                                     |
| Front row seats      | Modular                                                           |
| Front storage        | Lock box                                                          |
| Load area seats      | Inward facing tip-ups                                             |
| Steering wheel       | OEM Puma/NAS leather 16"                                          |
| Gear knobs           | Brushed alloy                                                     |
| Gear gaiter          | Matching leather                                                  |
| Door cards           | Matching leather                                                  |
| Door furniture       | Brushed alloy                                                     |
| Floor coverings      | Black carpet                                                      |
| Headlining           | Ebony Black Alston nylon                                          |
| Sound system         | Alpine® head unit plus aux. amplifier, subwoofer & extra speakers |