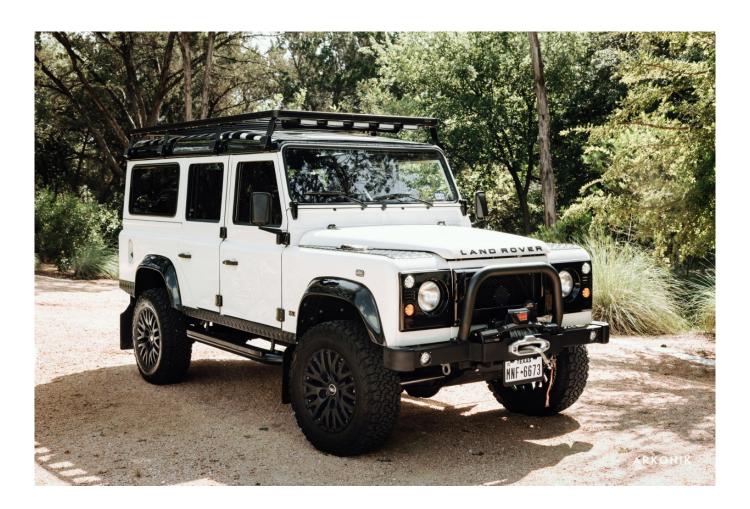

## 1991 SW-ARK700

\$285,000\*

\*Price is in USD (\$) and is an estimate for your own build based on the same specification

Make an inquiry

1-800-984-3355 sales@arkonik.com

Chawton White

## **EXTERIOR**

| Body color           | Chawton White                                                                  |
|----------------------|--------------------------------------------------------------------------------|
| Paint finish         | Solid                                                                          |
| Hood                 | OEM original                                                                   |
| Hood badge           | Land Rover                                                                     |
| Wheels               | Kahn® Defend 1983 18" alloy                                                    |
| Tires                | BFGoodrich® All Terrain T/A KO2                                                |
| Grille               | KBX® Signature inc. light surrounds                                            |
| Bumper               | Standard with end caps and DRLs                                                |
| Steering guard       | Raptor Black                                                                   |
| Headlights           | WIPAC® Xenon / Standard                                                        |
| Wing-top air intakes | KBX® Hi-Force                                                                  |
| Chequer plate        | Wing-top and side sills (Copper Black)                                         |
| Side steps           | Fire & Ice (Ebony)                                                             |
| Work lamp            | Rear-facing LED                                                                |
| Rear step            | NAS                                                                            |
| INTERIOR             |                                                                                |
| Seating trim         | Vintage Thatch Brown Leather                                                   |
| Front row seats      | Modular (heated)                                                               |
| Front storage        | Lock box with 12v & twin USB ports                                             |
| Load area seats      | Inward facing tip-ups                                                          |
| Steering wheel       | Evander wood rimmed 15"                                                        |
| Gear knobs           | Alloy                                                                          |
| Gear gaiter          | Matching leather                                                               |
| Door cards           | Matching leather                                                               |
| Door furniture       | Alloy                                                                          |
| Floor coverings      | Black carpet                                                                   |
| Headlining           | Black suede                                                                    |
| Sound system         | Pioneer® Touch screen display with Apple® CarPlay and reversing camera display |
|                      |                                                                                |