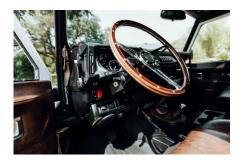

## **EXTERIOR**

| Body color           | Chawton White                                                                  |
|----------------------|--------------------------------------------------------------------------------|
| Paint finish         | Solid                                                                          |
| Hood                 | OEM original                                                                   |
| Hood badge           | Land Rover                                                                     |
| Wheels               | Kahn® Defend 1983 18" alloy                                                    |
| Tires                | BFGoodrich® All Terrain T/A KO2                                                |
| Grille               | KBX® Signature inc. light surrounds                                            |
| Bumper               | Standard with end caps and DRLs                                                |
| Steering guard       | Raptor Black                                                                   |
| Headlights           | WIPAC® Xenon / Standard                                                        |
| Wing-top air intakes | KBX® Hi-Force                                                                  |
| Chequer plate        | Wing-top and side sills (Copper Black)                                         |
| Side steps           | Fire & Ice (Ebony)                                                             |
| Work lamp            | Rear-facing LED                                                                |
| Rear step            | NAS                                                                            |
| INTERIOR             |                                                                                |
| Seating trim         | Vintage Thatch Brown Leather                                                   |
| Front row seats      | Modular (heated)                                                               |
| Front storage        | Lock box with 12v & twin USB ports                                             |
| Load area seats      | Inward facing tip-ups                                                          |
| Steering wheel       | Evander wood rimmed 15"                                                        |
| Gear knobs           | Alloy                                                                          |
| Gear gaiter          | Matching leather                                                               |
| Door cards           | Matching leather                                                               |
| Door furniture       | Alloy                                                                          |
| Floor coverings      | Black carpet                                                                   |
| Headlining           | Black suede                                                                    |
| Sound system         | Pioneer® Touch screen display with Apple® CarPlay and reversing camera display |
|                      |                                                                                |