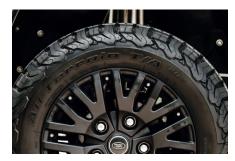

## **EXTERIOR**

| Body color           | Chawton White                                                                  |
|----------------------|--------------------------------------------------------------------------------|
| Paint finish         | Solid                                                                          |
| Hood                 | OEM original                                                                   |
| Hood badge           | Land Rover                                                                     |
| Wheels               | Kahn® Defend 1983 18" alloy                                                    |
| Tires                | BFGoodrich® All Terrain T/A KO2                                                |
| Grille               | KBX® Signature inc. light surrounds                                            |
| Bumper               | Standard with end caps and DRLs                                                |
| Steering guard       | Raptor Black                                                                   |
| Headlights           | WIPAC® Xenon / Standard                                                        |
| Wing-top air intakes | KBX® Hi-Force                                                                  |
| Chequer plate        | Wing-top and side sills (Copper Black)                                         |
| Side steps           | Fire & Ice (Ebony)                                                             |
| Work lamp            | Rear-facing LED                                                                |
| Rear step            | NAS                                                                            |
| INTERIOR             |                                                                                |
| Seating trim         | Vintage Thatch Brown Leather                                                   |
| Front row seats      | Modular (heated)                                                               |
| Front storage        | Lock box with 12v & twin USB ports                                             |
| Load area seats      | Inward facing tip-ups                                                          |
| Steering wheel       | Evander wood rimmed 15"                                                        |
| Gear knobs           | Alloy                                                                          |
| Gear gaiter          | Matching leather                                                               |
| Door cards           | Matching leather                                                               |
| Door furniture       | Alloy                                                                          |
| Floor coverings      | Black carpet                                                                   |
| Headlining           | Black suede                                                                    |
| Sound system         | Pioneer® Touch screen display with Apple® CarPlay and reversing camera display |
|                      |                                                                                |