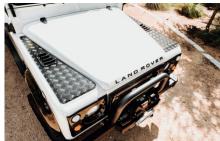

## **EXTERIOR**

| Body color           | Chawton White                                                                  |
|----------------------|--------------------------------------------------------------------------------|
| Paint finish         | Solid                                                                          |
| Hood                 | OEM original                                                                   |
| Hood badge           | Land Rover                                                                     |
| Wheels               | Kahn® Defend 1983 18" alloy                                                    |
| Tires                | BFGoodrich® All Terrain T/A KO2                                                |
| Grille               | KBX® Signature inc. light surrounds                                            |
| Bumper               | Standard with end caps and DRLs                                                |
| Steering guard       | Raptor Black                                                                   |
| Headlights           | WIPAC® Xenon / Standard                                                        |
| Wing-top air intakes | KBX® Hi-Force                                                                  |
| Chequer plate        | Wing-top and side sills (Copper Black)                                         |
| Side steps           | Fire & Ice (Ebony)                                                             |
| Work lamp            | Rear-facing LED                                                                |
| Rear step            | NAS                                                                            |
| INTERIOR             |                                                                                |
| Seating trim         | Vintage Thatch Brown Leather                                                   |
| Front row seats      | Modular (heated)                                                               |
| Front storage        | Lock box with 12v & twin USB ports                                             |
| Load area seats      | Inward facing tip-ups                                                          |
| Steering wheel       | Evander wood rimmed 15"                                                        |
| Gear knobs           | Alloy                                                                          |
| Gear gaiter          | Matching leather                                                               |
| Door cards           | Matching leather                                                               |
| Door furniture       | Alloy                                                                          |
| Floor coverings      | Black carpet                                                                   |
| Headlining           | Black suede                                                                    |
| Sound system         | Pioneer® Touch screen display with Apple® CarPlay and reversing camera display |
|                      |                                                                                |