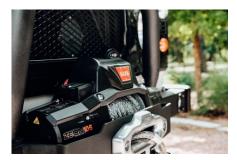

## **EXTERIOR**

| Body color           | Chawton White                                                                  |
|----------------------|--------------------------------------------------------------------------------|
| Paint finish         | Solid                                                                          |
| Hood                 | OEM original                                                                   |
| Hood badge           | Land Rover                                                                     |
| Wheels               | Kahn® Defend 1983 18" alloy                                                    |
| Tires                | BFGoodrich® All Terrain T/A KO2                                                |
| Grille               | KBX® Signature inc. light surrounds                                            |
| Bumper               | Standard with end caps and DRLs                                                |
| Steering guard       | Raptor Black                                                                   |
| Headlights           | WIPAC® Xenon / Standard                                                        |
| Wing-top air intakes | KBX® Hi-Force                                                                  |
| Chequer plate        | Wing-top and side sills (Copper Black)                                         |
| Side steps           | Fire & Ice (Ebony)                                                             |
| Work lamp            | Rear-facing LED                                                                |
| Rear step            | NAS                                                                            |
| INTERIOR             |                                                                                |
| Seating trim         | Vintage Thatch Brown Leather                                                   |
| Front row seats      | Modular (heated)                                                               |
| Front storage        | Lock box with 12v & twin USB ports                                             |
| Load area seats      | Inward facing tip-ups                                                          |
| Steering wheel       | Evander wood rimmed 15"                                                        |
| Gear knobs           | Alloy                                                                          |
| Gear gaiter          | Matching leather                                                               |
| Door cards           | Matching leather                                                               |
| Door furniture       | Alloy                                                                          |
| Floor coverings      | Black carpet                                                                   |
| Headlining           | Black suede                                                                    |
| Sound system         | Pioneer® Touch screen display with Apple® CarPlay and reversing camera display |
|                      |                                                                                |