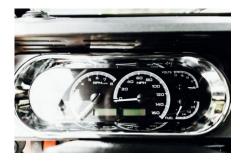

## **EXTERIOR**

| Body color           | Chawton White                                                                  |
|----------------------|--------------------------------------------------------------------------------|
| Paint finish         | Solid                                                                          |
| Hood                 | OEM original                                                                   |
| Hood badge           | Land Rover                                                                     |
| Wheels               | Kahn® Defend 1983 18" alloy                                                    |
| Tires                | BFGoodrich® All Terrain T/A KO2                                                |
| Grille               | KBX® Signature inc. light surrounds                                            |
| Bumper               | Standard with end caps and DRLs                                                |
| Steering guard       | Raptor Black                                                                   |
| Headlights           | WIPAC® Xenon / Standard                                                        |
| Wing-top air intakes | KBX® Hi-Force                                                                  |
| Chequer plate        | Wing-top and side sills (Copper Black)                                         |
| Side steps           | Fire & Ice (Ebony)                                                             |
| Work lamp            | Rear-facing LED                                                                |
| Rear step            | NAS                                                                            |
| INTERIOR             |                                                                                |
| Seating trim         | Vintage Thatch Brown Leather                                                   |
| Front row seats      | Modular (heated)                                                               |
| Front storage        | Lock box with 12v & twin USB ports                                             |
| Load area seats      | Inward facing tip-ups                                                          |
| Steering wheel       | Evander wood rimmed 15"                                                        |
| Gear knobs           | Alloy                                                                          |
| Gear gaiter          | Matching leather                                                               |
| Door cards           | Matching leather                                                               |
| Door furniture       | Alloy                                                                          |
| Floor coverings      | Black carpet                                                                   |
| Headlining           | Black suede                                                                    |
| Sound system         | Pioneer® Touch screen display with Apple® CarPlay and reversing camera display |
|                      |                                                                                |