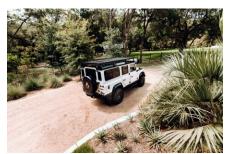

## 1991 SW-ARK700

\$285,000\*

\*Price is in USD (\$) and is an estimate for your own build based on the same specification

Make an inquiry

1-800-984-3355 sales@arkonik.com

Chawton White

## 1991 SW-ARK700

\$285,000\*

\*Price is in USD (\$) and is an estimate for your own build based on the same specification

## **EXTERIOR**

| Body color           | Chawton White                                                                  |
|----------------------|--------------------------------------------------------------------------------|
| Paint finish         | Solid                                                                          |
| Hood                 | OEM original                                                                   |
| Hood badge           | Land Rover                                                                     |
| Wheels               | Kahn® Defend 1983 18" alloy                                                    |
| Tires                | BFGoodrich® All Terrain T/A KO2                                                |
| Grille               | KBX® Signature inc. light surrounds                                            |
| Bumper               | Standard with end caps and DRLs                                                |
| Steering guard       | Raptor Black                                                                   |
| Headlights           | WIPAC® Xenon / Standard                                                        |
| Wing-top air intakes | KBX® Hi-Force                                                                  |
| Chequer plate        | Wing-top and side sills (Copper Black)                                         |
| Side steps           | Fire & Ice (Ebony)                                                             |
| Work lamp            | Rear-facing LED                                                                |
| Rear step            | NAS                                                                            |
| INTERIOR             |                                                                                |
| Seating trim         | Vintage Thatch Brown Leather                                                   |
| Front row seats      | Modular (heated)                                                               |
| Front storage        | Lock box with 12v & twin USB ports                                             |
| Load area seats      | Inward facing tip-ups                                                          |
| Steering wheel       | Evander wood rimmed 15"                                                        |
| Gear knobs           | Alloy                                                                          |
| Gear gaiter          | Matching leather                                                               |
| Door cards           | Matching leather                                                               |
| Door furniture       | Alloy                                                                          |
| Floor coverings      | Black carpet                                                                   |
| Headlining           | Black suede                                                                    |
| Sound system         | Pioneer® Touch screen display with Apple® CarPlay and reversing camera display |
|                      |                                                                                |

## 1991 SW-ARK700

\$285,000\*

\*Price is in USD (\$) and is an estimate for your own build based on the same specification

Make an inquir

**1-800-984-3355** sales@arkonik.com