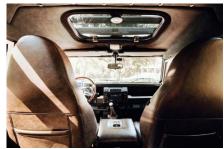

## **EXTERIOR**

| Body color           | Chawton White                                                                  |
|----------------------|--------------------------------------------------------------------------------|
| Paint finish         | Solid                                                                          |
| Hood                 | OEM original                                                                   |
| Hood badge           | Land Rover                                                                     |
| Wheels               | Kahn® Defend 1983 18" alloy                                                    |
| Tires                | BFGoodrich® All Terrain T/A KO2                                                |
| Grille               | KBX® Signature inc. light surrounds                                            |
| Bumper               | Standard with end caps and DRLs                                                |
| Steering guard       | Raptor Black                                                                   |
| Headlights           | WIPAC® Xenon / Standard                                                        |
| Wing-top air intakes | KBX® Hi-Force                                                                  |
| Chequer plate        | Wing-top and side sills (Copper Black)                                         |
| Side steps           | Fire & Ice (Ebony)                                                             |
| Work lamp            | Rear-facing LED                                                                |
| Rear step            | NAS                                                                            |
| INTERIOR             |                                                                                |
| Seating trim         | Vintage Thatch Brown Leather                                                   |
| Front row seats      | Modular (heated)                                                               |
| Front storage        | Lock box with 12v & twin USB ports                                             |
| Load area seats      | Inward facing tip-ups                                                          |
| Steering wheel       | Evander wood rimmed 15"                                                        |
| Gear knobs           | Alloy                                                                          |
| Gear gaiter          | Matching leather                                                               |
| Door cards           | Matching leather                                                               |
| Door furniture       | Alloy                                                                          |
| Floor coverings      | Black carpet                                                                   |
| Headlining           | Black suede                                                                    |
| Sound system         | Pioneer® Touch screen display with Apple® CarPlay and reversing camera display |
|                      |                                                                                |