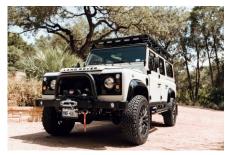

## **EXTERIOR**

| Body color           | Chawton White                                                                  |
|----------------------|--------------------------------------------------------------------------------|
| Paint finish         | Solid                                                                          |
| Hood                 | OEM original                                                                   |
| Hood badge           | Land Rover                                                                     |
| Wheels               | Kahn® Defend 1983 18" alloy                                                    |
| Tires                | BFGoodrich® All Terrain T/A KO2                                                |
| Grille               | KBX® Signature inc. light surrounds                                            |
| Bumper               | Standard with end caps and DRLs                                                |
| Steering guard       | Raptor Black                                                                   |
| Headlights           | WIPAC® Xenon / Standard                                                        |
| Wing-top air intakes | KBX® Hi-Force                                                                  |
| Chequer plate        | Wing-top and side sills (Copper Black)                                         |
| Side steps           | Fire & Ice (Ebony)                                                             |
| Work lamp            | Rear-facing LED                                                                |
| Rear step            | NAS                                                                            |
| INTERIOR             |                                                                                |
| Seating trim         | Vintage Thatch Brown Leather                                                   |
| Front row seats      | Modular (heated)                                                               |
| Front storage        | Lock box with 12v & twin USB ports                                             |
| Load area seats      | Inward facing tip-ups                                                          |
| Steering wheel       | Evander wood rimmed 15"                                                        |
| Gear knobs           | Alloy                                                                          |
| Gear gaiter          | Matching leather                                                               |
| Door cards           | Matching leather                                                               |
| Door furniture       | Alloy                                                                          |
| Floor coverings      | Black carpet                                                                   |
| Headlining           | Black suede                                                                    |
| Sound system         | Pioneer® Touch screen display with Apple® CarPlay and reversing camera display |
|                      |                                                                                |