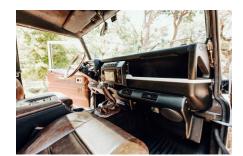

## **EXTERIOR**

| Body color           | Chawton White                                                                  |
|----------------------|--------------------------------------------------------------------------------|
| Paint finish         | Solid                                                                          |
| Hood                 | OEM original                                                                   |
| Hood badge           | Land Rover                                                                     |
| Wheels               | Kahn® Defend 1983 18" alloy                                                    |
| Tires                | BFGoodrich® All Terrain T/A KO2                                                |
| Grille               | KBX® Signature inc. light surrounds                                            |
| Bumper               | Standard with end caps and DRLs                                                |
| Steering guard       | Raptor Black                                                                   |
| Headlights           | WIPAC® Xenon / Standard                                                        |
| Wing-top air intakes | KBX® Hi-Force                                                                  |
| Chequer plate        | Wing-top and side sills (Copper Black)                                         |
| Side steps           | Fire & Ice (Ebony)                                                             |
| Work lamp            | Rear-facing LED                                                                |
| Rear step            | NAS                                                                            |
| INTERIOR             |                                                                                |
| Seating trim         | Vintage Thatch Brown Leather                                                   |
| Front row seats      | Modular (heated)                                                               |
| Front storage        | Lock box with 12v & twin USB ports                                             |
| Load area seats      | Inward facing tip-ups                                                          |
| Steering wheel       | Evander wood rimmed 15"                                                        |
| Gear knobs           | Alloy                                                                          |
| Gear gaiter          | Matching leather                                                               |
| Door cards           | Matching leather                                                               |
| Door furniture       | Alloy                                                                          |
| Floor coverings      | Black carpet                                                                   |
| Headlining           | Black suede                                                                    |
| Sound system         | Pioneer® Touch screen display with Apple® CarPlay and reversing camera display |
|                      |                                                                                |