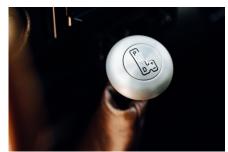

## **EXTERIOR**

| Body color           | Chawton White                                                                  |
|----------------------|--------------------------------------------------------------------------------|
| Paint finish         | Solid                                                                          |
| Hood                 | OEM original                                                                   |
| Hood badge           | Land Rover                                                                     |
| Wheels               | Kahn® Defend 1983 18" alloy                                                    |
| Tires                | BFGoodrich® All Terrain T/A KO2                                                |
| Grille               | KBX® Signature inc. light surrounds                                            |
| Bumper               | Standard with end caps and DRLs                                                |
| Steering guard       | Raptor Black                                                                   |
| Headlights           | WIPAC® Xenon / Standard                                                        |
| Wing-top air intakes | KBX® Hi-Force                                                                  |
| Chequer plate        | Wing-top and side sills (Copper Black)                                         |
| Side steps           | Fire & Ice (Ebony)                                                             |
| Work lamp            | Rear-facing LED                                                                |
| Rear step            | NAS                                                                            |
| INTERIOR             |                                                                                |
| Seating trim         | Vintage Thatch Brown Leather                                                   |
| Front row seats      | Modular (heated)                                                               |
| Front storage        | Lock box with 12v & twin USB ports                                             |
| Load area seats      | Inward facing tip-ups                                                          |
| Steering wheel       | Evander wood rimmed 15"                                                        |
| Gear knobs           | Alloy                                                                          |
| Gear gaiter          | Matching leather                                                               |
| Door cards           | Matching leather                                                               |
| Door furniture       | Alloy                                                                          |
| Floor coverings      | Black carpet                                                                   |
| Headlining           | Black suede                                                                    |
| Sound system         | Pioneer® Touch screen display with Apple® CarPlay and reversing camera display |
|                      |                                                                                |