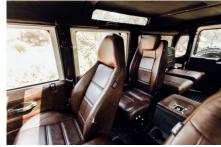

## **EXTERIOR**

| Body color           | Chawton White                                                                  |
|----------------------|--------------------------------------------------------------------------------|
| Paint finish         | Solid                                                                          |
| Hood                 | OEM original                                                                   |
| Hood badge           | Land Rover                                                                     |
| Wheels               | Kahn® Defend 1983 18" alloy                                                    |
| Tires                | BFGoodrich® All Terrain T/A KO2                                                |
| Grille               | KBX® Signature inc. light surrounds                                            |
| Bumper               | Standard with end caps and DRLs                                                |
| Steering guard       | Raptor Black                                                                   |
| Headlights           | WIPAC® Xenon / Standard                                                        |
| Wing-top air intakes | KBX® Hi-Force                                                                  |
| Chequer plate        | Wing-top and side sills (Copper Black)                                         |
| Side steps           | Fire & Ice (Ebony)                                                             |
| Work lamp            | Rear-facing LED                                                                |
| Rear step            | NAS                                                                            |
| INTERIOR             |                                                                                |
| Seating trim         | Vintage Thatch Brown Leather                                                   |
| Front row seats      | Modular (heated)                                                               |
| Front storage        | Lock box with 12v & twin USB ports                                             |
| Load area seats      | Inward facing tip-ups                                                          |
| Steering wheel       | Evander wood rimmed 15"                                                        |
| Gear knobs           | Alloy                                                                          |
| Gear gaiter          | Matching leather                                                               |
| Door cards           | Matching leather                                                               |
| Door furniture       | Alloy                                                                          |
| Floor coverings      | Black carpet                                                                   |
| Headlining           | Black suede                                                                    |
| Sound system         | Pioneer® Touch screen display with Apple® CarPlay and reversing camera display |
|                      |                                                                                |