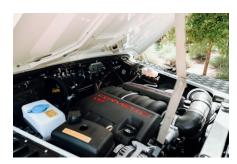

## **EXTERIOR**

| Body color           | Chawton White                                                                  |
|----------------------|--------------------------------------------------------------------------------|
| Paint finish         | Solid                                                                          |
| Hood                 | OEM original                                                                   |
| Hood badge           | Land Rover                                                                     |
| Wheels               | Kahn® Defend 1983 18" alloy                                                    |
| Tires                | BFGoodrich® All Terrain T/A KO2                                                |
| Grille               | KBX® Signature inc. light surrounds                                            |
| Bumper               | Standard with end caps and DRLs                                                |
| Steering guard       | Raptor Black                                                                   |
| Headlights           | WIPAC® Xenon / Standard                                                        |
| Wing-top air intakes | KBX® Hi-Force                                                                  |
| Chequer plate        | Wing-top and side sills (Copper Black)                                         |
| Side steps           | Fire & Ice (Ebony)                                                             |
| Work lamp            | Rear-facing LED                                                                |
| Rear step            | NAS                                                                            |
| INTERIOR             |                                                                                |
| Seating trim         | Vintage Thatch Brown Leather                                                   |
| Front row seats      | Modular (heated)                                                               |
| Front storage        | Lock box with 12v & twin USB ports                                             |
| Load area seats      | Inward facing tip-ups                                                          |
| Steering wheel       | Evander wood rimmed 15"                                                        |
| Gear knobs           | Alloy                                                                          |
| Gear gaiter          | Matching leather                                                               |
| Door cards           | Matching leather                                                               |
| Door furniture       | Alloy                                                                          |
| Floor coverings      | Black carpet                                                                   |
| Headlining           | Black suede                                                                    |
| Sound system         | Pioneer® Touch screen display with Apple® CarPlay and reversing camera display |
|                      |                                                                                |