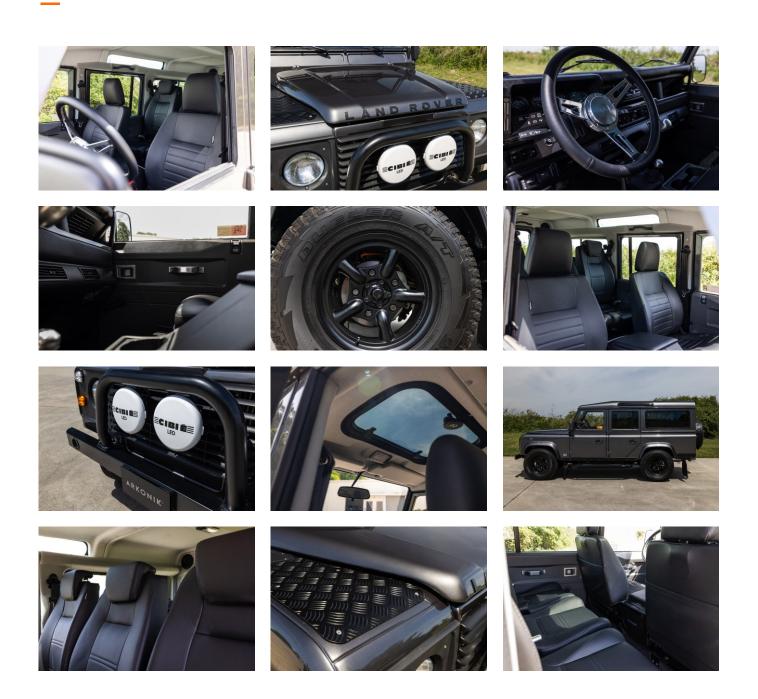

#### EXTERIOR

| Body color           | Bonatti Grey                          |
|----------------------|---------------------------------------|
| Paint finish         | Metallic                              |
| Hood                 | OEM original                          |
| Hood badge           | Land Rover                            |
| Wheels               | Mach 5 16" alloy (Black)              |
| Tires                | Bridgestone® Dueler A/T               |
| Grille               | OEM                                   |
| Bumper               | Standard with DRLs                    |
| Wing-top air intakes | Original                              |
| Chequer plate        | Wing-top and side sills (Satin Black) |
| Side steps           | Fire & Ice (Ebony)                    |
| Work lamp            | Rear-facing LED                       |
| Rear step            | NAS                                   |
| Window tints         | Light Smoke (35%)                     |

### INTERIOR

| Black Nappa leather                                      |
|----------------------------------------------------------|
| Puma                                                     |
| Cubby box                                                |
| Inward facing tip-ups                                    |
| Arkon X Black leather 15"                                |
| Brushed alloy                                            |
| Matching leather                                         |
| OEM                                                      |
| Brushed alloy                                            |
| Black carpet                                             |
| Original Grey Ripple nylon                               |
| Alpine® head unit with Bluetooth & USB port & 4 speakers |
|                                                          |