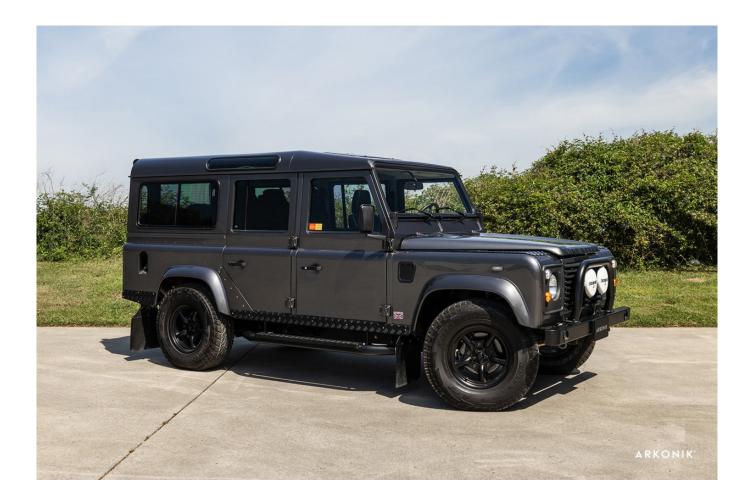

### 1991 SW-ARK788

#### EXTERIOR

| Body color           | Bonatti Grey                          |
|----------------------|---------------------------------------|
| Paint finish         | Metallic                              |
| Hood                 | OEM original                          |
| Hood badge           | Land Rover                            |
| Wheels               | Mach 5 16" alloy (Black)              |
| Tires                | Bridgestone® Dueler A/T               |
| Grille               | OEM                                   |
| Bumper               | Standard with DRLs                    |
| Wing-top air intakes | Original                              |
| Chequer plate        | Wing-top and side sills (Satin Black) |
| Side steps           | Fire & Ice (Ebony)                    |
| Work lamp            | Rear-facing LED                       |
| Rear step            | NAS                                   |
| Window tints         | Light Smoke (35%)                     |

### INTERIOR

| Black Nappa leather                                      |
|----------------------------------------------------------|
| Puma                                                     |
| Cubby box                                                |
| Inward facing tip-ups                                    |
| Arkon X Black leather 15"                                |
| Brushed alloy                                            |
| Matching leather                                         |
| OEM                                                      |
| Brushed alloy                                            |
| Black carpet                                             |
| Original Grey Ripple nylon                               |
| Alpine® head unit with Bluetooth & USB port & 4 speakers |
|                                                          |